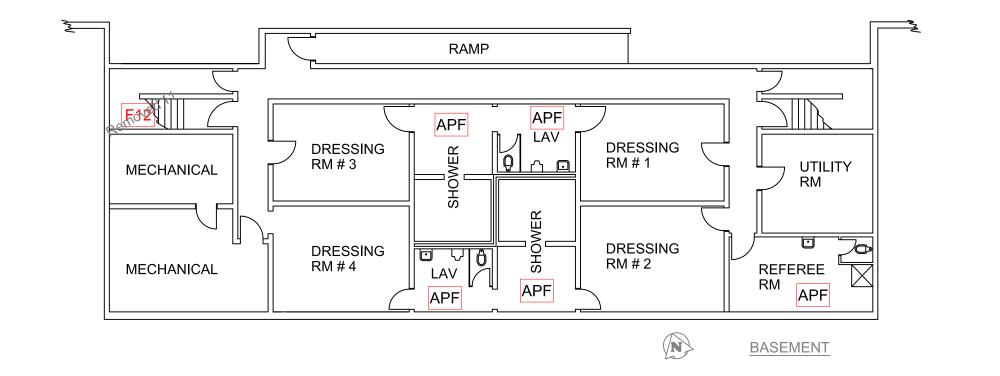

|                          |                                                                                   | Drawing | Material  | Testing | Date    | Test | Est. |
|--------------------------|-----------------------------------------------------------------------------------|---------|-----------|---------|---------|------|------|
| Material Location        | Material Description                                                              | Label   | Condition | Status  | M/Y     | %    | %    |
| Ice Shed                 | Asphalt Plank Flooring                                                            | APF     | Good      |         |         | 1    |      |
| Zamboni Room             | Hardboard - Ceiling (around hatch)                                                | HB      | Good      |         |         |      |      |
| Basement                 |                                                                                   |         |           |         |         |      |      |
| West level landings      | 12x12 Floor Tile                                                                  | F12     | Removed   |         | Apr/'11 |      |      |
| Dressing Room 2 Washroom | Asphalt Plank Flooring (1' x 4' Planks)                                           | APF     | Good      | TESTED  | Mar/'13 | 2    |      |
| Referee Room             | Asphalt Plank Flooring (1' x 4' Planks)                                           | APF     | Good      |         |         |      | 2    |
| Team Washrooms/Shower    | Asphalt Plank Flooring (1'x 4' Planks)                                            | APF     |           |         |         |      | 2    |
| Dressing Rooms & Hall    | Asphalt Plank Flooring (1' x 2' Planks)                                           | APF     |           |         |         |      | 0    |
|                          |                                                                                   |         |           |         |         |      |      |
| Exterior Block Walls     | Randomly Inspected & Appear To Be Empty (Do Not<br>Contian Vermiculite Insulaton) | _       |           |         |         |      | <br> |
|                          |                                                                                   |         |           |         |         |      | 1    |