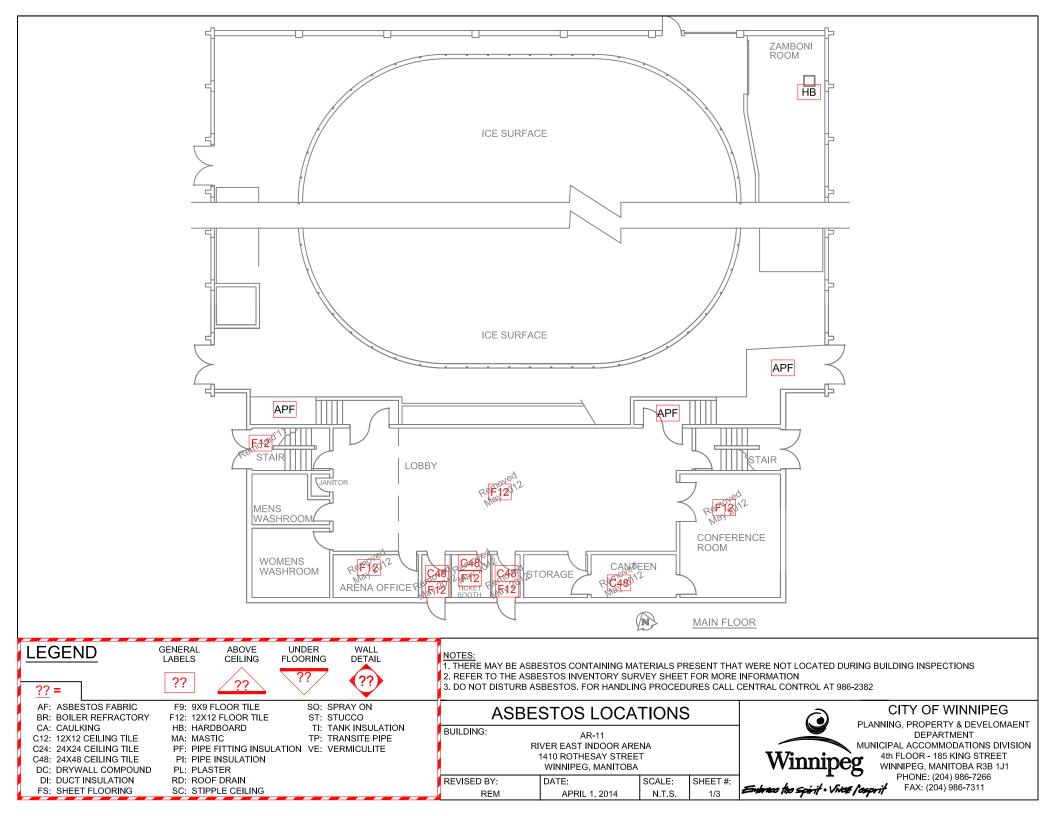

|                                         |                                                      | Drawing | Material       | Testing       | Date    | Test | Est.    |
|-----------------------------------------|------------------------------------------------------|---------|----------------|---------------|---------|------|---------|
| Material Location                       | Material Description                                 | Label   | Condition      | Status        | M/Y     | %    | %       |
| Main Floor                              | All asbestos floor and ceiling tiles removed on main |         |                |               |         |      |         |
|                                         | floor May 2012                                       |         |                |               |         |      | <b></b> |
| Main Hall/Lobby                         | 12x12 Floor Tile                                     | F12     | Removed        | TESTED        | Sep/'08 | 1-5  |         |
| Main Hall (West side near<br>washrooms) | 12x12 Floor Tile                                     | F12     | Removed        | TESTED        | Apr/'10 | 0    |         |
| Conference room                         | 12x12 Floor Tile                                     | F12     | Removed        |               | May'12  |      | 1-5     |
| Ticket booth & side entrance            | 12x12 Floor Tile                                     | F12     | Removed        |               | May'12  |      | 1-5     |
|                                         | 24x48 Ceiling Tile                                   |         | Removed        |               | May'12  |      | 5       |
| Canteen                                 | 24x48 Ceiling Tile                                   | C48     | Removed        | <b>TESTED</b> | Apr/'10 | 5    |         |
| Arena office                            | 12x12 Floor Tile                                     | F12     | Removed/May/12 |               | May'12  |      | 1-5     |
| Janitor's room                          | 12x12 Floor Tile                                     | F12     | Good           | TESTED        | Apr/'10 | 0    |         |
| Men's washroom                          | 12x12 Floor Tile                                     | F12     | Good           | TESTED        | Apr/'11 | 0    |         |
| Women's washroom                        | 12x12 Floor Tile                                     | F12     | Good           | TESTED        | Apr/'11 | 0    |         |
| East level landings                     | 12x12 Floor Tile                                     | F12     | Removed        |               | Apr/'11 |      |         |
| West level landings                     | 12x12 Floor Tile                                     | F12     | Removed        |               | Apr/'11 |      |         |
| Ramp                                    | Rubber Mats                                          |         |                |               |         |      | 0       |
| Second Floor                            |                                                      |         |                |               |         |      |         |
| West & east level landings              | 12x12 Floor Tile                                     | F12     | Good           |               |         |      | 1-5     |
| Play area / Kitchen                     | 12x12 Floor Tile                                     | F12     | Good           |               |         |      | 10      |
|                                         | 24x48 Ceiling Tile                                   | C48     | Good           | TESTED        | Jul/'09 | 2-5  |         |
| South storage room                      | 24x48 Ceiling Tile                                   | C48     | Good           |               |         |      | 2-5     |
|                                         | 12x12 Floor Tile                                     | F12     | Good           |               |         |      | 10      |
| Storage room                            | 12x12 Floor Tile                                     | F12     | Good           | TESTED        | Apr/'10 | 10   |         |
| Boy's washroom                          | 24x48 Ceiling Tile                                   | C48     | Good           |               |         |      | 2-5     |
| Girl's washroom                         | 24x48 Ceiling Tile                                   | C48     | Good           |               |         |      | 2-5     |
|                                         |                                                      |         |                |               |         |      |         |

|                          |                                                                                   | Drawing | Material  | Testing | Date    | Test | Est. |
|--------------------------|-----------------------------------------------------------------------------------|---------|-----------|---------|---------|------|------|
| Material Location        | Material Description                                                              | Label   | Condition | Status  | M/Y     | %    | %    |
| Ice Shed                 | Asphalt Plank Flooring                                                            | APF     | Good      |         |         | 1    |      |
| Zamboni Room             | Hardboard - Ceiling (around hatch)                                                | HB      | Good      |         |         |      |      |
| Basement                 |                                                                                   |         |           |         |         |      |      |
| West level landings      | 12x12 Floor Tile                                                                  | F12     | Removed   |         | Apr/'11 |      |      |
| Dressing Room 2 Washroom | Asphalt Plank Flooring (1' x 4' Planks)                                           | APF     | Good      | TESTED  | Mar/'13 | 2    |      |
| Referee Room             | Asphalt Plank Flooring (1' x 4' Planks)                                           | APF     | Good      |         |         |      | 2    |
| Team Washrooms/Shower    | Asphalt Plank Flooring (1'x 4' Planks)                                            | APF     |           |         |         |      | 2    |
| Dressing Rooms & Hall    | Asphalt Plank Flooring (1' x 2' Planks)                                           | APF     |           |         |         |      | 0    |
|                          |                                                                                   |         |           |         |         |      |      |
| Exterior Block Walls     | Randomly Inspected & Appear To Be Empty (Do Not<br>Contian Vermiculite Insulaton) | _       |           |         |         |      | <br> |
|                          |                                                                                   |         |           |         |         |      | 1    |