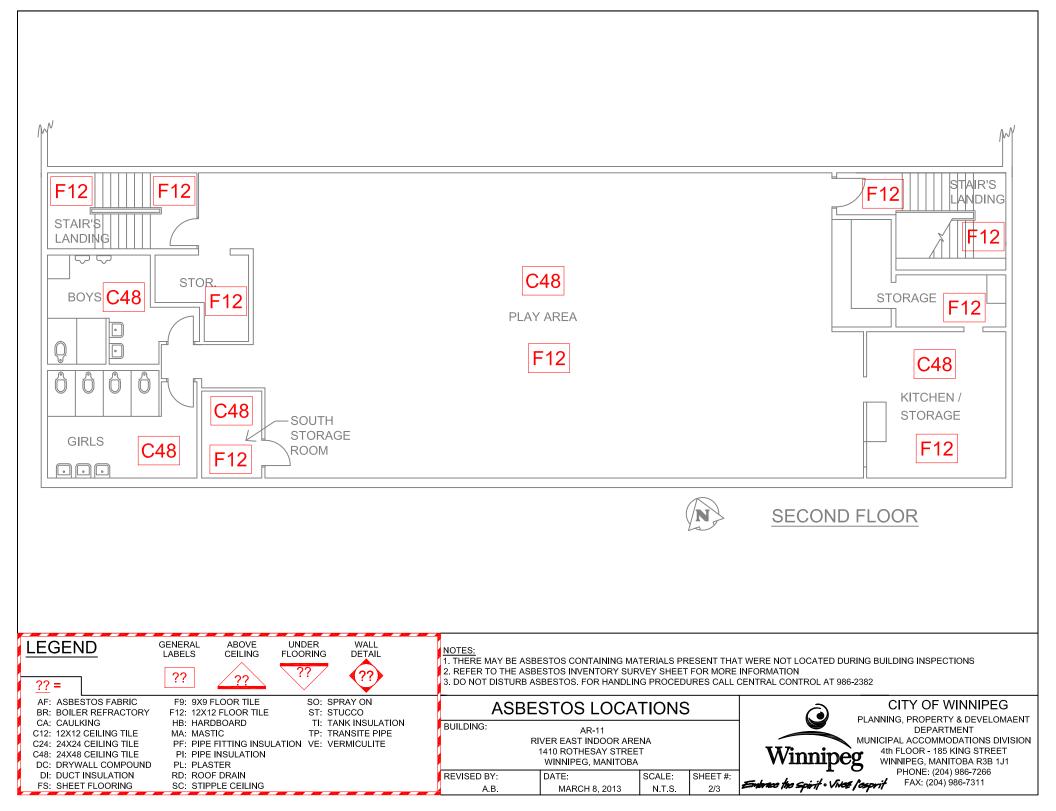

|                                         |                                                      | Drawing | Material       | Testing       | Date    | Test | Est.    |
|-----------------------------------------|------------------------------------------------------|---------|----------------|---------------|---------|------|---------|
| Material Location                       | Material Description                                 | Label   | Condition      | Status        | M/Y     | %    | %       |
| Main Floor                              | All asbestos floor and ceiling tiles removed on main |         |                |               |         |      |         |
|                                         | floor May 2012                                       |         |                |               |         |      | <b></b> |
| Main Hall/Lobby                         | 12x12 Floor Tile                                     | F12     | Removed        | TESTED        | Sep/'08 | 1-5  |         |
| Main Hall (West side near<br>washrooms) | 12x12 Floor Tile                                     | F12     | Removed        | TESTED        | Apr/'10 | 0    |         |
| Conference room                         | 12x12 Floor Tile                                     | F12     | Removed        |               | May'12  |      | 1-5     |
| Ticket booth & side entrance            | 12x12 Floor Tile                                     | F12     | Removed        |               | May'12  |      | 1-5     |
|                                         | 24x48 Ceiling Tile                                   |         | Removed        |               | May'12  |      | 5       |
| Canteen                                 | 24x48 Ceiling Tile                                   | C48     | Removed        | <b>TESTED</b> | Apr/'10 | 5    |         |
| Arena office                            | 12x12 Floor Tile                                     | F12     | Removed/May/12 |               | May'12  |      | 1-5     |
| Janitor's room                          | 12x12 Floor Tile                                     | F12     | Good           | TESTED        | Apr/'10 | 0    |         |
| Men's washroom                          | 12x12 Floor Tile                                     | F12     | Good           | TESTED        | Apr/'11 | 0    |         |
| Women's washroom                        | 12x12 Floor Tile                                     | F12     | Good           | TESTED        | Apr/'11 | 0    |         |
| East level landings                     | 12x12 Floor Tile                                     | F12     | Removed        |               | Apr/'11 |      |         |
| West level landings                     | 12x12 Floor Tile                                     | F12     | Removed        |               | Apr/'11 |      |         |
| Ramp                                    | Rubber Mats                                          |         |                |               |         |      | 0       |
| Second Floor                            |                                                      |         |                |               |         |      |         |
| West & east level landings              | 12x12 Floor Tile                                     | F12     | Good           |               |         |      | 1-5     |
| Play area / Kitchen                     | 12x12 Floor Tile                                     | F12     | Good           |               |         |      | 10      |
|                                         | 24x48 Ceiling Tile                                   | C48     | Good           | TESTED        | Jul/'09 | 2-5  |         |
| South storage room                      | 24x48 Ceiling Tile                                   | C48     | Good           |               |         |      | 2-5     |
|                                         | 12x12 Floor Tile                                     | F12     | Good           |               |         |      | 10      |
| Storage room                            | 12x12 Floor Tile                                     | F12     | Good           | TESTED        | Apr/'10 | 10   |         |
| Boy's washroom                          | 24x48 Ceiling Tile                                   | C48     | Good           |               |         |      | 2-5     |
| Girl's washroom                         | 24x48 Ceiling Tile                                   | C48     | Good           |               |         |      | 2-5     |
|                                         |                                                      |         |                |               |         |      |         |