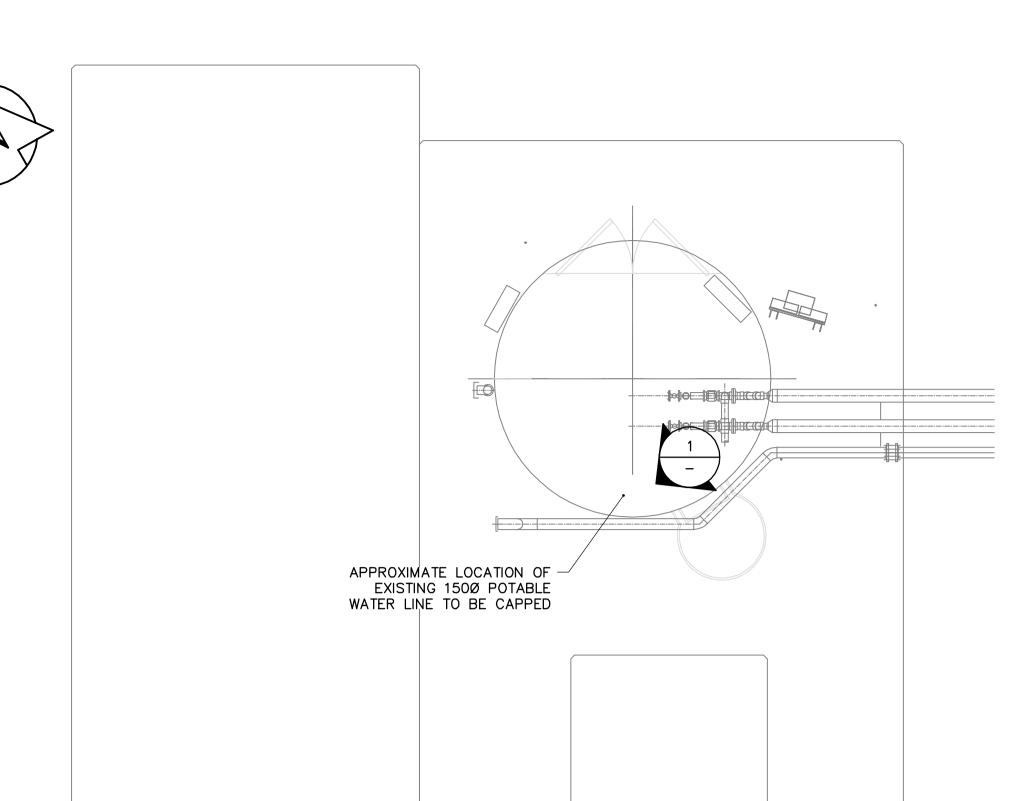

SODA ASH SILO - PLAN SCALE : 1:50

REMOVE EXISTING
BACKFLOW PREVENTER.
CONNECT NEW 150Ø
FLUSHING WATER LINE

REMOVE EXISTING VALVE AND INSTALL BLIND FLANGE

FLUSHING WATER