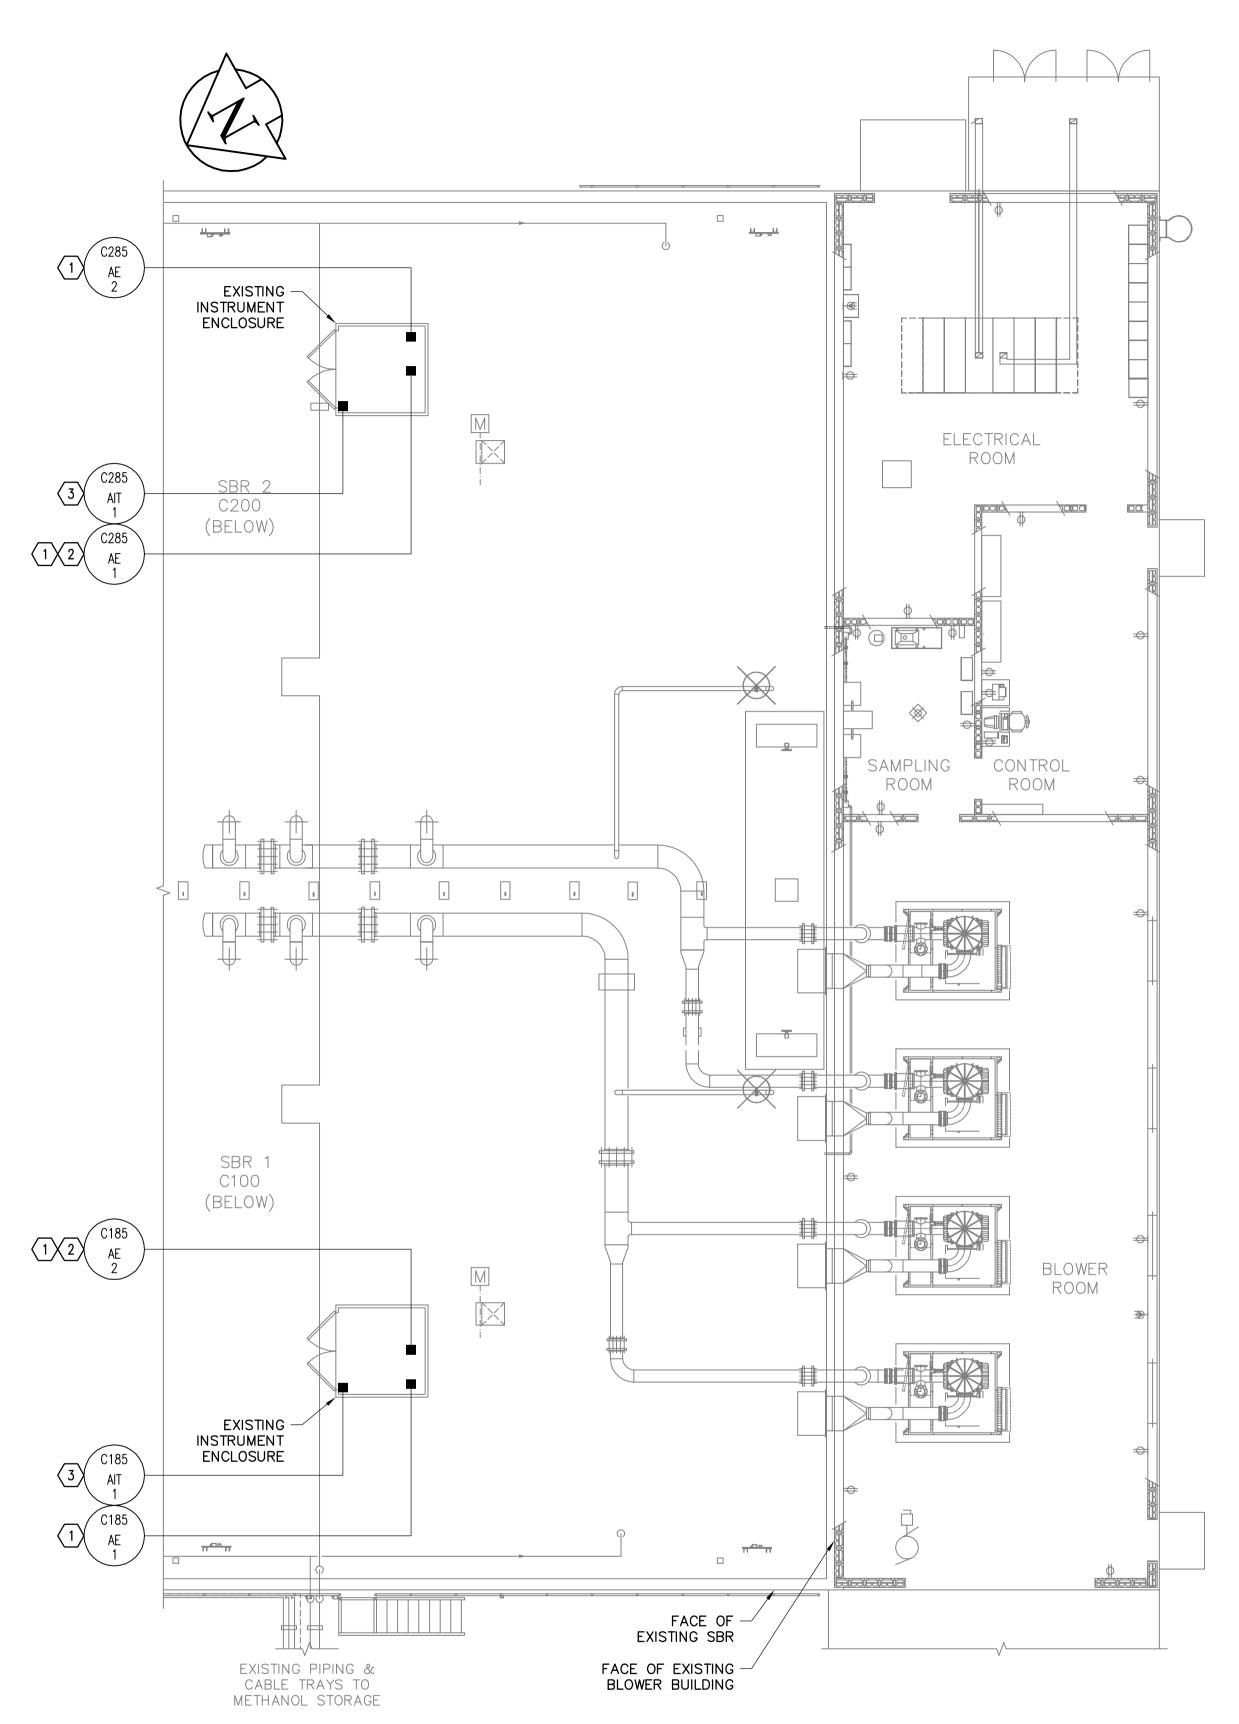

## KEYNOTES:

- 1. EXISTING PROBE TO BE RELOCATED & RETAGGED. SEE DRAWING D-1001 FOR NEW LOCATION.
- 2. EXISTING OPENING FOR INSTRUMENTATION TO BE SEALED WITH BLIND FLANGE.
- 3. EXISTING TRANSMITTER TO BE RELOCATED & RETAGGED. SEE DRAWING D-1001 FOR NEW LOCATION.