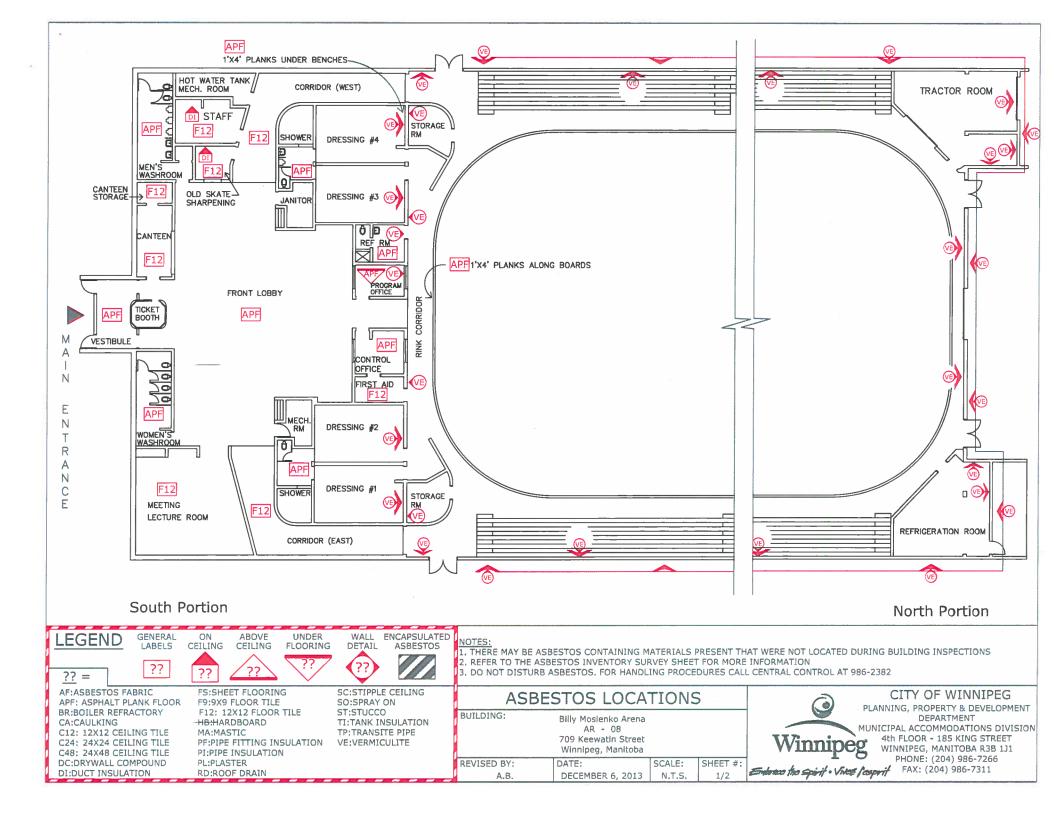

## APPENDIX 2

| Building Name:                 | Billy Mosienko Arena                                        | Inspection       | n Date:               | February 16, 2016            |             |           |           |  |
|--------------------------------|-------------------------------------------------------------|------------------|-----------------------|------------------------------|-------------|-----------|-----------|--|
| Building Code:                 | AR-08                                                       | Inspected        | By:                   | James Neufeld& Ryan Matthews |             |           |           |  |
| Building Address:              | 709 Keewatin Street                                         | Construct        | Construction Date:    |                              | 1975        |           |           |  |
| Material Location              | Material Description                                        | Drawing<br>Label | Material<br>Condition | Testing<br>Status            | Date<br>M/Y | Test<br>% | Est.<br>% |  |
| Front Lobby                    | Asphalt Plank Floor (1' x 4' Planks)                        | APF              | Good                  | TESTED                       | Nov'12      | 3         | /0        |  |
| Women's Washroom               | Asphalt Plank Flooring (1' x 4' Planks)                     | APF              | Good                  |                              |             |           | 3         |  |
|                                | Pipe Fitting Insulation                                     | PF               | Good                  | TESTED                       | Nov'12      | 0         |           |  |
| Meeting/Lecture Room           | Pipe Fitting Insulation                                     | PF               | Good                  | TESTED                       | Nov'12      | 0         |           |  |
|                                | 12x12 Floor Tile                                            | F12              | Good                  | TESTED                       |             | 2-5       |           |  |
| East Corridor                  | 12x12 Floor Tile                                            | F12              | Good                  | TESTED                       |             | 2-5       |           |  |
| West Corridor                  | 12x12 Floor Tile                                            | F12              | Good                  | TESTED                       |             | 2-5       |           |  |
| Mechanical/Furnace Room (east) | Pipe Fitting Insulation                                     | PF               | Good                  | TEOTED                       |             | 2-0       |           |  |
| Control Office                 | Pipe Fitting Insulation                                     | PF               | Good                  |                              |             |           |           |  |
|                                | Asphalt Plank Floor (1' x 4' Planks)                        | APF              | Good                  |                              |             |           | 3         |  |
| Program Office                 | Asphalt Plank Floor (1' x 4' Planks) - under carpet         | APF              | Good                  |                              |             |           | 3         |  |
| First Aid Room - beside office | 12x12 Floor Tile                                            | F12              | Good                  | TESTED                       |             | 2-5       |           |  |
| Canteen                        | 12x12 Floor Tile                                            | F12              | Good                  | TESTED                       |             | 2-5       |           |  |
|                                | Pipe Fitting Insulation                                     | PF               | Good                  | TLOTLD                       |             | 2-0       |           |  |
| Canteen Storage Room           | 12x12 Floor Tile                                            | F12              | Good                  |                              |             | 2-5       |           |  |
| Men's Washroom                 | Pipe Fitting Insulation                                     | PF               | Good                  | TESTED                       | Nov'12      | 0         |           |  |
|                                | Asphalt Plank Flooring                                      | APF              | Good                  |                              | 1101 12     |           | 3         |  |
| Men's Washroom Supply Room     | Pipe Fitting Insulation                                     | PF               | Good                  |                              |             |           |           |  |
| Old Skate Sharpening Room      | 12x12 Floor Tile                                            | F12              | Good                  | TESTED                       |             | 2-5       |           |  |
|                                | Duct Insulation                                             | DI               | Good                  | LOTED                        |             | 2-0       |           |  |
|                                | Pipe Insulation                                             | PI               | Good                  |                              |             |           | 0         |  |
| Staff Room/Kitchen             | 12x12 Floor Tile                                            | F12              | Good                  | TESTED                       |             | 2-5       |           |  |
|                                | Duct Insulation                                             | DI               | Good                  |                              |             | 2-0       |           |  |
| Hot Water Tank/Mechanical Room | Pipe Fitting Insulation                                     | PF               | Good                  | TESTED                       | Nov'12      | 0         |           |  |
| Rink Corridor                  | Asphalt Plank Floor (1' x 2' Planks - 1 Row 1' x 4' Planks) | APF              | Good                  |                              |             | 3         |           |  |
|                                | Asphalt Plank Floor (1' x 2' Planks )                       |                  |                       |                              |             |           | 0         |  |
| Dressing Rooms 1 - 4           | Asphalt Plank Flooring (1' x 2' Planks)                     |                  | Good                  |                              |             |           | 0         |  |
| Dressing Room 4                | Asphalt Plank Floor (1' x 4' Planks 1 Row under Benches)    | APF              | Good                  |                              |             | 3         |           |  |

|                                                                                                        |                                                              | Drawing | Material  | Testing | Date     | Test  | Est. |
|--------------------------------------------------------------------------------------------------------|--------------------------------------------------------------|---------|-----------|---------|----------|-------|------|
| Material Location                                                                                      | Material Description                                         | Label   | Condition | Status  |          | %     | %    |
|                                                                                                        | Asphalt Plank Floor (1' x 2' Planks)                         | ÷       |           |         |          |       | 0    |
| Dressing Rms 1 & 2 Washroom /                                                                          | Asphalt Plank Floor (1' x 4' Planks)                         | APF     | Good      |         |          |       | 3    |
| 3 & 4 Washroom                                                                                         | Pipe Fitting Insulation                                      | PF      | Good      |         |          |       | 0    |
| Dressing Room 1 & 2 Shower Rm                                                                          | Pipe Fitting Insulation                                      | PF      | Good      | TESTE   | ) Nov'12 | 0     |      |
| Referee Room (Washroom)                                                                                | Asphalt Plank Flooring (1' x 4' Planks)                      | APF     | Good      |         |          |       | 3    |
|                                                                                                        | Pipe Fitting Insulation                                      | PF      | Good      |         |          |       | 0    |
| Dressing Room 3 & 4 Shower Rm                                                                          | Pipe Fitting Insulation                                      | PF      | Good      | TESTER  | Nov'12   | 0     |      |
| Tractor Room                                                                                           | Pipe Fitting Insulation                                      | PF      | Good      | TESTE   | Nov'12   | 0     |      |
| Plant Room                                                                                             | Pipe Fitting Insulation                                      | PF      | Good      | TESTE   | Nov12    | 0     |      |
| Exterior block walls of ice shed<br>and wall between ice shed and<br>front portion (south) of building | Contains Vermiculite Insulation (Which May Contain Asbestos) | VE      | Good      | TESTE   |          | Trace |      |
| Exterior block walls of lobby,<br>washrooms and meeting room of<br>building - south portion            | Walls randomly inspected and appeared to be empty            |         |           |         |          |       |      |
|                                                                                                        |                                                              |         |           |         |          |       |      |
|                                                                                                        |                                                              |         |           | -       |          |       |      |
|                                                                                                        |                                                              |         |           |         |          |       |      |
|                                                                                                        |                                                              |         |           |         |          |       |      |

## NOTES:

1. Asbestos inspections and inventory updates are conducted annually.

2. There may be asbestos containing materials present that were not located during asbestos inspections.

3. Floor tile and sheet flooring installed before 1990 may contain asbestos and must be treated as an asbestos containing material,

4. Vermiculite insulation may contain pockets of asbestos. All vermiculite insulation must be treated as an asbestos containing material.

5. For asbestos related inquiries, call Central Control at 986-2382

**AR-08** 