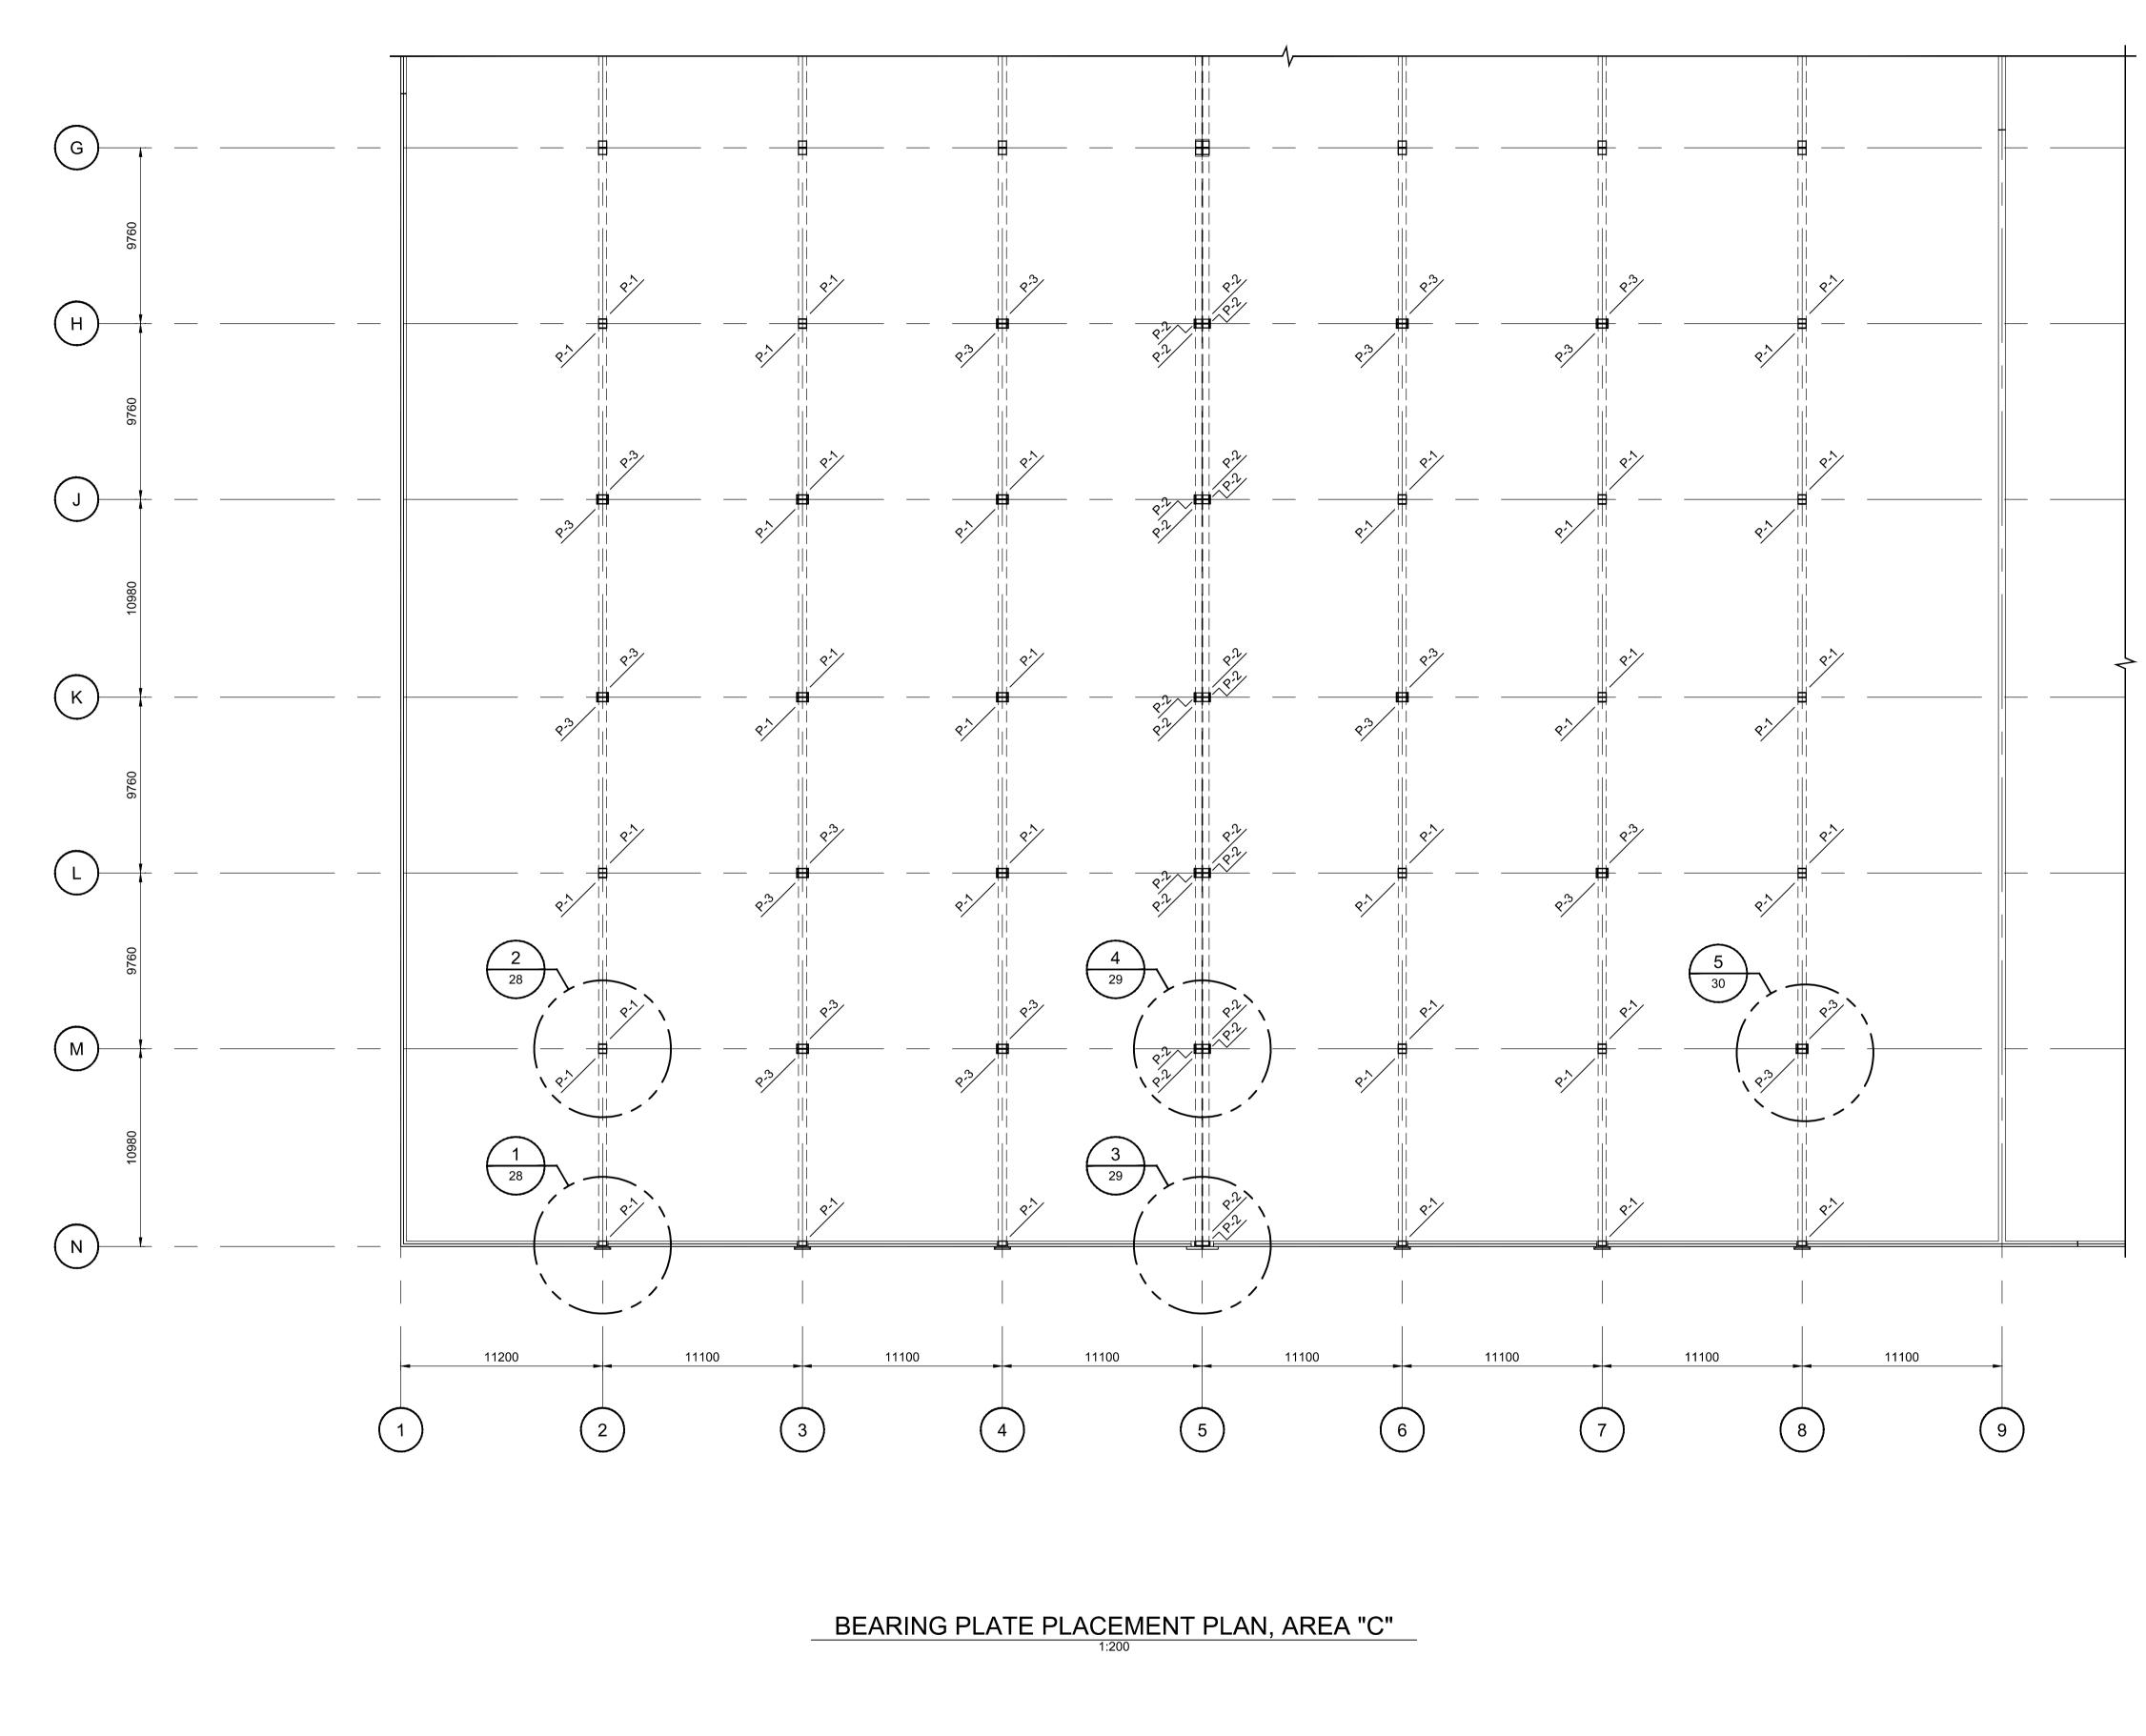

| BILL OF BEARING PLATES<br>FOR STAGE 1, AREA C (EXCLUDING LINE G) |     |                             |                                                            |  |  |  |  |  |
|------------------------------------------------------------------|-----|-----------------------------|------------------------------------------------------------|--|--|--|--|--|
| MARK                                                             | No. | DESCRIPTION                 | LOCATIONS                                                  |  |  |  |  |  |
| P-1                                                              | 44  | BEARING PLATE - AS DETAILED | ALONG EXTERIOR WALL ON GRID LINE N<br>AND INTERIOR COLUMNS |  |  |  |  |  |
| P-2                                                              | 22  | BEARING PLATE - AS DETAILED | ALONG GRID LINE 5                                          |  |  |  |  |  |
| P-3                                                              | 22  | BEARING PLATE - AS DETAILED | INTERIOR COLUMNS                                           |  |  |  |  |  |
| P-4                                                              | 0   | BEARING PLATE - AS DETAILED | ALONG GRID LINE G                                          |  |  |  |  |  |
| P-5                                                              | 0   | BEARING PLATE - AS DETAILED | GRID LINE G5                                               |  |  |  |  |  |
|                                                                  |     |                             |                                                            |  |  |  |  |  |