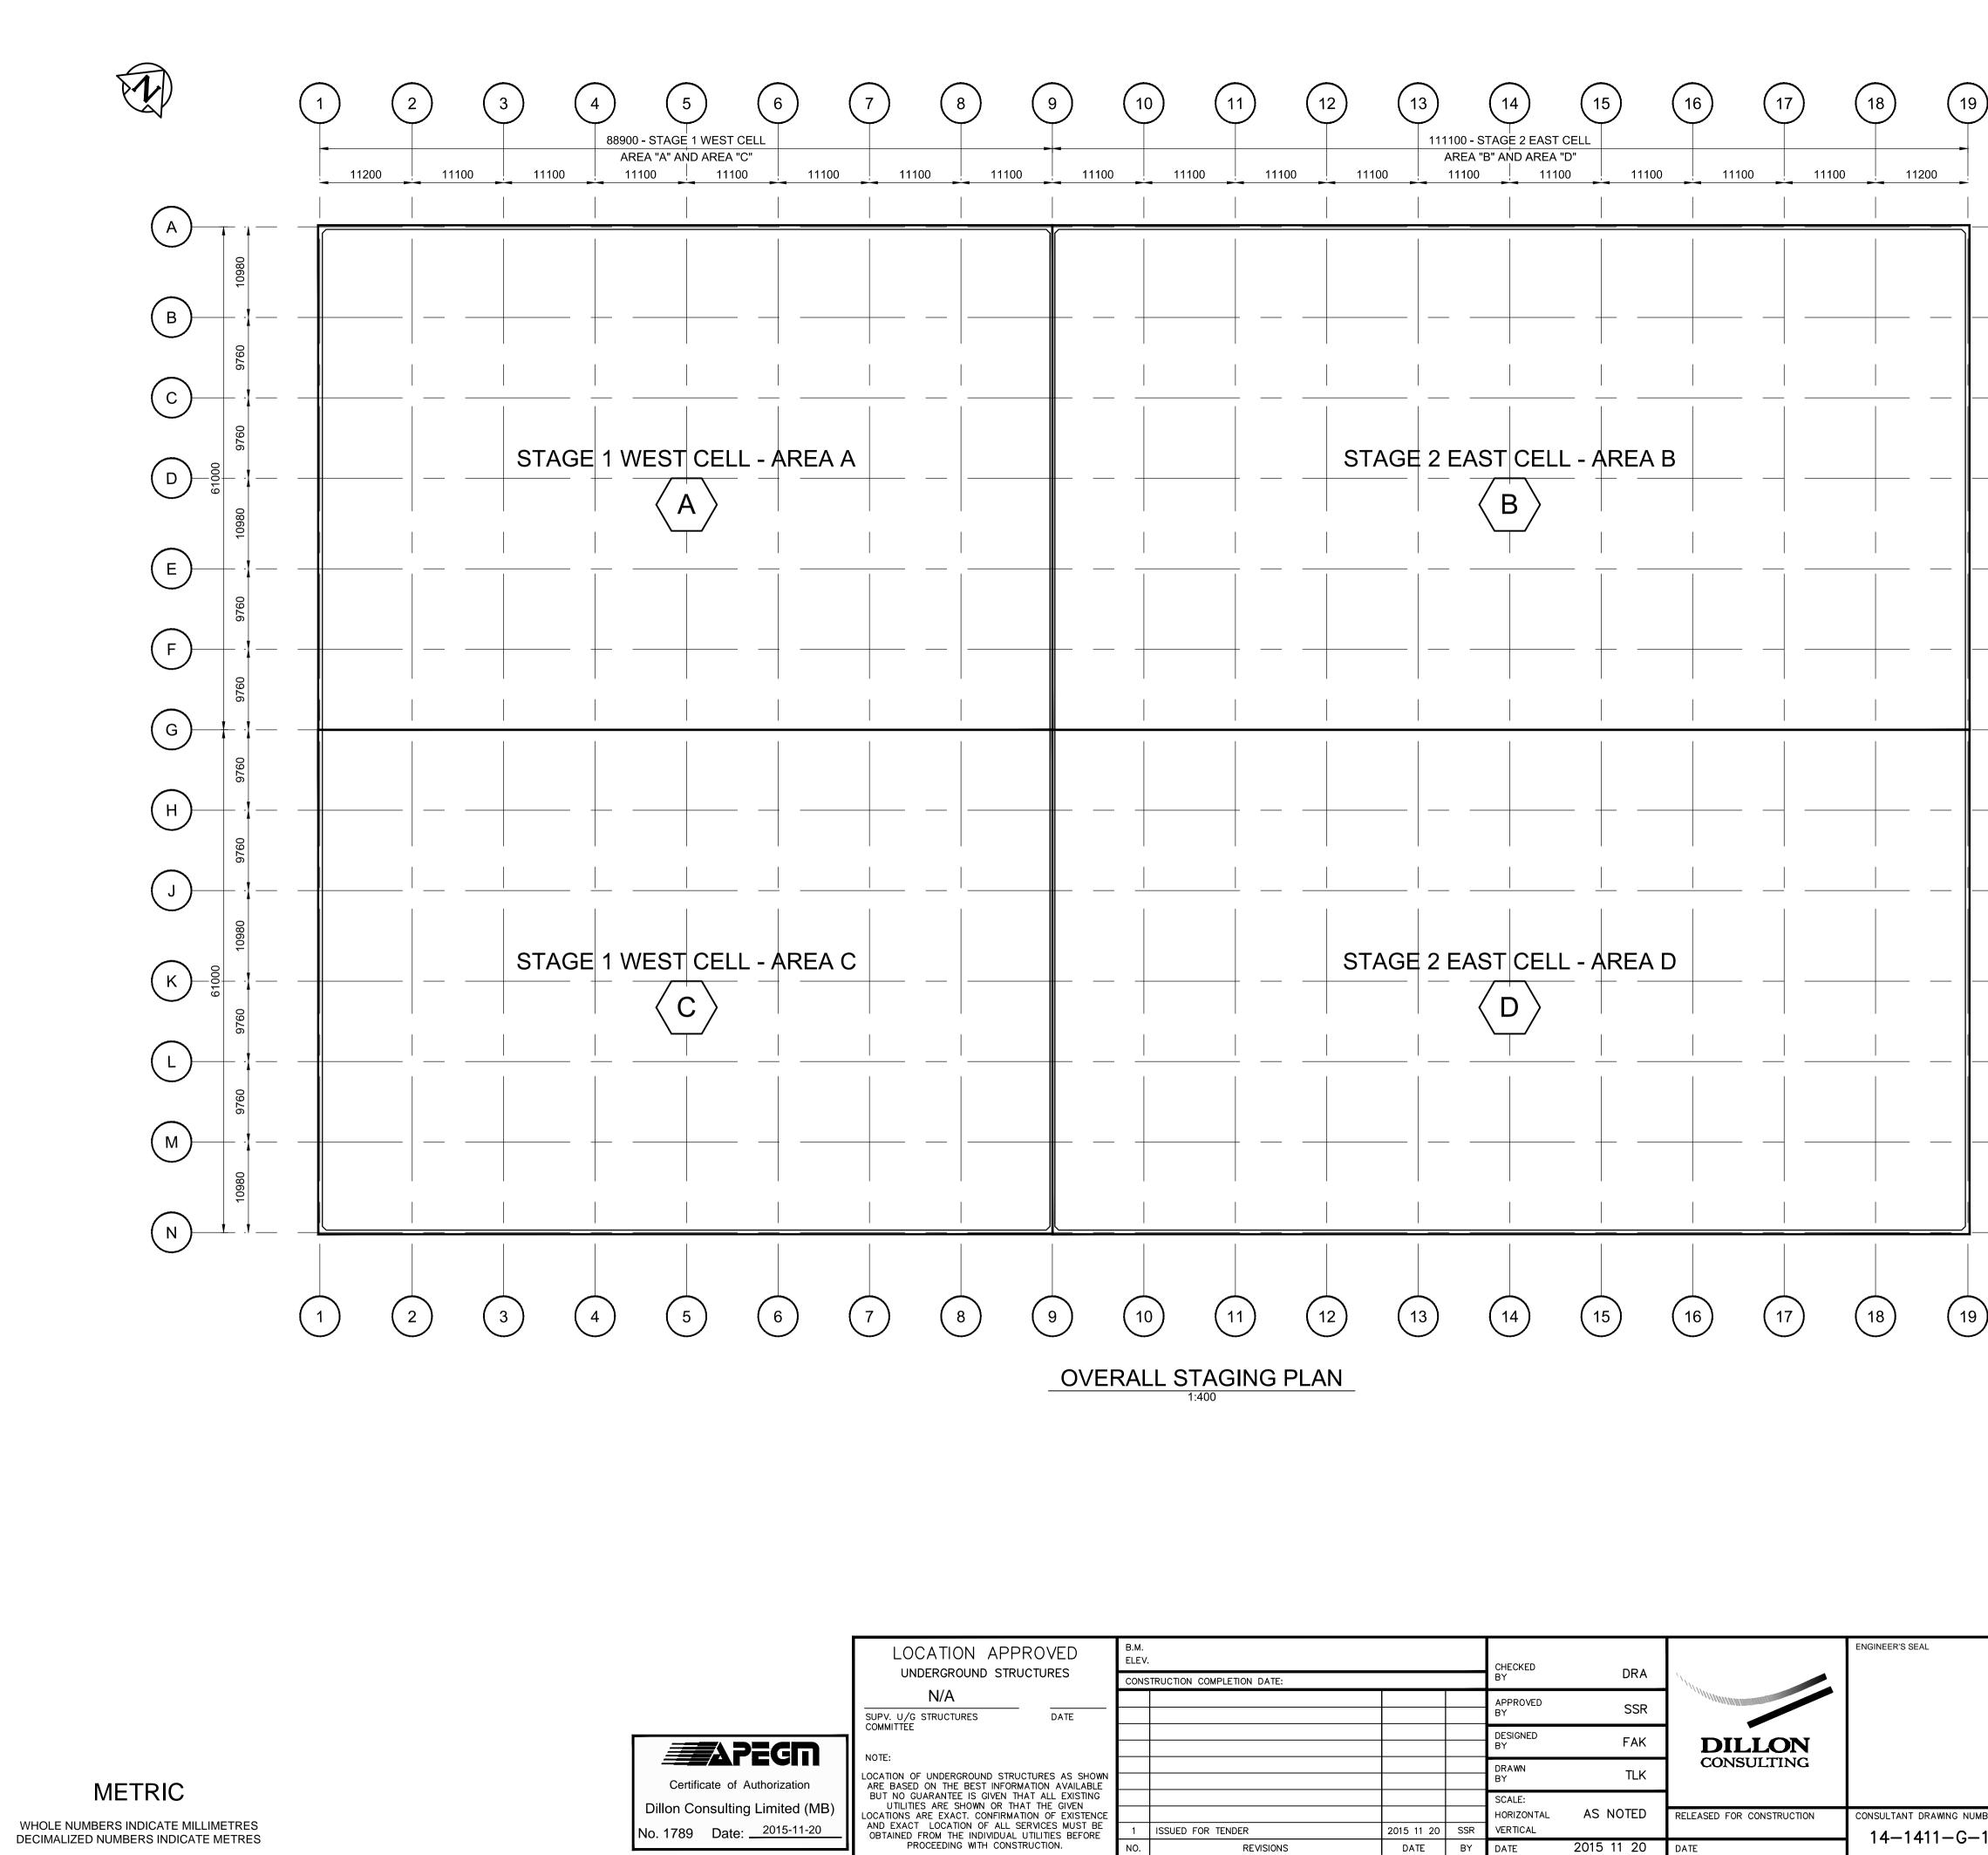

WHOLE NUMBERS INDICATE MILLIMETRES DECIMALIZED NUMBERS INDICATE METRES

| STAGE 2 EAST CELL - AREA B                                                                                                                                                                                                                                          | $ - \left[ - \left$                                                                                |
|---------------------------------------------------------------------------------------------------------------------------------------------------------------------------------------------------------------------------------------------------------------------|----------------------------------------------------------------------------------------------------------------------------------------------------------|
|                                                                                                                                                                                                                                                                     |                                                                                                                                                          |
|                                                                                                                                                                                                                                                                     |                                                                                                                                                          |
| 9 10 11 12 13 14 15 16 17 18<br>OVERALL STAGING PLAN<br>1:400                                                                                                                                                                                                       |                                                                                                                                                          |
| B.M.<br>ELEV. CHECKED<br>BY DRA   DATE APPROVED BY DRA   DATE APPROVED BY SSR   DATE DESIGNED FAK   DESIGNED BY TLK   DESIGNED SCALE: NO.   NO. REVISIONS DATE   NO. REVISIONS DATE | THE CITY OF WINNIPE<br>Winnipeg WATER AND WASTE DEPARTMENT<br>ENGINEERING DIVISION<br>WILKES RESERVOIR NORTH CELL REHABILITATION<br>OVERALL STAGING PLAN |