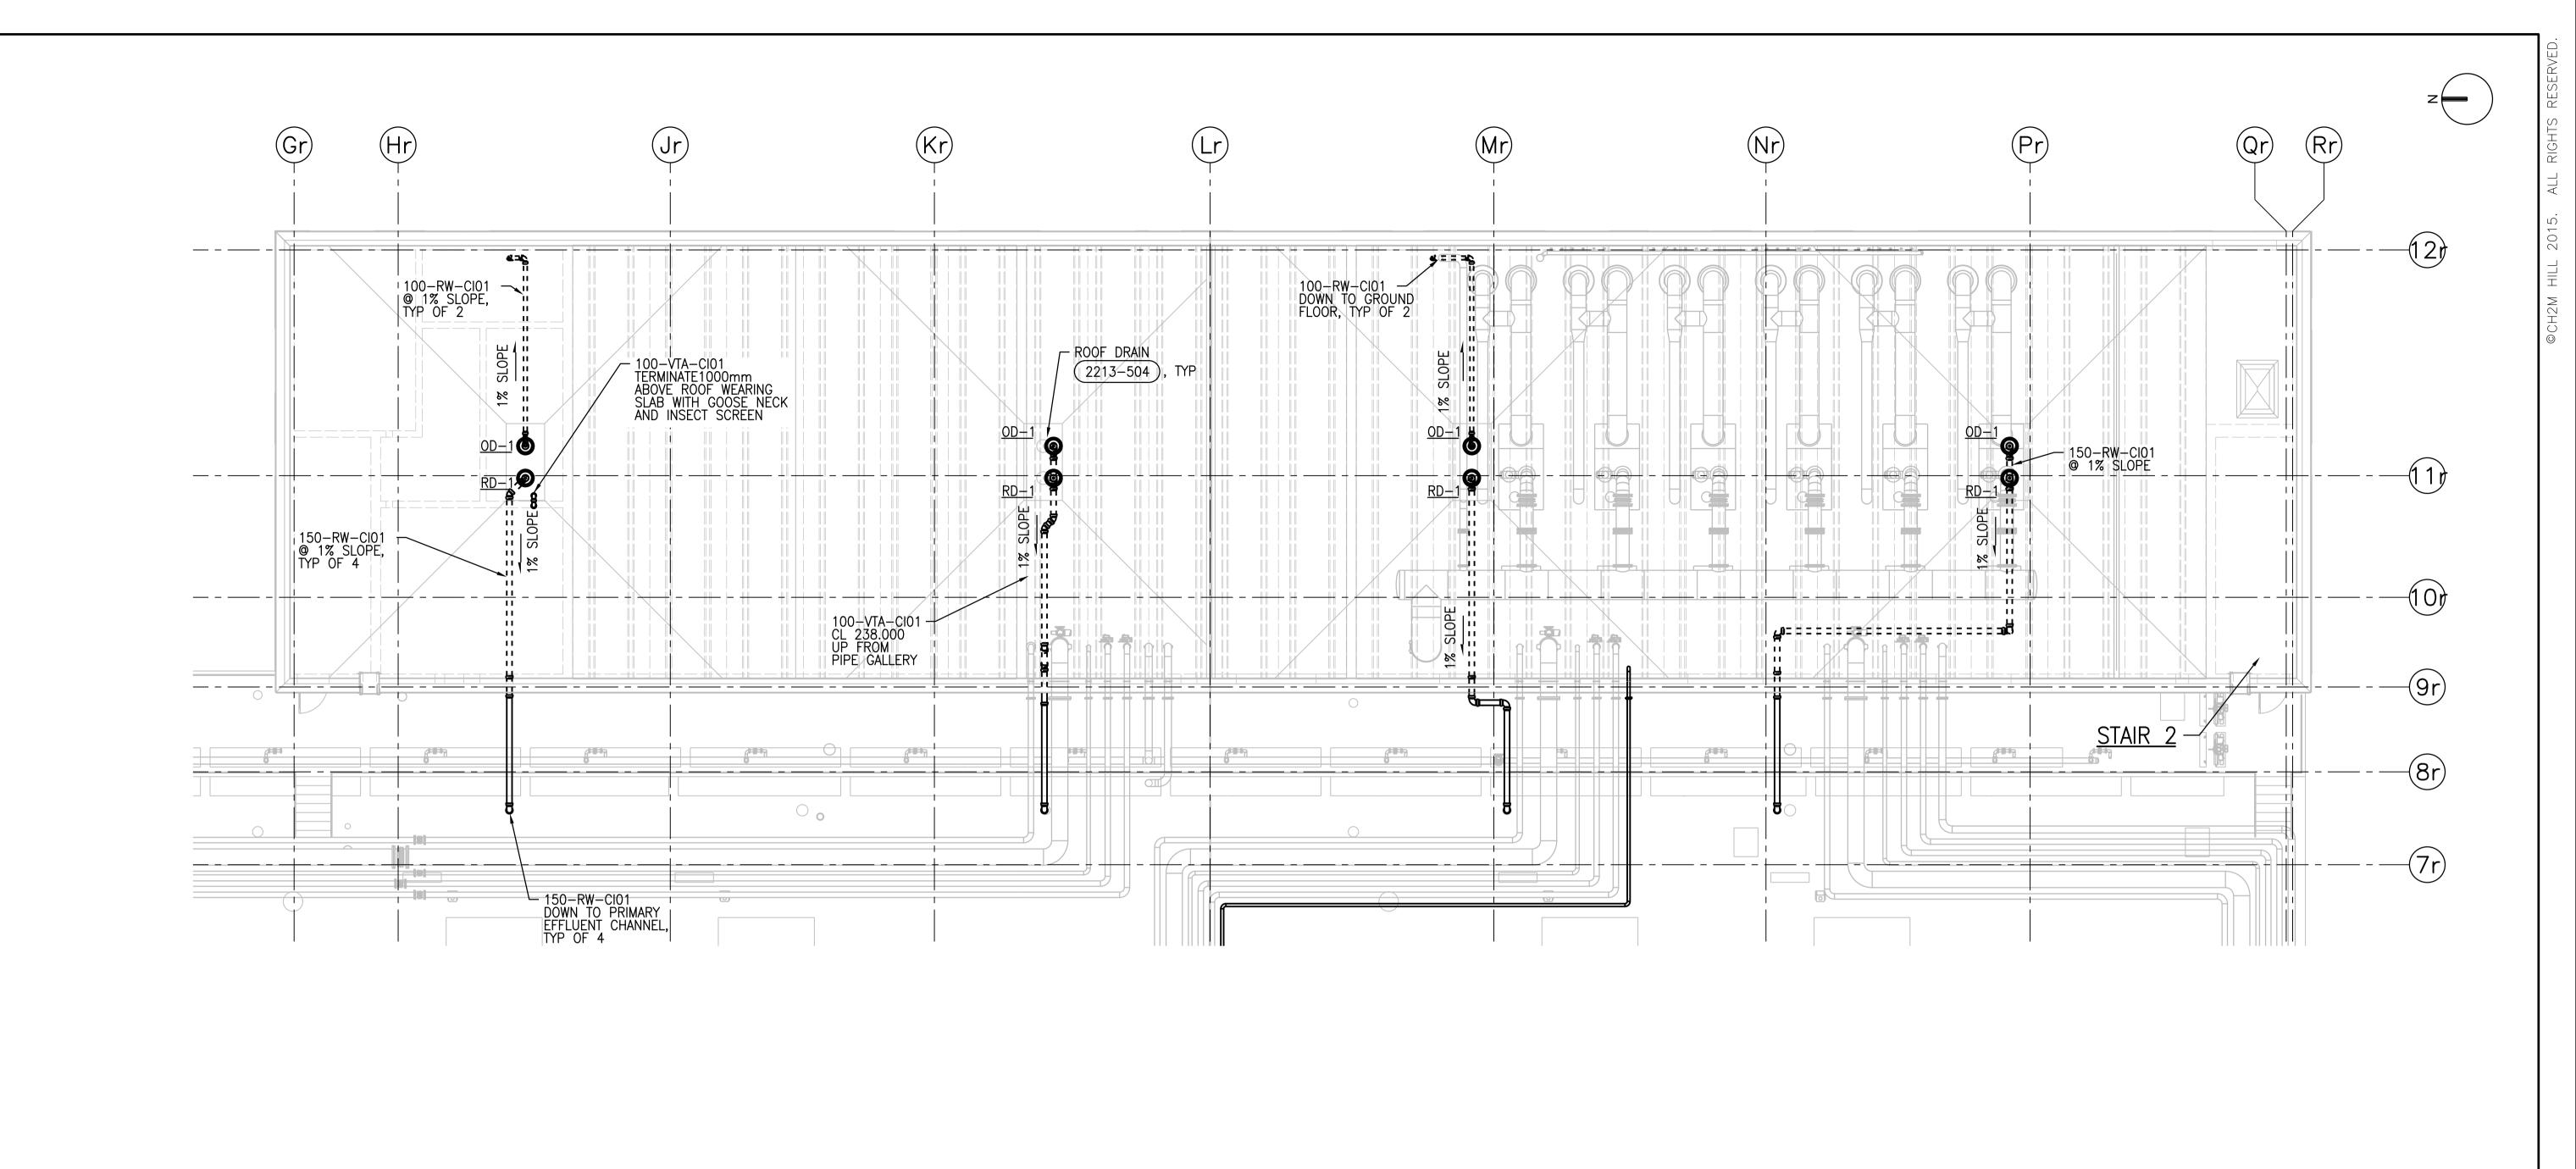

ROOF PLAN

1:100

1:100

1:100

1:100

1:100

1:100

NOTES:
1. ALL RAIN WATER LEADERS ARE 150 DIAMETER, UNLESS NOTED OTHERWISE.
ALL RAIN WATER LEADERS ARE INSTALLED AT 1% SLOPE.