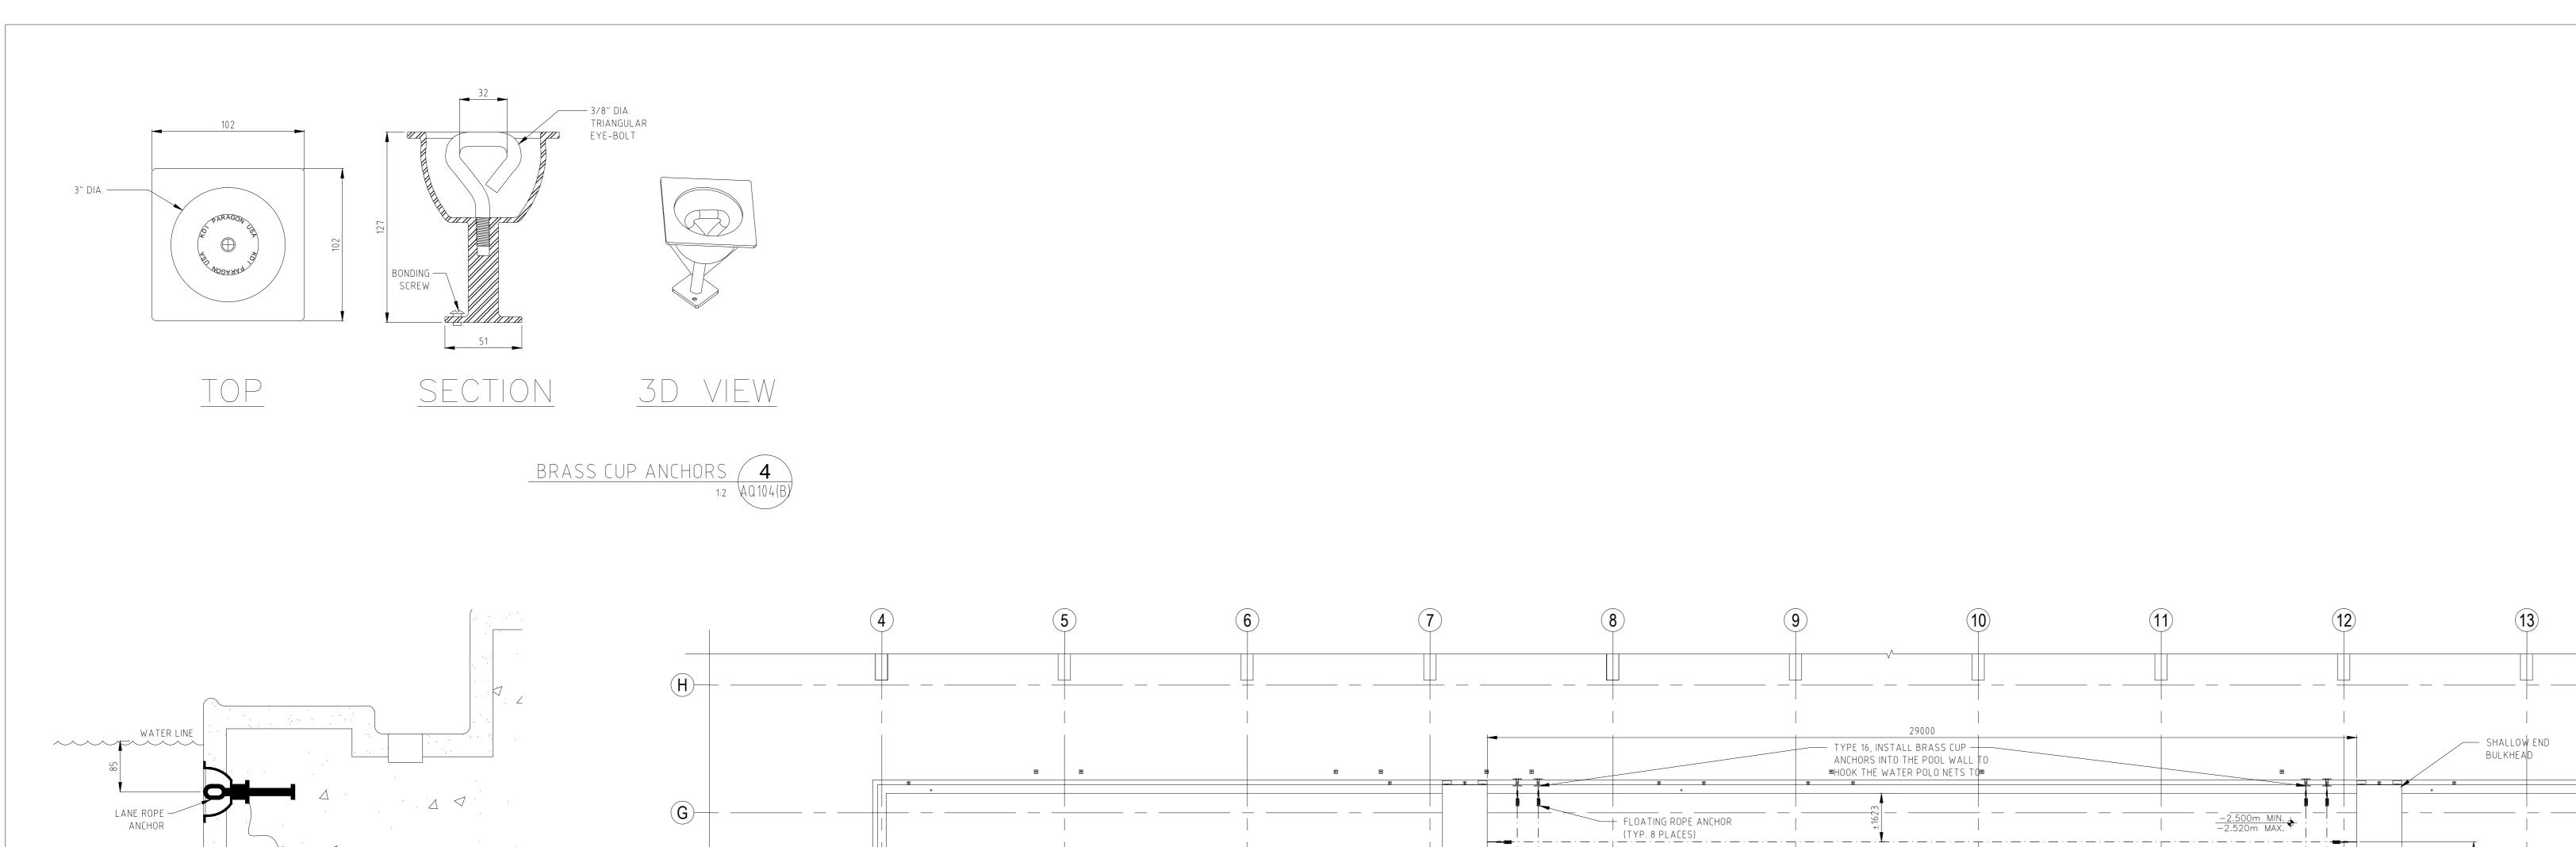

TILE AND GROUT ---

ENSURE THAT EVERY —

BRASS CUP ANCHOR DETAIL (3

IS PROPERLY GROUNDED
TO THE GROUNDING CABLE IN THE SERVICE TUNNEL FOR THE POOL

POOL PLAN - WOMEN'S WATER POLO LAYOUT (2

POOL ELEVATION - WOMEN'S WATER POLO LAYOUT (1)