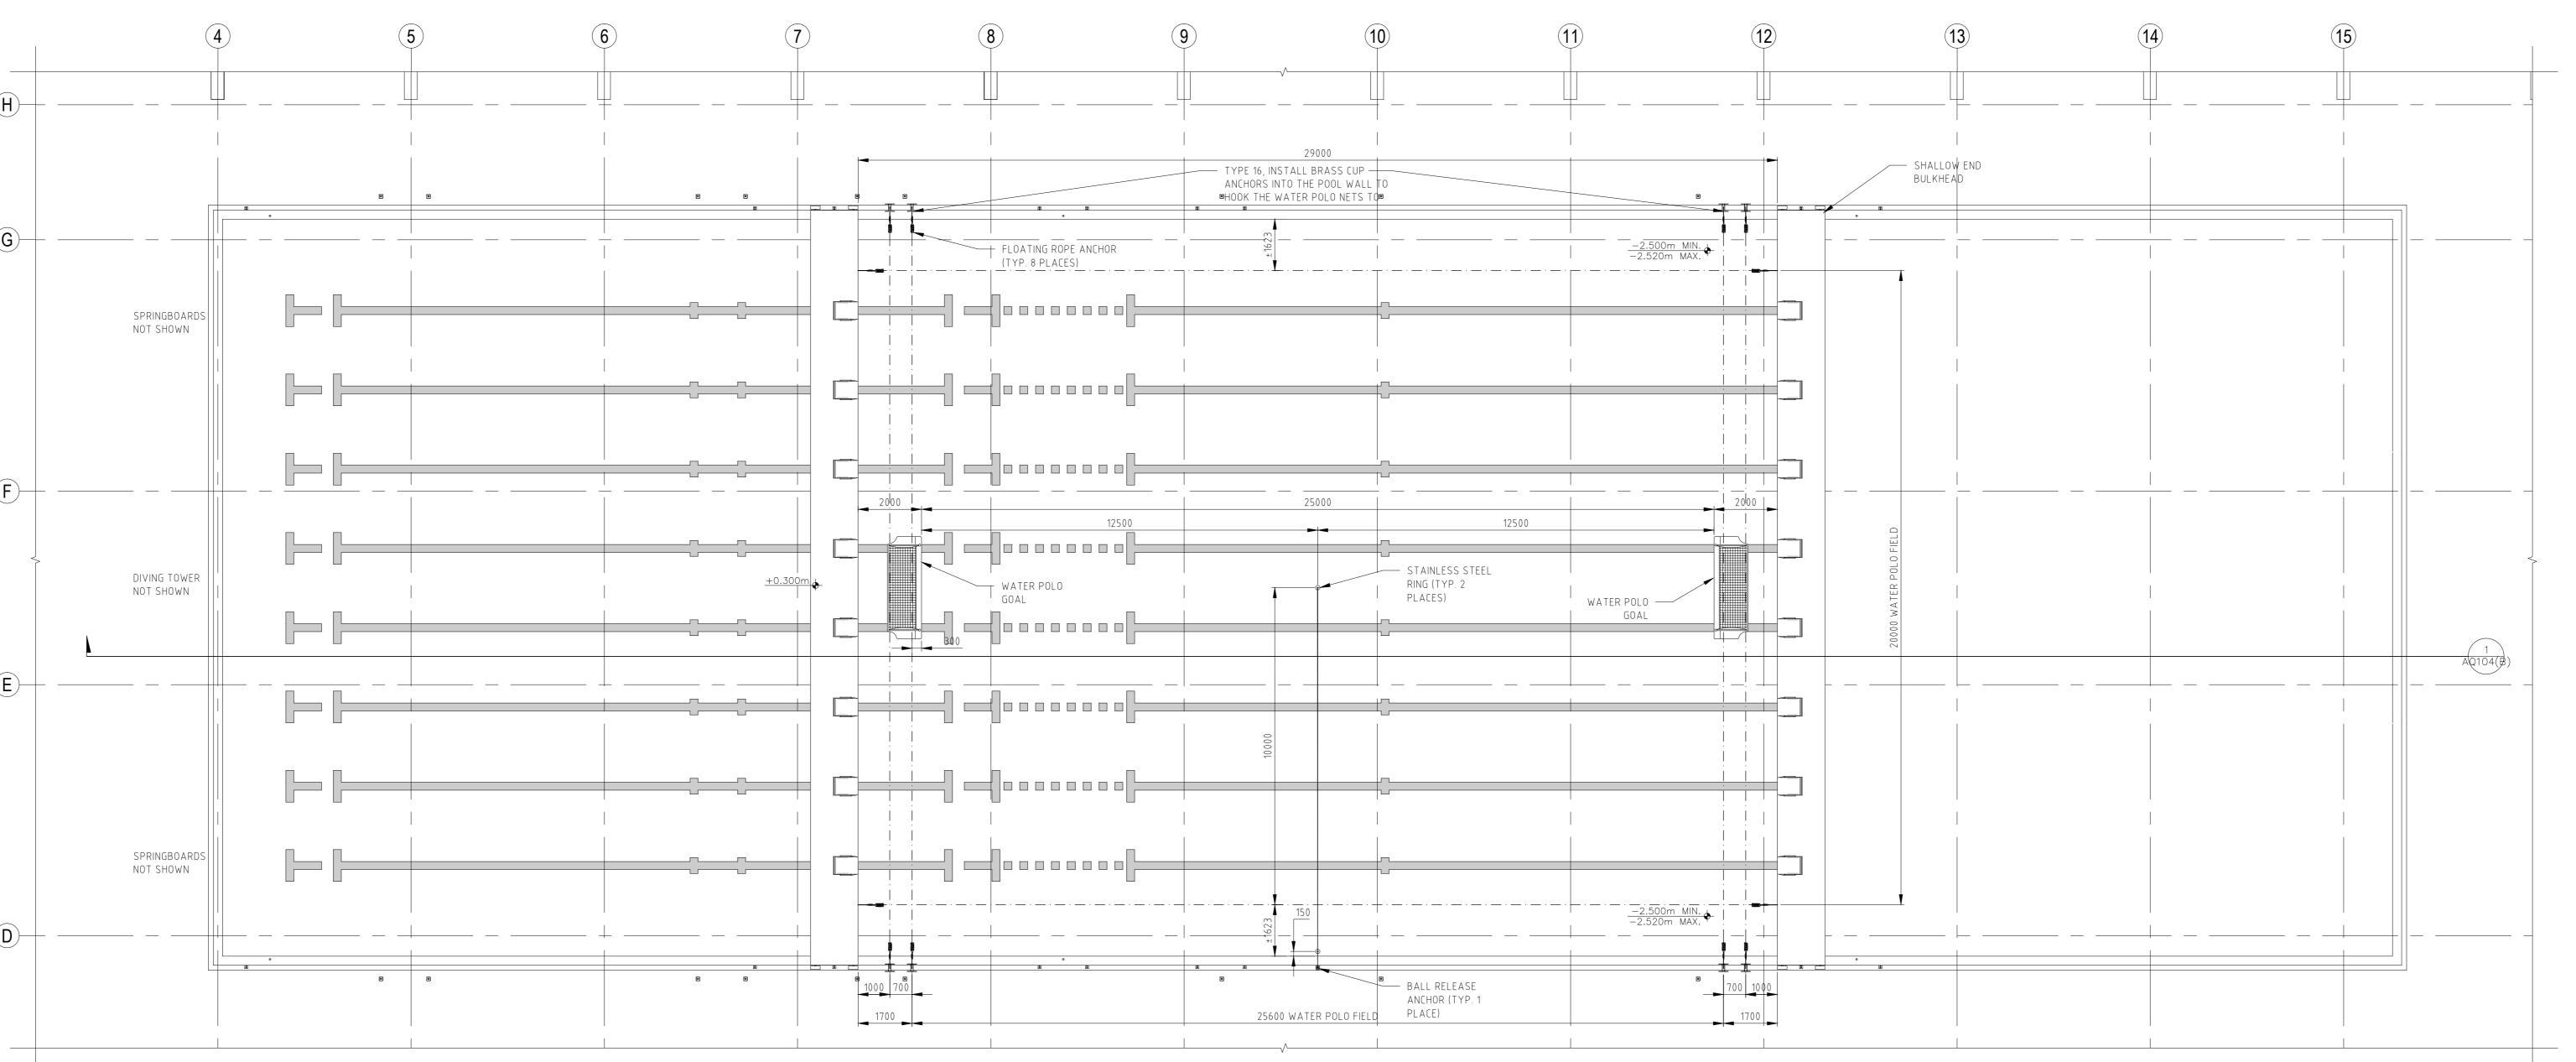

TILE AND GROUT ---

ENSURE THAT EVERY —

BRASS CUP ANCHOR DETAIL (3

IS PROPERLY GROUNDED
TO THE GROUNDING CABLE IN THE SERVICE TUNNEL FOR THE POOL

POOL PLAN - WOMEN'S WATER POLO LAYOUT (2

POOL ELEVATION - WOMEN'S WATER POLO LAYOUT (1)