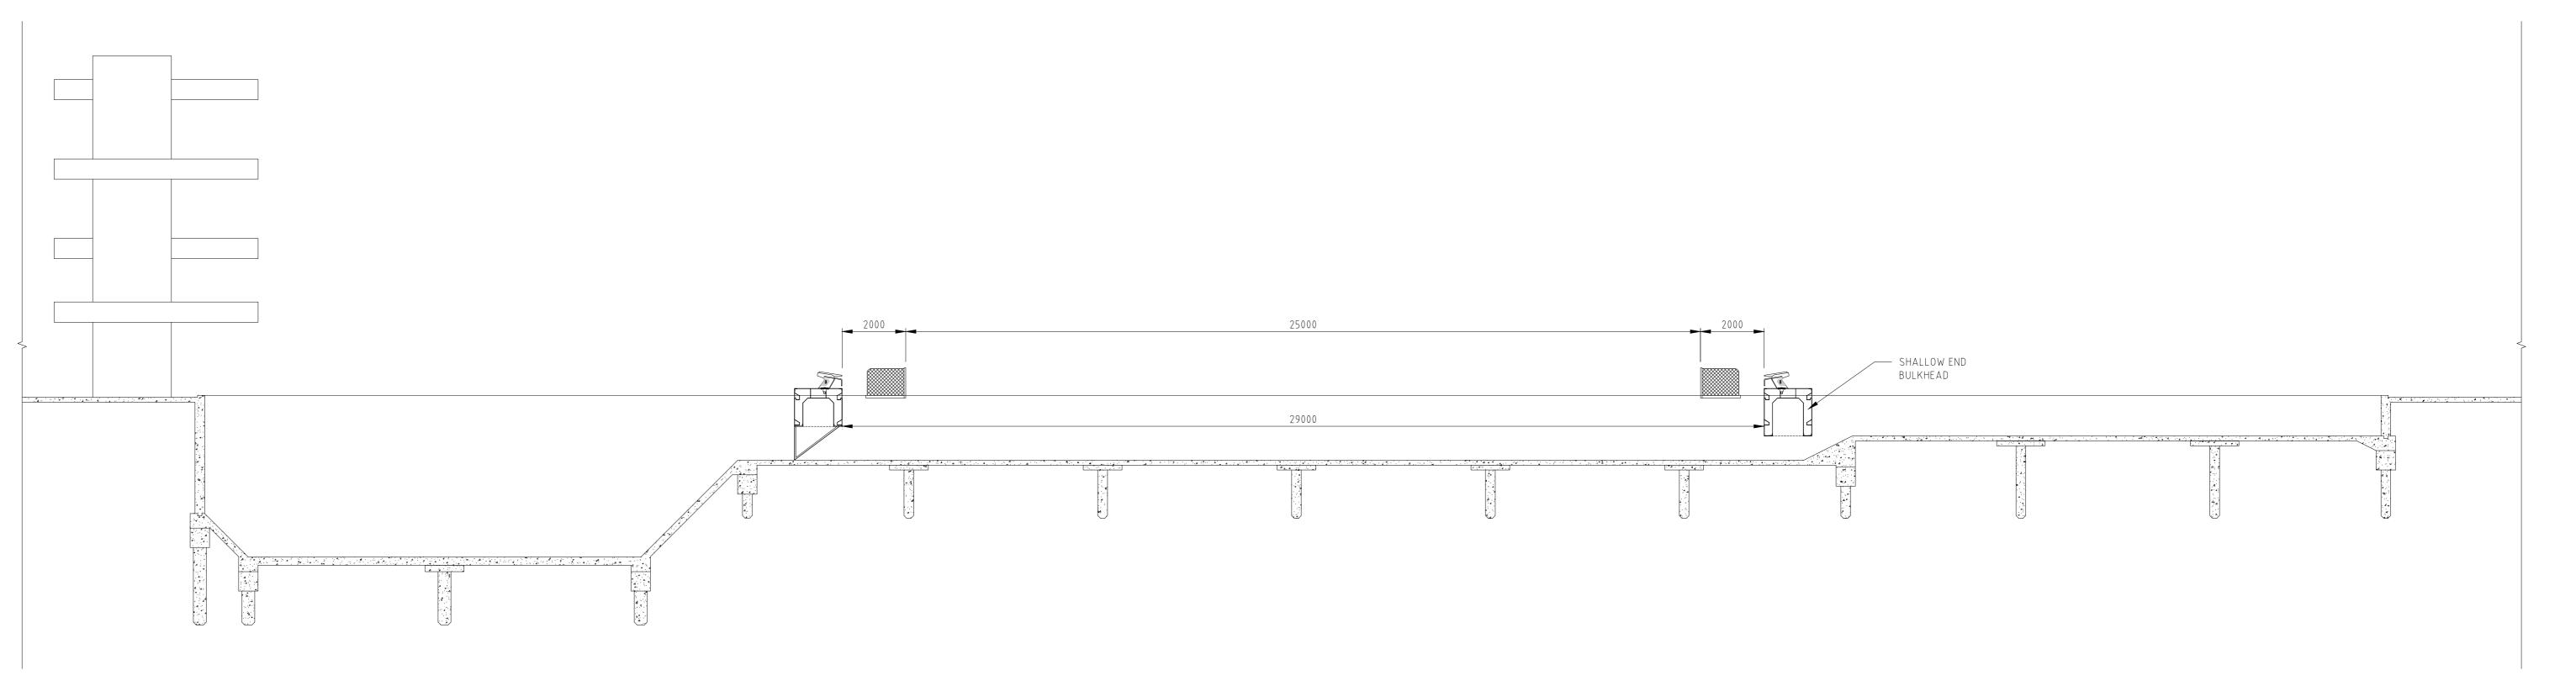

TILE AND GROUT ---

ENSURE THAT EVERY —

BRASS CUP ANCHOR DETAIL (3

IS PROPERLY GROUNDED
TO THE GROUNDING CABLE IN THE SERVICE TUNNEL FOR THE POOL

POOL PLAN - WOMEN'S WATER POLO LAYOUT (2

POOL ELEVATION - WOMEN'S WATER POLO LAYOUT (1)