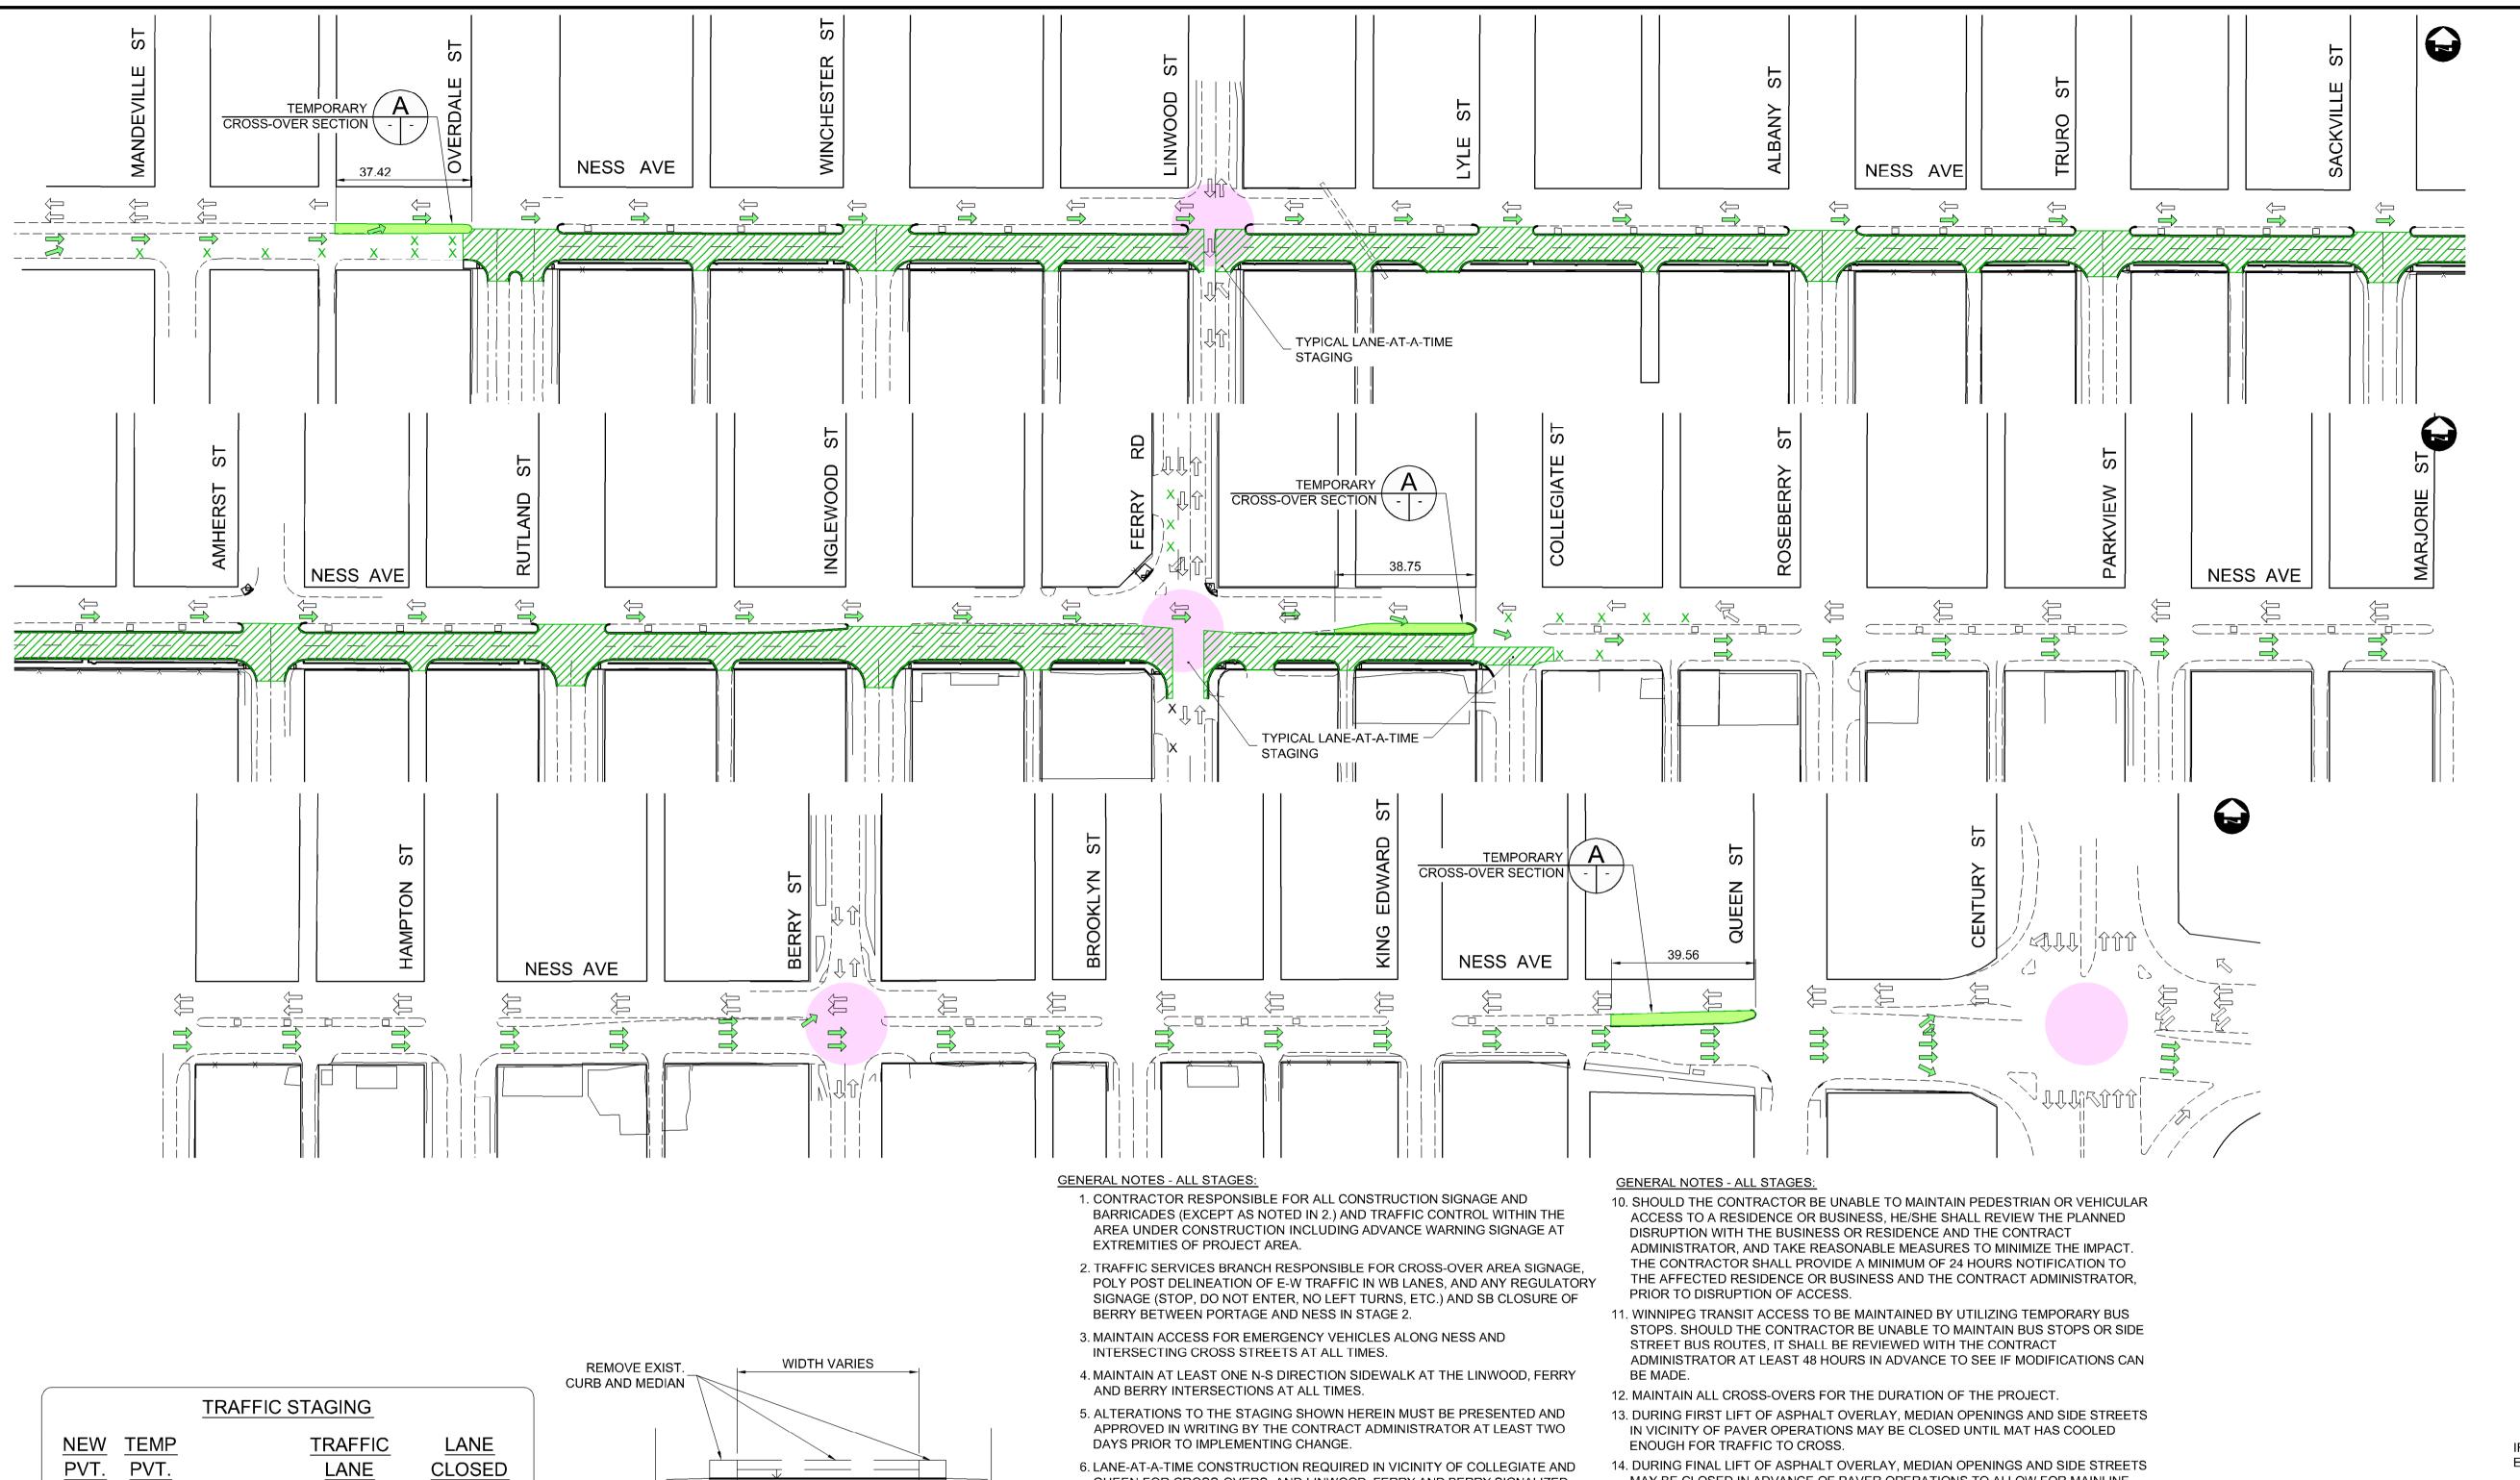

- 6. LANE-AT-A-TIME CONSTRUCTION REQUIRED IN VICINITY OF COLLEGIATE AND QUEEN FOR CROSS-OVERS, AND LINWOOD, FERRY AND BERRY SIGNALIZED INTERSECTIONS.
- 7. ALL CROSS-STREETS EXCEPT FERRY AND BERRY MAY BE ALTERNATIVELY CLOSED (NO TWO ADJACENT STREETS) TO FACILITATE CONCRETE REPAIRS. WHEN THE CONCRETE REPAIRS ARE COMPLETE, TEMPORARY RAMPING SHALL 16. CROSS STREETS AT CROSS OVERS OPERATE AS RIGHT IN RIGHT OUT ONLY. BE UTILIZED TO RE-OPEN THE CROSS-STREETS. WHEN CLOSED, CROSS-STREETS ARE TO BE SIGNED "ROAD CLOSED" WITH NO "EXIT TABS" IN THE NORTHBOUND DIRECTION AT BRUCE OR PORTAGE. CROSS-STREETS MAY THEN BE FULLY BARRICADED AT NESS AVE.
- 8. REFER TO DXXXXXX OF THE BID OPPORTUNITY DOCUMENT REGARDING BLOCKING CROSS-STREETS DURING RECYCLING/GARBAGE COLLECTION
- 9. EAST WEST PEDESTRIAN ACCESS MUST BE MAINTAINED AT ALL TIMES (USUALLY ON SIDEWALK ON NORTH SIDE OF NESS).
- 14. DURING FINAL LIFT OF ASPHALT OVERLAY, MEDIAN OPENINGS AND SIDE STREETS MAY BE CLOSED IN ADVANCE OF PAVER OPERATIONS TO ALLOW FOR MAINLINE GRADE CONTROL DEVICES.
- 15. LEFT TURNS ARE PROHIBITED IN WEST BOUND AND EAST BOUND DIRECTIONS IN THE CONSTRUCTION ZONE.
- MAJOR CONSTRUCTION ACTIVITIES STAGE 1:
- 1. CROSS-OVERS
- 2. LAND DRAINAGE OVERDALE TO COLLEGIATE 3. ROADWAY REHABILITATION OVERDALE TO COLLEGIATE
- TRAFFIC CONTROL STAGE 1:
- 1. AT BEGINNING OF STAGE 1, TRAFFIC IN EB AND WB CURB LANES IN VICINITY OF CROSS-OVER CONSTRUCTION. MAINTAIN TWO LANES IN EACH DIRECTION BETWEEN CROSS-OVER CONSTRUCTION LOCATIONS.
- 2. EB TRAFFIC CROSS-OVER AT OVERDALE AND COLLEGIATE. ONE LANE EB AND ONE LANE WB IN WB LANES OF NESS.
- 3. MAINTAIN ONE LANE ON LINWOOD ROAD AT ALL TIMES UTILIZING LANE-AT-A-TIME CONSTRUCTION. TRAFFIC TO ALTERNATE AROUND
- 4. MAINTAIN ONE LANE NB AND ONE SB ON FERRY ROAD AT ALL TIMES UTILIZING LANE-AT-A-TIME CONSTRUCTION.
- 5. E-W SIDEWALK CLOSED ON SOUTH SIDE OF NESS BETWEEN OVERDALE AND COLLEGIATE. SIGN AS "SIDEWALK CLOSED" AT NEXT CROSS STREET.