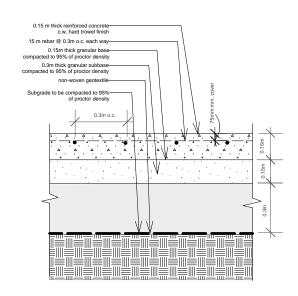

Skate Pad Top Shelf (Typ.) Scale 1:10

Scale 1:10

2 Poured in Place Skate Surface D.42-E | Scale 1:10

4 Concrete Joints (Typ.) D.42-E | Scale 1:5

5 Skate Pad Feature Toe Connection (Typ.) D.42-E / Scale 1:10

## Concrete Notes:

- 1. Contractor to provide shop drawings showing all precast fixtures c.w. foundation pads and connection to flatwork slab as well as other fixtures and mounting details (eg. rails)
  2. Concrete to be 32 mpa at 28 days

- Maximum aggregate size 19 mm
   Air Entraining 6-9%
   All reinforcing steel to be epoxy-coated
- 6. Exposure class F17. Contractor to provide density testing of the sub-base and the granular base course. Results of testing to be sent directly from the testing lab to the Contract Administrator
- Contractor to provide concrete testing as per CW Standard Specification