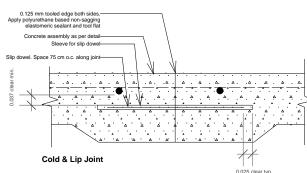

6 Cold Joint Non-Riding Surface D.42-E N.T.S.

7 Cold Joint Riding Surface D.42-E N.T.S.

LOCATION OF UNDERGROUND STRUCTURES AS SHOWN ARE BASED ON THE BEST INFORMATION AVAILABLE BUT NO GUARANTEE IS GIVEN THAT ALL EXISTING UTILITIES ARE SHOWN OR THAT THE GIVEN LOCATIONS ARE EXACT. CONFIRMATION OF EXISTENCE AND EXACT LOCATION OF <u>ALL</u> SERVICES MUST BE OBTAINED FROM THE INDIVIDUAL UTILITIES BEFORE PROCEEDING WITH CONSTRUCTION.