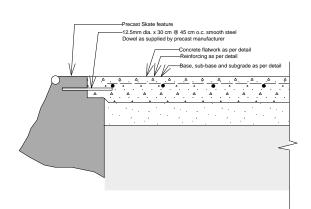

Skate Pad Top Shelf (Typ.) Scale 1:10

Scale 1:10

2 Poured in Place Skate Surface D.42-E | Scale 1:10

4 Concrete Joints (Typ.) D.42-E | Scale 1:5

5 Skate Pad Feature Toe Connection (Typ.) D.42-E / Scale 1:10

DRAWING TITLE

Dalhousie Park Skatepark Expansion 205 Killarney Ave.

Details

CAD DRAWING NO.

DRAWING NO.

D.42-E