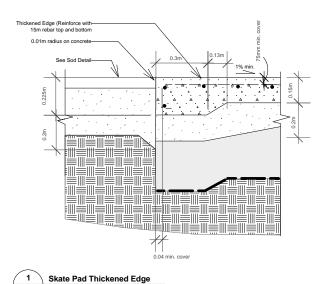

Skate Pad Top Shelf (Typ.) Scale 1:10

Scale 1:10

2 Poured in Place Skate Surface D.42-E | Scale 1:10

4 Concrete Joints (Typ.) D.42-E | Scale 1:5

5 Skate Pad Feature Toe Connection (Typ.) D.42-E / Scale 1:10

## Concrete Notes:

- 1. Contractor to provide shop drawings showing all precast fixtures c.w. foundation pads and connection to flatwork slab as well as other fixtures and mounting details (eg. rails)
  2. Concrete to be 32 mpa at 28 days

- Maximum aggregate size 19 mm
   Air Entraining 6-9%
   All reinforcing steel to be epoxy-coated
- 6. Exposure class F17. Contractor to provide density testing of the sub-base and the granular base course. Results of testing to be sent directly from the testing lab to the Contract Administrator
- Contractor to provide concrete testing as per CW Standard Specification