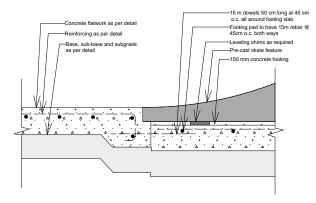

Skate Pad Top Shelf (Typ.) Scale 1:10

Scale 1:10

2 Poured in Place Skate Surface D.42-E | Scale 1:10

4 Concrete Joints (Typ.) D.42-E | Scale 1:5

5 Skate Pad Feature Toe Connection (Typ.) D.42-E / Scale 1:10

DRAWING TITLE

Dalhousie Park Skatepark Expansion 205 Killarney Ave.

Details

CAD DRAWING NO.

DRAWING NO.

D.42-E