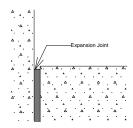

Skate Pad Top Shelf (Typ.) Scale 1:10

Scale 1:10

2 Poured in Place Skate Surface D.42-E | Scale 1:10

4 Concrete Joints (Typ.) D.42-E | Scale 1:5

5 Skate Pad Feature Toe Connection (Typ.) D.42-E / Scale 1:10