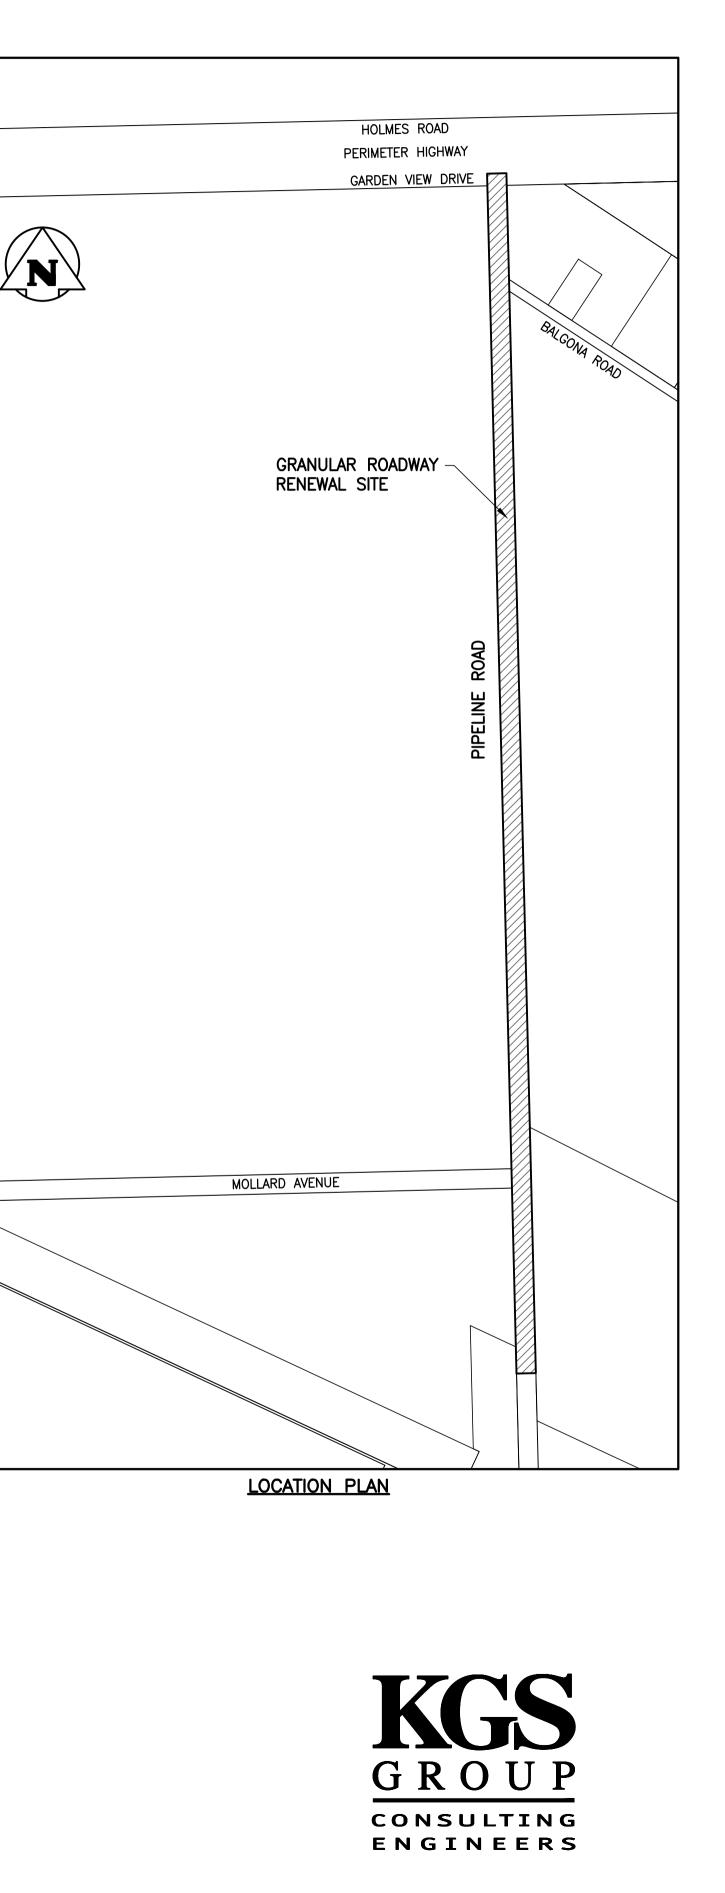

## BID OPPORTUNITY NO. 752-2015 2015 Granular Roadway Renewal Program - Pipeline Road 100±m South of Mollard Avenue to Garden View Drive

## SHEET INDEX DRAWING No. DRAWING <u>TITLE</u> COVER SHEET 020 012 100±m SOUTH OF MOLLARD AVE TO GARDEN VIEW DR 02 STA 11+00 TO STA 11+80 013 $100\pm m$ SOUTH OF MOLLARD AVE TO GARDEN VIEW DR 022 STA 11+80 TO STA 12+90 014 $100\pm m$ SOUTH OF MOLLARD AVE TO GARDEN VIEW DR 02 STA 12+90 TO STA 14+00 015 $100\pm m$ SOUTH OF MOLLARD AVE TO GARDEN VIEW DR STA 14+00 TO STA 15+10 024 016 $100\pm m$ SOUTH OF MOLLARD AVE TO GARDEN VIEW DR STA 15+10 TO STA 16+20 02 017 100±m SOUTH OF MOLLARD AVE TO GARDEN VIEW DR 020 STA 16+20 TO STA 17+30 018 100±m SOUTH OF MOLLARD AVE TO GARDEN VIEW DR 027 STA 17+30 TO STA 18+40 019 $100\pm m$ SOUTH OF MOLLARD AVE TO GARDEN VIEW DR 02 STA 18+40 TO STA 19+50