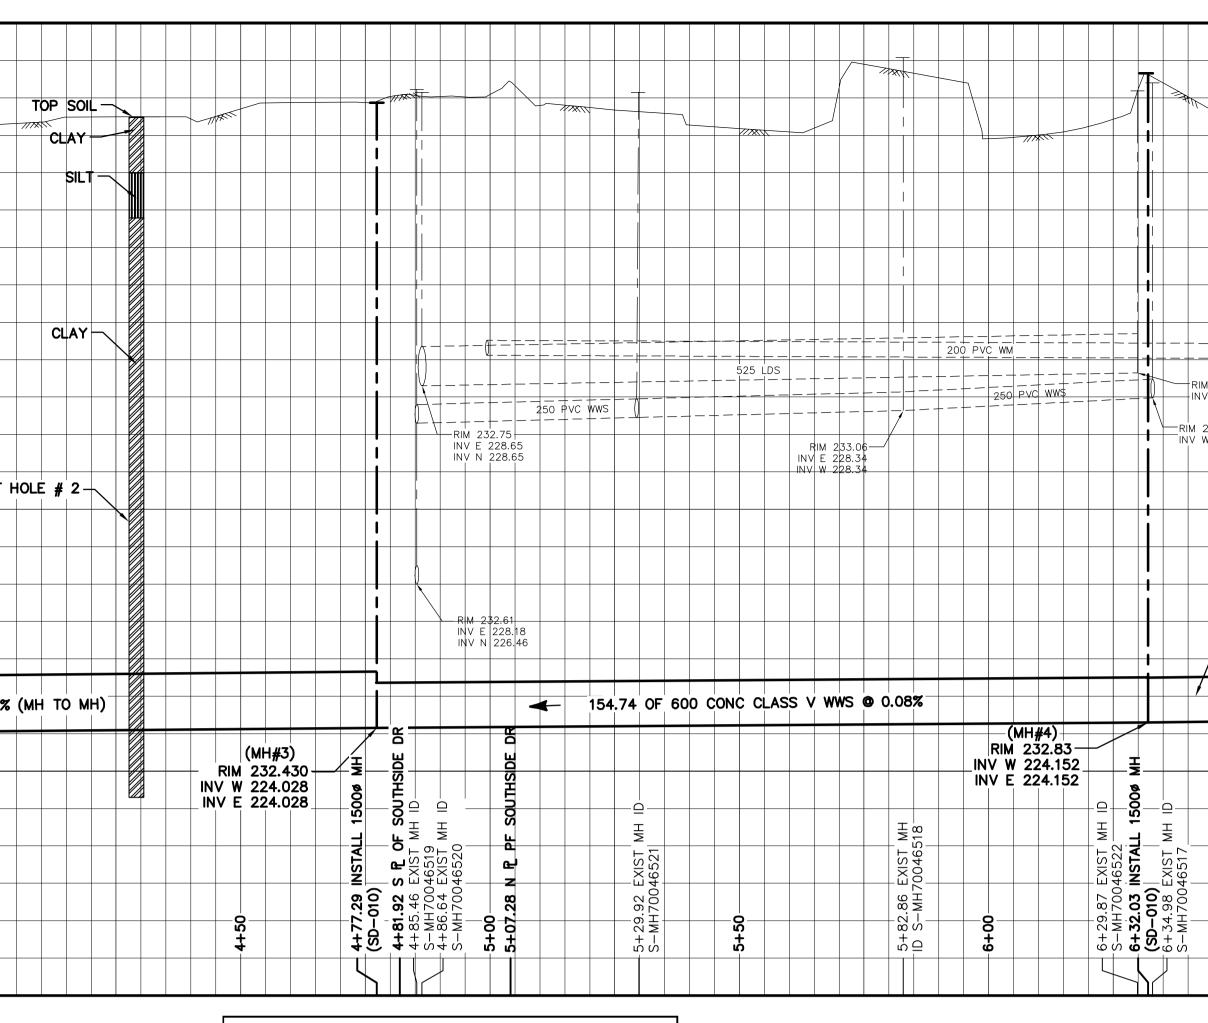

|  |  |  |  |  |  | 2.3 | 3.0       |   |        |      |       |     |        |     |            |     |   |       |
|--|--|--|--|--|--|-----|-----------|---|--------|------|-------|-----|--------|-----|------------|-----|---|-------|
|  |  |  |  |  |  |     |           |   |        |      |       |     | <br>_  |     |            |     |   |       |
|  |  |  |  |  |  | 23  | 2.0       |   | 772411 |      |       |     | 777855 | X   |            |     |   |       |
|  |  |  |  |  |  | 23  | 1.0       |   |        |      |       |     |        |     |            |     |   |       |
|  |  |  |  |  |  | 23  | 0.0       |   |        |      |       |     |        |     |            |     |   |       |
|  |  |  |  |  |  | 22  | 9.0       |   |        |      |       |     |        |     |            |     |   |       |
|  |  |  |  |  |  | 22  | 8.0       |   |        |      |       |     |        |     |            |     |   |       |
|  |  |  |  |  |  | 22  | 7.0       |   |        |      |       |     |        |     |            |     |   | TEST  |
|  |  |  |  |  |  | 22  | 6.0       |   |        |      |       |     |        |     |            |     |   |       |
|  |  |  |  |  |  |     |           |   |        |      |       |     |        |     |            |     |   | _     |
|  |  |  |  |  |  | -22 | 5.0       |   |        |      |       |     |        |     |            |     |   |       |
|  |  |  |  |  |  | 22  | 4.0       | - | 17     | 7.29 | OF    | 750 | CL     | ASS | <b>V W</b> | /ws | 0 | 0.06% |
|  |  |  |  |  |  |     |           |   |        |      |       |     |        |     |            |     |   |       |
|  |  |  |  |  |  | -22 |           |   |        |      |       |     |        |     |            |     |   |       |
|  |  |  |  |  |  |     | MATC      |   |        |      |       |     |        |     |            |     |   |       |
|  |  |  |  |  |  |     | -3+23.285 |   |        |      | -3+50 |     |        |     |            |     |   | -4+00 |
|  |  |  |  |  |  |     |           |   |        |      |       |     |        |     |            |     |   |       |

|                         | 23.           | <u>3. 0</u>           |   |      | _ |  |  |  |      |      |      |      |   |
|-------------------------|---------------|-----------------------|---|------|---|--|--|--|------|------|------|------|---|
|                         | -             |                       |   |      |   |  |  |  |      | <br> |      |      |   |
|                         | 232           | 2.0                   |   |      |   |  |  |  |      |      |      |      |   |
|                         | 23            | 1.0                   |   |      |   |  |  |  | <br> | <br> | <br> |      |   |
|                         | 230           | <i>.0</i>             |   |      |   |  |  |  |      |      |      |      | _ |
|                         |               |                       |   |      |   |  |  |  |      |      |      |      |   |
| 232.68<br>W 228.91      | 22            | 9.0                   |   |      |   |  |  |  |      |      |      |      |   |
| 228.49                  | 228           | <del>8.<i>0</i></del> |   |      |   |  |  |  |      |      |      |      |   |
|                         | 22            | 7 0                   |   |      |   |  |  |  |      |      |      |      |   |
|                         |               | r. U                  |   |      |   |  |  |  |      |      |      |      |   |
| - 204 48 OF             | - 22<br>- 600 | <u>6.0</u><br>СОМ     |   | ss v | , |  |  |  |      | <br> |      |      |   |
| - 204.48 OF<br>WWS @ 0. | 08% (1        | ин т<br>? <u>5.</u> С |   | )    |   |  |  |  |      |      |      |      |   |
| -                       |               |                       |   |      |   |  |  |  | <br> | <br> | <br> | <br> |   |
|                         | 22            | ? <b>4</b> .C         |   |      |   |  |  |  |      |      |      |      | _ |
|                         | <br>          | 23.0                  | ) |      |   |  |  |  |      |      | <br> |      |   |
|                         | MATCHLINE     |                       |   |      |   |  |  |  |      |      |      |      |   |
| 6+50                    | -6+68.729     |                       |   |      |   |  |  |  |      |      |      |      |   |
| Θ                       | 9             |                       |   |      |   |  |  |  | <br> | <br> | <br> |      |   |