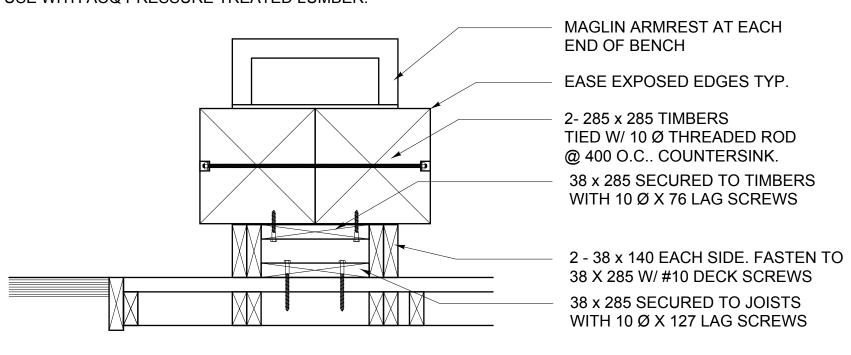

LEGEND

PLAN

1 TIMBER BENCH
L1.4 1:10 @ ARCH D

ISSUED FOR CONSTRUCTION

FOR CLIENT REVIEW

MARCH 26, 2015

ISSUE NOTES

DATE