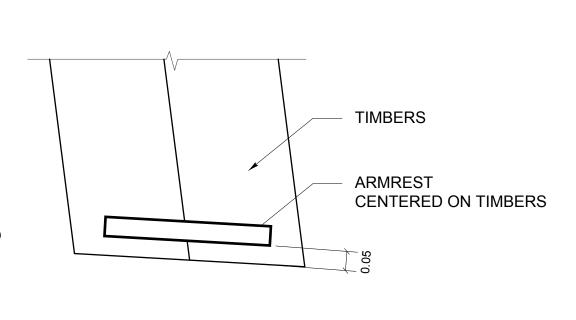

LEGEND

PLAN

1 TIMBER BENCH
L1.4 1:10 @ ARCH D

ISSUED FOR CONSTRUCTION

FOR CLIENT REVIEW

MARCH 26, 2015

ISSUE NOTES

DATE