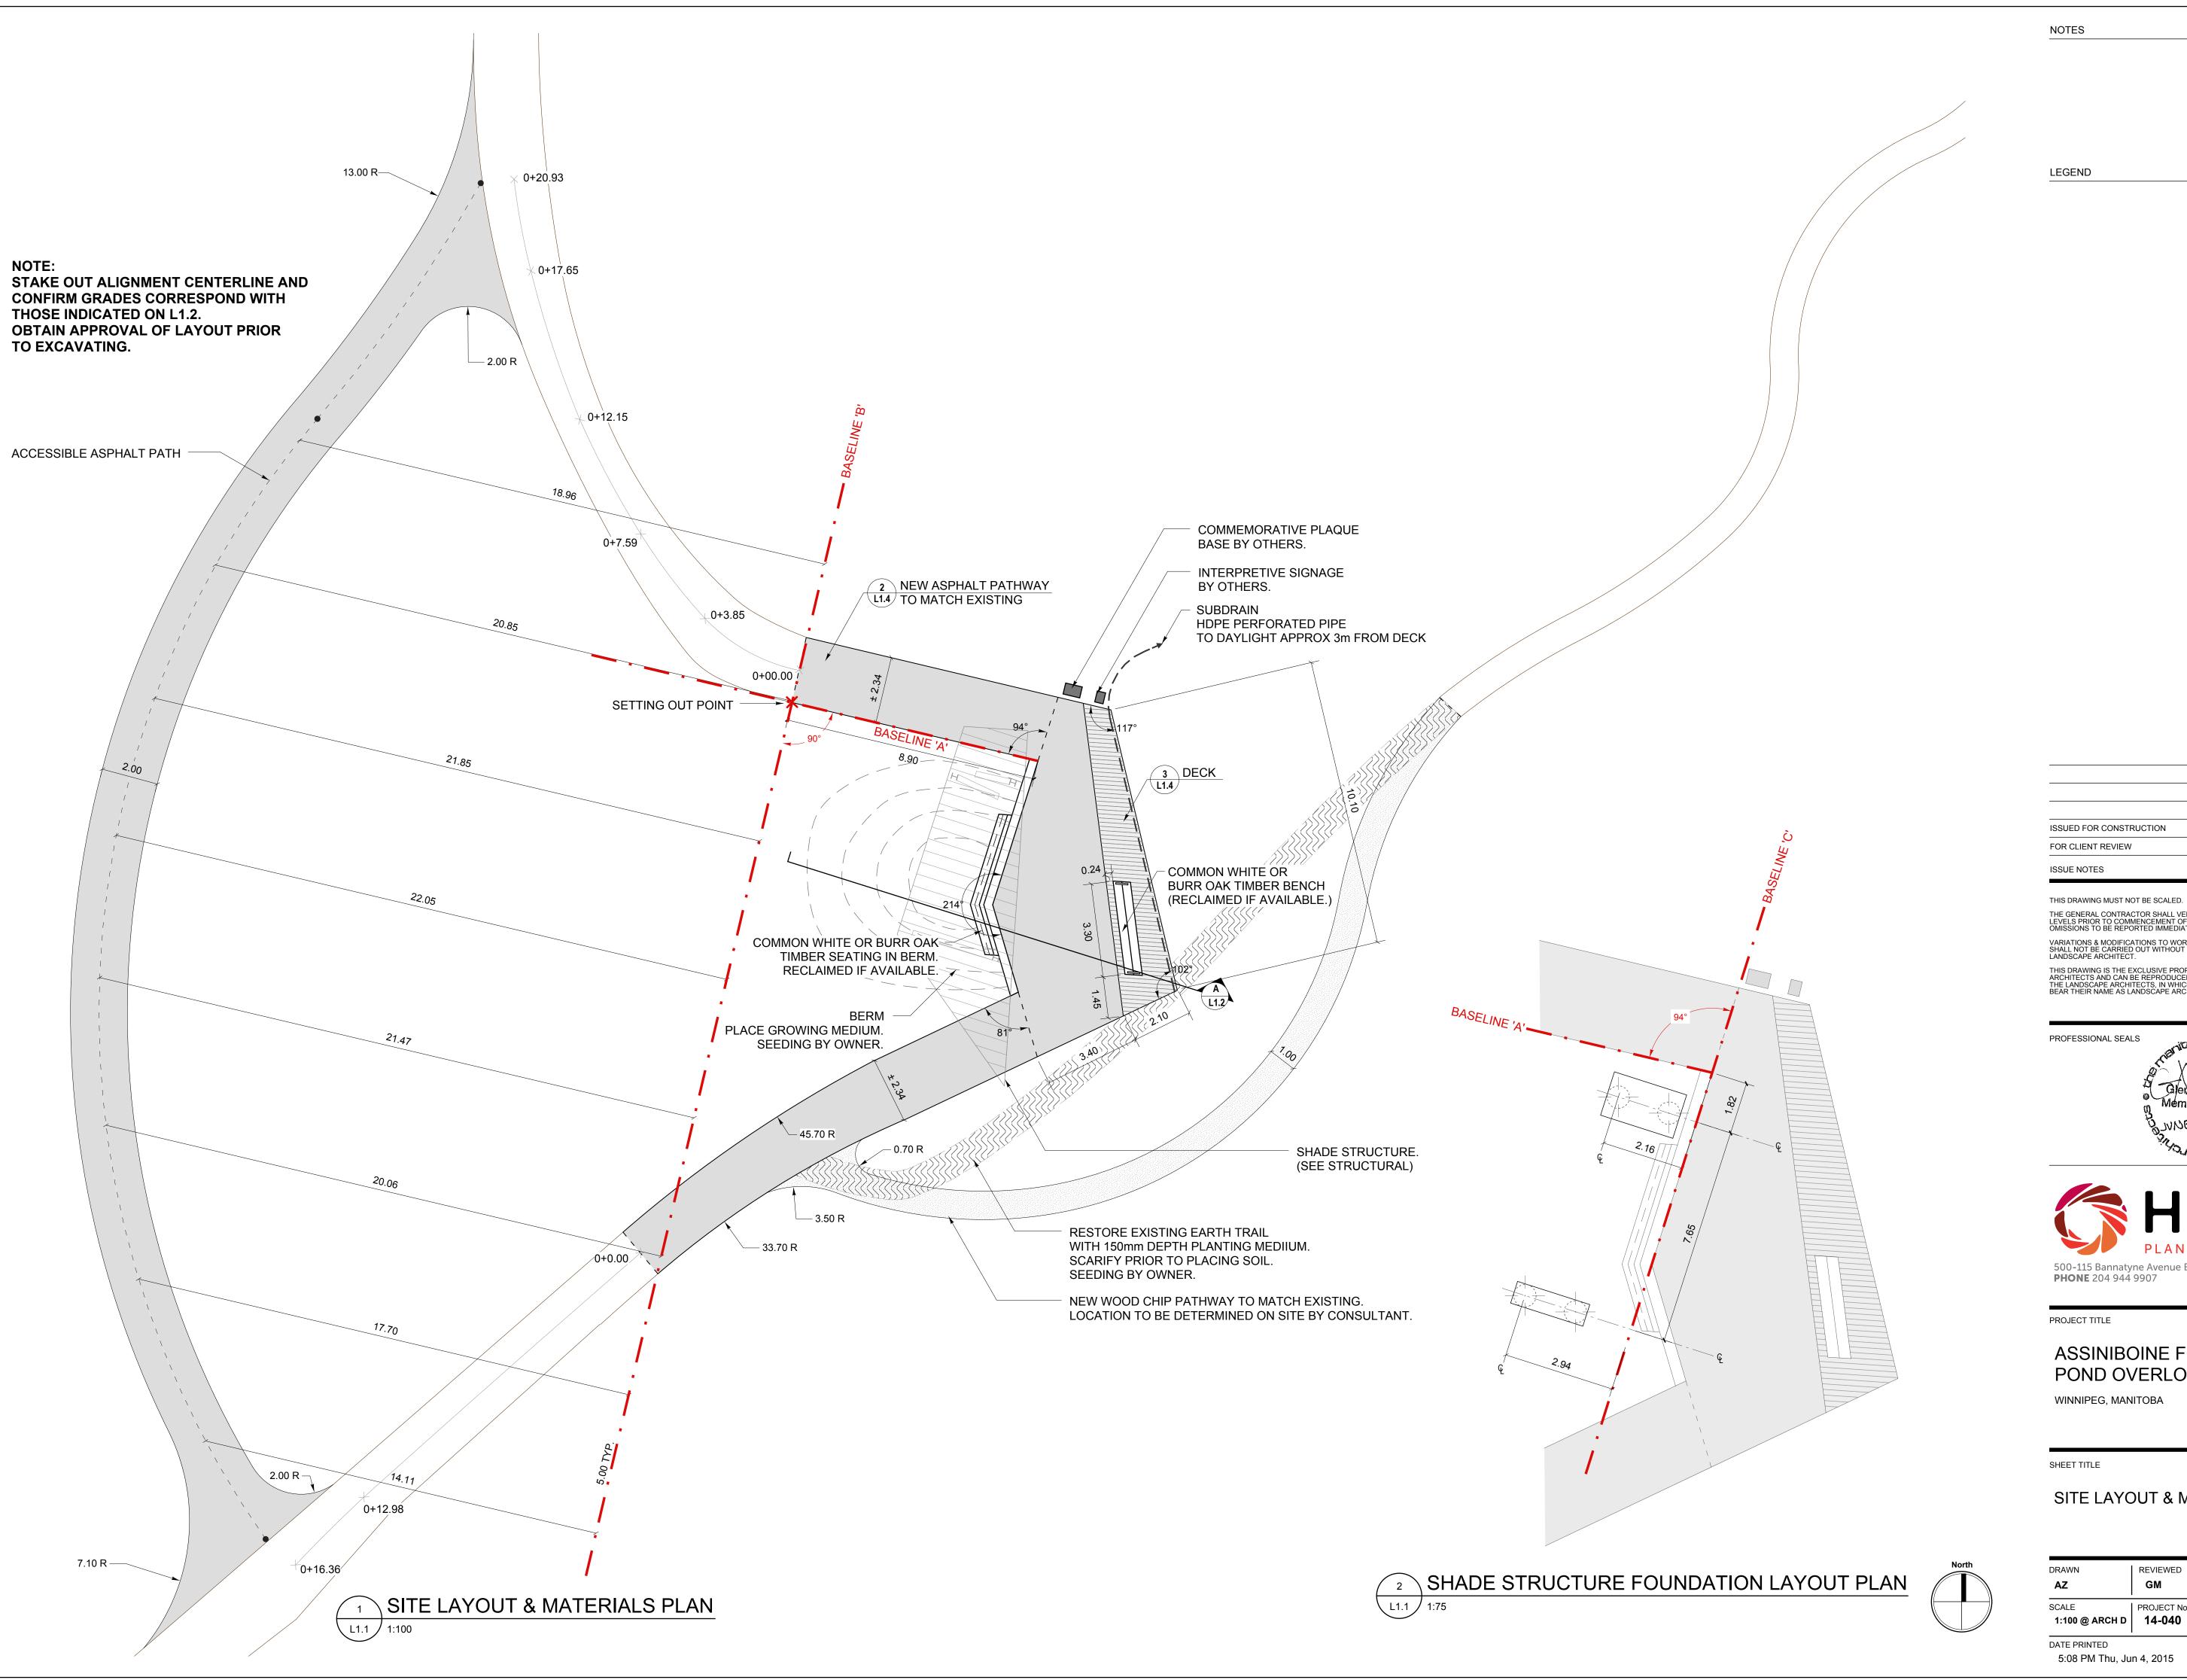

ASSINIBOINE FOREST POND OVERLOOK

WINNIPEG, MANITOBA

SITE LAYOUT & MATERIALS PLAN

| North | DRAWN<br>AZ             | REVIEWED GM                  | DRAWING NO. |
|-------|-------------------------|------------------------------|-------------|
|       | SCALE<br>1:100 @ ARCH D | PROJECT No.<br><b>14-040</b> |             |