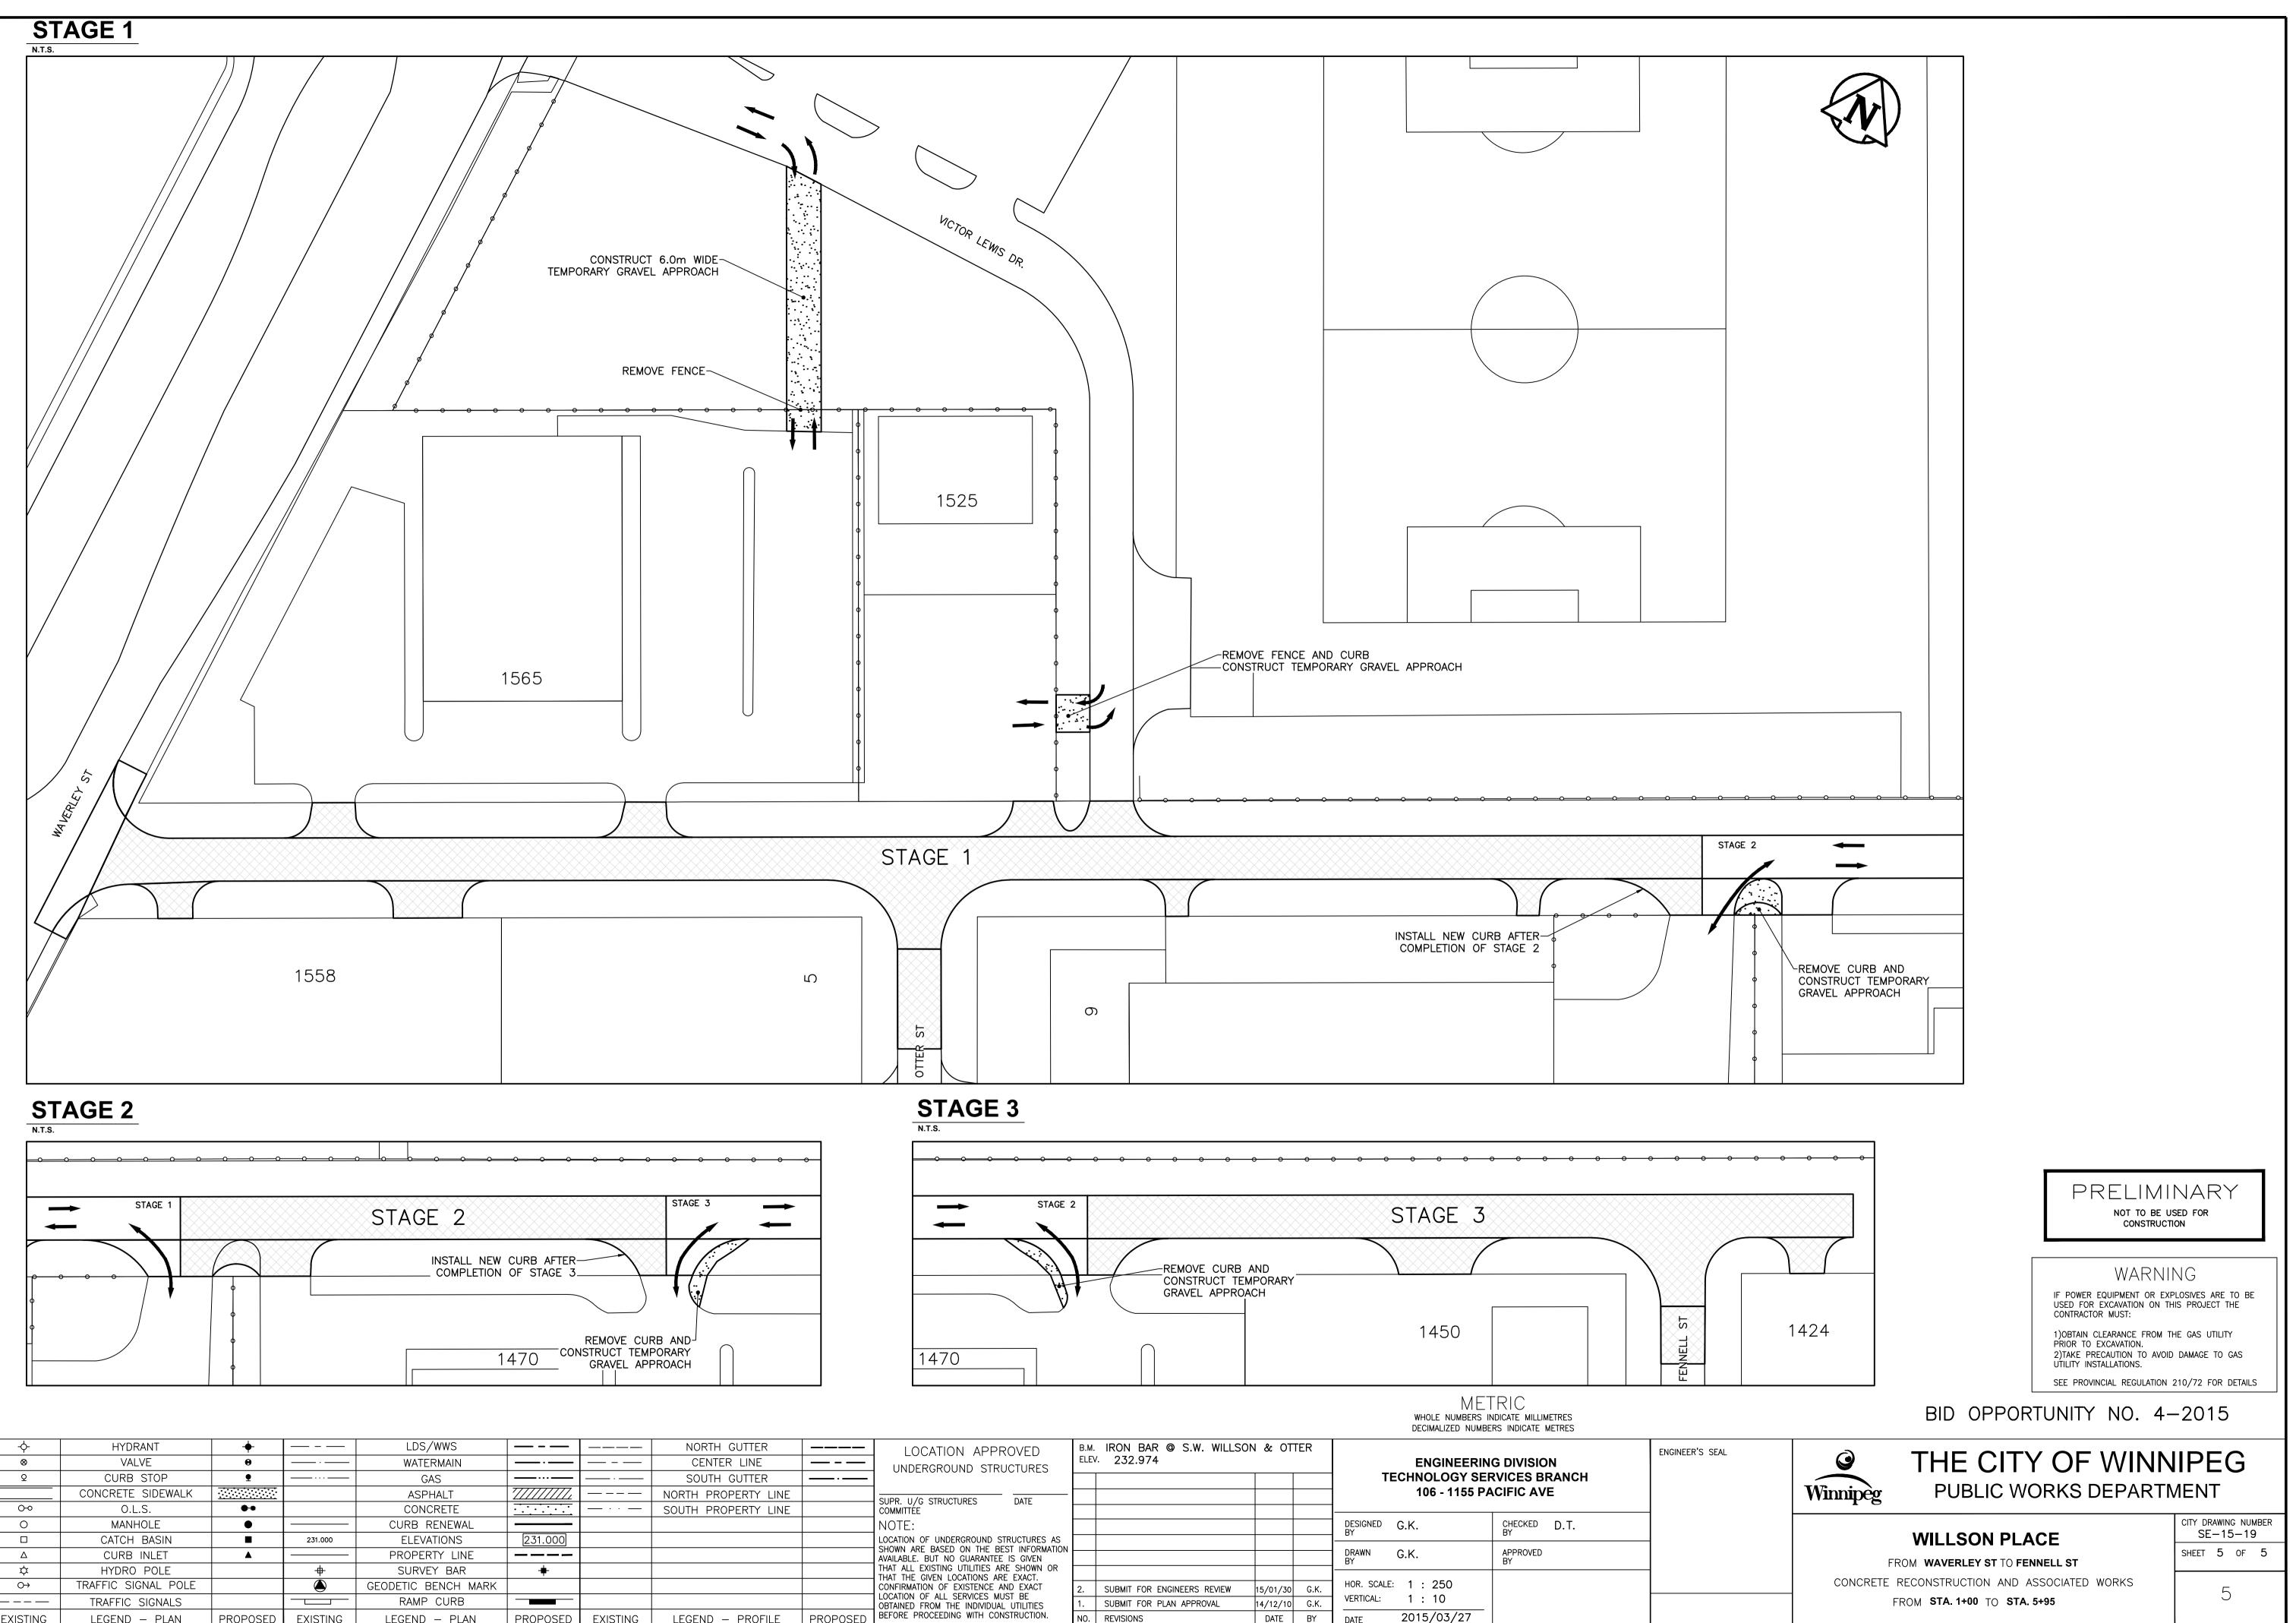

| -¢-                    | HYDRANT             | •          |              | LDS/WWS             | <u> </u> |          | NORTH GUTTER        |          | LOCATION APPROVED                                                               | B.M. | IRON BAR @ S.W. WILLSO      | N & OTTER     |                     |                | ENGINEER'S SEAL |
|------------------------|---------------------|------------|--------------|---------------------|----------|----------|---------------------|----------|---------------------------------------------------------------------------------|------|-----------------------------|---------------|---------------------|----------------|-----------------|
| <br>⊗                  | VALVE               | •          |              | WATERMAIN           | ·        |          | CENTER LINE         |          |                                                                                 |      | /. 232.974                  |               | ENGINEERIN          | G DIVISION     | ENGINEER 5 SEAL |
| Q                      | CURB STOP           | •          |              | GAS                 |          |          |                     |          | TECHNOLOGY SERVICES BRANCH                                                      |      |                             |               |                     |                |                 |
|                        | CONCRETE SIDEWALK   |            |              | ASPHALT             |          |          | NORTH PROPERTY LINE |          | SUPR. U/G STRUCTURES DATE                                                       |      |                             |               | 106 - 1155 PA       | ACIFIC AVE     |                 |
| 0-0                    | 0.L.S.              | <b>+</b> • |              | CONCRETE            |          | · · ·    | SOUTH PROPERTY LINE |          | COMMITTEE                                                                       |      |                             |               |                     | 1              |                 |
| 0                      | MANHOLE             |            |              | CURB RENEWAL        |          |          |                     |          | NOTE:                                                                           |      |                             |               | DESIGNED G.K.       | CHECKED D.T.   |                 |
|                        | CATCH BASIN         |            | 231.000      | ELEVATIONS          | 231.000  |          |                     |          | LOCATION OF UNDERGROUND STRUCTURES AS                                           |      |                             |               |                     |                | _               |
| Δ                      | CURB INLET          |            |              | PROPERTY LINE       |          |          |                     |          | SHOWN ARE BASED ON THE BEST INFORMATION<br>AVAILABLE. BUT NO GUARANTEE IS GIVEN |      |                             |               | DRAWN G.K.          | APPROVED<br>BY |                 |
| <b>\$</b>              | HYDRO POLE          |            | <del>+</del> | SURVEY BAR          | +        |          |                     |          | THAT ALL EXISTING UTILITIES ARE SHOWN OR<br>THAT THE GIVEN LOCATIONS ARE EXACT. |      |                             |               |                     |                |                 |
| $\bigcirc \rightarrow$ | TRAFFIC SIGNAL POLE |            | ۲            | GEODETIC BENCH MARK |          |          |                     |          | CONFIRMATION OF EXISTENCE AND EXACT                                             | 2.   | SUBMIT FOR ENGINEERS REVIEW | 15/01/30 G.K. | HOR. SCALE: 1 : 250 |                |                 |
|                        | TRAFFIC SIGNALS     |            |              | RAMP CURB           |          |          |                     |          | LOCATION OF ALL SERVICES MUST BE<br>OBTAINED FROM THE INDIVIDUAL UTILITIES      | 1.   | SUBMIT FOR PLAN APPROVAL    | 14/12/10 G.K. | VERTICAL: 1:10      |                |                 |
| EXISTING               | LEGEND – PLAN       | PROPOSED   | EXISTING     | LEGEND – PLAN       | PROPOSED | EXISTING | LEGEND – PROFILE    | PROPOSED |                                                                                 | NO.  | REVISIONS                   | DATE BY       | DATE 2015/03/27     |                |                 |