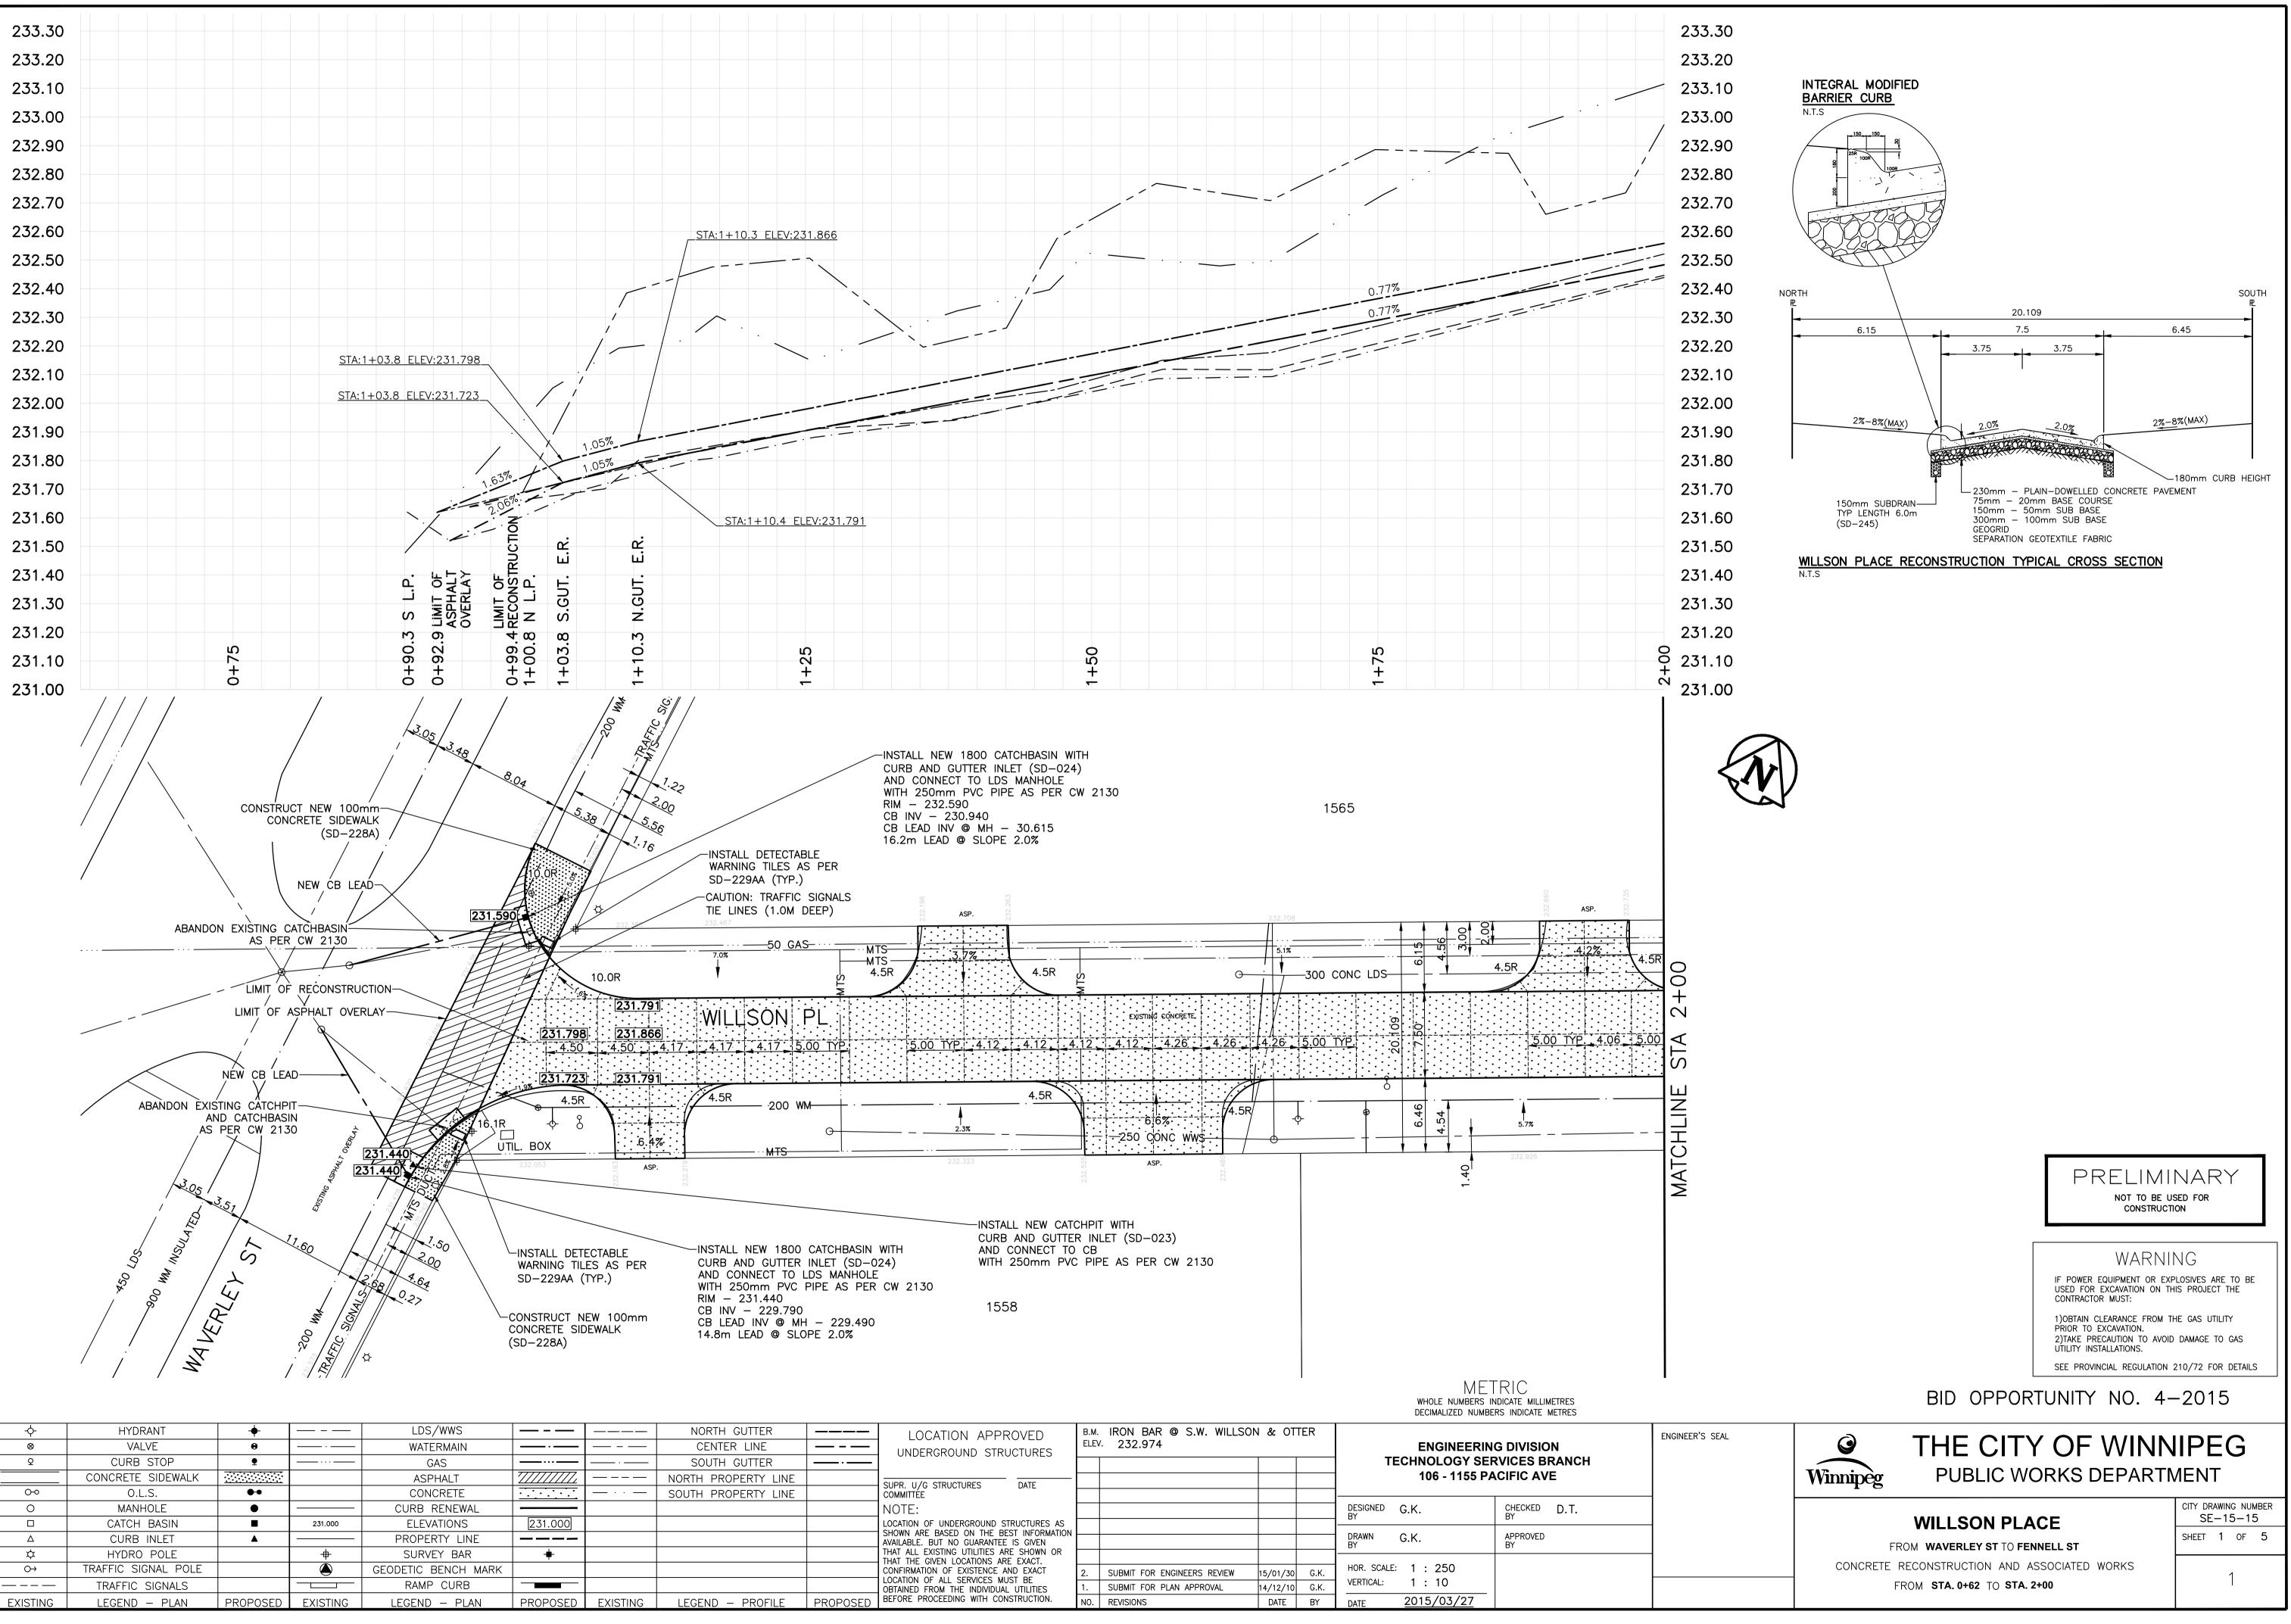

| -¢-        | HYDRANT             | +        |              | LDS/WWS             |          |          | NORTH GUTTER        |       |
|------------|---------------------|----------|--------------|---------------------|----------|----------|---------------------|-------|
| 8          | VALVE               | 8        | ·            | WATERMAIN           |          |          | CENTER LINE         |       |
| Q          | CURB STOP           | •        |              | GAS                 |          | ·        | SOUTH GUTTER        | ·     |
|            | CONCRETE SIDEWALK   |          |              | ASPHALT             |          |          | NORTH PROPERTY LINE |       |
| 0-0        | 0.L.S.              | ••       |              | CONCRETE            |          | <u> </u> | SOUTH PROPERTY LINE |       |
| 0          | MANHOLE             | •        |              | CURB RENEWAL        |          |          |                     |       |
|            | CATCH BASIN         |          | 231.000      | ELEVATIONS          | 231.000  |          |                     |       |
| Δ          | CURB INLET          |          |              | PROPERTY LINE       |          |          |                     |       |
| ¢          | HYDRO POLE          |          | <del>ф</del> | SURVEY BAR          | +        |          |                     |       |
| $\bigcirc$ | TRAFFIC SIGNAL POLE |          |              | GEODETIC BENCH MARK |          |          |                     |       |
|            | TRAFFIC SIGNALS     |          |              | RAMP CURB           |          |          |                     |       |
| EXISTING   | LEGEND – PLAN       | PROPOSED | EXISTING     | LEGEND – PLAN       | PROPOSED | EXISTING | LEGEND – PROFILE    | PROPO |