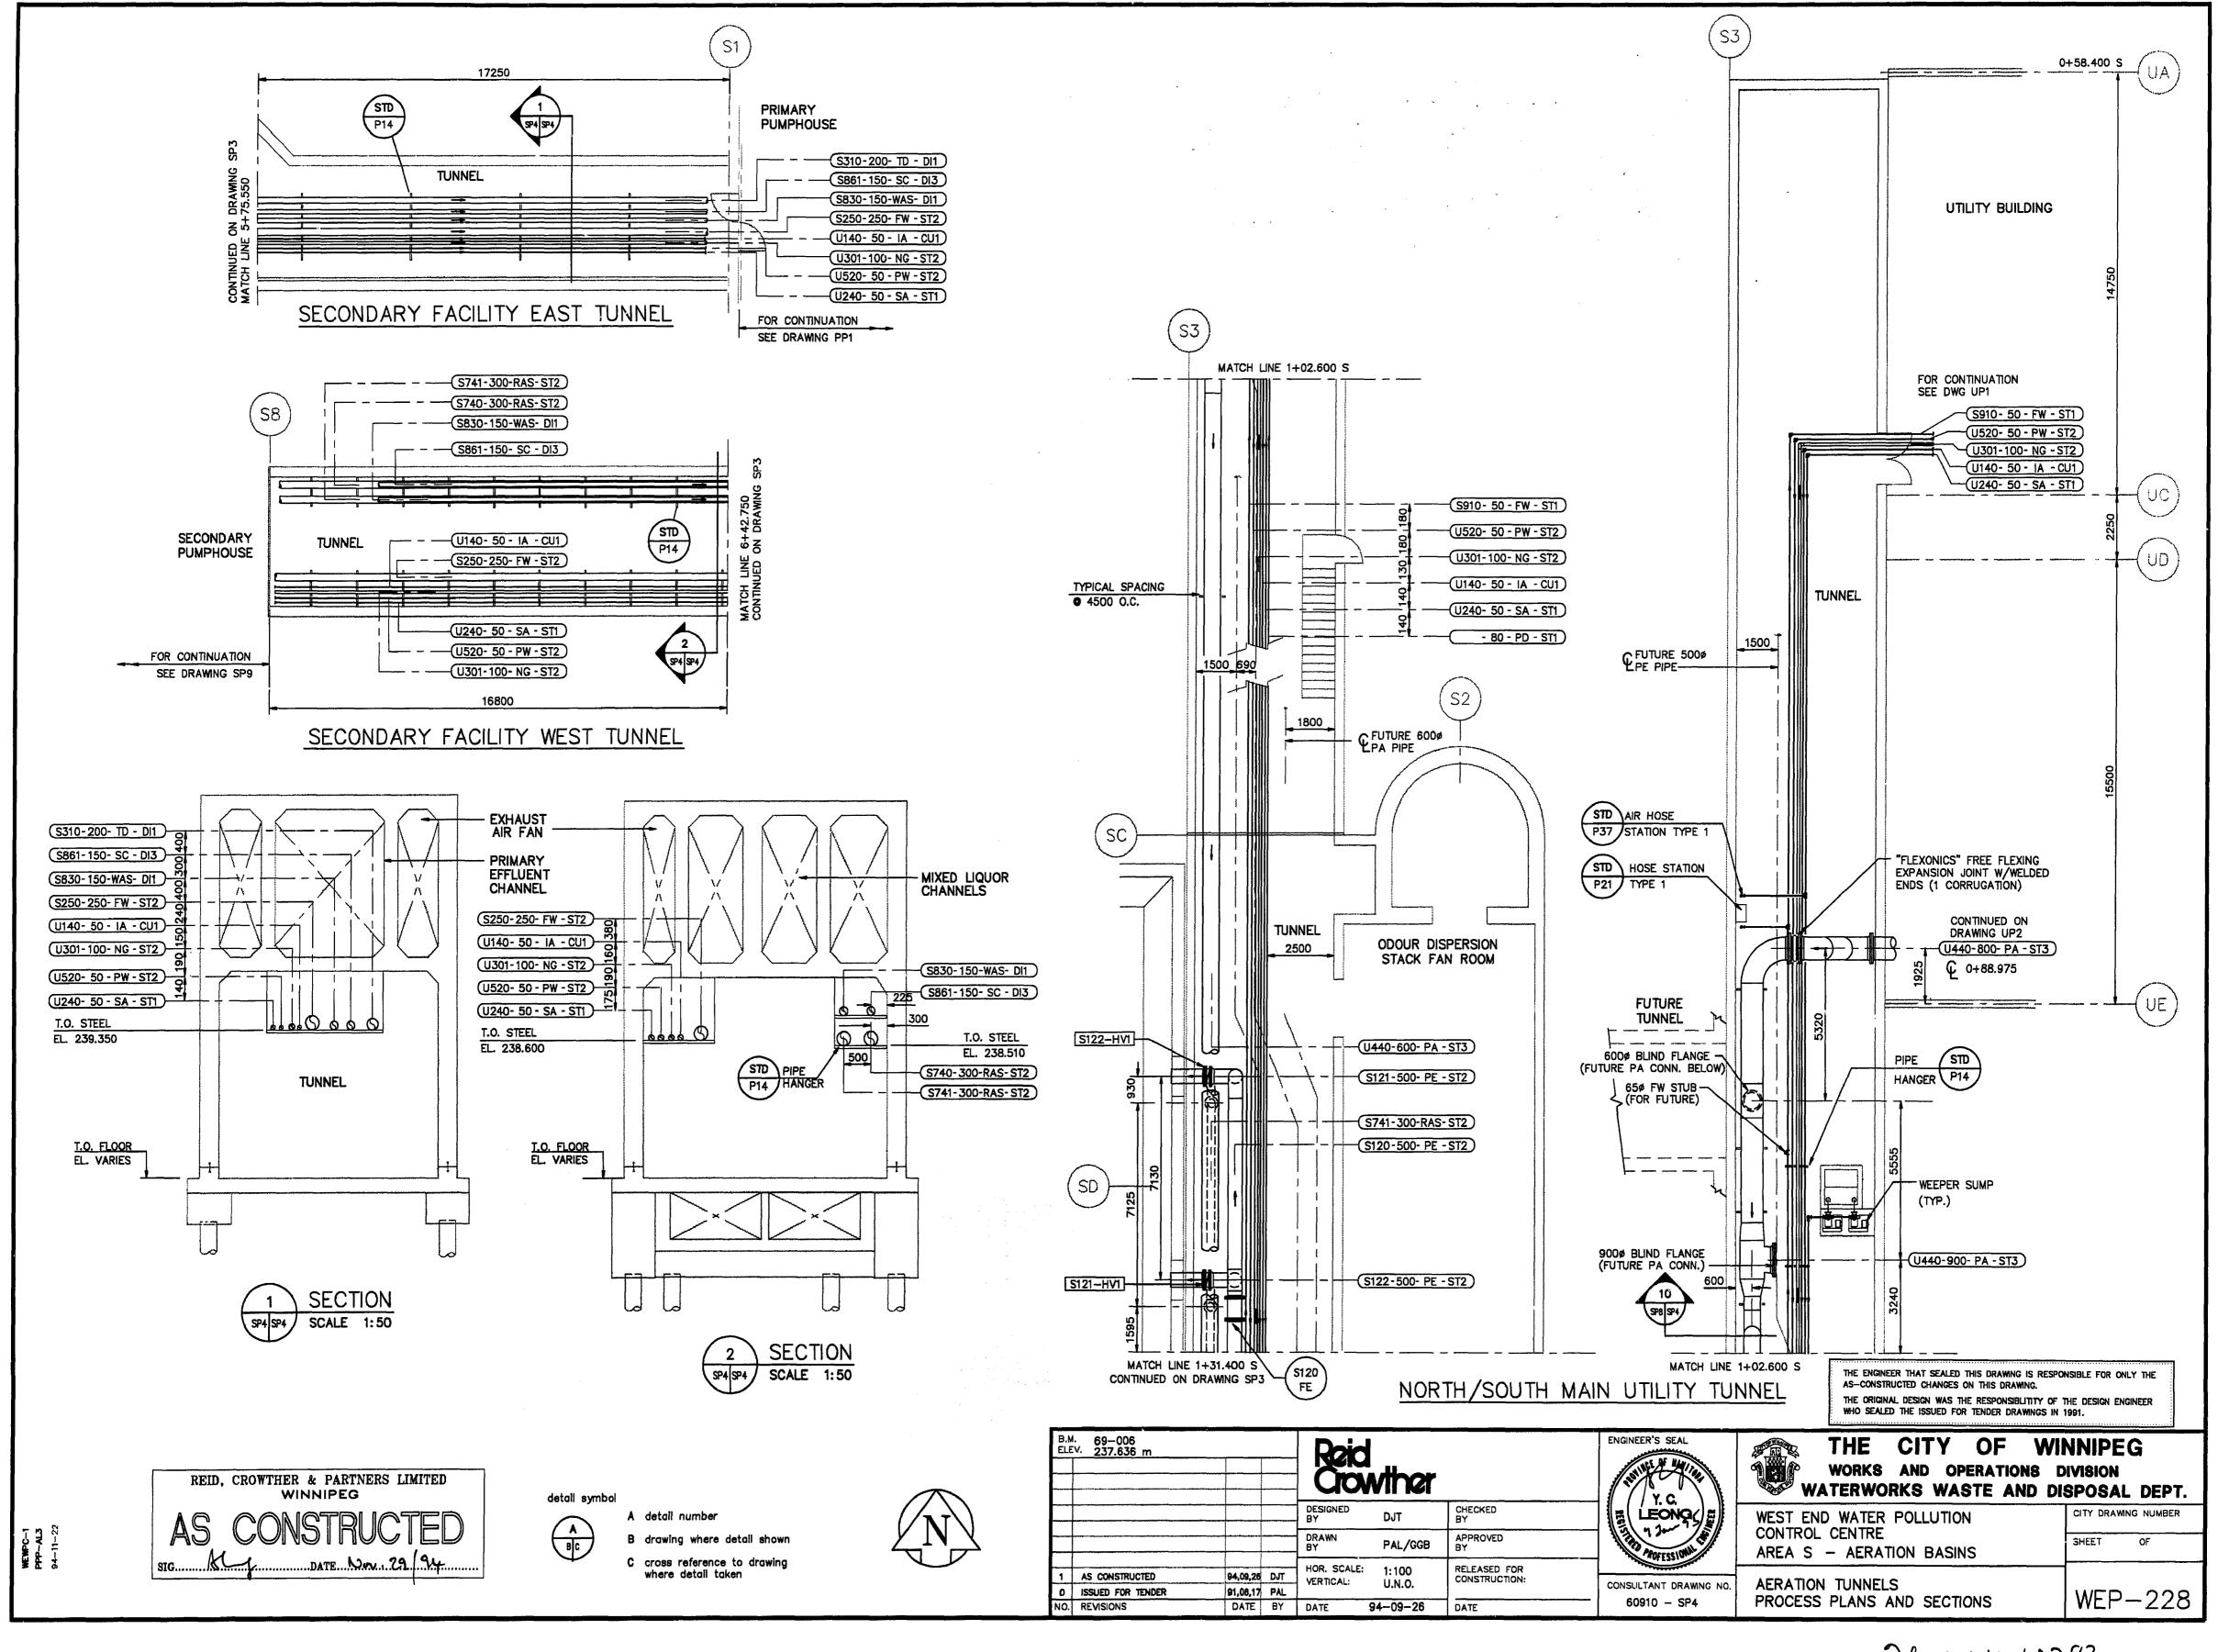

## **APPENDIX A – DRAWINGS**

| ITEM<br>NO. | DRAWING NO.          | DRAWING TITLE                                                      |
|-------------|----------------------|--------------------------------------------------------------------|
| 1           | 1-0103S-P0014-001-04 | Process Area S – Secondary Clarifiers West Tunnel Plan and Details |
| 2           | WEP-146              | Headworks and Sludge Storage Lower Level Process Plan              |
| 3           | WEP-147              | Grit Chambers and Sludge Storage Lower Level Process Plan          |
| 4           | WEP-187              | Primary Pumphouse Lower Level Process Plan                         |
| 5           | WEP-188              | Primary Pump Room Lower Level Detailed Process Plan                |
| 6           | WEP-227              | Aeration Basin No.1 Process Plan                                   |
| 7           | WEP-228              | Aeration Tunnels Process Plans and Sections                        |
| 8           | WEP-230              | Process Details                                                    |
| 9           | WEP-231              | Process Sections                                                   |
| 10          | WEP-259              | Secondary Pump Room Lower Level – Process Plan                     |
| 11          | WEP-260              | Secondary Pumproom Lower Level Detailed Process Plan               |