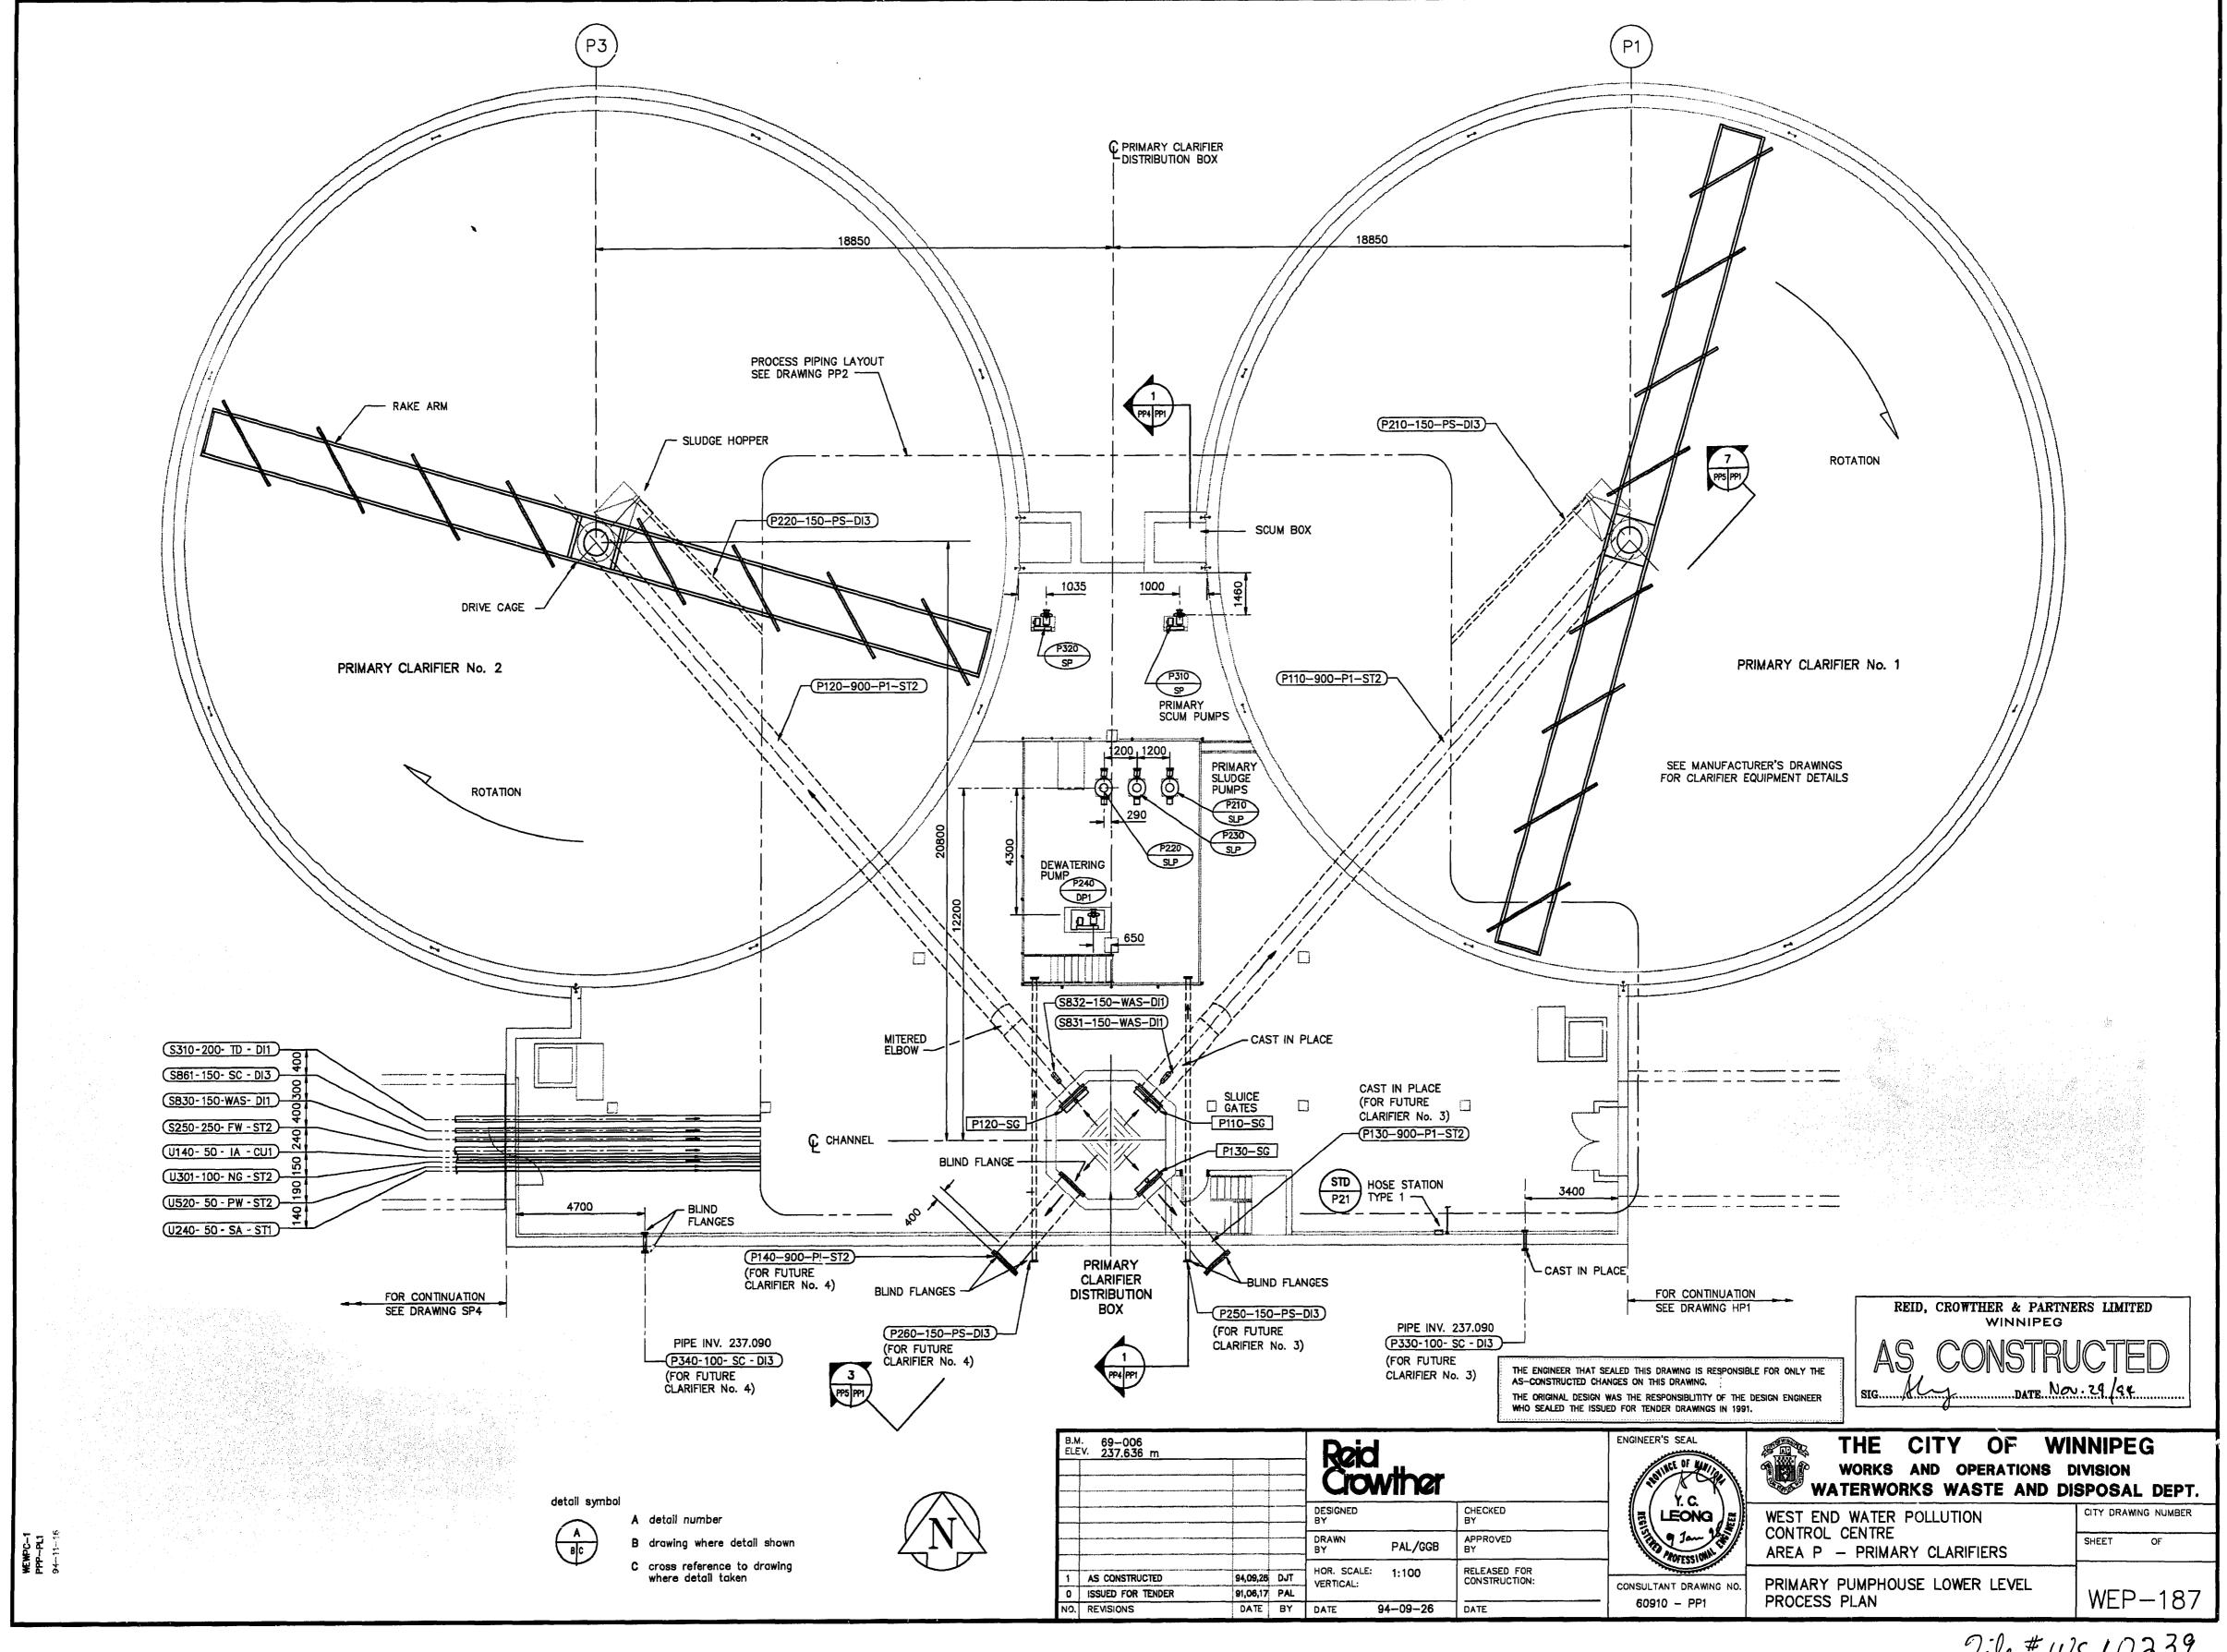

## **APPENDIX A – DRAWINGS**

| ITEM<br>NO. | DRAWING NO.          | DRAWING TITLE                                                      |
|-------------|----------------------|--------------------------------------------------------------------|
| 1           | 1-0103S-P0014-001-04 | Process Area S – Secondary Clarifiers West Tunnel Plan and Details |
| 2           | WEP-146              | Headworks and Sludge Storage Lower Level Process Plan              |
| 3           | WEP-147              | Grit Chambers and Sludge Storage Lower Level Process Plan          |
| 4           | WEP-187              | Primary Pumphouse Lower Level Process Plan                         |
| 5           | WEP-188              | Primary Pump Room Lower Level Detailed Process Plan                |
| 6           | WEP-227              | Aeration Basin No.1 Process Plan                                   |
| 7           | WEP-228              | Aeration Tunnels Process Plans and Sections                        |
| 8           | WEP-230              | Process Details                                                    |
| 9           | WEP-231              | Process Sections                                                   |
| 10          | WEP-259              | Secondary Pump Room Lower Level – Process Plan                     |
| 11          | WEP-260              | Secondary Pumproom Lower Level Detailed Process Plan               |