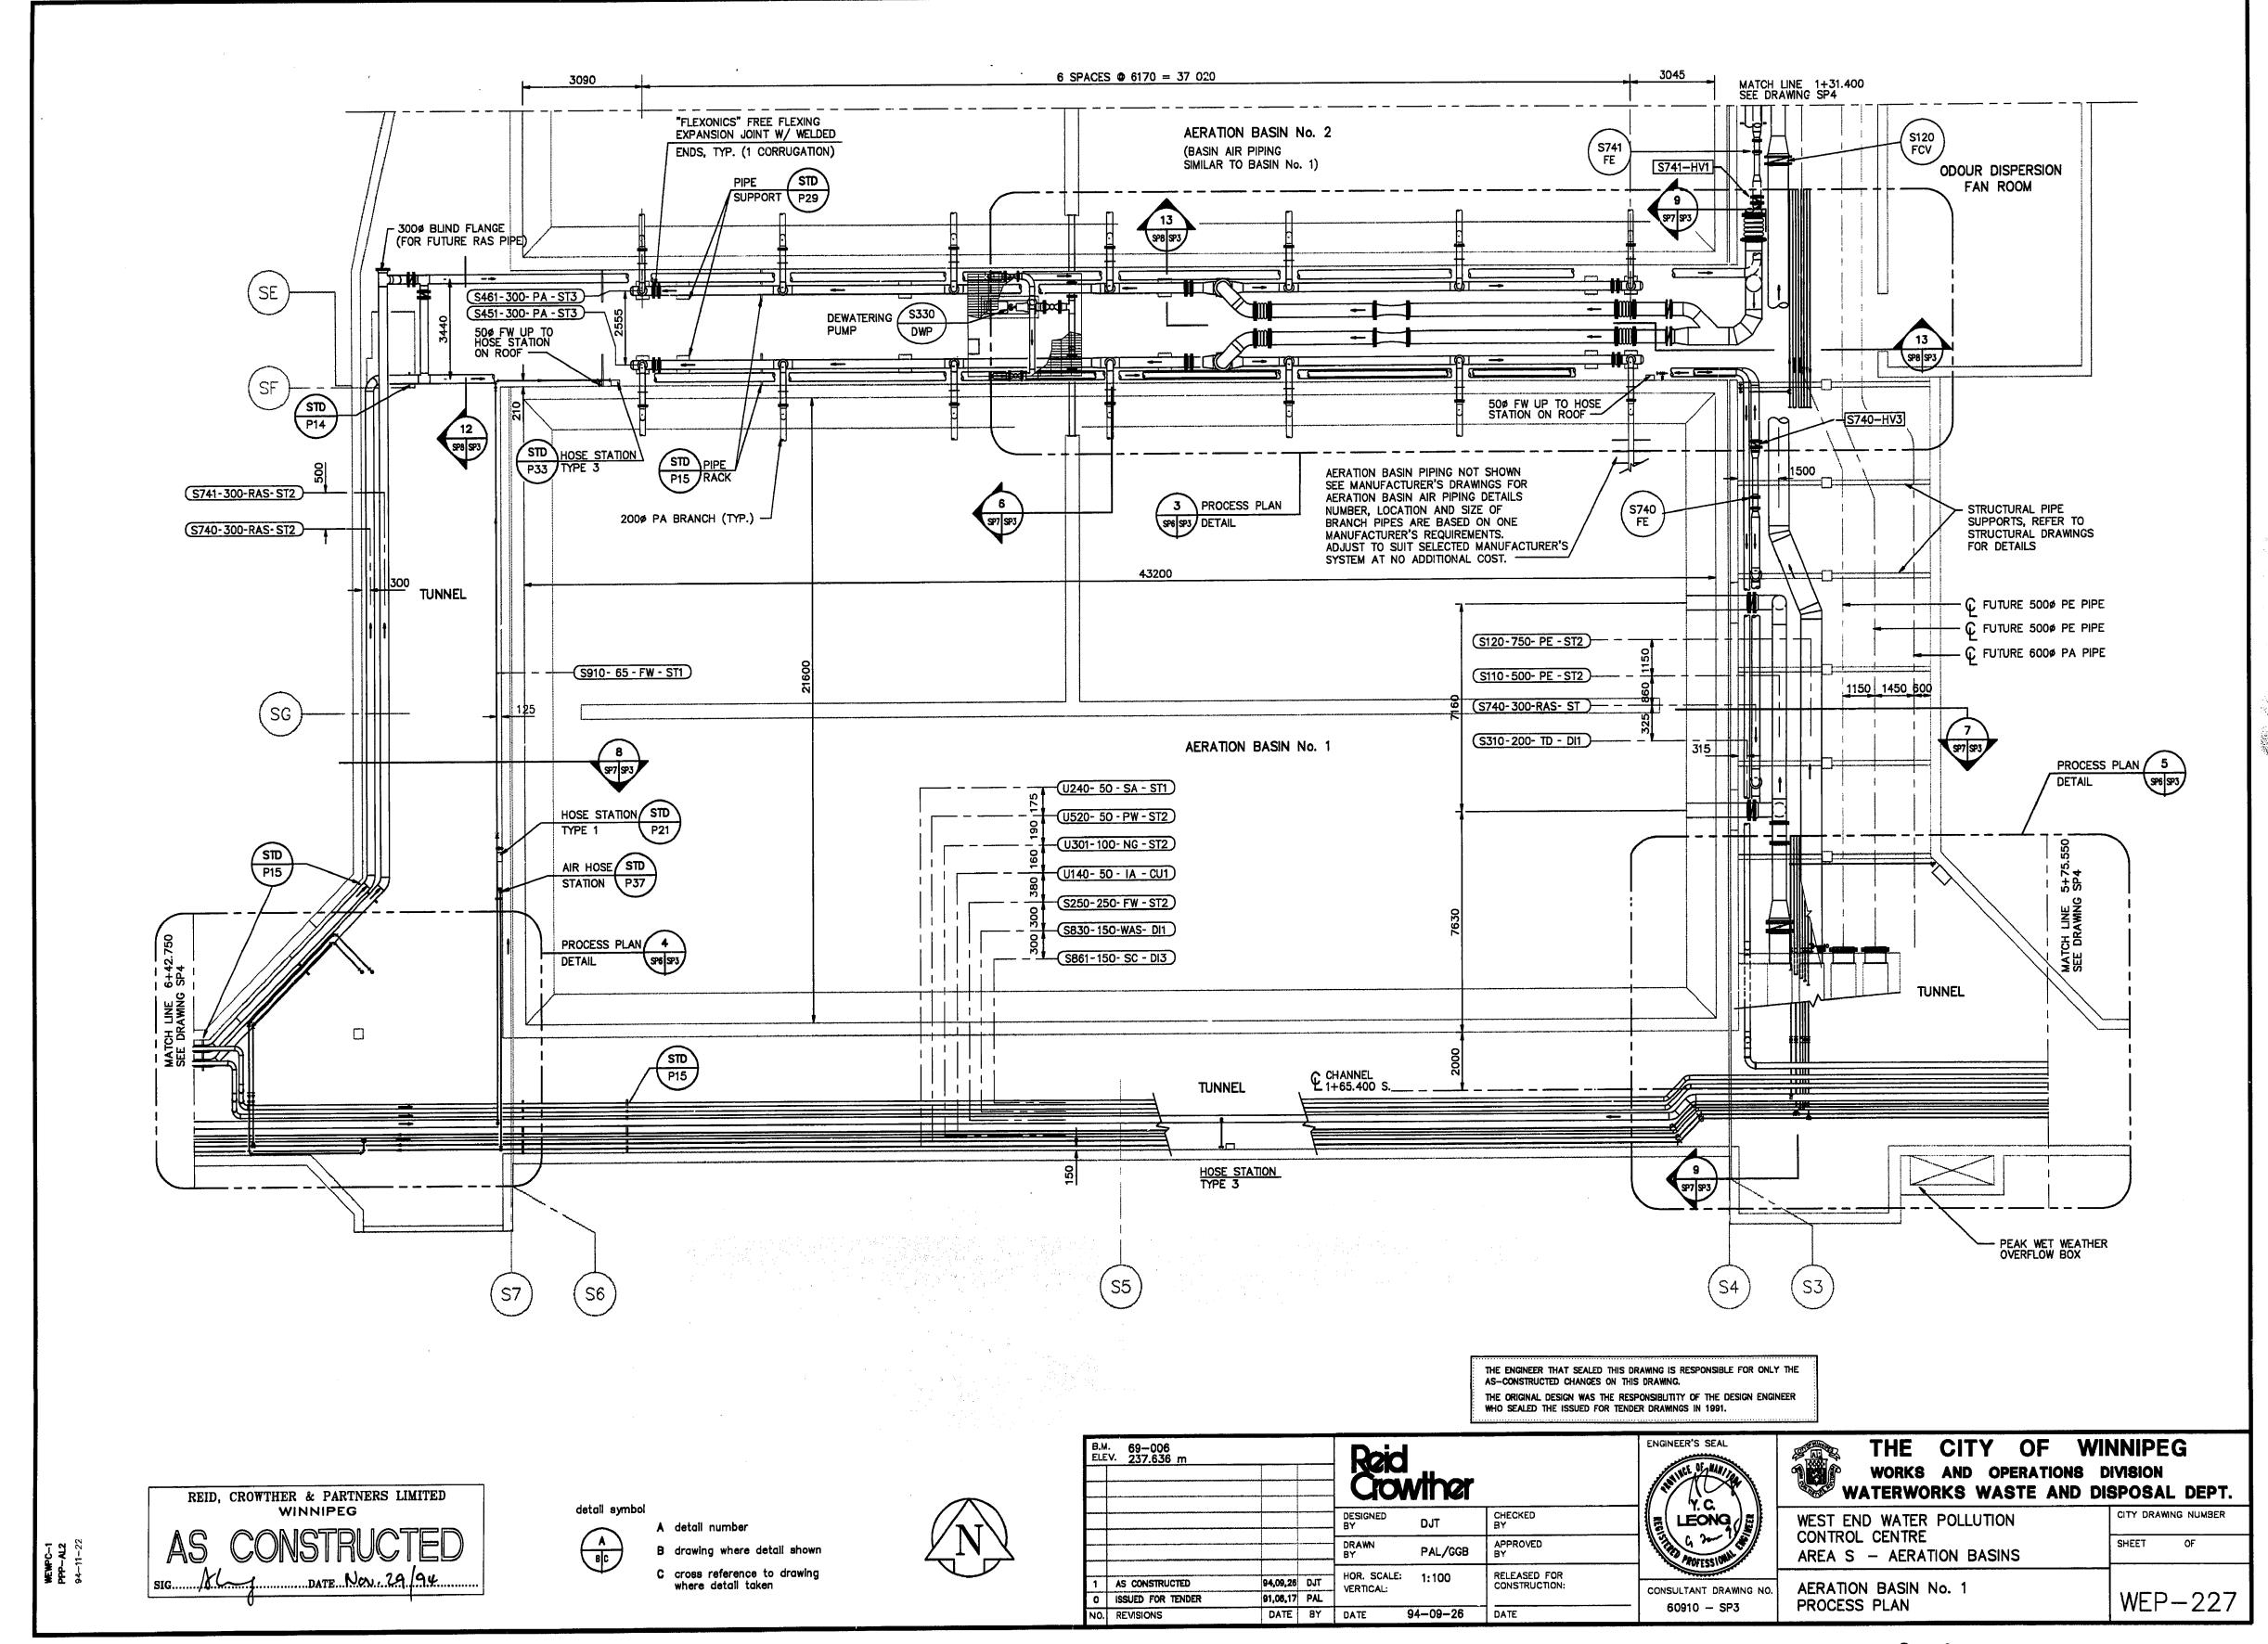

## **APPENDIX A – DRAWINGS**

| ITEM<br>NO. | DRAWING NO.          | DRAWING TITLE                                                      |
|-------------|----------------------|--------------------------------------------------------------------|
| 1           | 1-0103S-P0014-001-04 | Process Area S – Secondary Clarifiers West Tunnel Plan and Details |
| 2           | WEP-146              | Headworks and Sludge Storage Lower Level Process Plan              |
| 3           | WEP-147              | Grit Chambers and Sludge Storage Lower Level Process Plan          |
| 4           | WEP-187              | Primary Pumphouse Lower Level Process Plan                         |
| 5           | WEP-188              | Primary Pump Room Lower Level Detailed Process Plan                |
| 6           | WEP-227              | Aeration Basin No.1 Process Plan                                   |
| 7           | WEP-228              | Aeration Tunnels Process Plans and Sections                        |
| 8           | WEP-230              | Process Details                                                    |
| 9           | WEP-231              | Process Sections                                                   |
| 10          | WEP-259              | Secondary Pump Room Lower Level – Process Plan                     |
| 11          | WEP-260              | Secondary Pumproom Lower Level Detailed Process Plan               |