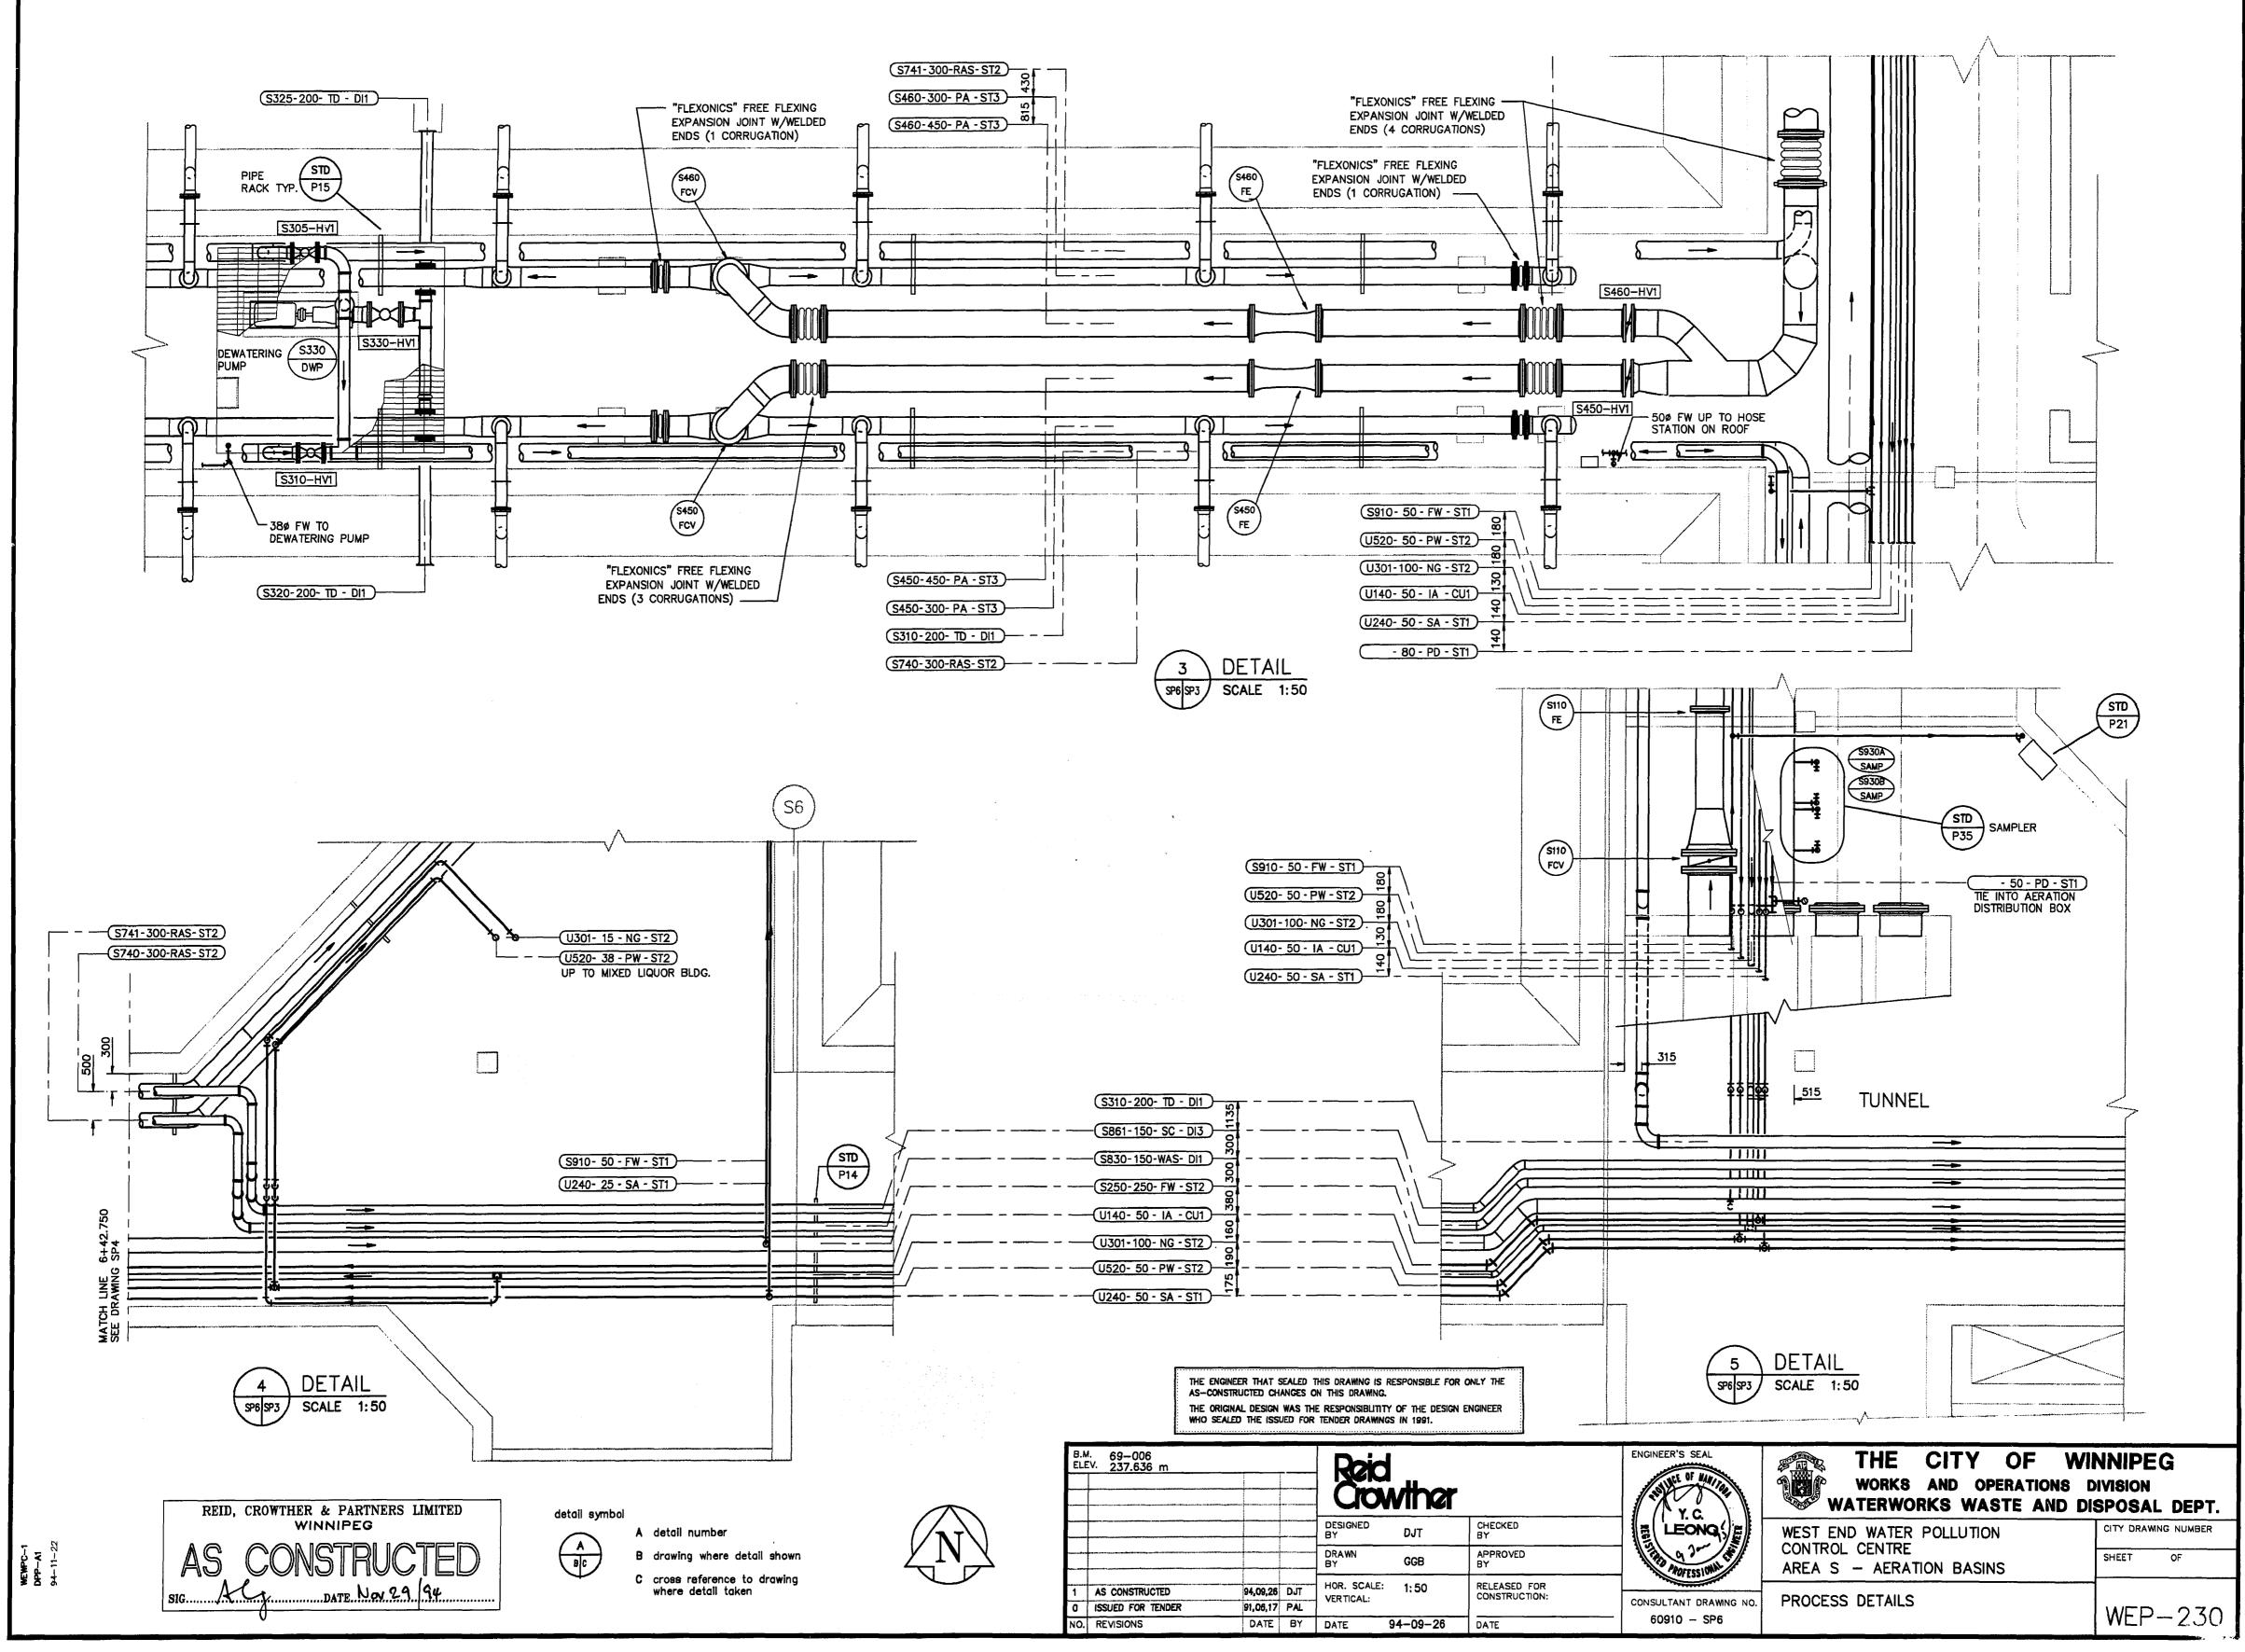

## **APPENDIX A – DRAWINGS**

| ITEM<br>NO. | DRAWING NO.          | DRAWING TITLE                                                      |
|-------------|----------------------|--------------------------------------------------------------------|
| 1           | 1-0103S-P0014-001-04 | Process Area S – Secondary Clarifiers West Tunnel Plan and Details |
| 2           | WEP-146              | Headworks and Sludge Storage Lower Level Process Plan              |
| 3           | WEP-147              | Grit Chambers and Sludge Storage Lower Level Process Plan          |
| 4           | WEP-187              | Primary Pumphouse Lower Level Process Plan                         |
| 5           | WEP-188              | Primary Pump Room Lower Level Detailed Process Plan                |
| 6           | WEP-227              | Aeration Basin No.1 Process Plan                                   |
| 7           | WEP-228              | Aeration Tunnels Process Plans and Sections                        |
| 8           | WEP-230              | Process Details                                                    |
| 9           | WEP-231              | Process Sections                                                   |
| 10          | WEP-259              | Secondary Pump Room Lower Level – Process Plan                     |
| 11          | WEP-260              | Secondary Pumproom Lower Level Detailed Process Plan               |