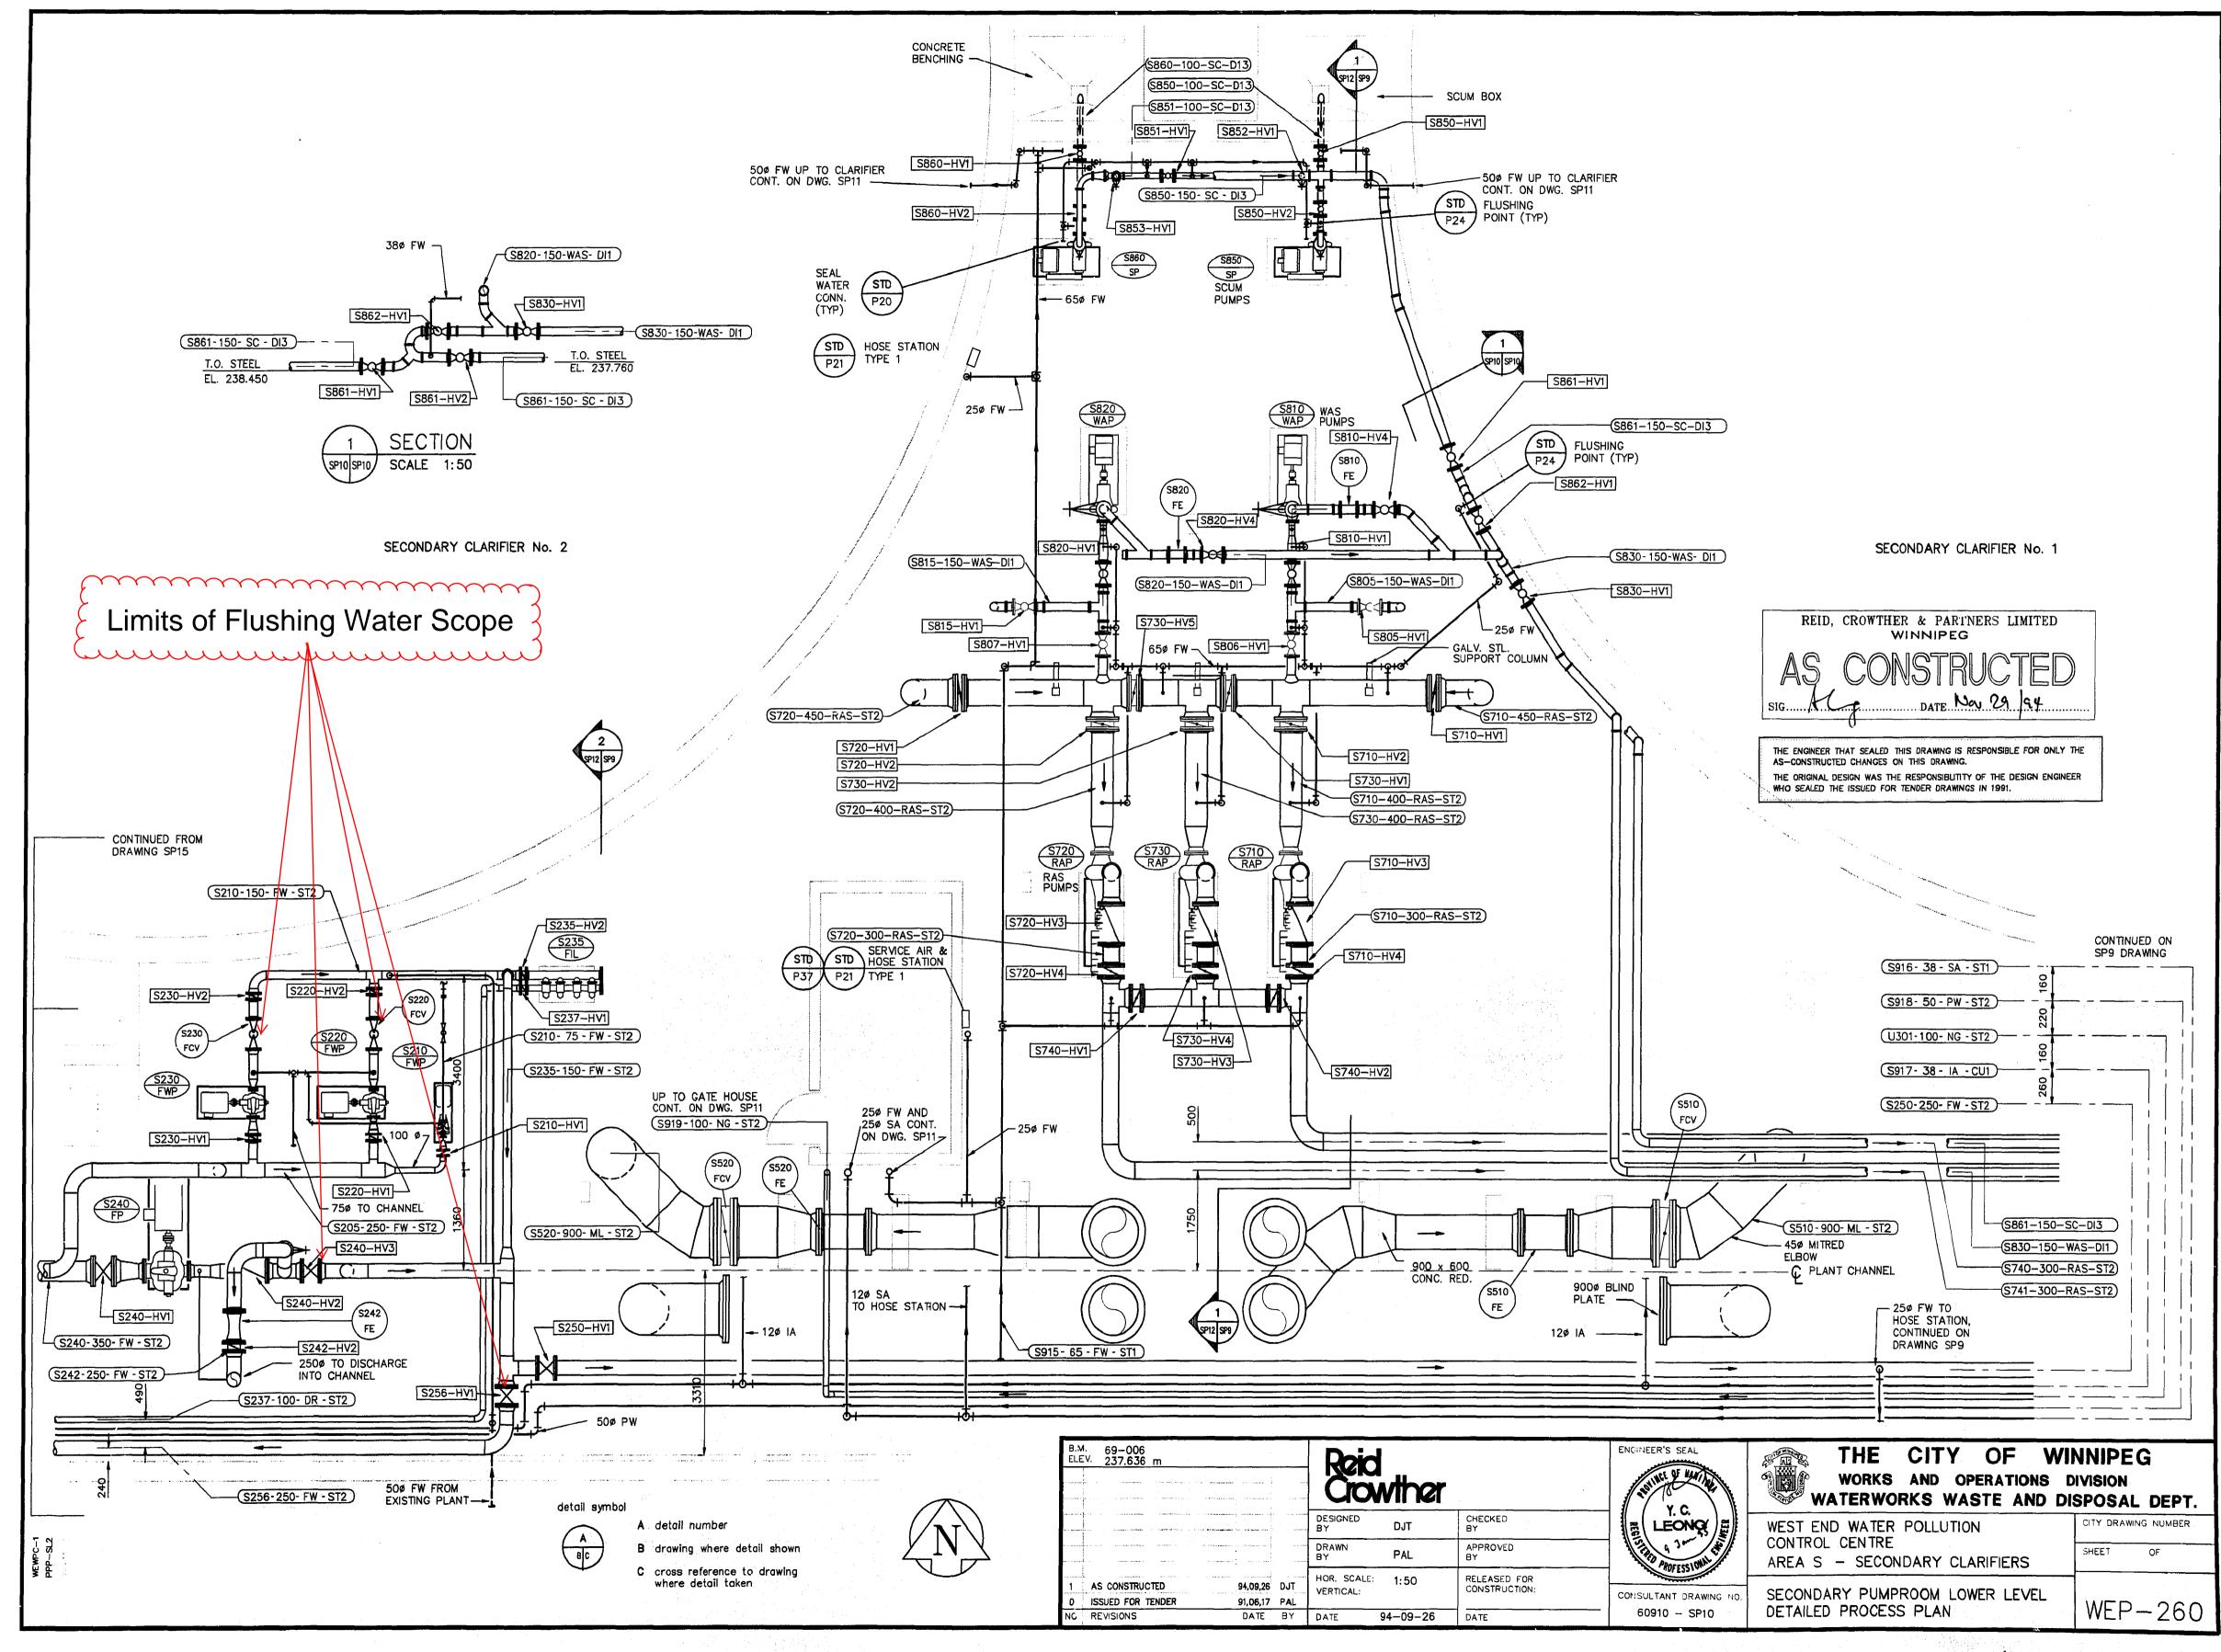

|
| 5           | WEP-188              | Primary Pump Room Lower Level Detailed Process Plan                |
| 6           | WEP-227              | Aeration Basin No.1 Process Plan                                   |
| 7           | WEP-228              | Aeration Tunnels Process Plans and Sections                        |
| 8           | WEP-230              | Process Details                                                    |
| 9           | WEP-231              | Process Sections                                                   |
| 10          | WEP-259              | Secondary Pump Room Lower Level – Process Plan                     |
| 11          | WEP-260              | Secondary Pumproom Lower Level Detailed Process Plan               |