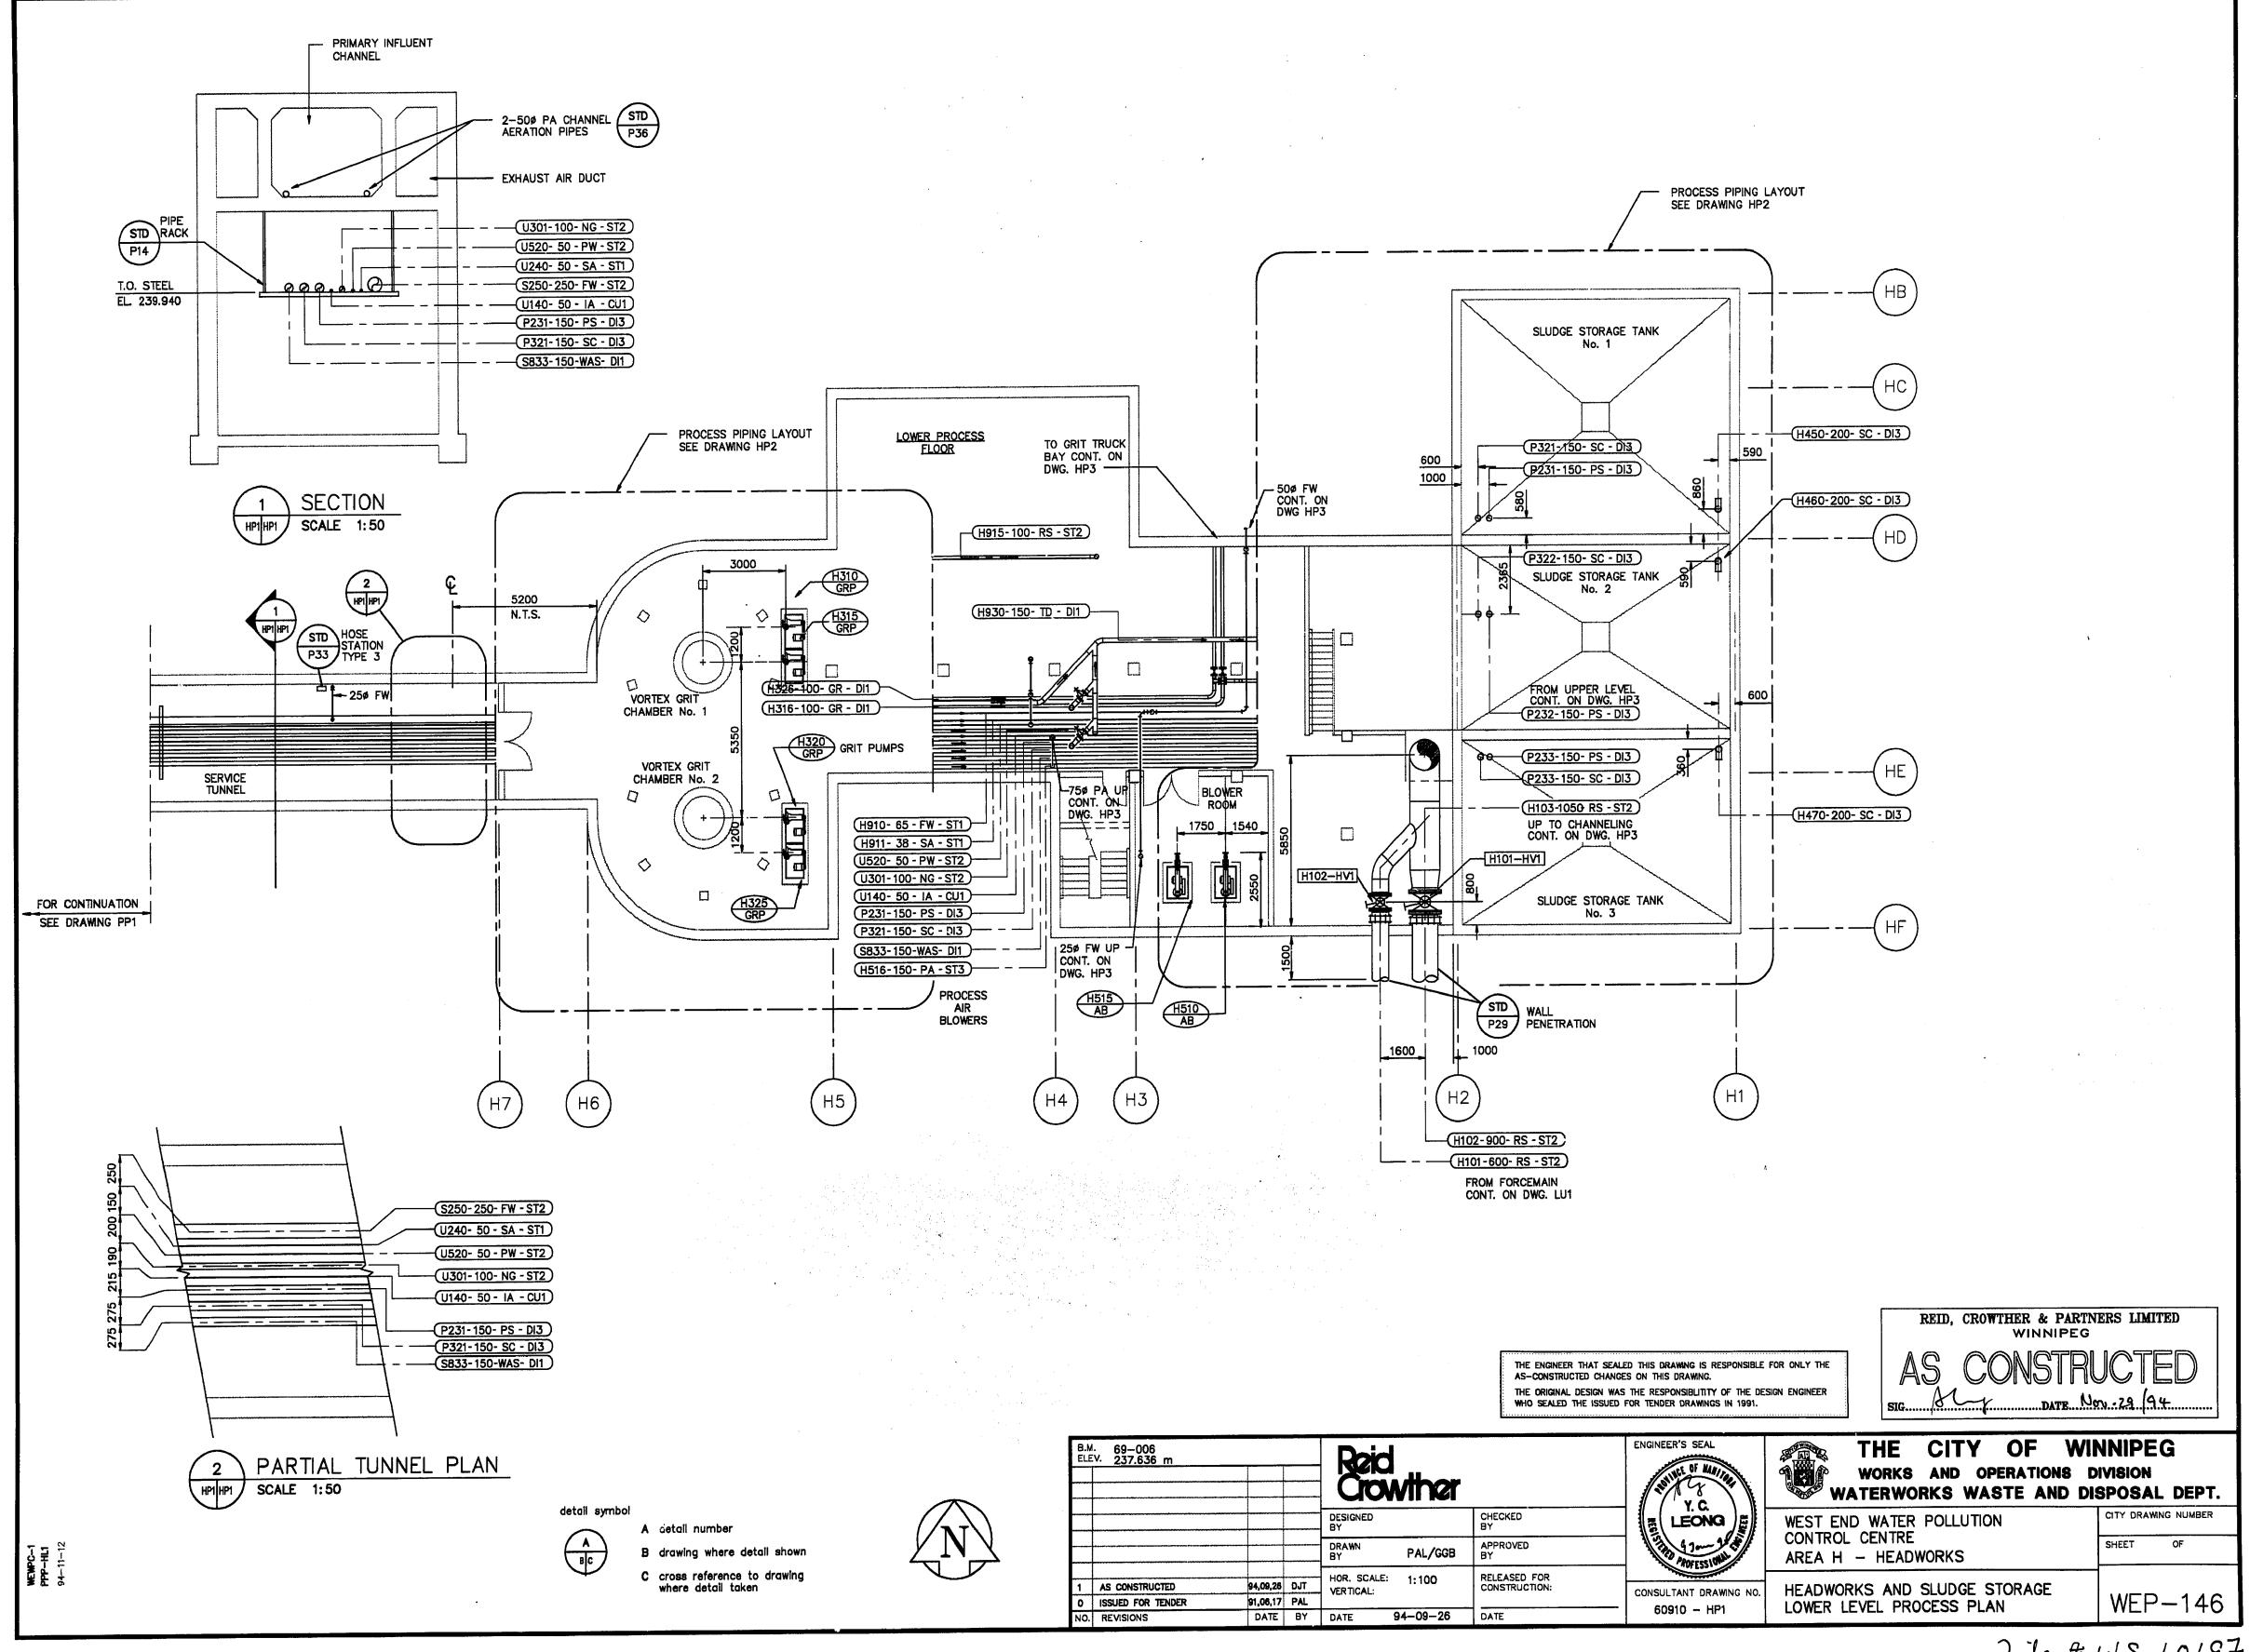

## **APPENDIX A – DRAWINGS**

| ITEM<br>NO. | DRAWING NO.          | DRAWING TITLE                                                      |
|-------------|----------------------|--------------------------------------------------------------------|
| 1           | 1-0103S-P0014-001-04 | Process Area S – Secondary Clarifiers West Tunnel Plan and Details |
| 2           | WEP-146              | Headworks and Sludge Storage Lower Level Process Plan              |
| 3           | WEP-147              | Grit Chambers and Sludge Storage Lower Level Process Plan          |
| 4           | WEP-187              | Primary Pumphouse Lower Level Process Plan                         |
| 5           | WEP-188              | Primary Pump Room Lower Level Detailed Process Plan                |
| 6           | WEP-227              | Aeration Basin No.1 Process Plan                                   |
| 7           | WEP-228              | Aeration Tunnels Process Plans and Sections                        |
| 8           | WEP-230              | Process Details                                                    |
| 9           | WEP-231              | Process Sections                                                   |
| 10          | WEP-259              | Secondary Pump Room Lower Level – Process Plan                     |
| 11          | WEP-260              | Secondary Pumproom Lower Level Detailed Process Plan               |