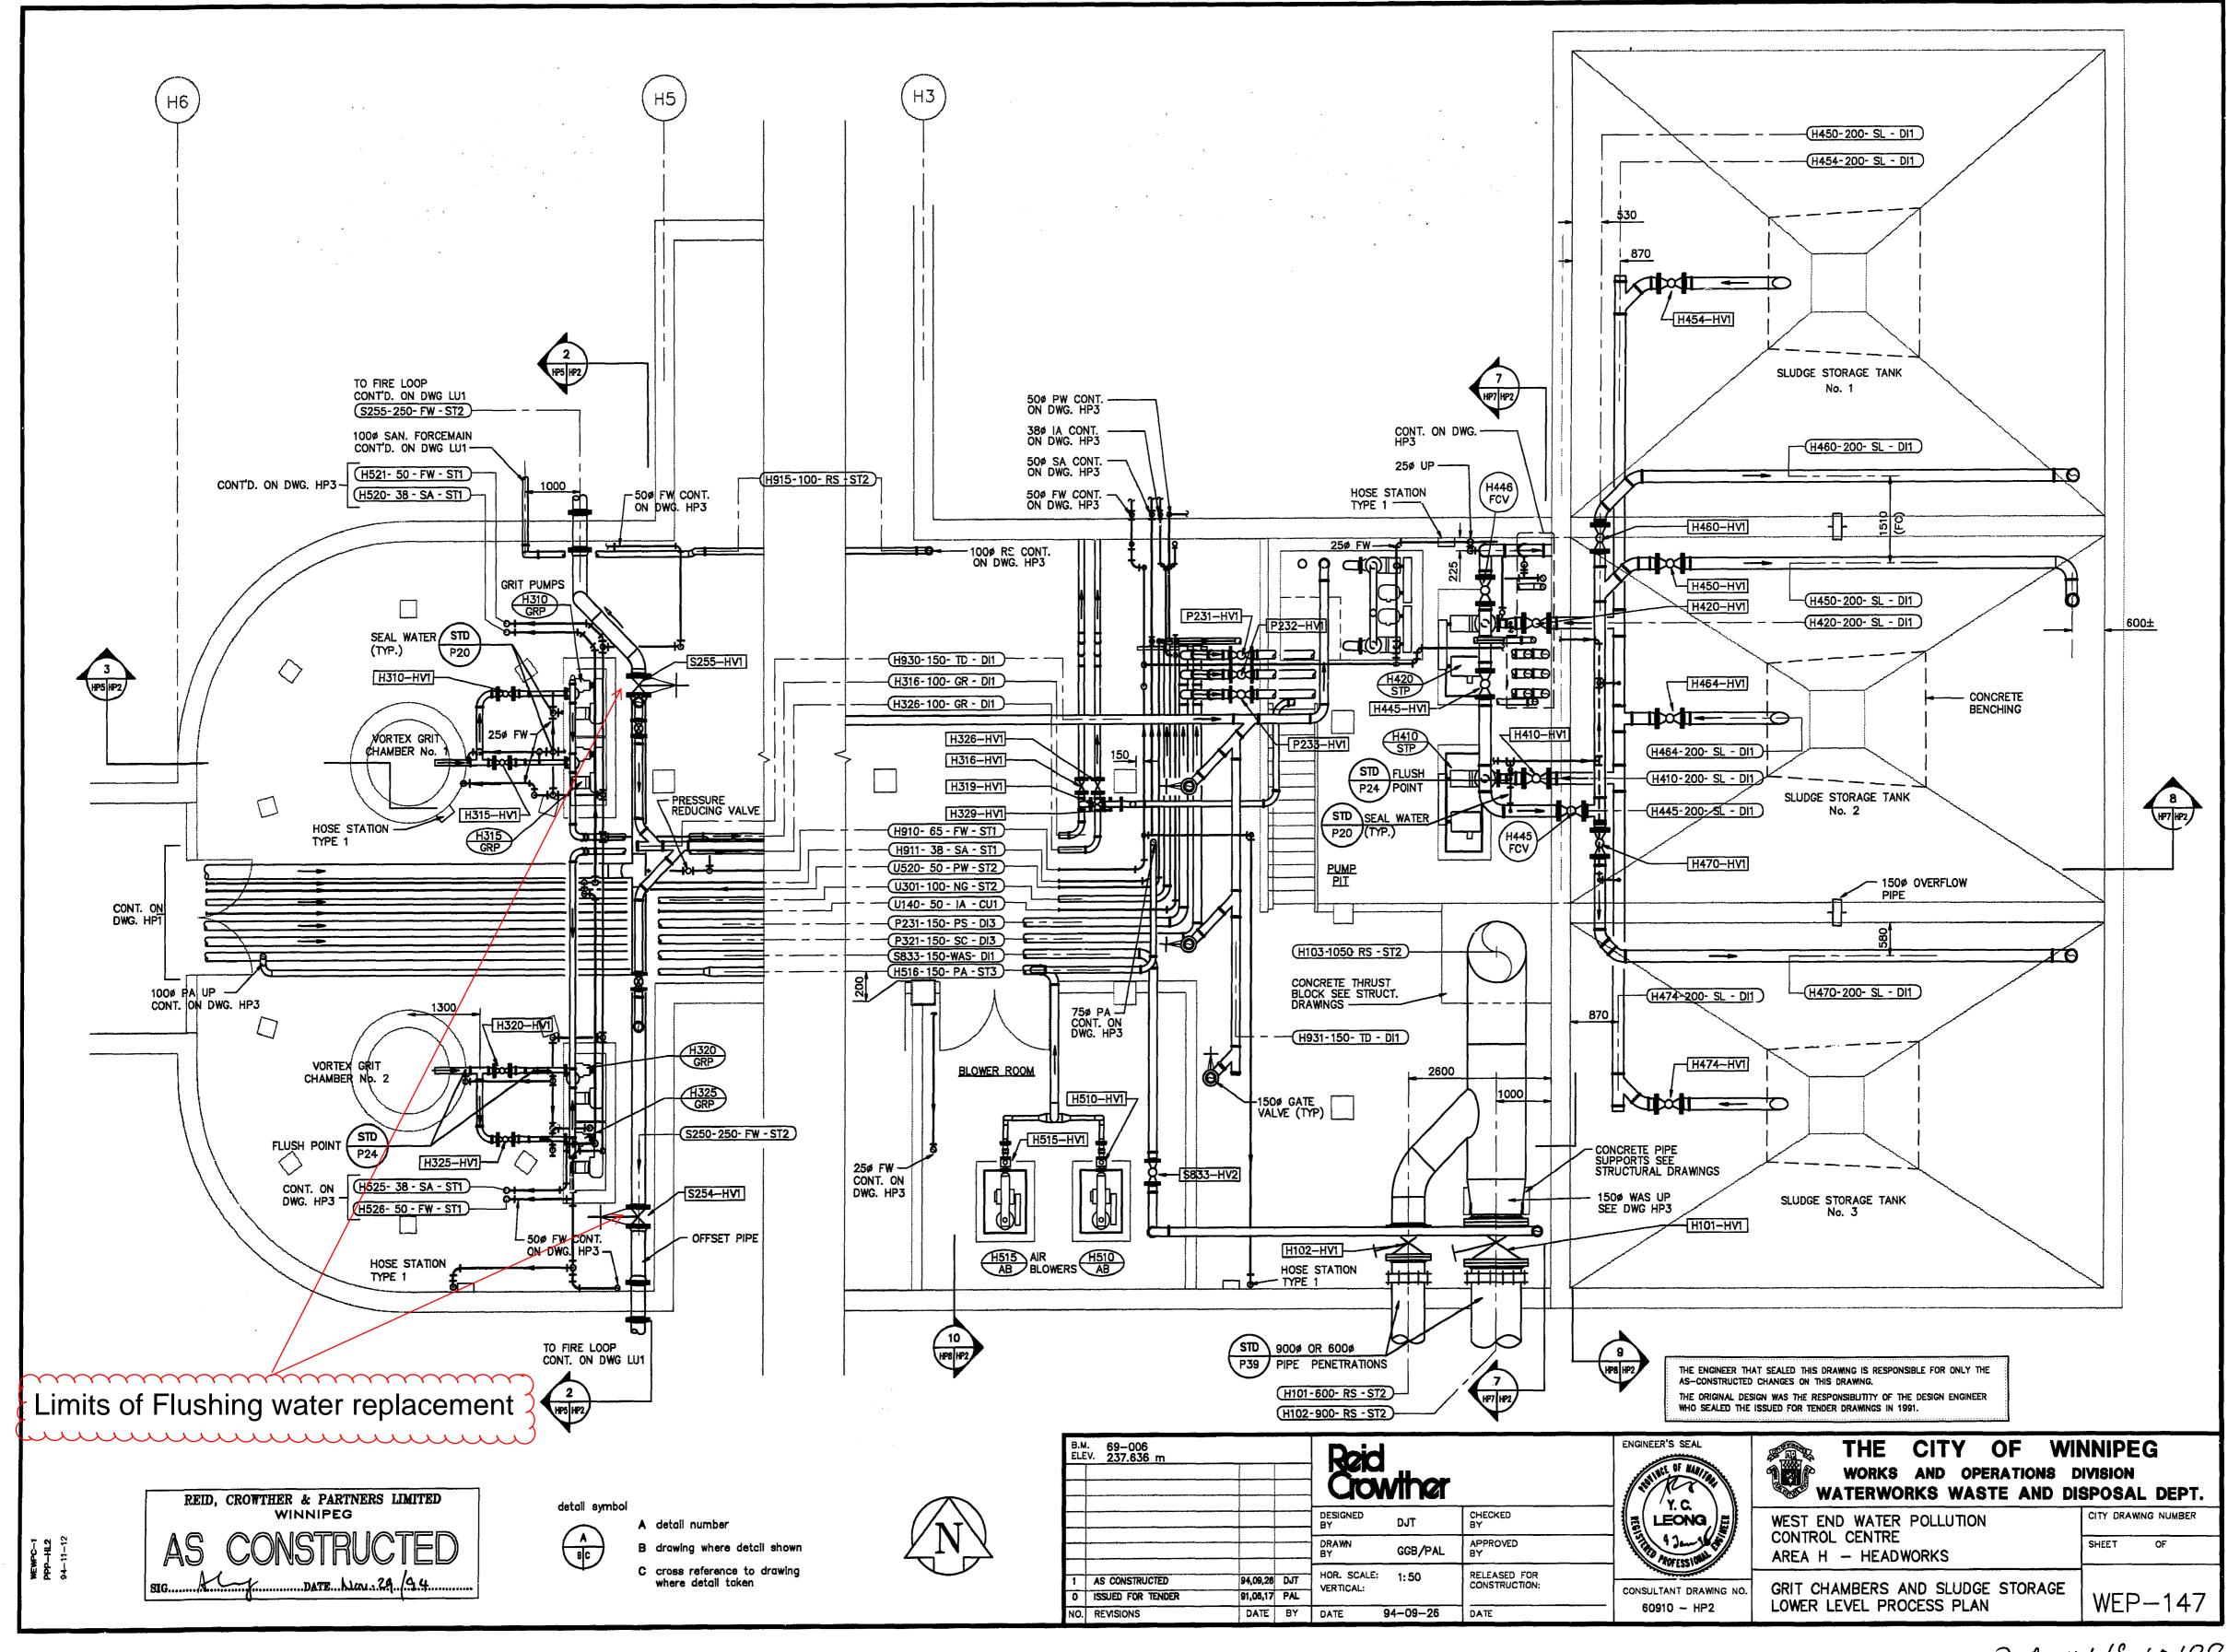

## **APPENDIX A – DRAWINGS**

| ITEM<br>NO. | DRAWING NO.          | DRAWING TITLE                                                      |
|-------------|----------------------|--------------------------------------------------------------------|
| 1           | 1-0103S-P0014-001-04 | Process Area S – Secondary Clarifiers West Tunnel Plan and Details |
| 2           | WEP-146              | Headworks and Sludge Storage Lower Level Process Plan              |
| 3           | WEP-147              | Grit Chambers and Sludge Storage Lower Level Process Plan          |
| 4           | WEP-187              | Primary Pumphouse Lower Level Process Plan                         |
| 5           | WEP-188              | Primary Pump Room Lower Level Detailed Process Plan                |
| 6           | WEP-227              | Aeration Basin No.1 Process Plan                                   |
| 7           | WEP-228              | Aeration Tunnels Process Plans and Sections                        |
| 8           | WEP-230              | Process Details                                                    |
| 9           | WEP-231              | Process Sections                                                   |
| 10          | WEP-259              | Secondary Pump Room Lower Level – Process Plan                     |
| 11          | WEP-260              | Secondary Pumproom Lower Level Detailed Process Plan               |