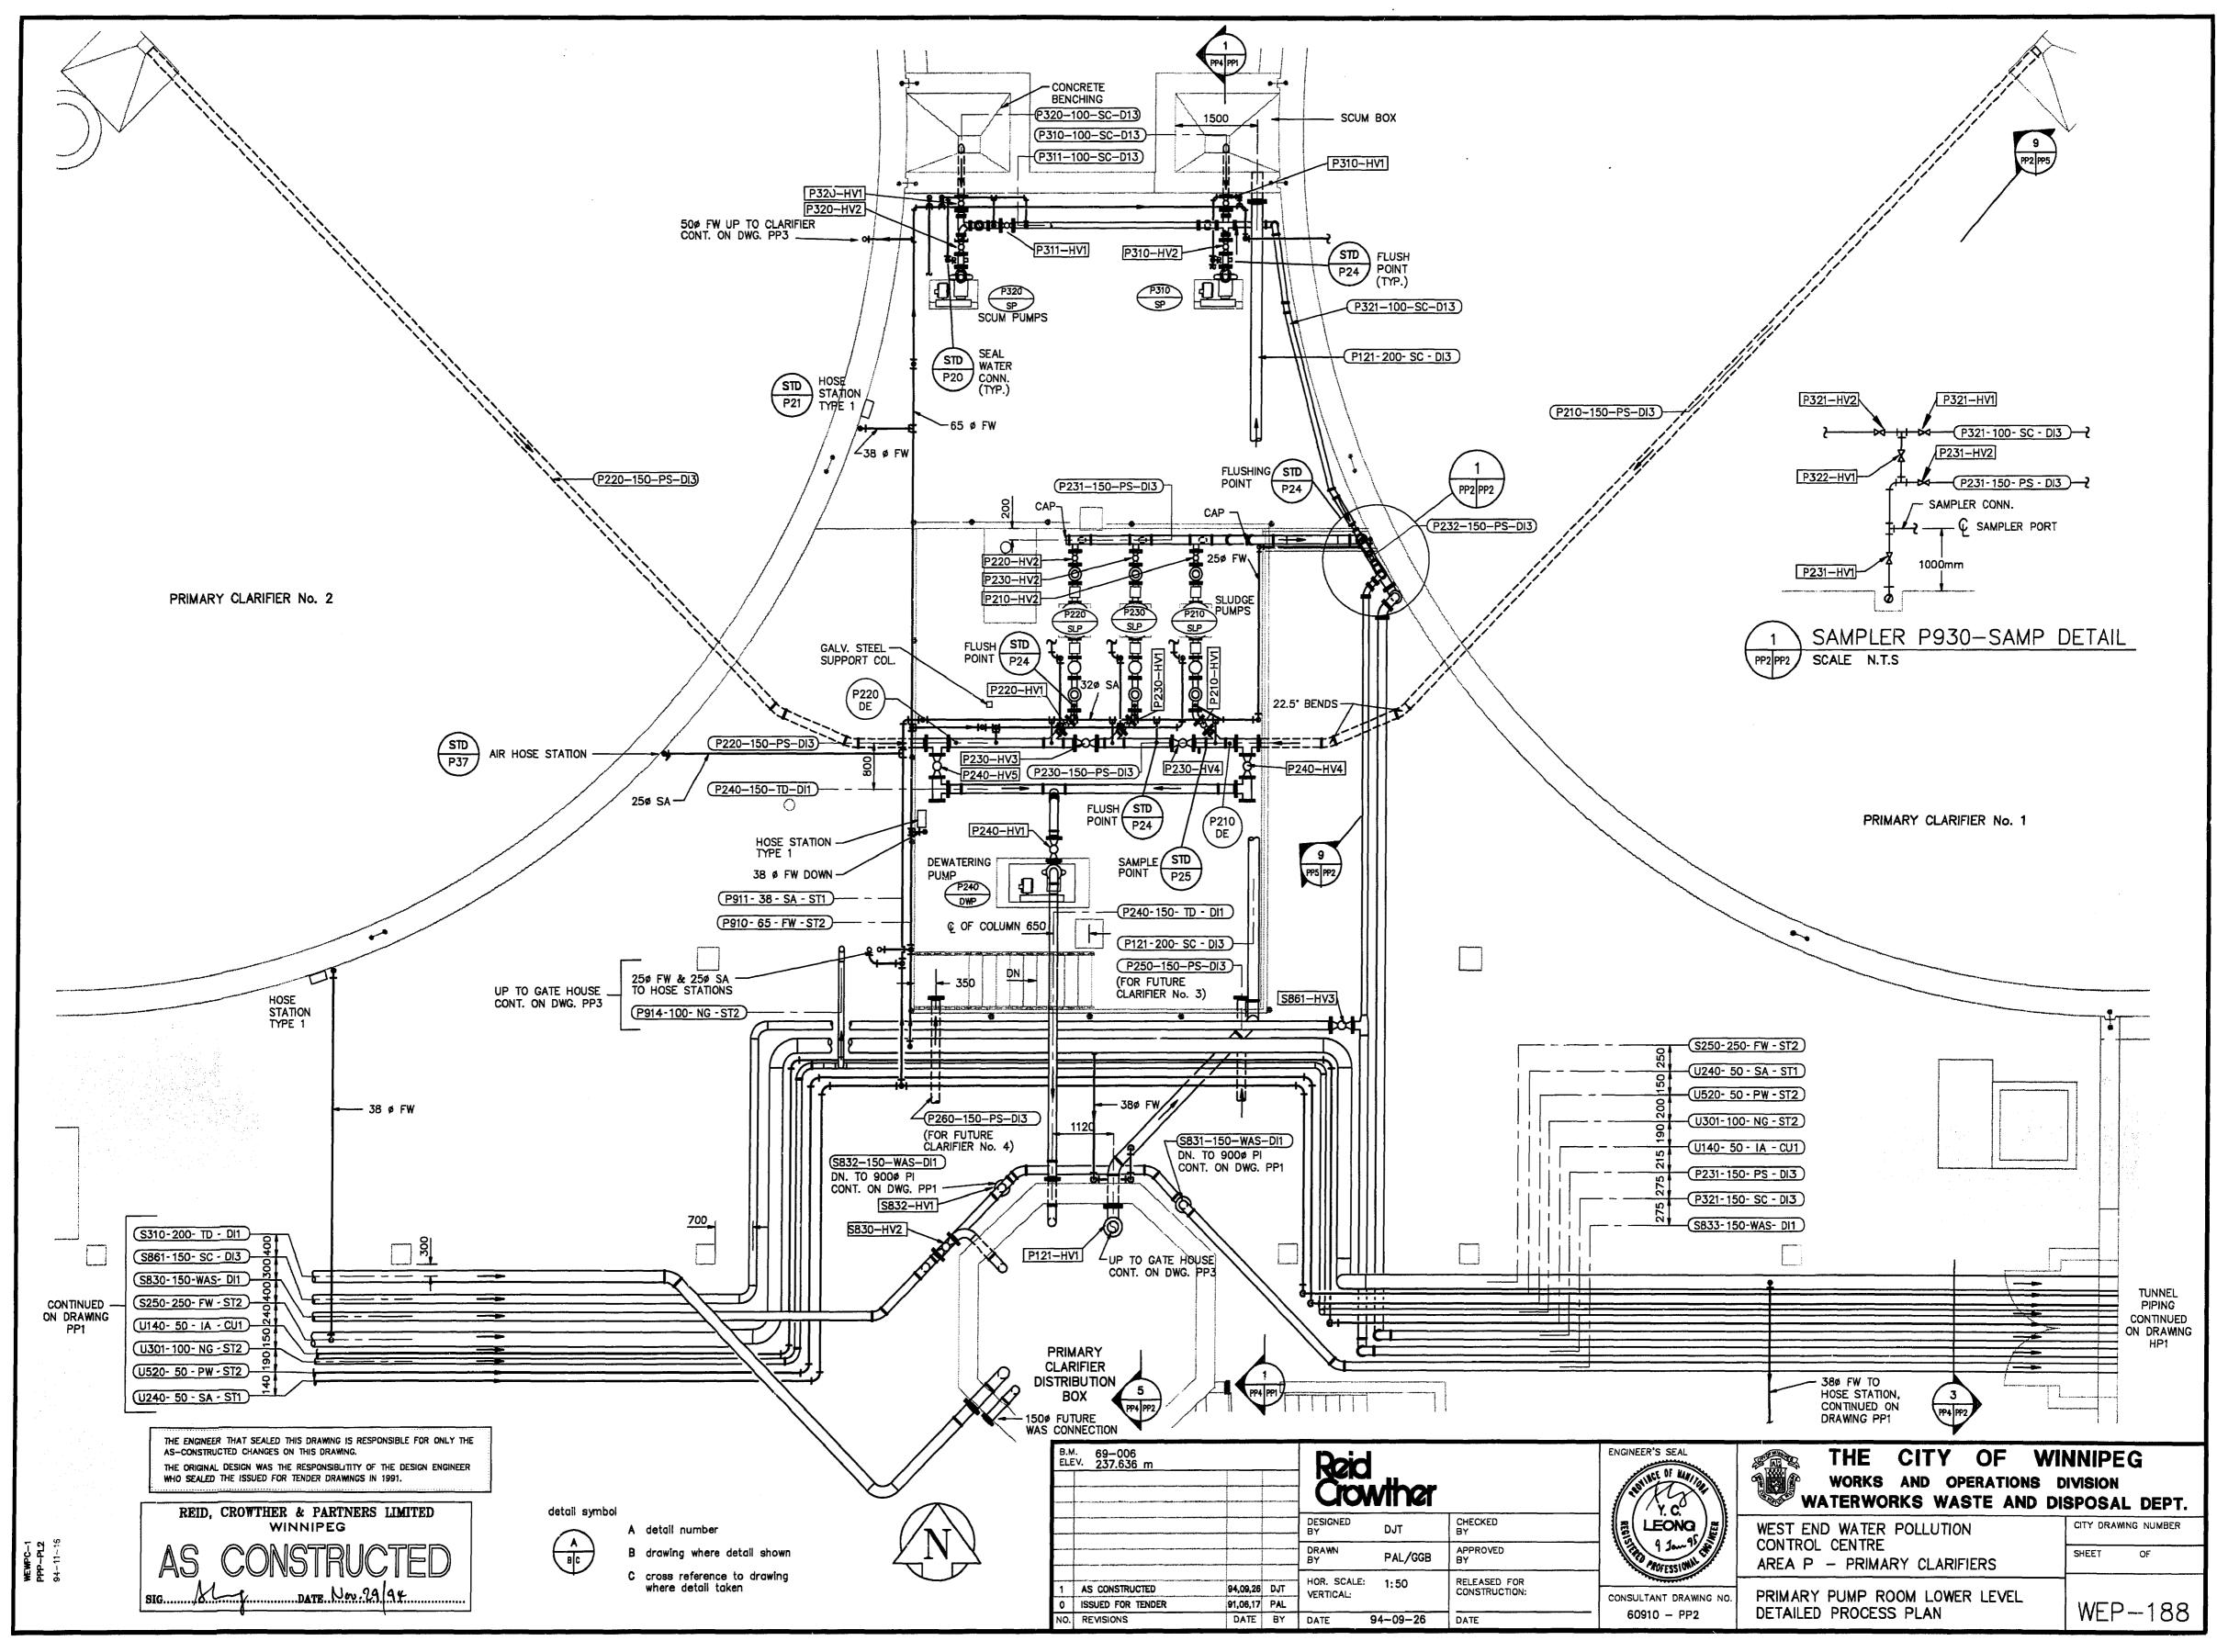

## **APPENDIX A – DRAWINGS**

| ITEM<br>NO. | DRAWING NO.          | DRAWING TITLE                                                      |
|-------------|----------------------|--------------------------------------------------------------------|
| 1           | 1-0103S-P0014-001-04 | Process Area S – Secondary Clarifiers West Tunnel Plan and Details |
| 2           | WEP-146              | Headworks and Sludge Storage Lower Level Process Plan              |
| 3           | WEP-147              | Grit Chambers and Sludge Storage Lower Level Process Plan          |
| 4           | WEP-187              | Primary Pumphouse Lower Level Process Plan                         |
| 5           | WEP-188              | Primary Pump Room Lower Level Detailed Process Plan                |
| 6           | WEP-227              | Aeration Basin No.1 Process Plan                                   |
| 7           | WEP-228              | Aeration Tunnels Process Plans and Sections                        |
| 8           | WEP-230              | Process Details                                                    |
| 9           | WEP-231              | Process Sections                                                   |
| 10          | WEP-259              | Secondary Pump Room Lower Level – Process Plan                     |
| 11          | WEP-260              | Secondary Pumproom Lower Level Detailed Process Plan               |