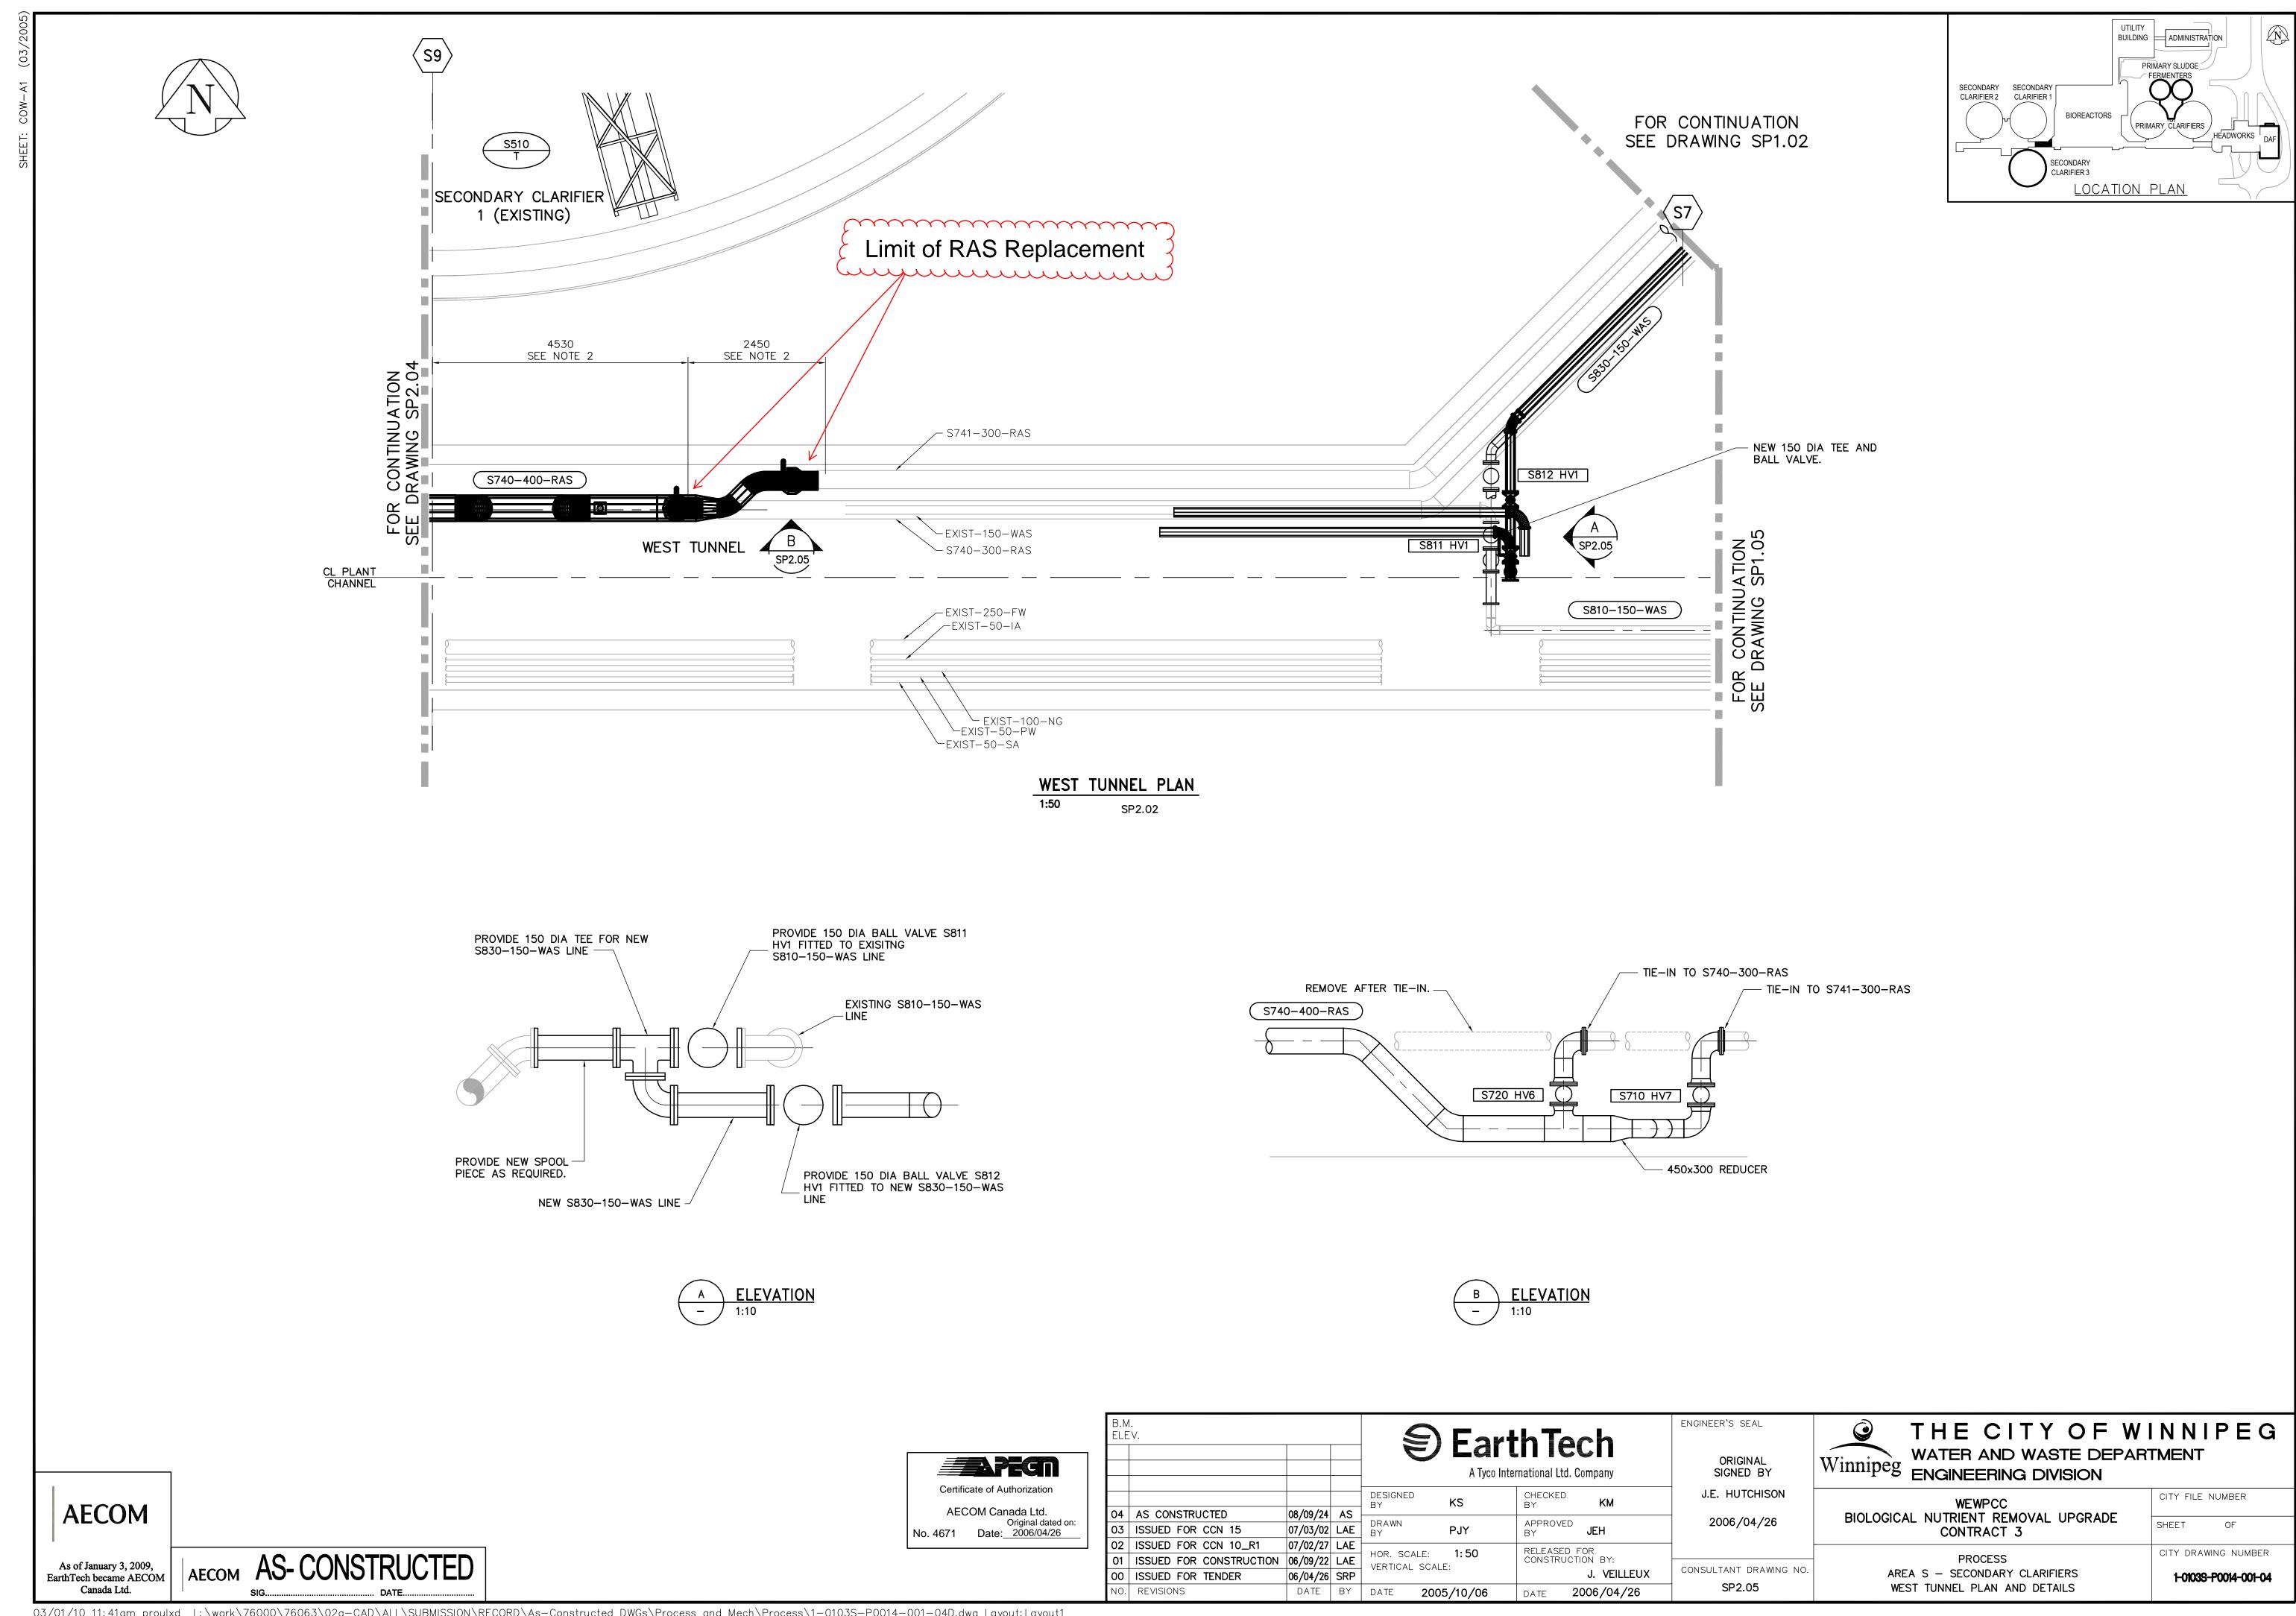

## **APPENDIX A – DRAWINGS**

| ITEM<br>NO. | DRAWING NO.          | DRAWING TITLE                                                      |
|-------------|----------------------|--------------------------------------------------------------------|
| 1           | 1-0103S-P0014-001-04 | Process Area S – Secondary Clarifiers West Tunnel Plan and Details |
| 2           | WEP-146              | Headworks and Sludge Storage Lower Level Process Plan              |
| 3           | WEP-147              | Grit Chambers and Sludge Storage Lower Level Process Plan          |
| 4           | WEP-187              | Primary Pumphouse Lower Level Process Plan                         |
| 5           | WEP-188              | Primary Pump Room Lower Level Detailed Process Plan                |
| 6           | WEP-227              | Aeration Basin No.1 Process Plan                                   |
| 7           | WEP-228              | Aeration Tunnels Process Plans and Sections                        |
| 8           | WEP-230              | Process Details                                                    |
| 9           | WEP-231              | Process Sections                                                   |
| 10          | WEP-259              | Secondary Pump Room Lower Level – Process Plan                     |
| 11          | WEP-260              | Secondary Pumproom Lower Level Detailed Process Plan               |