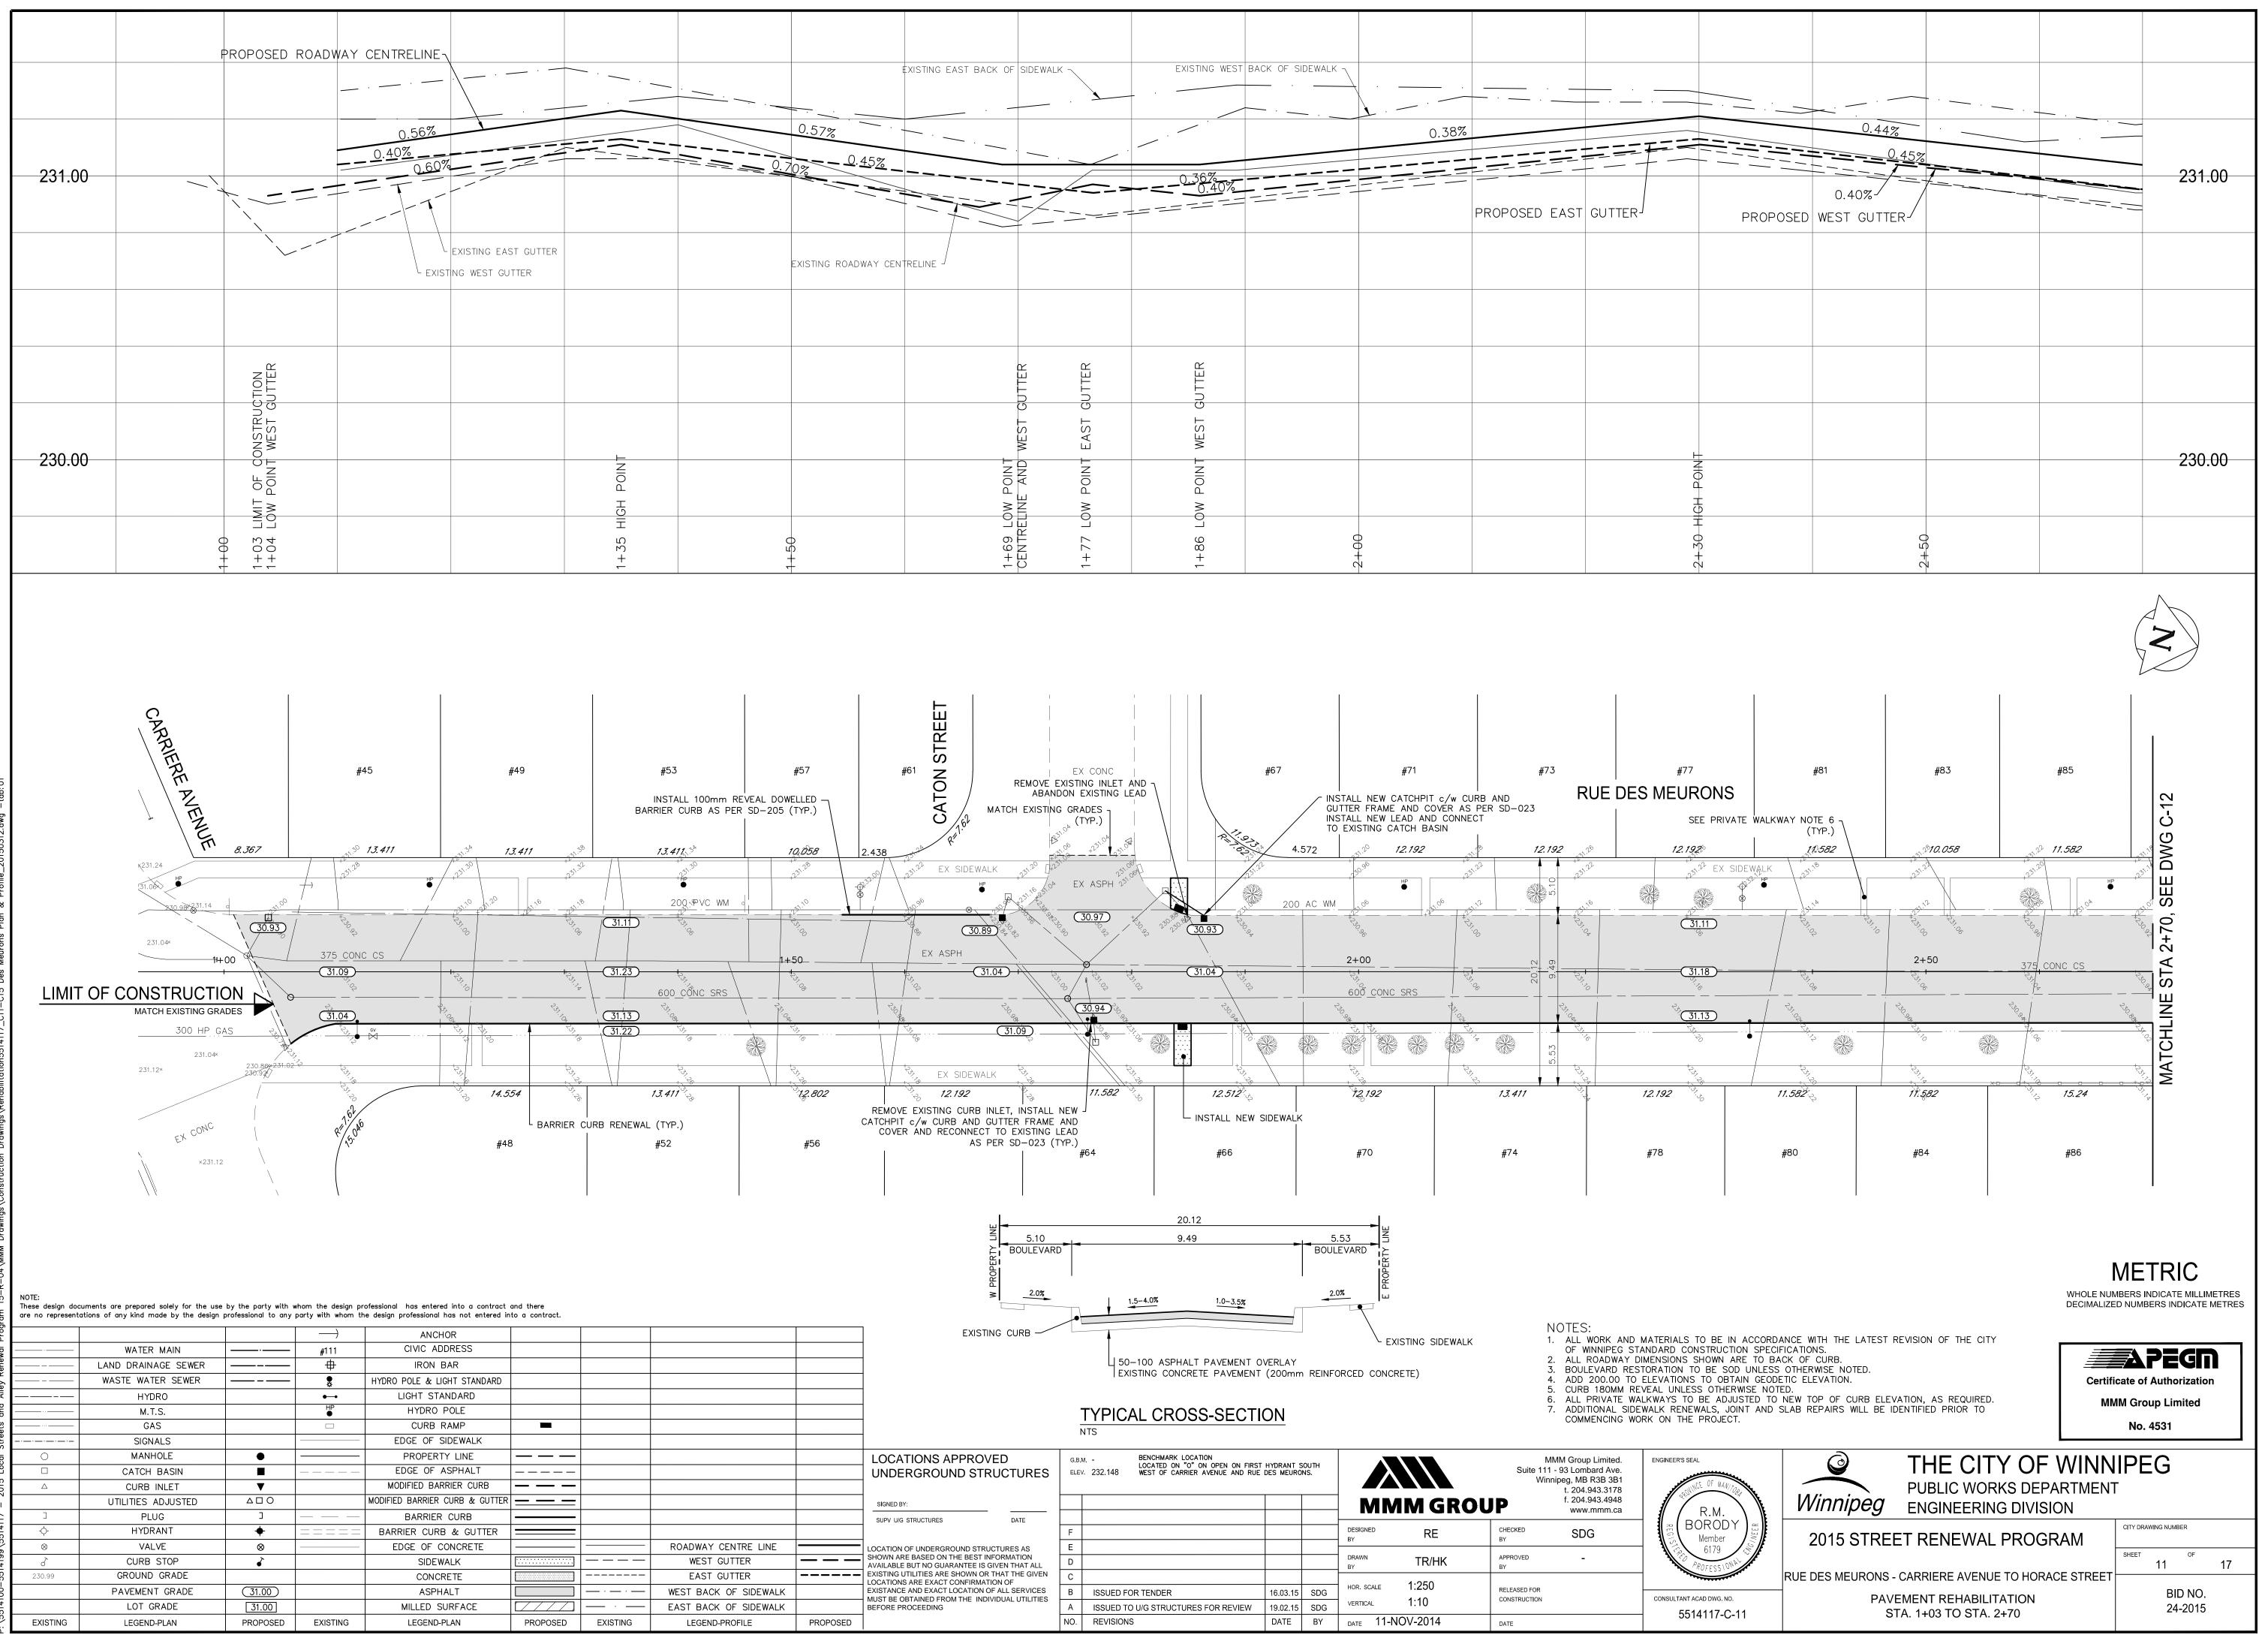

|                                                                                             | 0.57%                | EXISTING EAST BACK OF | SIDEWALK                 |                | BACK OF SIDEWALK | 0.38% |                  |
|---------------------------------------------------------------------------------------------|----------------------|-----------------------|--------------------------|----------------|------------------|-------|------------------|
|                                                                                             |                      |                       |                          | 0.36%<br>0.40% |                  |       | PROPOSED EAST GU |
| E                                                                                           | EXISTING ROADWAY CEN | RELINE J              |                          |                |                  |       |                  |
|                                                                                             |                      |                       | GUTTER<br>GUTTER         | GUTTER         |                  |       |                  |
|                                                                                             |                      |                       | POINT EAST               | POINT WEST     |                  |       |                  |
| 1<br>1<br>1<br>1<br>1<br>1<br>1<br>1<br>1<br>1<br>1<br>1<br>1<br>1<br>1<br>1<br>1<br>1<br>1 |                      | 1+69 LOW POINT        | CENTRELINE<br>1+77 LOW F | 1+86 LOW F     |                  |       |                  |