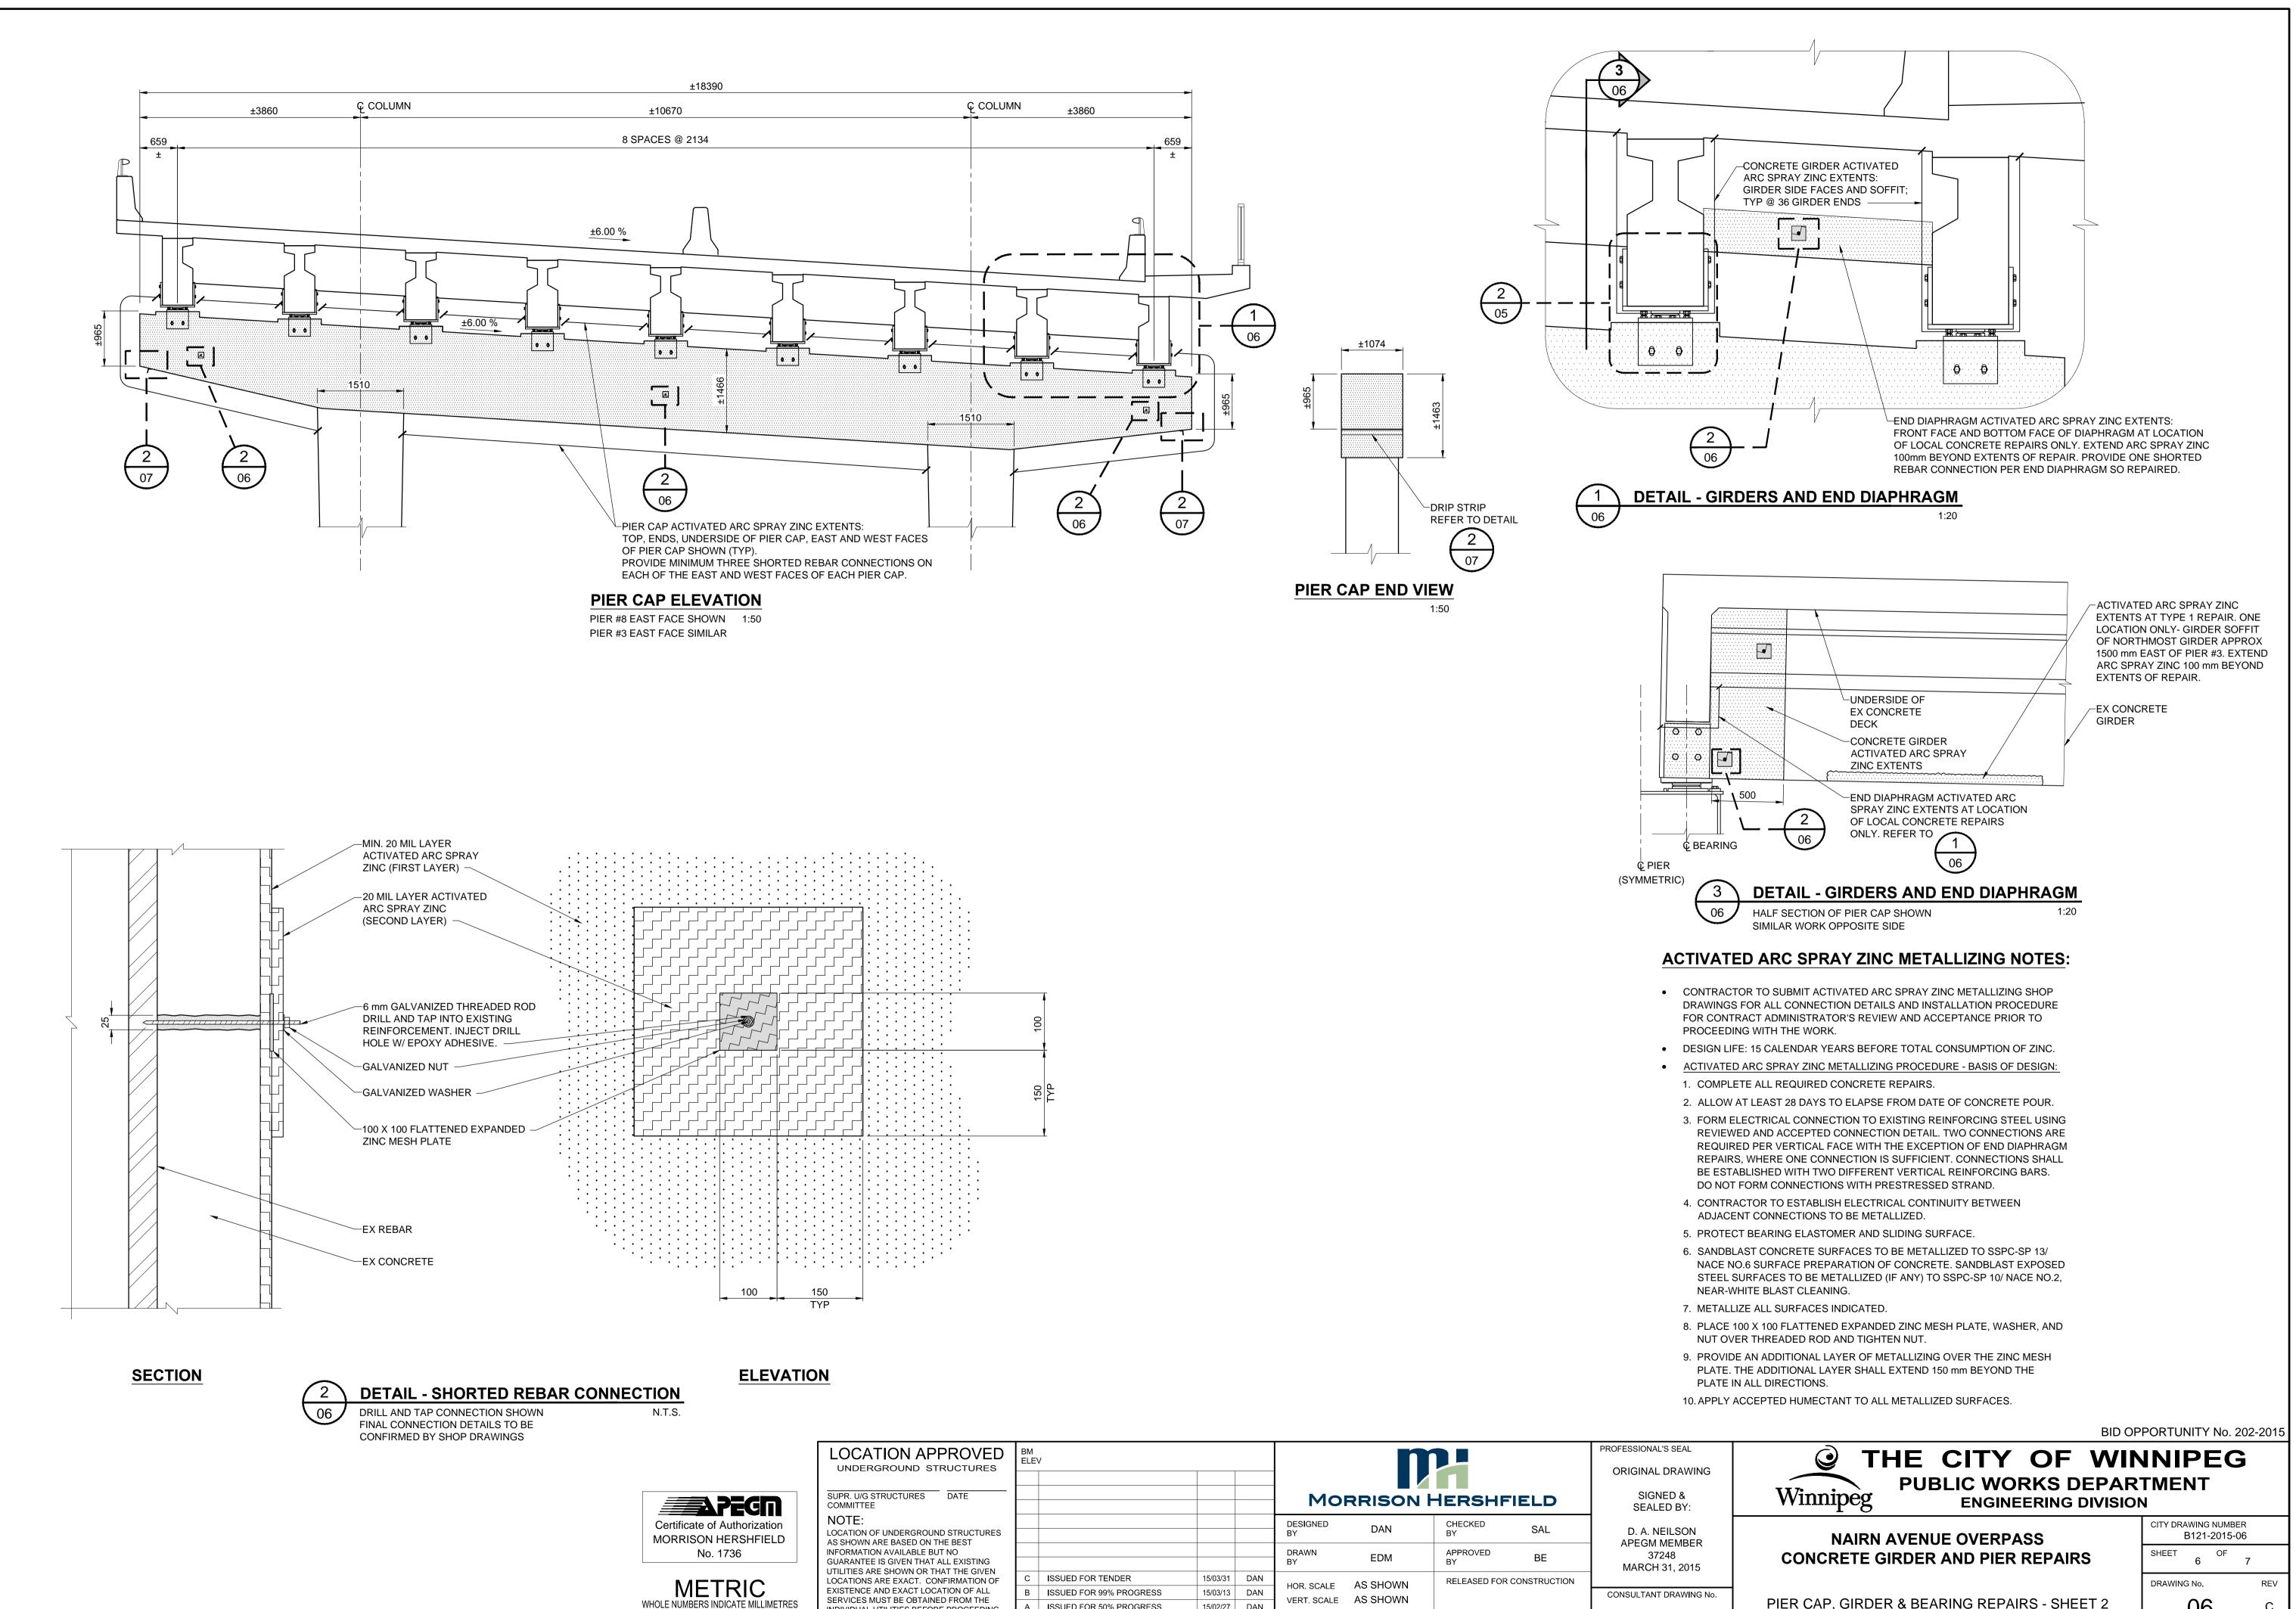

| LOCATION APPROVED                                                             | BM<br>ELEV |                         |          |     |                     |          |               |              | PROFESSIONAL'S SEAL    |
|-------------------------------------------------------------------------------|------------|-------------------------|----------|-----|---------------------|----------|---------------|--------------|------------------------|
|                                                                               |            |                         |          |     |                     |          |               |              | ORIGINAL DRAWING       |
| SUPR. U/G STRUCTURES DATE                                                     |            |