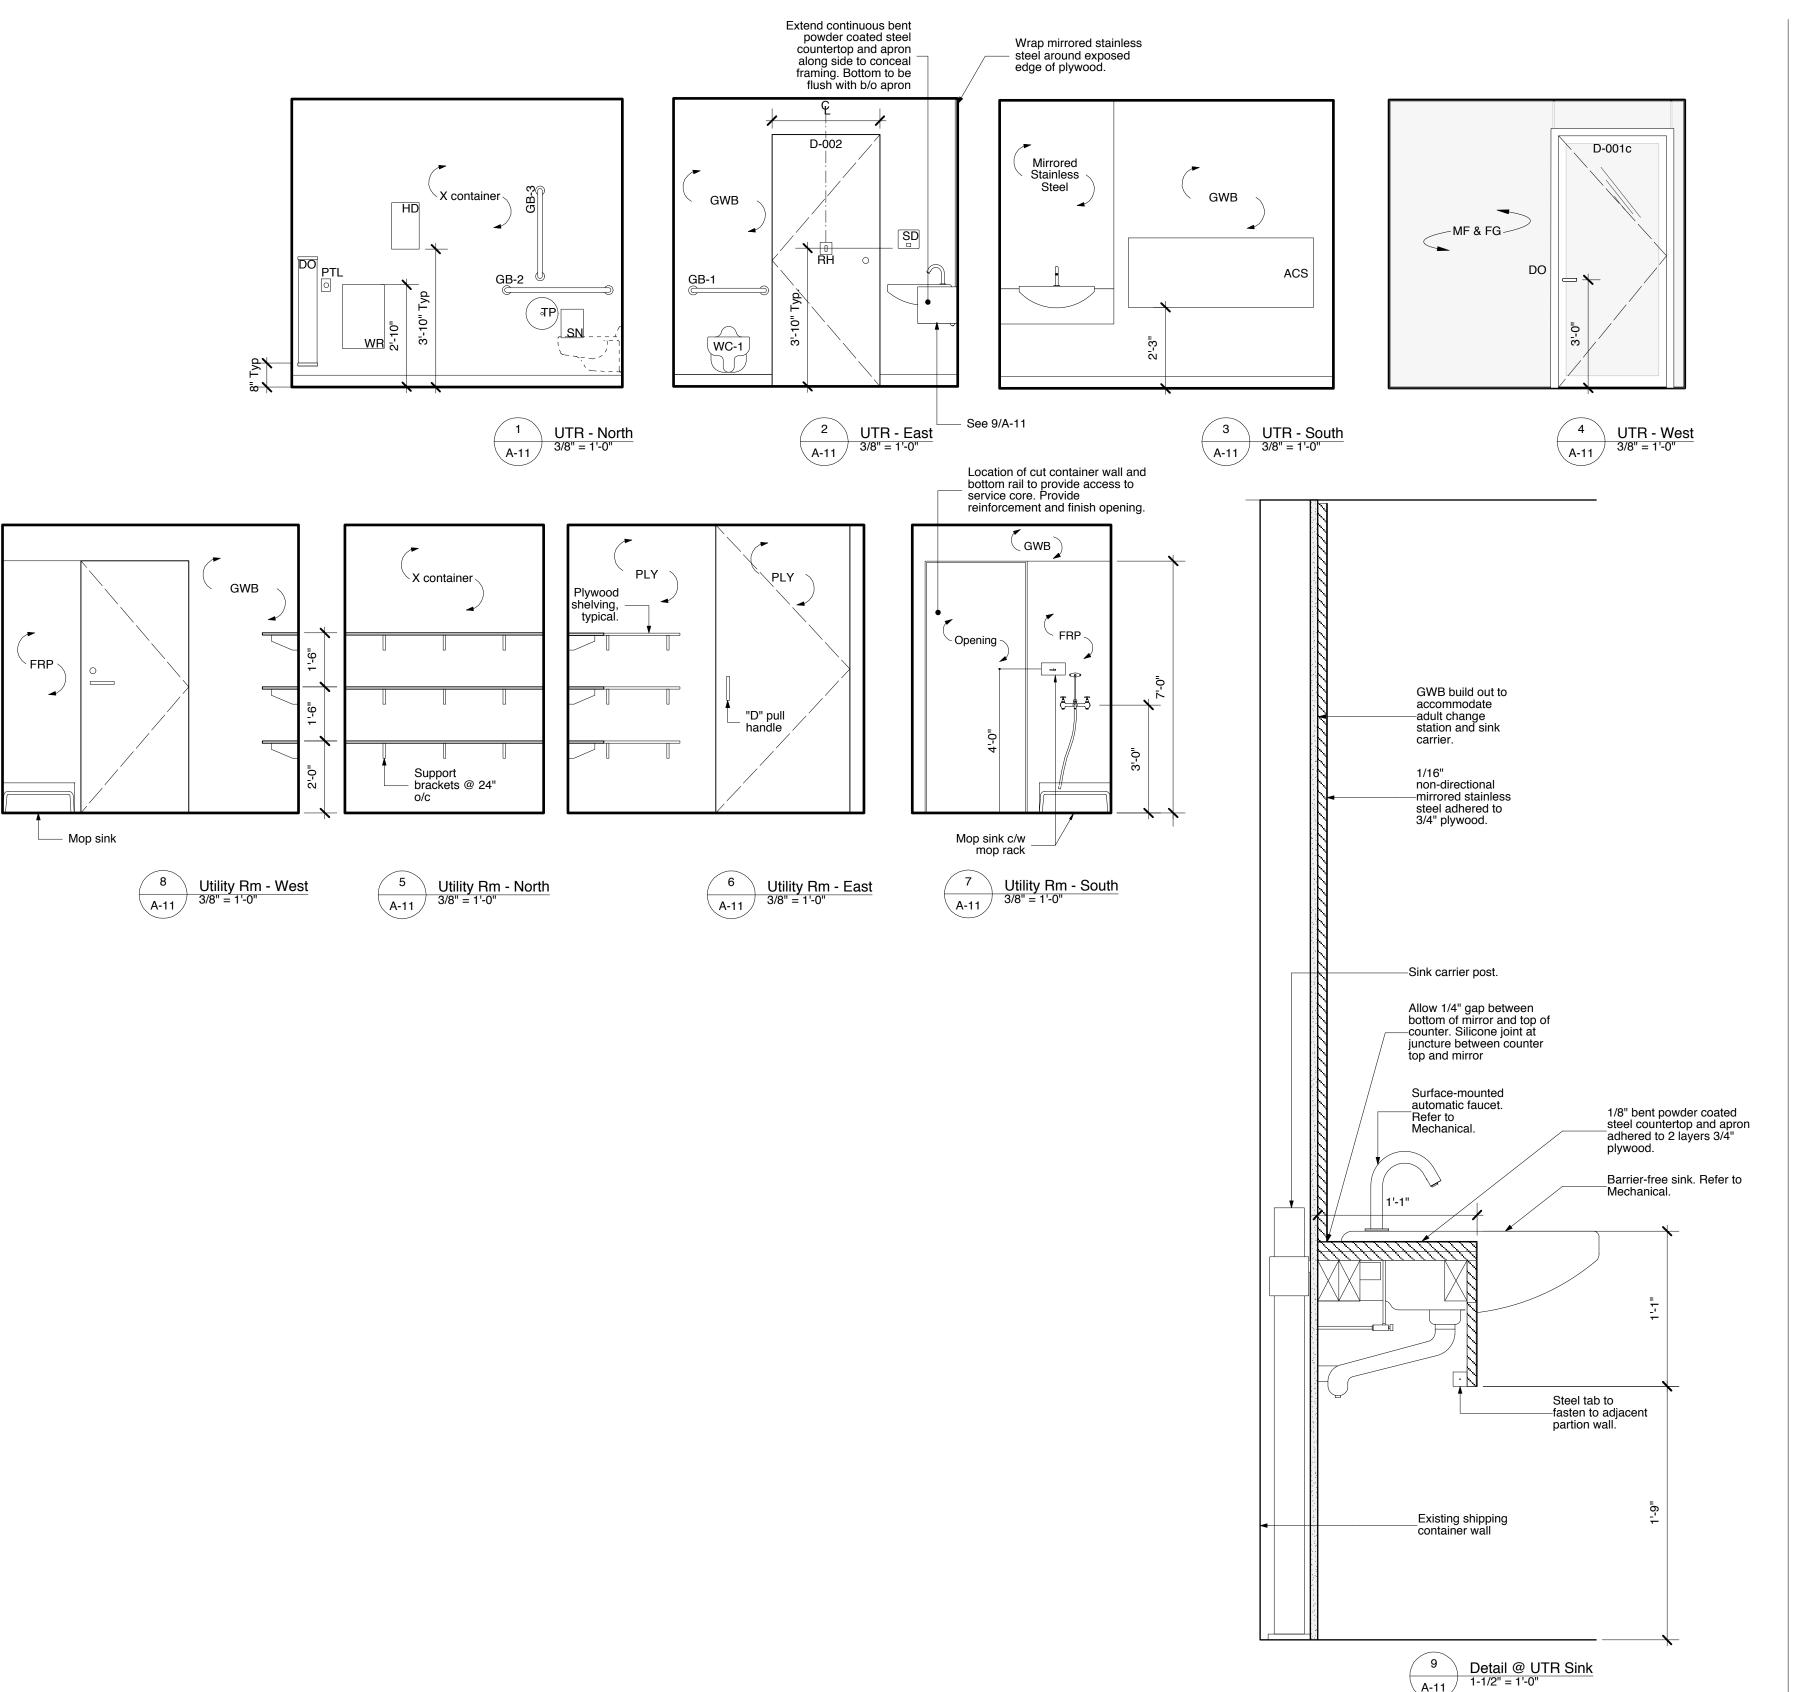

Project

St. Vital Park Washrooms

Drawing

Interior Elevations

| MH    | PS          |
|-------|-------------|
| Scale | Drawing No. |
|       | A-11        |

Date Project No. File No.
May 2015 1445 0