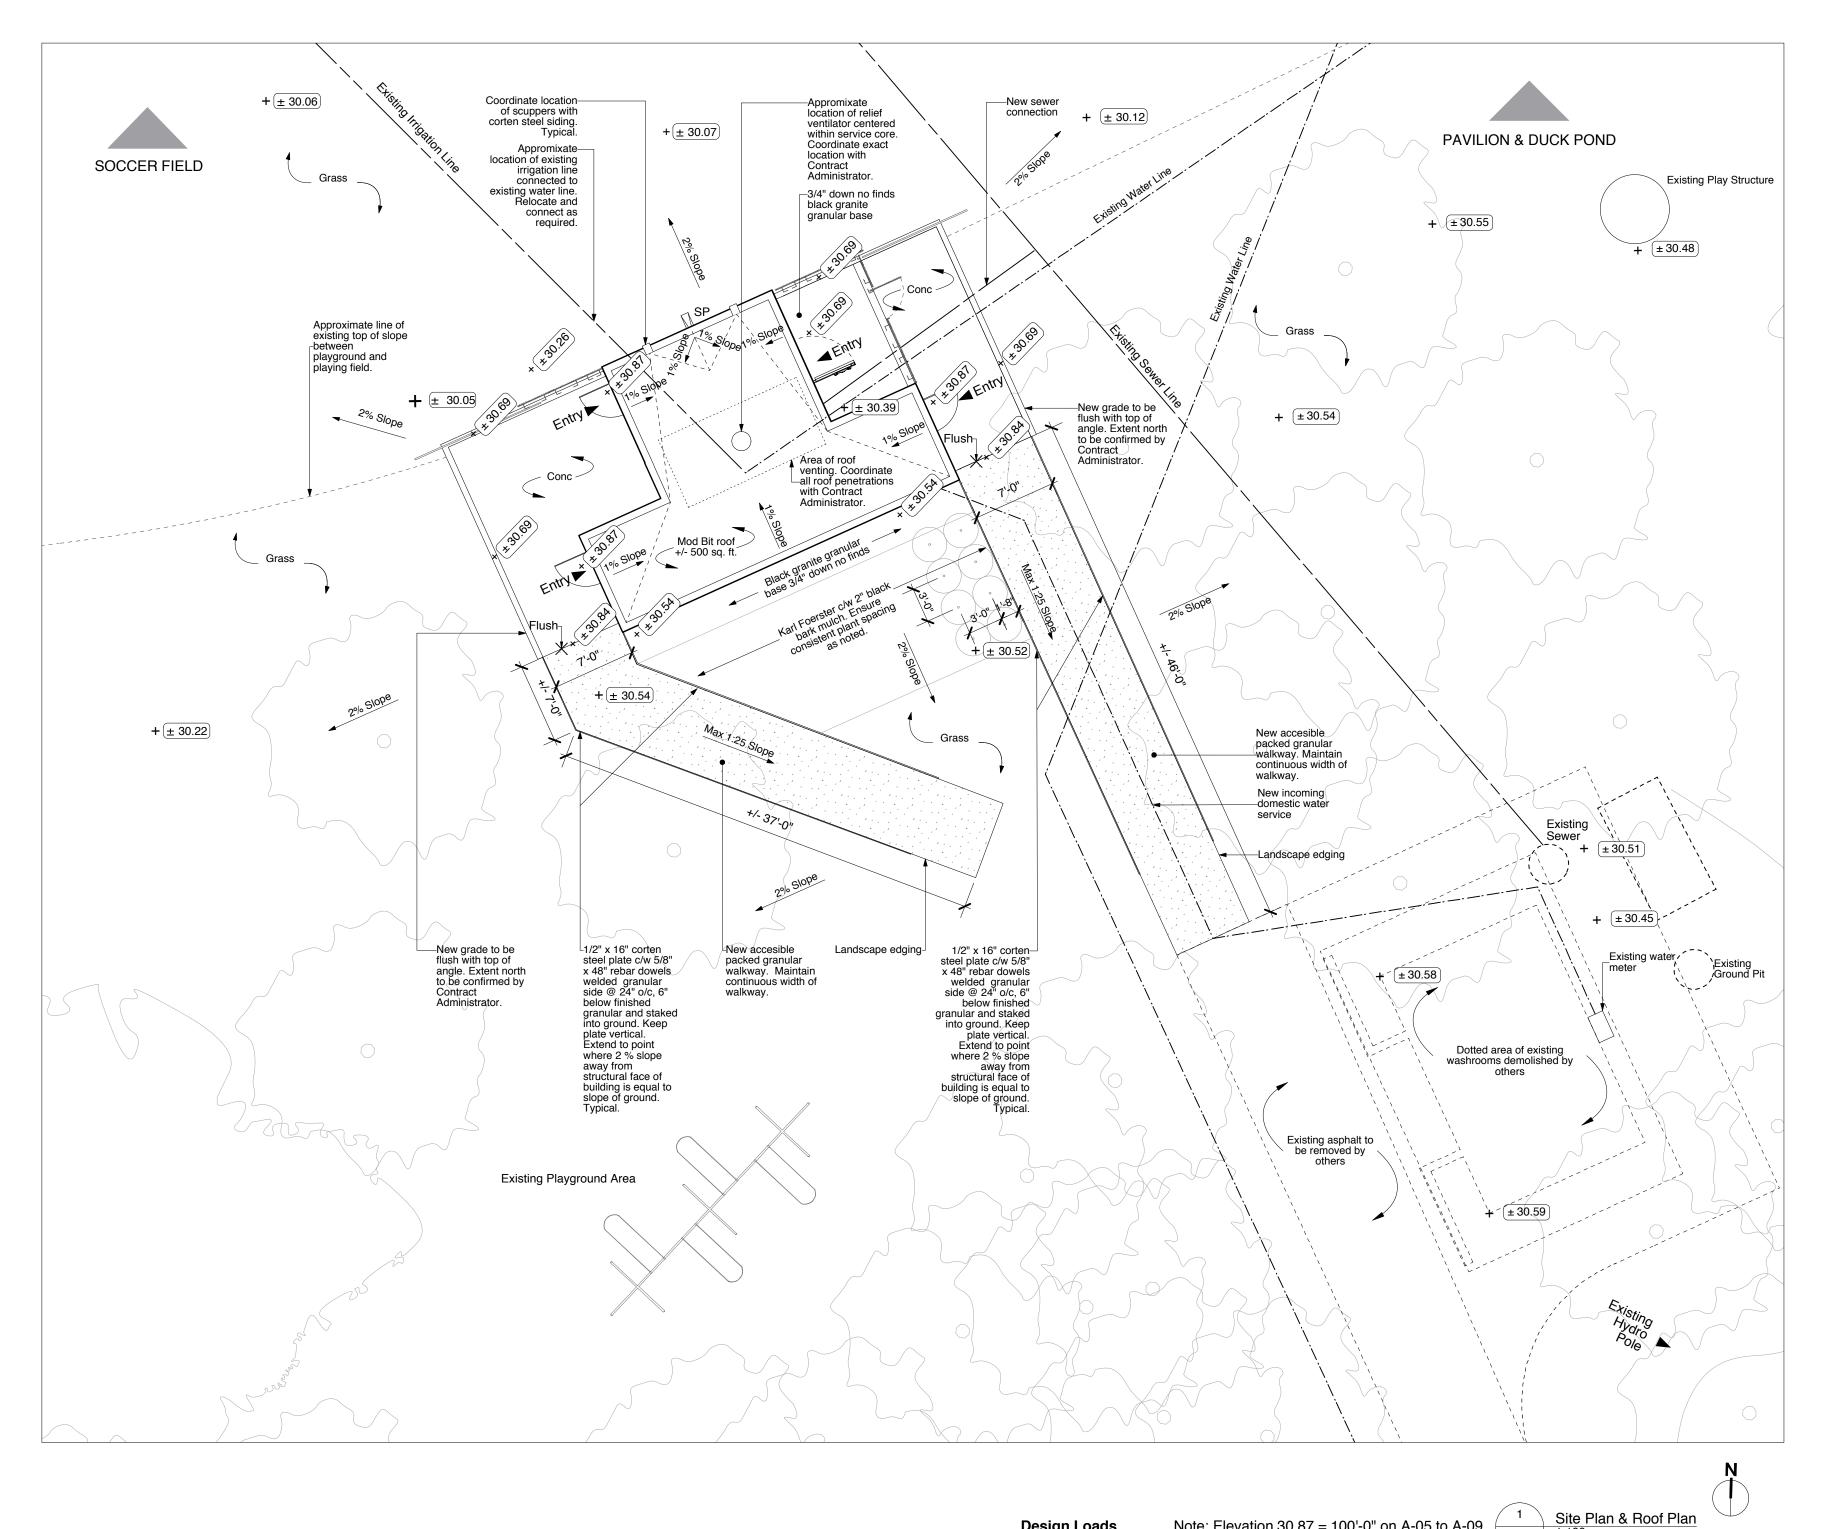

**Design Loads** Snow: 1.72 KPa

Dead: Self Weight

Note: Elevation 30.87 = 100'-0" on A-05 to A-09

1:100

A-01

Date May 2015

Drawing No. A-01

Reviewed By

Project

St. Vital Park Washrooms

Drawing

Site Plan & Roof Plan

Drawn By MH Scale

> Project No. 1445

0