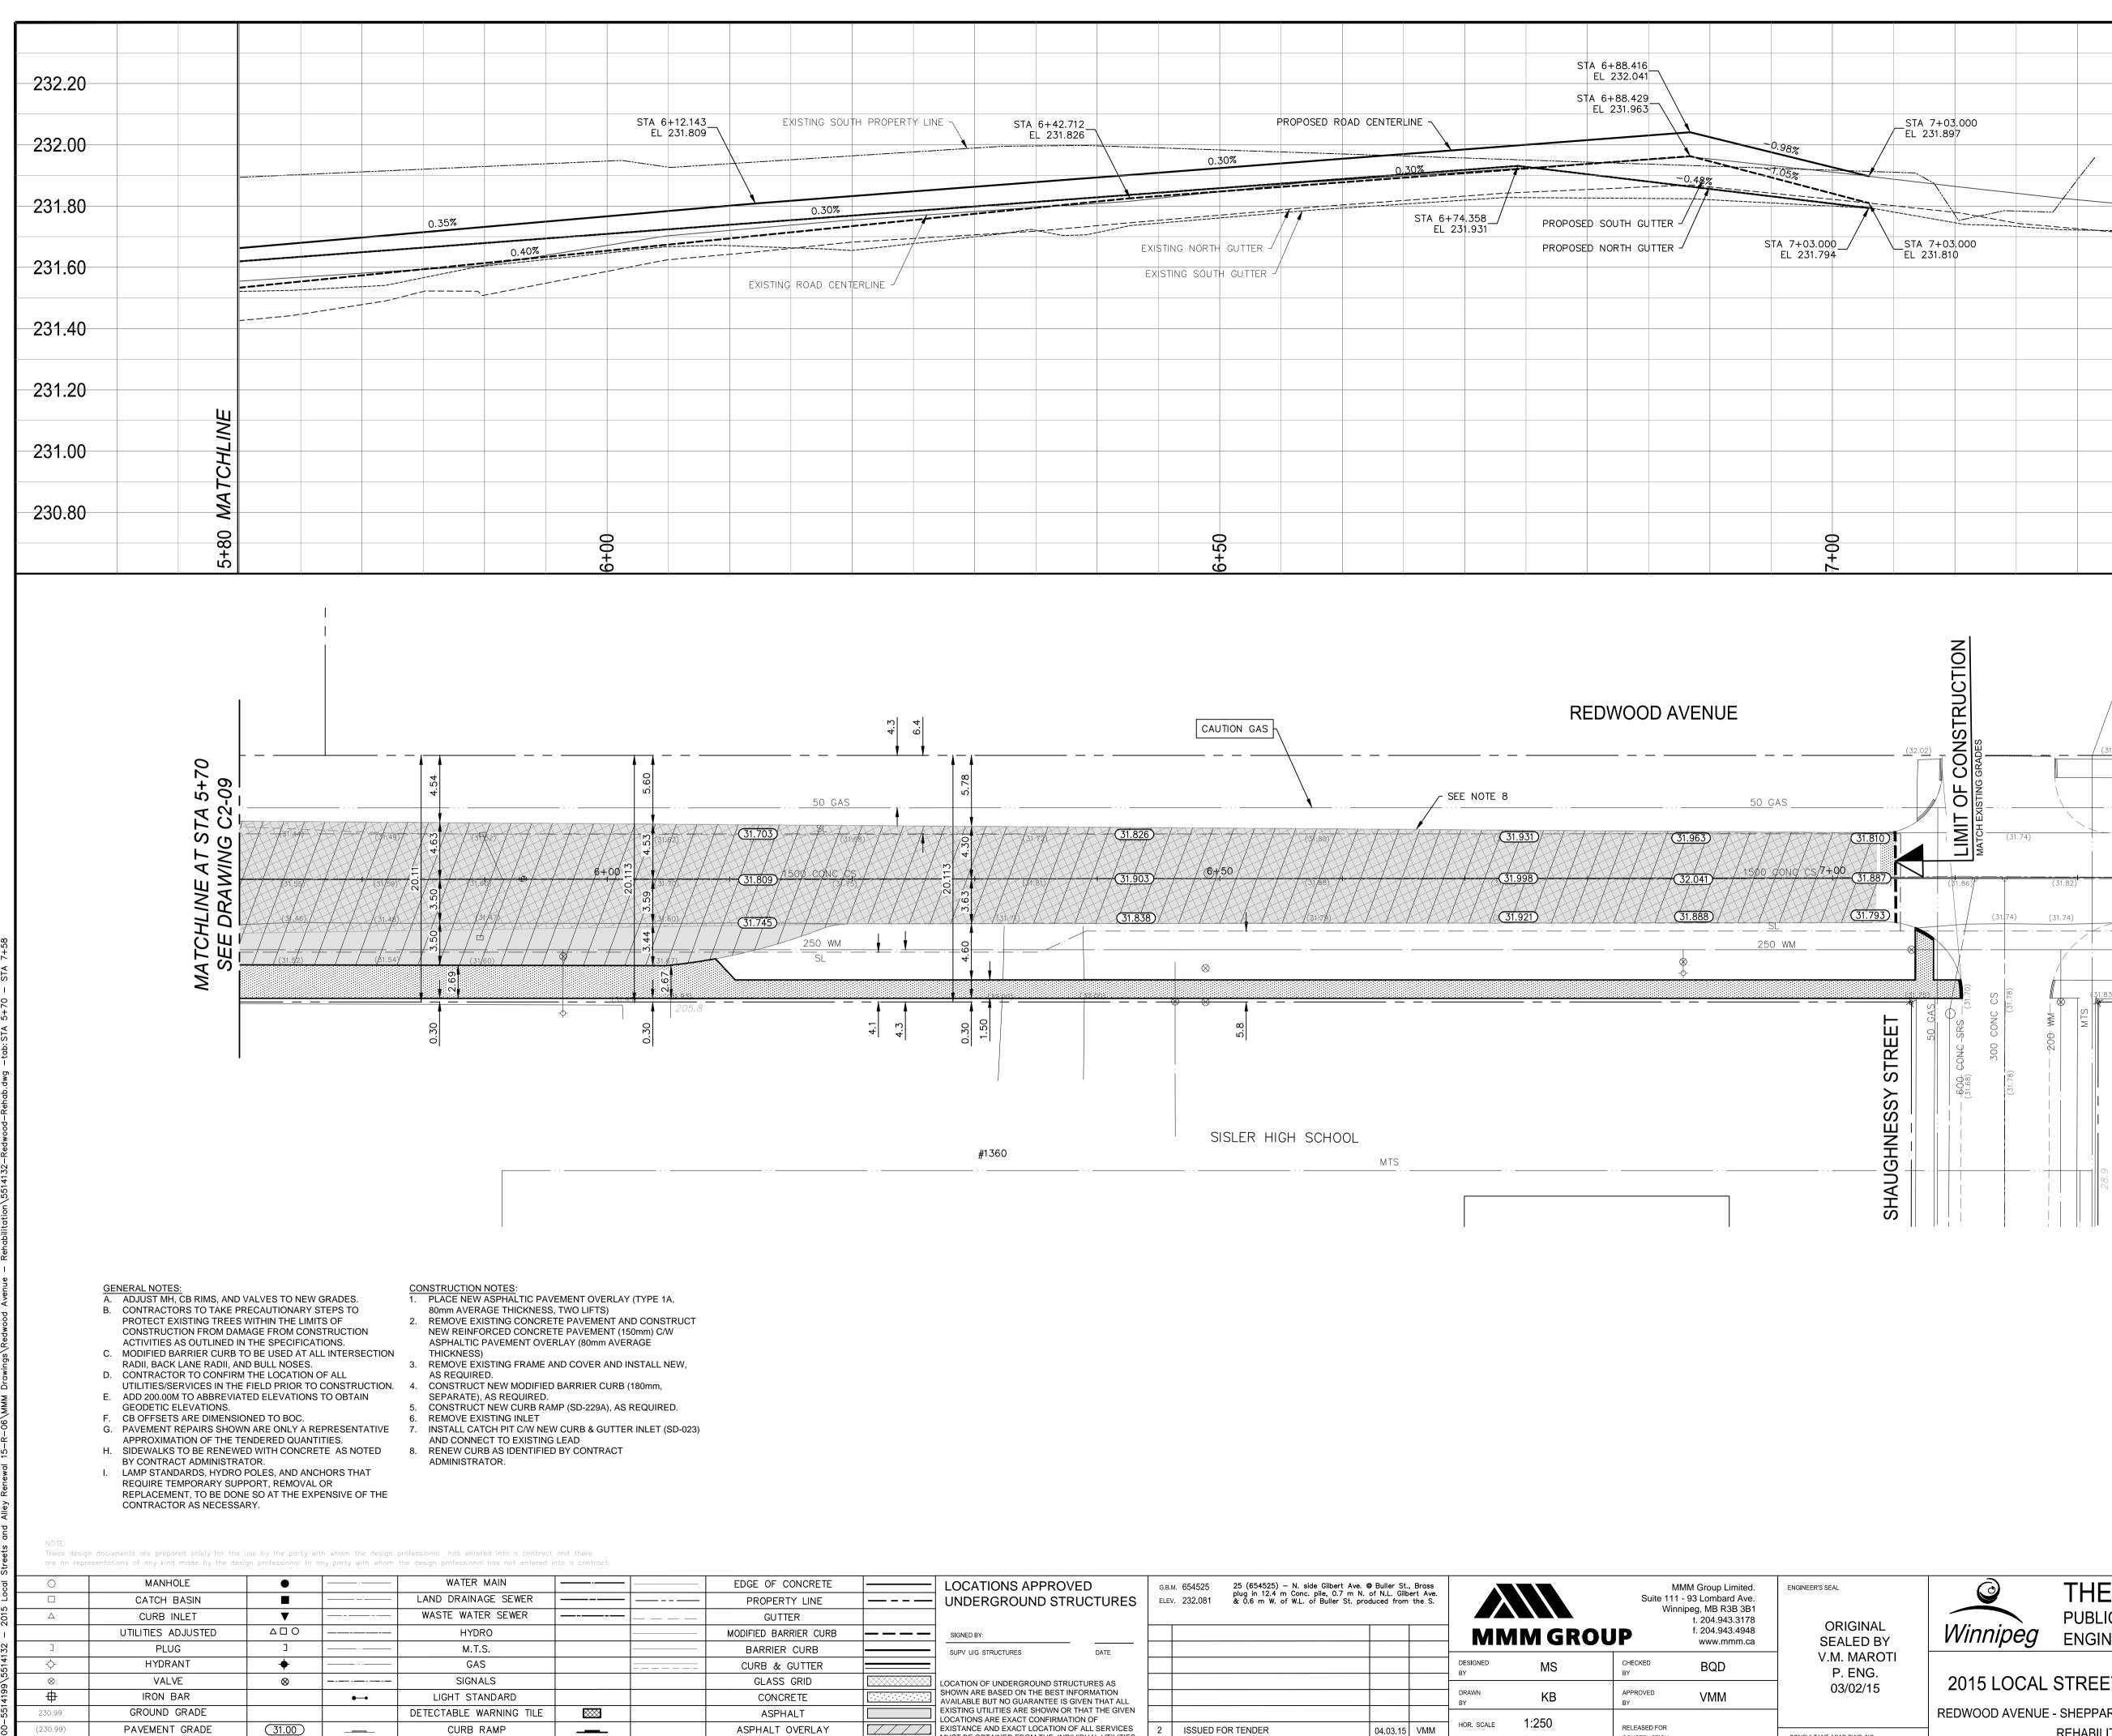

EDGE OF SIDEWALK

PROPOSED

EXISTING

LEGEND-PLAN

|                 |                             |      |                                      | A 6+88.416<br>EL 232.041<br>A 6+88.429<br>EL 231.963 |                          |                            | 232.20 |
|-----------------|-----------------------------|------|--------------------------------------|------------------------------------------------------|--------------------------|----------------------------|--------|
| H PROPERTY LINE | STA 6+42.712_<br>EL 231.826 |      |                                      |                                                      | .98%                     | STA 7+03.000<br>EL 231.897 | 232.00 |
|                 |                             |      | STA 6+74.358_<br>EL 231.931 PROPOSED |                                                      |                          |                            | 231.80 |
|                 | EXISTING NOR                |      |                                      | D NORTH GUTTER - ST                                  | A 7+03.000<br>EL 231.794 | STA 7+03,000<br>EL 231.810 | 231.60 |
|                 |                             |      |                                      |                                                      |                          |                            | 231.40 |
|                 |                             |      |                                      |                                                      |                          |                            | 231.20 |
|                 |                             |      |                                      |                                                      |                          |                            | 231.00 |
|                 |                             | 0    |                                      |                                                      | 0                        |                            | 230.80 |
|                 |                             | 9+20 |                                      |                                                      | 00+2                     |                            |        |

|          | LOCATIONS APPROVED<br>UNDERGROUND STRUCTURES                                                                                     |     | G.B.M. 654525<br>ELEV. 232.081<br>25 (654525) — N. side Gilbert Ave. @ Buller St., Brass<br>plug in 12.4 m Conc. pile, 0.7 m N. of N.L. Gilbert Ave.<br>& 0.6 m W. of W.L. of Buller St. produced from the S. |          |     | Suite 111 - 93 Lombard A<br>Winnipeg, MB R3B 3 |         |                |                               |                 |
|----------|----------------------------------------------------------------------------------------------------------------------------------|-----|---------------------------------------------------------------------------------------------------------------------------------------------------------------------------------------------------------------|----------|-----|------------------------------------------------|---------|----------------|-------------------------------|-----------------|
|          | SIGNED BY:                                                                                                                       |     |                                                                                                                                                                                                               |          |     | MN                                             | IM GROU | JP             | f. 204.943.4948<br>www.mmm.ca | ORI<br>SEAI     |
|          | SUPV U/G STRUCTURES DATE                                                                                                         |     |                                                                                                                                                                                                               |          |     | DESIGNED<br>BY                                 | MS      | CHECKED        | BQD                           | V.M.<br>P.      |
|          | LOCATION OF UNDERGROUND STRUCTURES AS<br>SHOWN ARE BASED ON THE BEST INFORMATION<br>AVAILABLE BUT NO GUARANTEE IS GIVEN THAT ALL |     |                                                                                                                                                                                                               |          |     | DRAWN<br>BY                                    | KB      | APPROVED<br>BY | VMM                           | 03/             |
|          | EXISTING UTILITIES ARE SHOWN OR THAT THE GIVEN<br>LOCATIONS ARE EXACT CONFIRMATION OF                                            |     |                                                                                                                                                                                                               |          |     | HOR. SCALE                                     | 1:250   | RELEASED FOR   |                               |                 |
|          | EXISTANCE AND EXACT LOCATION OF ALL SERVICES<br>MUST BE OBTAINED FROM THE INDIVIDUAL UTILITIES                                   | 2   | ISSUED FOR TENDER                                                                                                                                                                                             | 04.03.15 | VMM | VERTICAL                                       | 1:10    | CONSTRUCTION   |                               | CONSULTANT ACAD |
|          | BEFORE PROCEEDING                                                                                                                | 1   | ISSUED TO U/G STRUCTURES FOR REVIEW                                                                                                                                                                           | 03.02.15 | BQD | VERTICAL                                       | 1.10    |                |                               | 551413          |
| PROPOSED |                                                                                                                                  | NO. | REVISIONS                                                                                                                                                                                                     | DATE     | BY  | date 05-N                                      | lar-15  | DATE           |                               | 001410          |