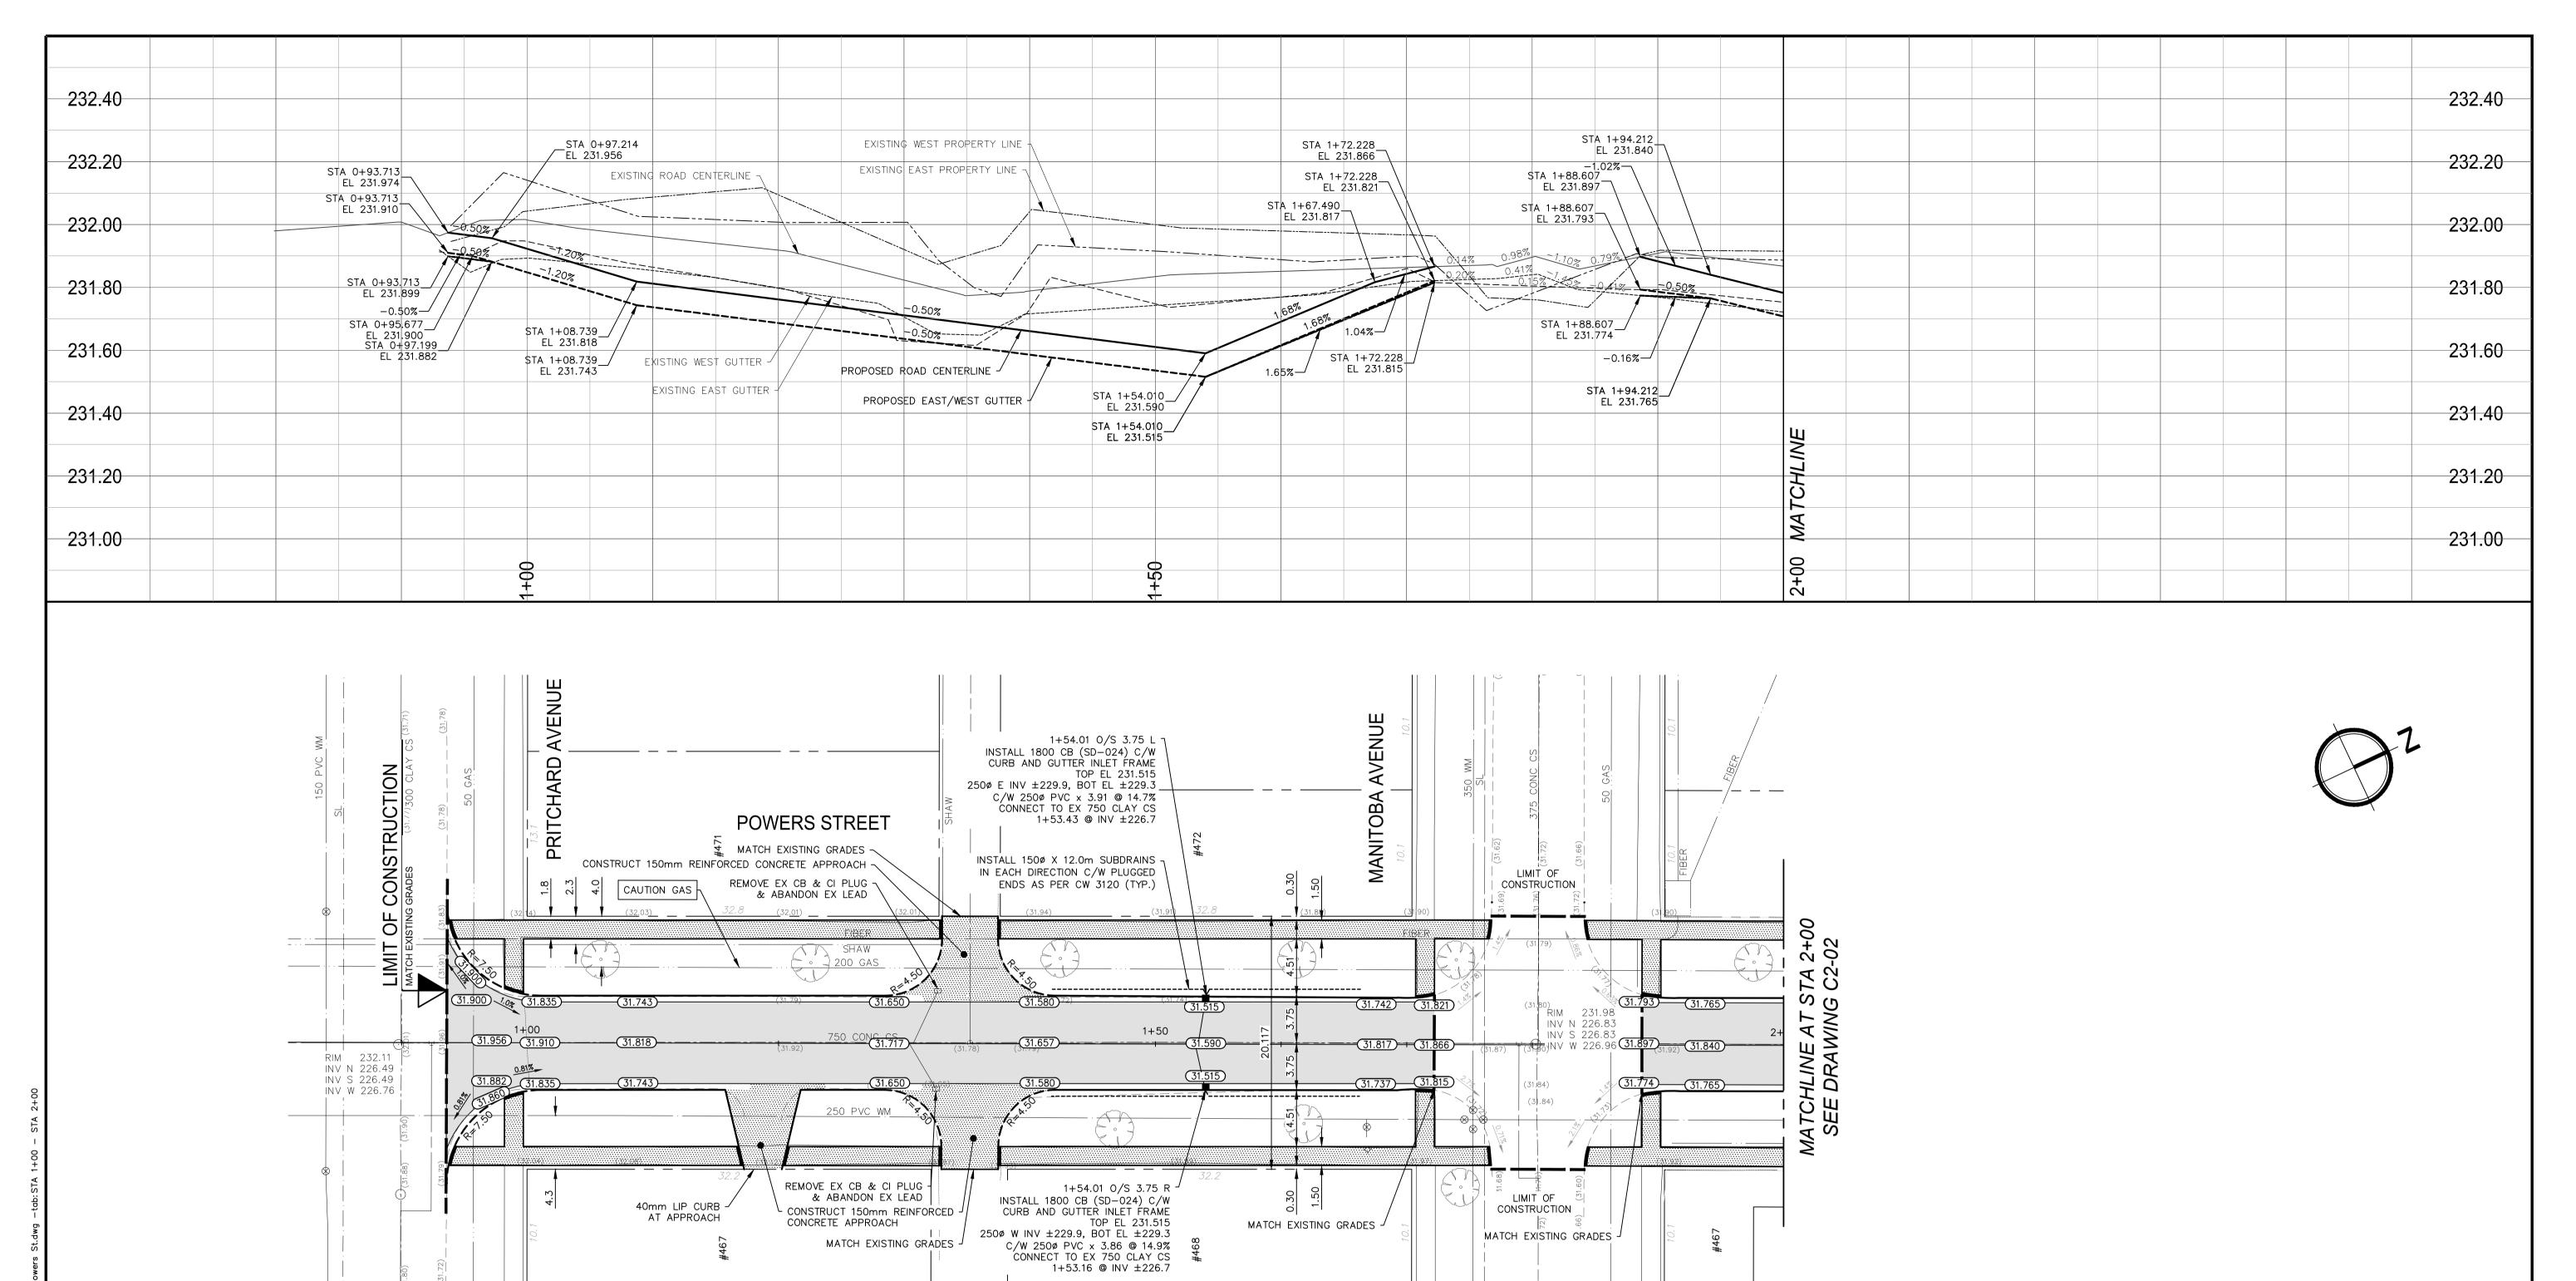

GENERAL NOTES:

A. ADJUST MH, CB RIMS, AND VALVES TO NEW GRADES.

B. CONTRACTORS TO TAKE PRECAUTIONARY STEPS TO PROTECT EXISTING TREES WITHIN THE LIMITS OF CONSTRUCTION FROM DAMAGE FROM CONSTRUCTION

ACTIVITIES AS OUTLINED IN THE SPECIFICATIONS. C. MODIFIED BARRIER CURB TO BE USED AT ALL INTERSECTION RADII, BACK LANE RADII, AND BULL

- D. CONTRACTOR TO CONFIRM THE LOCATION OF ALL UTILITIES/SERVICES IN THE FIELD PRIOR TO CONSTRUCTION.
- E. ADD 200.00m TO ABBREVIATED ELEVATIONS TO OBTAIN GEODETIC ELEVATIONS.
- F. CB OFFSETS ARE DIMENSIONED TO BOC. G. PAVEMENT REPAIRS SHOWN ARE ONLY A
- REPRESENTATIVE APPROXIMATION OF THE TENDERED H. SIDEWALKS TO BE RENEWED WITH CONCRETE AS
- NOTED BY CONTRACT ADMINISTRATOR. I. LAMP STANDARDS, HYDRO POLES, AND ANCHORS THAT REQUIRE TEMPORARY SUPPORT, REMOVAL OR REPLACEMENT, TO BE DONE SO AT THE EXPENSIVE OF

THE CONTRACTOR AS NECESSARY.

WATER AND WASTE RENEWAL ANTICIPATED FOR JULY TO BE COMPLETED BY WATER AND WASTE DEPARTMENT

7.50 2%-4% 2%-8% - BARRIER CURB AND GUTTER AS PER SD-200 (TYP.) EX SIDEWALK -(TYP.) - 150 SUB DRAIN AS PER SD-245 (TYP.) | 100 TYPE 1A ASPHALT 100-20 BASE COURSE

300-50 SUB-BASE
SEPARATION GEOTEXTILE FABRIC PREPARED SUBGRADE

TYPICAL CROSS-SECTION

**PRELIMINARY** 

**METRIC** WHOLE NUMBERS INDICATE MILLIMETRES DECIMALIZED NUMBERS INDICATE METRES

> **Certificate of Authorization**