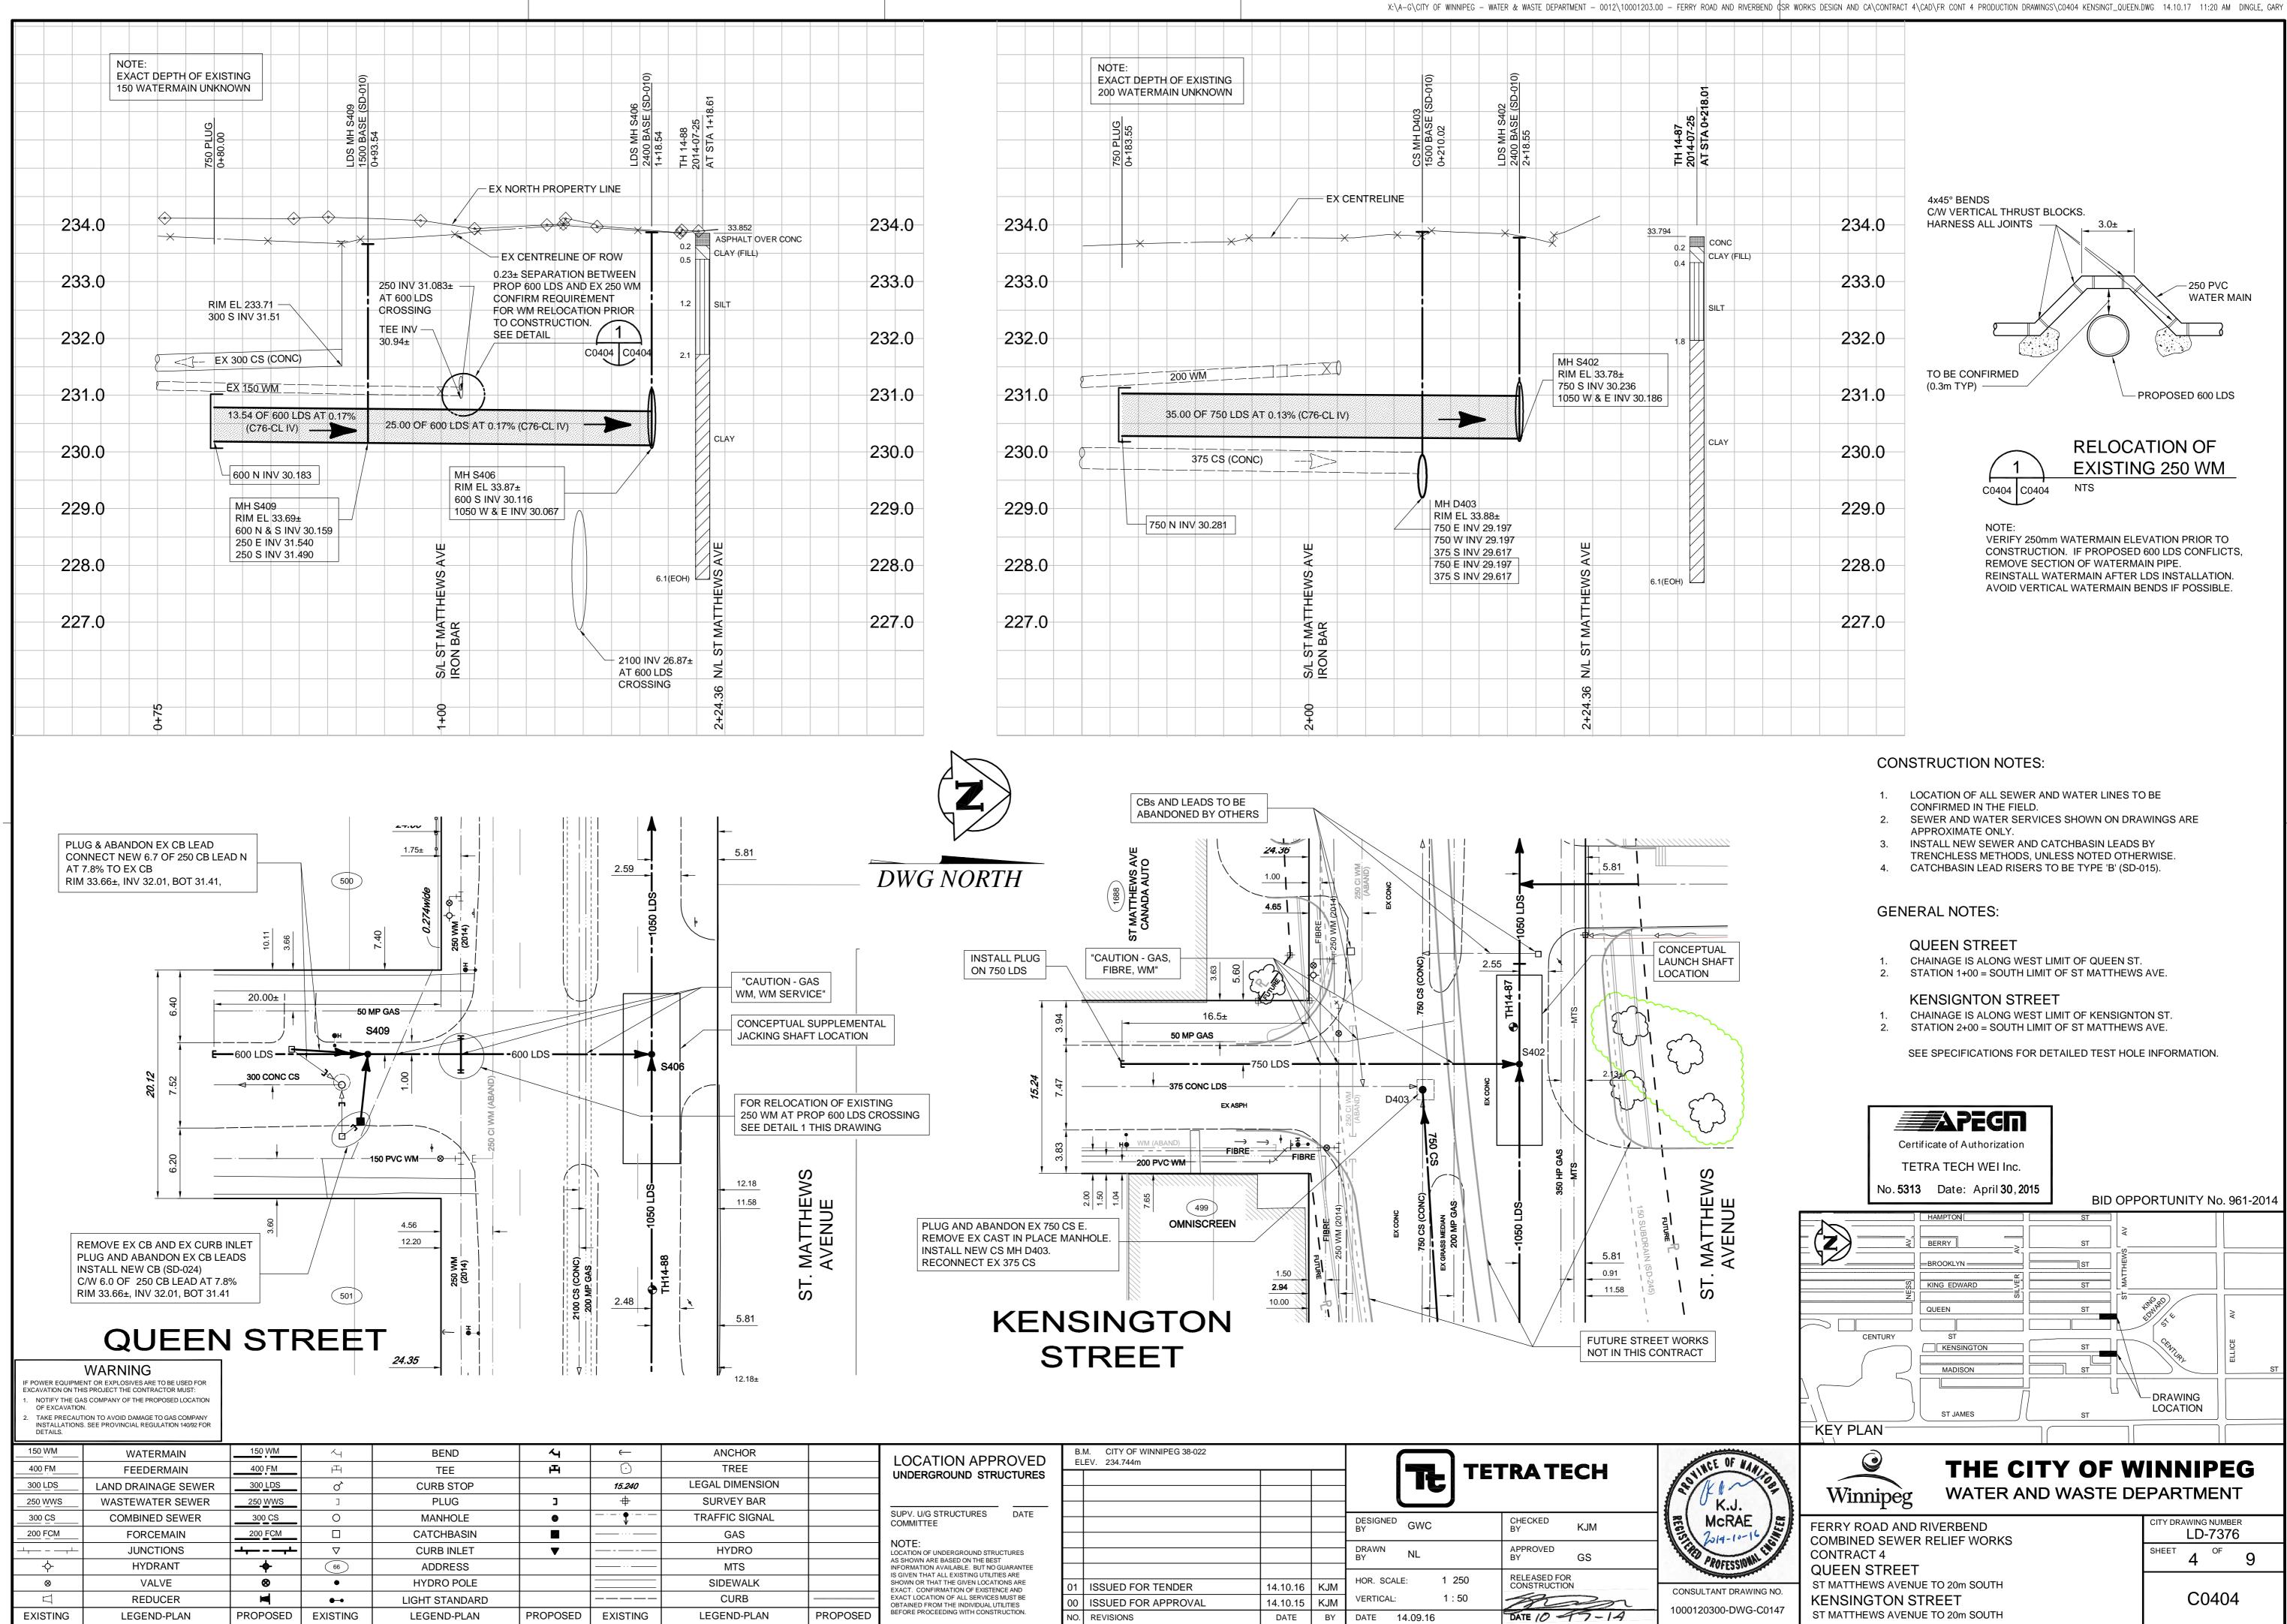

|       |       | X:\A-G\CITY OF WINNIPEG - WATER & WASTE DEPARTMENT -                                                                                                                                                                                                                                                                                                                                                                                                                                                                                                                                                                                                                                                                                                                                                                                                                                                                                                                                                                                                                                                                                                                                                                                                                                                                                                                                                                                                                                                                                                                                                                                                                                                                                                                                                                                                                                                                                                                                                                                                                                                                                                                                                                                                                                                                                                                                                                                                                                                                                                                                                                                                                                                                             | - 0012\10001203.00 - FERRY ROAD AND RIVE  |
|-------|-------|----------------------------------------------------------------------------------------------------------------------------------------------------------------------------------------------------------------------------------------------------------------------------------------------------------------------------------------------------------------------------------------------------------------------------------------------------------------------------------------------------------------------------------------------------------------------------------------------------------------------------------------------------------------------------------------------------------------------------------------------------------------------------------------------------------------------------------------------------------------------------------------------------------------------------------------------------------------------------------------------------------------------------------------------------------------------------------------------------------------------------------------------------------------------------------------------------------------------------------------------------------------------------------------------------------------------------------------------------------------------------------------------------------------------------------------------------------------------------------------------------------------------------------------------------------------------------------------------------------------------------------------------------------------------------------------------------------------------------------------------------------------------------------------------------------------------------------------------------------------------------------------------------------------------------------------------------------------------------------------------------------------------------------------------------------------------------------------------------------------------------------------------------------------------------------------------------------------------------------------------------------------------------------------------------------------------------------------------------------------------------------------------------------------------------------------------------------------------------------------------------------------------------------------------------------------------------------------------------------------------------------------------------------------------------------------------------------------------------------|-------------------------------------------|
|       |       | 750 PLUG 750 PLUG   750 PLUG 0+183.55   0-183.55 9+183.55   0-183.55 0-183.55   1500 BASE 1500 BASE                                                                                                                                                                                                                                                                                                                                                                                                                                                                                                                                                                                                                                                                                                                                                                                                                                                                                                                                                                                                                                                                                                                                                                                                                                                                                                                                                                                                                                                                                                                                                                                                                                                                                                                                                                                                                                                                                                                                                                                                                                                                                                                                                                                                                                                                                                                                                      | TH 14-87<br>2014-07-25<br>AT STA 0+218.01 |
| 234.0 | 234.0 |                                                                                                                                                                                                                                                                                                                                                                                                                                                                                                                                                                                                                                                                                                                                                                                                                                                                                                                                                                                                                                                                                                                                                                                                                                                                                                                                                                                                                                                                                                                                                                                                                                                                                                                                                                                                                                                                                                                                                                                                                                                                                                                                                                                                                                                                                                                                                                                                                                                                                                                                                                                                                                                                                                                                  | <u>33.794</u><br>0.2 CONC                 |
| 233.0 | 233.0 |                                                                                                                                                                                                                                                                                                                                                                                                                                                                                                                                                                                                                                                                                                                                                                                                                                                                                                                                                                                                                                                                                                                                                                                                                                                                                                                                                                                                                                                                                                                                                                                                                                                                                                                                                                                                                                                                                                                                                                                                                                                                                                                                                                                                                                                                                                                                                                                                                                                                                                                                                                                                                                                                                                                                  | 0.4 CLAY (FILL)                           |
| 232.0 | 232.0 |                                                                                                                                                                                                                                                                                                                                                                                                                                                                                                                                                                                                                                                                                                                                                                                                                                                                                                                                                                                                                                                                                                                                                                                                                                                                                                                                                                                                                                                                                                                                                                                                                                                                                                                                                                                                                                                                                                                                                                                                                                                                                                                                                                                                                                                                                                                                                                                                                                                                                                                                                                                                                                                                                                                                  | 1.8 1.8                                   |
| 231.0 | 231.0 |                                                                                                                                                                                                                                                                                                                                                                                                                                                                                                                                                                                                                                                                                                                                                                                                                                                                                                                                                                                                                                                                                                                                                                                                                                                                                                                                                                                                                                                                                                                                                                                                                                                                                                                                                                                                                                                                                                                                                                                                                                                                                                                                                                                                                                                                                                                                                                                                                                                                                                                                                                                                                                                                                                                                  |                                           |
| 230.0 | 230.0 | 375 CS (CONC)                                                                                                                                                                                                                                                                                                                                                                                                                                                                                                                                                                                                                                                                                                                                                                                                                                                                                                                                                                                                                                                                                                                                                                                                                                                                                                                                                                                                                                                                                                                                                                                                                                                                                                                                                                                                                                                                                                                                                                                                                                                                                                                                                                                                                                                                                                                                                                                                                                                                                                                                                                                                                                                                                                                    | CLAY                                      |
| 229.0 | 229.0 | MH D403     750 N INV 30.281   RIM EL 33.88±<br>750 E INV 29.197                                                                                                                                                                                                                                                                                                                                                                                                                                                                                                                                                                                                                                                                                                                                                                                                                                                                                                                                                                                                                                                                                                                                                                                                                                                                                                                                                                                                                                                                                                                                                                                                                                                                                                                                                                                                                                                                                                                                                                                                                                                                                                                                                                                                                                                                                                                                                                                                                                                                                                                                                                                                                                                                 |                                           |
| 228.0 | 228.0 | H   750 W INV 29.197     375 S INV 29.617   X     750 E INV 29.197   X     375 S INV 29.617   X     S   375 S INV 29.617     S   375 S INV 29.617                                                                                                                                                                                                                                                                                                                                                                                                                                                                                                                                                                                                                                                                                                                                                                                                                                                                                                                                                                                                                                                                                                                                                                                                                                                                                                                                                                                                                                                                                                                                                                                                                                                                                                                                                                                                                                                                                                                                                                                                                                                                                                                                                                                                                                                                                                                                                                                                                                                                                                                                                                                | 6.1(EOH)                                  |
| 227.0 | 227.0 | SVLST<br>375 S INV 29.617<br>HITTAMATTHEWS<br>SVLST<br>SVLST<br>SVLST<br>SVLST<br>SVLST<br>SVLST<br>SVLST<br>SVLST<br>SVLST<br>SVLST<br>SVLST<br>SVLST<br>SVLST<br>SVLST<br>SVLST<br>SVLST<br>SVLST<br>SVLST<br>SVLST<br>SVLST<br>SVLST<br>SVLST<br>SVLST<br>SVLST<br>SVLST<br>SVLST<br>SVLST<br>SVLST<br>SVLST<br>SVLST<br>SVLST<br>SVLST<br>SVLST<br>SVLST<br>SVLST<br>SVLST<br>SVLST<br>SVLST<br>SVLST<br>SVLST<br>SVLST<br>SVLST<br>SVLST<br>SVLST<br>SVLST<br>SVLST<br>SVLST<br>SVLST<br>SVLST<br>SVLST<br>SVLST<br>SVLST<br>SVLST<br>SVLST<br>SVLST<br>SVLST<br>SVLST<br>SVLST<br>SVLST<br>SVLST<br>SVLST<br>SVLST<br>SVLST<br>SVLST<br>SVLST<br>SVLST<br>SVLST<br>SVLST<br>SVLST<br>SVLST<br>SVLST<br>SVLST<br>SVLST<br>SVLST<br>SVLST<br>SVLST<br>SVLST<br>SVLST<br>SVLST<br>SVLST<br>SVLST<br>SVLST<br>SVLST<br>SVLST<br>SVLST<br>SVLST<br>SVLST<br>SVLST<br>SVLST<br>SVLST<br>SVLST<br>SVLST<br>SVLST<br>SVLST<br>SVLST<br>SVLST<br>SVLST<br>SVLST<br>SVLST<br>SVLST<br>SVLST<br>SVLST<br>SVLST<br>SVLST<br>SVLST<br>SVLST<br>SVLST<br>SVLST<br>SVLST<br>SVLST<br>SVLST<br>SVLST<br>SVLST<br>SVLST<br>SVLST<br>SVLST<br>SVLST<br>SVLST<br>SVLST<br>SVLST<br>SVLST<br>SVLST<br>SVLST<br>SVLST<br>SVLST<br>SVLST<br>SVLST<br>SVLST<br>SVLST<br>SVLST<br>SVLST<br>SVLST<br>SVLST<br>SVLST<br>SVLST<br>SVLST<br>SVLST<br>SVLST<br>SVLST<br>SVLST<br>SVLST<br>SVLST<br>SVLST<br>SVLST<br>SVLST<br>SVLST<br>SVLST<br>SVLST<br>SVLST<br>SVLST<br>SVLST<br>SVLST<br>SVLST<br>SVLST<br>SVLST<br>SVLST<br>SVLST<br>SVLST<br>SVLST<br>SVLST<br>SVLST<br>SVLST<br>SVLST<br>SVLST<br>SVLST<br>SVLST<br>SVLST<br>SVLST<br>SVLST<br>SVLST<br>SVLST<br>SVLST<br>SVLST<br>SVLST<br>SVLST<br>SVLST<br>SVLST<br>SVLST<br>SVLST<br>SVLST<br>SVLST<br>SVLST<br>SVLST<br>SVLST<br>SVLST<br>SVLST<br>SVLST<br>SVLST<br>SVLST<br>SVLST<br>SVLST<br>SVLST<br>SVLST<br>SVLST<br>SVLST<br>SVLST<br>SVLST<br>SVLST<br>SVLST<br>SVLST<br>SVLST<br>SVLST<br>SVLST<br>SVLST<br>SVLST<br>SVLST<br>SVLST<br>SVLST<br>SVLST<br>SVLST<br>SVLST<br>SVLST<br>SVLST<br>SVLST<br>SVLST<br>SVLST<br>SVLST<br>SVLST<br>SVLST<br>SVLST<br>SVLST<br>SVLST<br>SVLST<br>SVLST<br>SVLST<br>SVLST<br>SVLST<br>SVLST<br>SVLST<br>SVLST<br>SVLST<br>SVLST<br>SVLST<br>SVLST<br>SVLST<br>SVLST<br>SVLST<br>SVLST<br>SVLST<br>SVLST<br>SVLST<br>SVLST<br>SVLST<br>SVLST<br>SVLST<br>SVLST<br>SVLST<br>SVLST<br>SVLST<br>SVLST<br>SVLST<br>SVLST<br>SVLST<br>SVLST<br>SVLST<br>SVLST<br>SVLST<br>SVLST<br>SVLST<br>SVLST<br>SVLST<br>SVLST<br>SVLST<br>SVLST<br>SVLST<br>SVLST<br>SVLST<br>SVLST<br>SVLST<br>SVLST<br>SVLST<br>SVLST<br>SVLST<br>SVLST<br>SVLST<br>SVLST<br>SVLST<br>SVLST<br>SVLST<br>SVLST<br>SVLST<br>SVLST<br>SVLST<br>SVLST<br>SVLST<br>SVLST<br>SVLS |                                           |
|       |       |                                                                                                                                                                                                                                                                                                                                                                                                                                                                                                                                                                                                                                                                                                                                                                                                                                                                                                                                                                                                                                                                                                                                                                                                                                                                                                                                                                                                                                                                                                                                                                                                                                                                                                                                                                                                                                                                                                                                                                                                                                                                                                                                                                                                                                                                                                                                                                                                                                                                                                                                                                                                                                                                                                                                  |                                           |