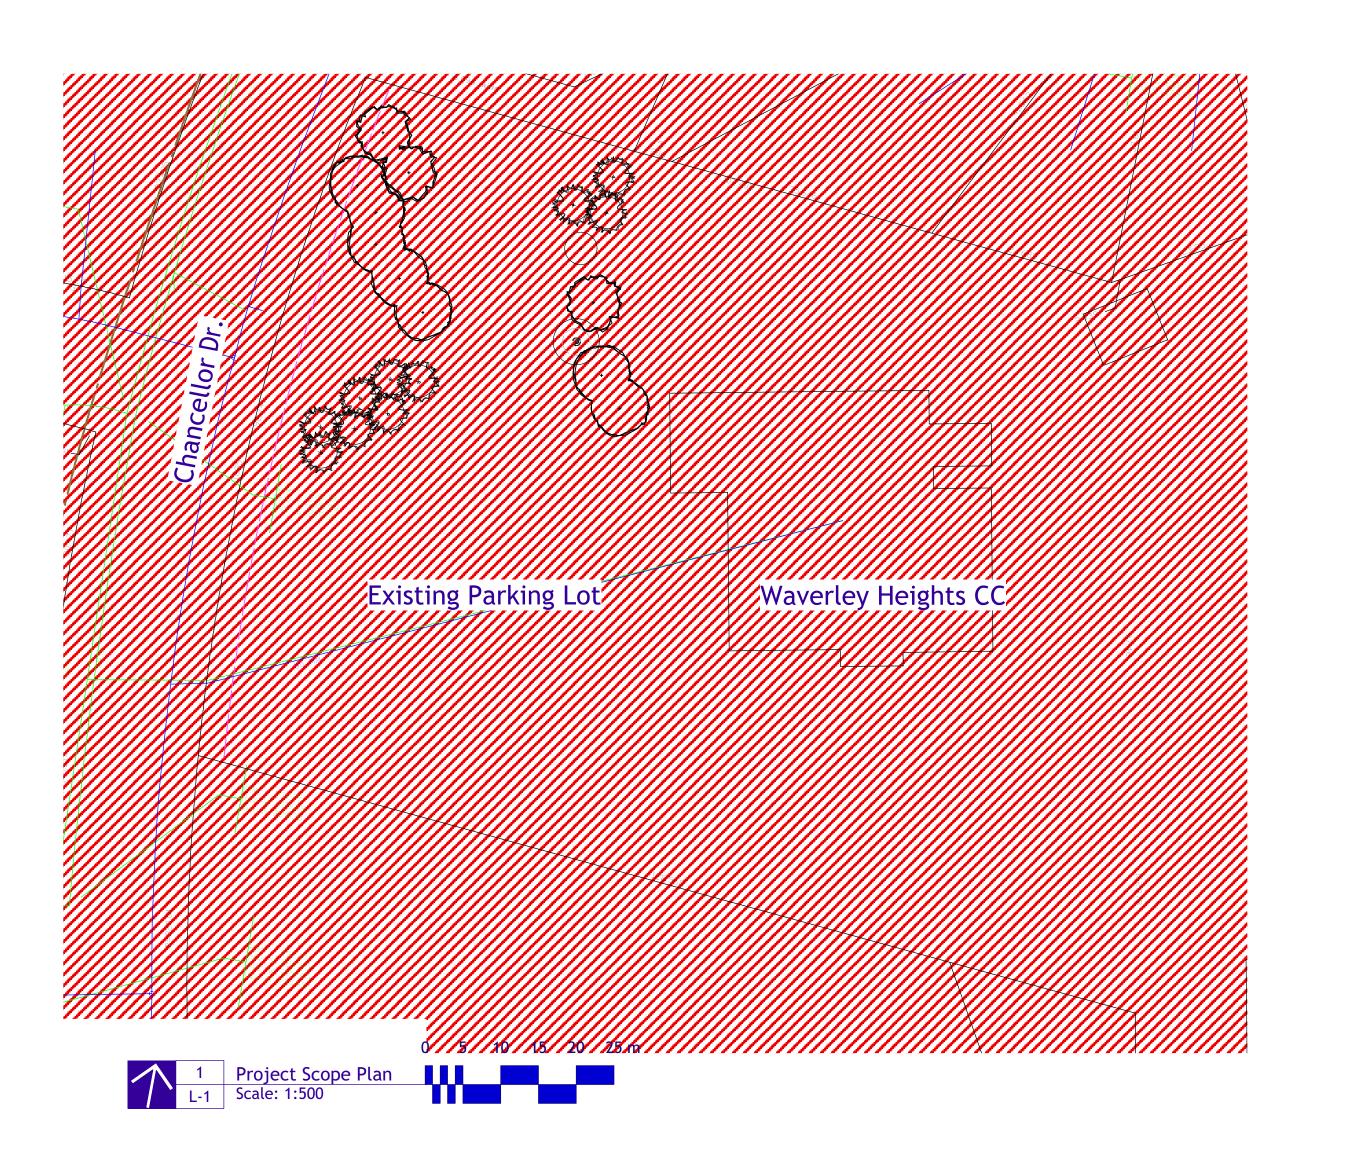

## Waverley Heights Community Centre Spray Pad



## Drawing Schedule

| Number | Title                             |
|--------|-----------------------------------|
| L-1    | Cover Sheet                       |
| L-2    | Scope Plan                        |
| L-3    | Layout Plan                       |
| L-4    | Tree Protection / Demolition Plan |
| L-5    | Grading Plan                      |
| L-6    | Planting Plan                     |
| L-7    | Details                           |
| M1     | Site Servicing Plan               |
|        |                                   |





- 1. All existing trees, sidewalks, curbs, catch basins, culverts, survey markers, to remain are to be protected during construction. Any damage to them is to be made good by the Contractor. Maintain positive drainage into all catch basins and curb inlets.
- 2. All work is to be warrented for a period of not
- 3. Contractor is to limit operations to the area within the area of work shown on the drawing. Should areas outside of this limit be damaged during the course of construction, Contractor is to make good the damage at his own
- prior to construction. If using power equipment to excavate contractor must notify Hydro and Gas and telephone utilities and take steps to avoid damaging their installations. 5. All dimensions are in meters unless otherwise

4. Contractor is to obtain locat