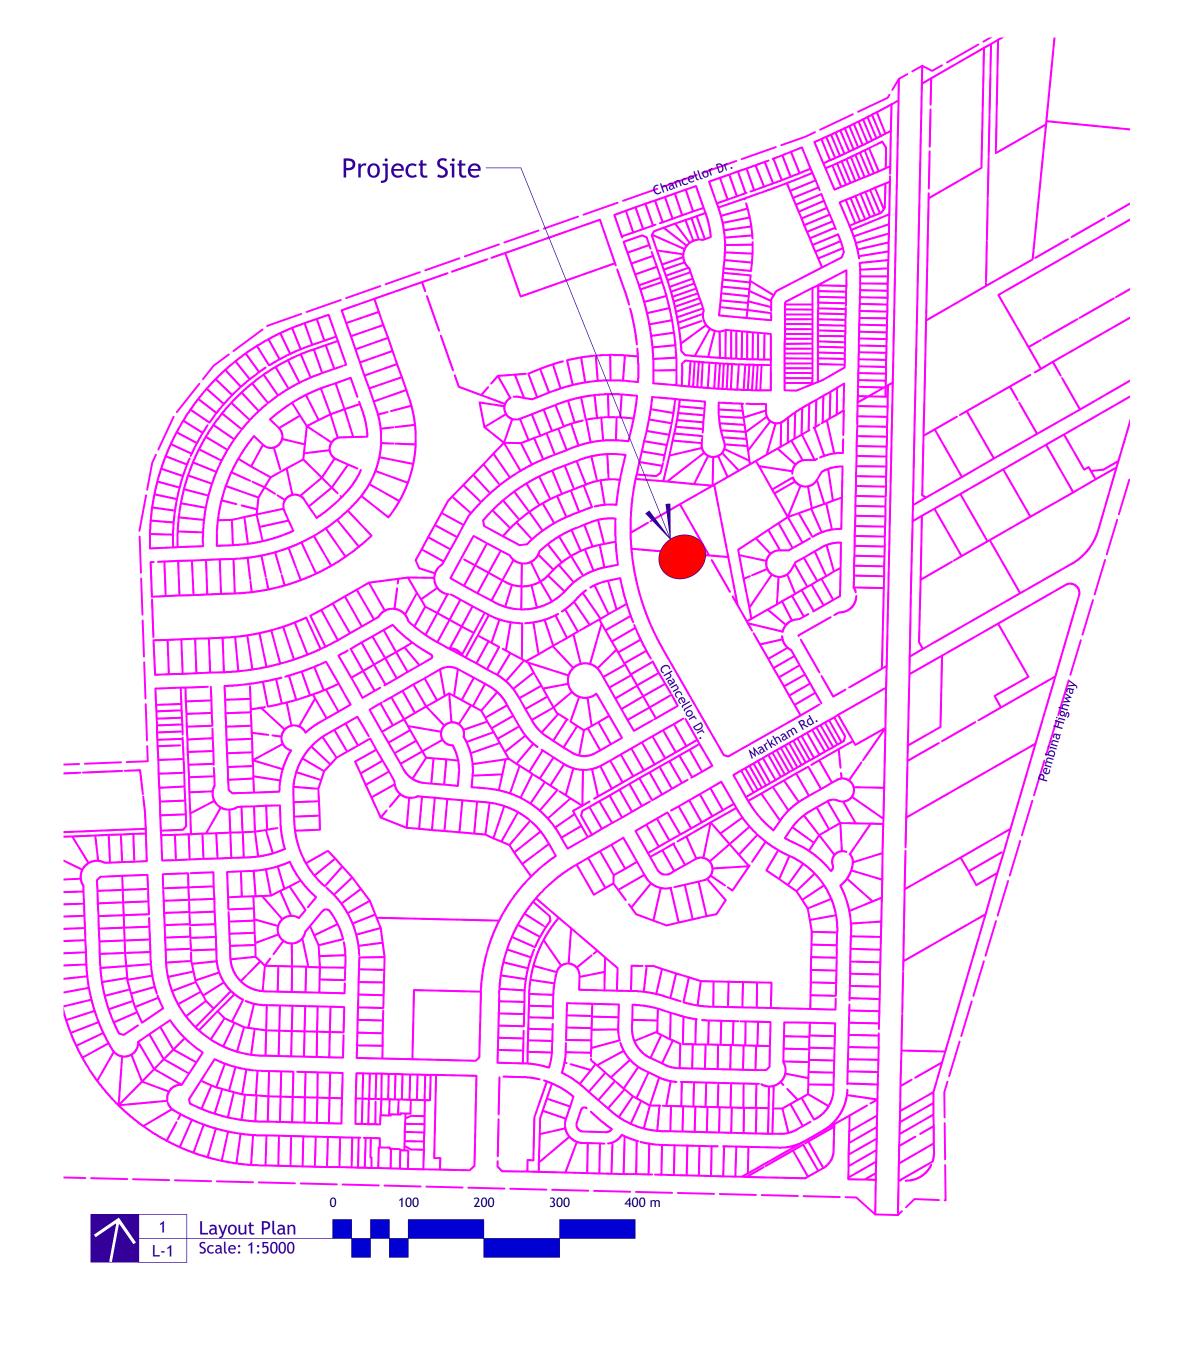

## Waverley Heights Community Centre Spray Pad



## Drawing Schedule

| Number | Title                             |
|--------|-----------------------------------|
| L-1    | Cover Sheet                       |
| L-2    | Scope Plan                        |
| L-3    | Layout Plan                       |
| L-4    | Tree Protection / Demolition Plan |
| L-5    | Grading Plan                      |
| L-6    | Planting Plan                     |
| L-7    | Details                           |
| M1     | Site Servicing Plan               |
|        |                                   |





- 1. All existing trees, sidewalks, curbs, catch basins, culverts, survey markers, to remain are to be protected during construction. Any damage to them is to be made good by the Contractor. Maintain positive drainage into all catch basins and curb inlets