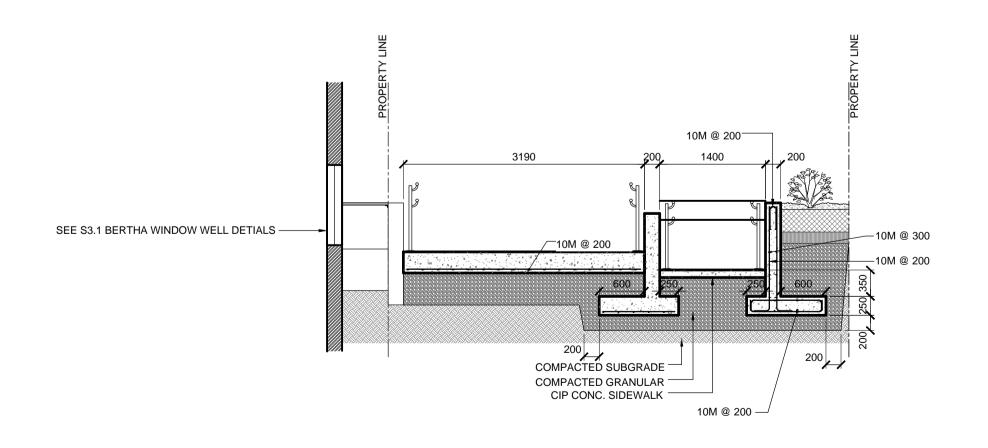

**METRIC** WHOLE NUMBERS INDICATE MILLIMETRES DECIMALIZED NUMBERS INDICATE METRES

**Certificate of Authorization** 

MMM Group Limited

No. 4531

BID NO.

742-2014

STAIR - SECTION B-B

| MANITOR | Wir  |
|---------|------|
| er er   | NORT |

S1.2

THE CITY OF WINNIPEG PUBLIC WORKS DEPARTMENT ENGINEERING SERVICES DIVISION

CITY OF WINNIPEG

BERTHA & JOHN HIRSCH STAIR & RAMP

TH EAST EXCHANGE DISTRICT ENGINEERING STUDY

These design documents are prepared solely for the use by the party with whom the design professional has entered into a contract and there are no representations of any kind made by the design professional to any party with whom the design professional has not entered into a contract.