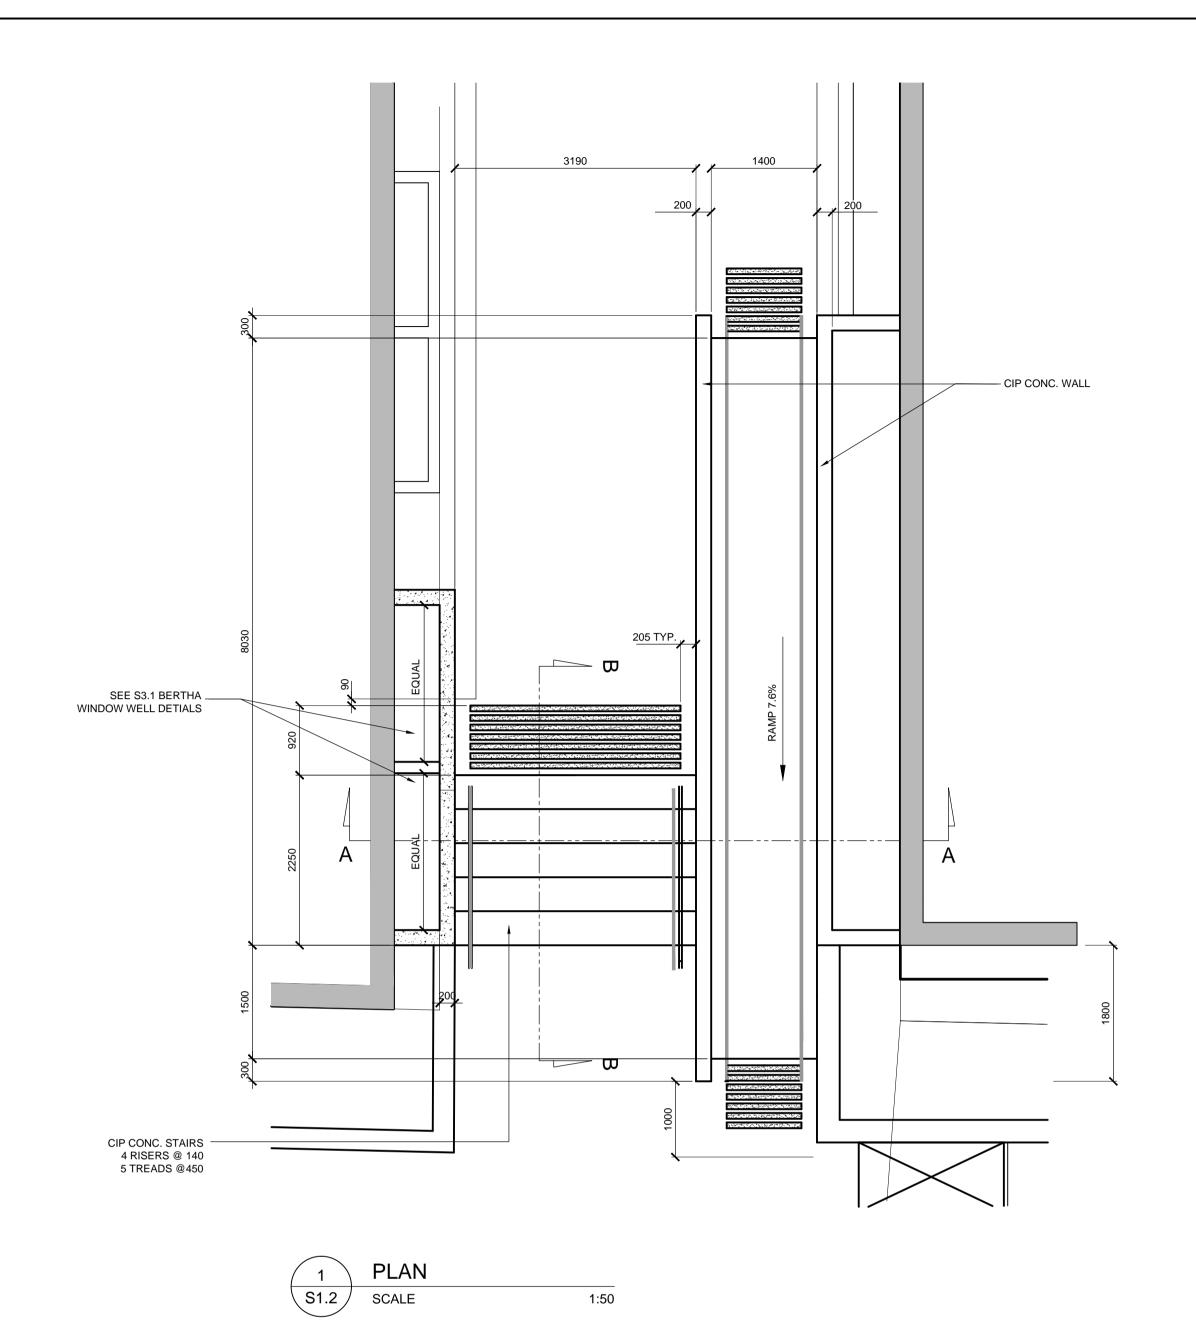

**METRIC** WHOLE NUMBERS INDICATE MILLIMETRES DECIMALIZED NUMBERS INDICATE METRES

**Certificate of Authorization** 

MMM Group Limited

No. 4531

BID NO.

742-2014

STAIR - SECTION B-B

| MANITOR | Wir  |
|---------|------|
| er er   | NORT |

S1.2

THE CITY OF WINNIPEG PUBLIC WORKS DEPARTMENT ENGINEERING SERVICES DIVISION

CITY OF WINNIPEG

BERTHA & JOHN HIRSCH STAIR & RAMP

TH EAST EXCHANGE DISTRICT ENGINEERING STUDY

These design documents are prepared solely for the use by the party with whom the design professional has entered into a contract and there are no representations of any kind made by the design professional to any party with whom the design professional has not entered into a contract.