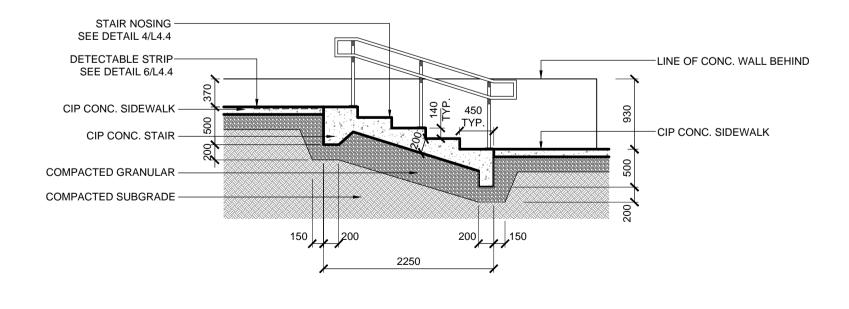

**METRIC** WHOLE NUMBERS INDICATE MILLIMETRES DECIMALIZED NUMBERS INDICATE METRES

**Certificate of Authorization** 

MMM Group Limited

No. 4531

BID NO.

742-2014

STAIR - SECTION B-B

| MANITOR | Wir  |
|---------|------|
| er er   | NORT |

S1.2

THE CITY OF WINNIPEG PUBLIC WORKS DEPARTMENT ENGINEERING SERVICES DIVISION

CITY OF WINNIPEG

BERTHA & JOHN HIRSCH STAIR & RAMP

TH EAST EXCHANGE DISTRICT ENGINEERING STUDY

These design documents are prepared solely for the use by the party with whom the design professional has entered into a contract and there are no representations of any kind made by the design professional to any party with whom the design professional has not entered into a contract.