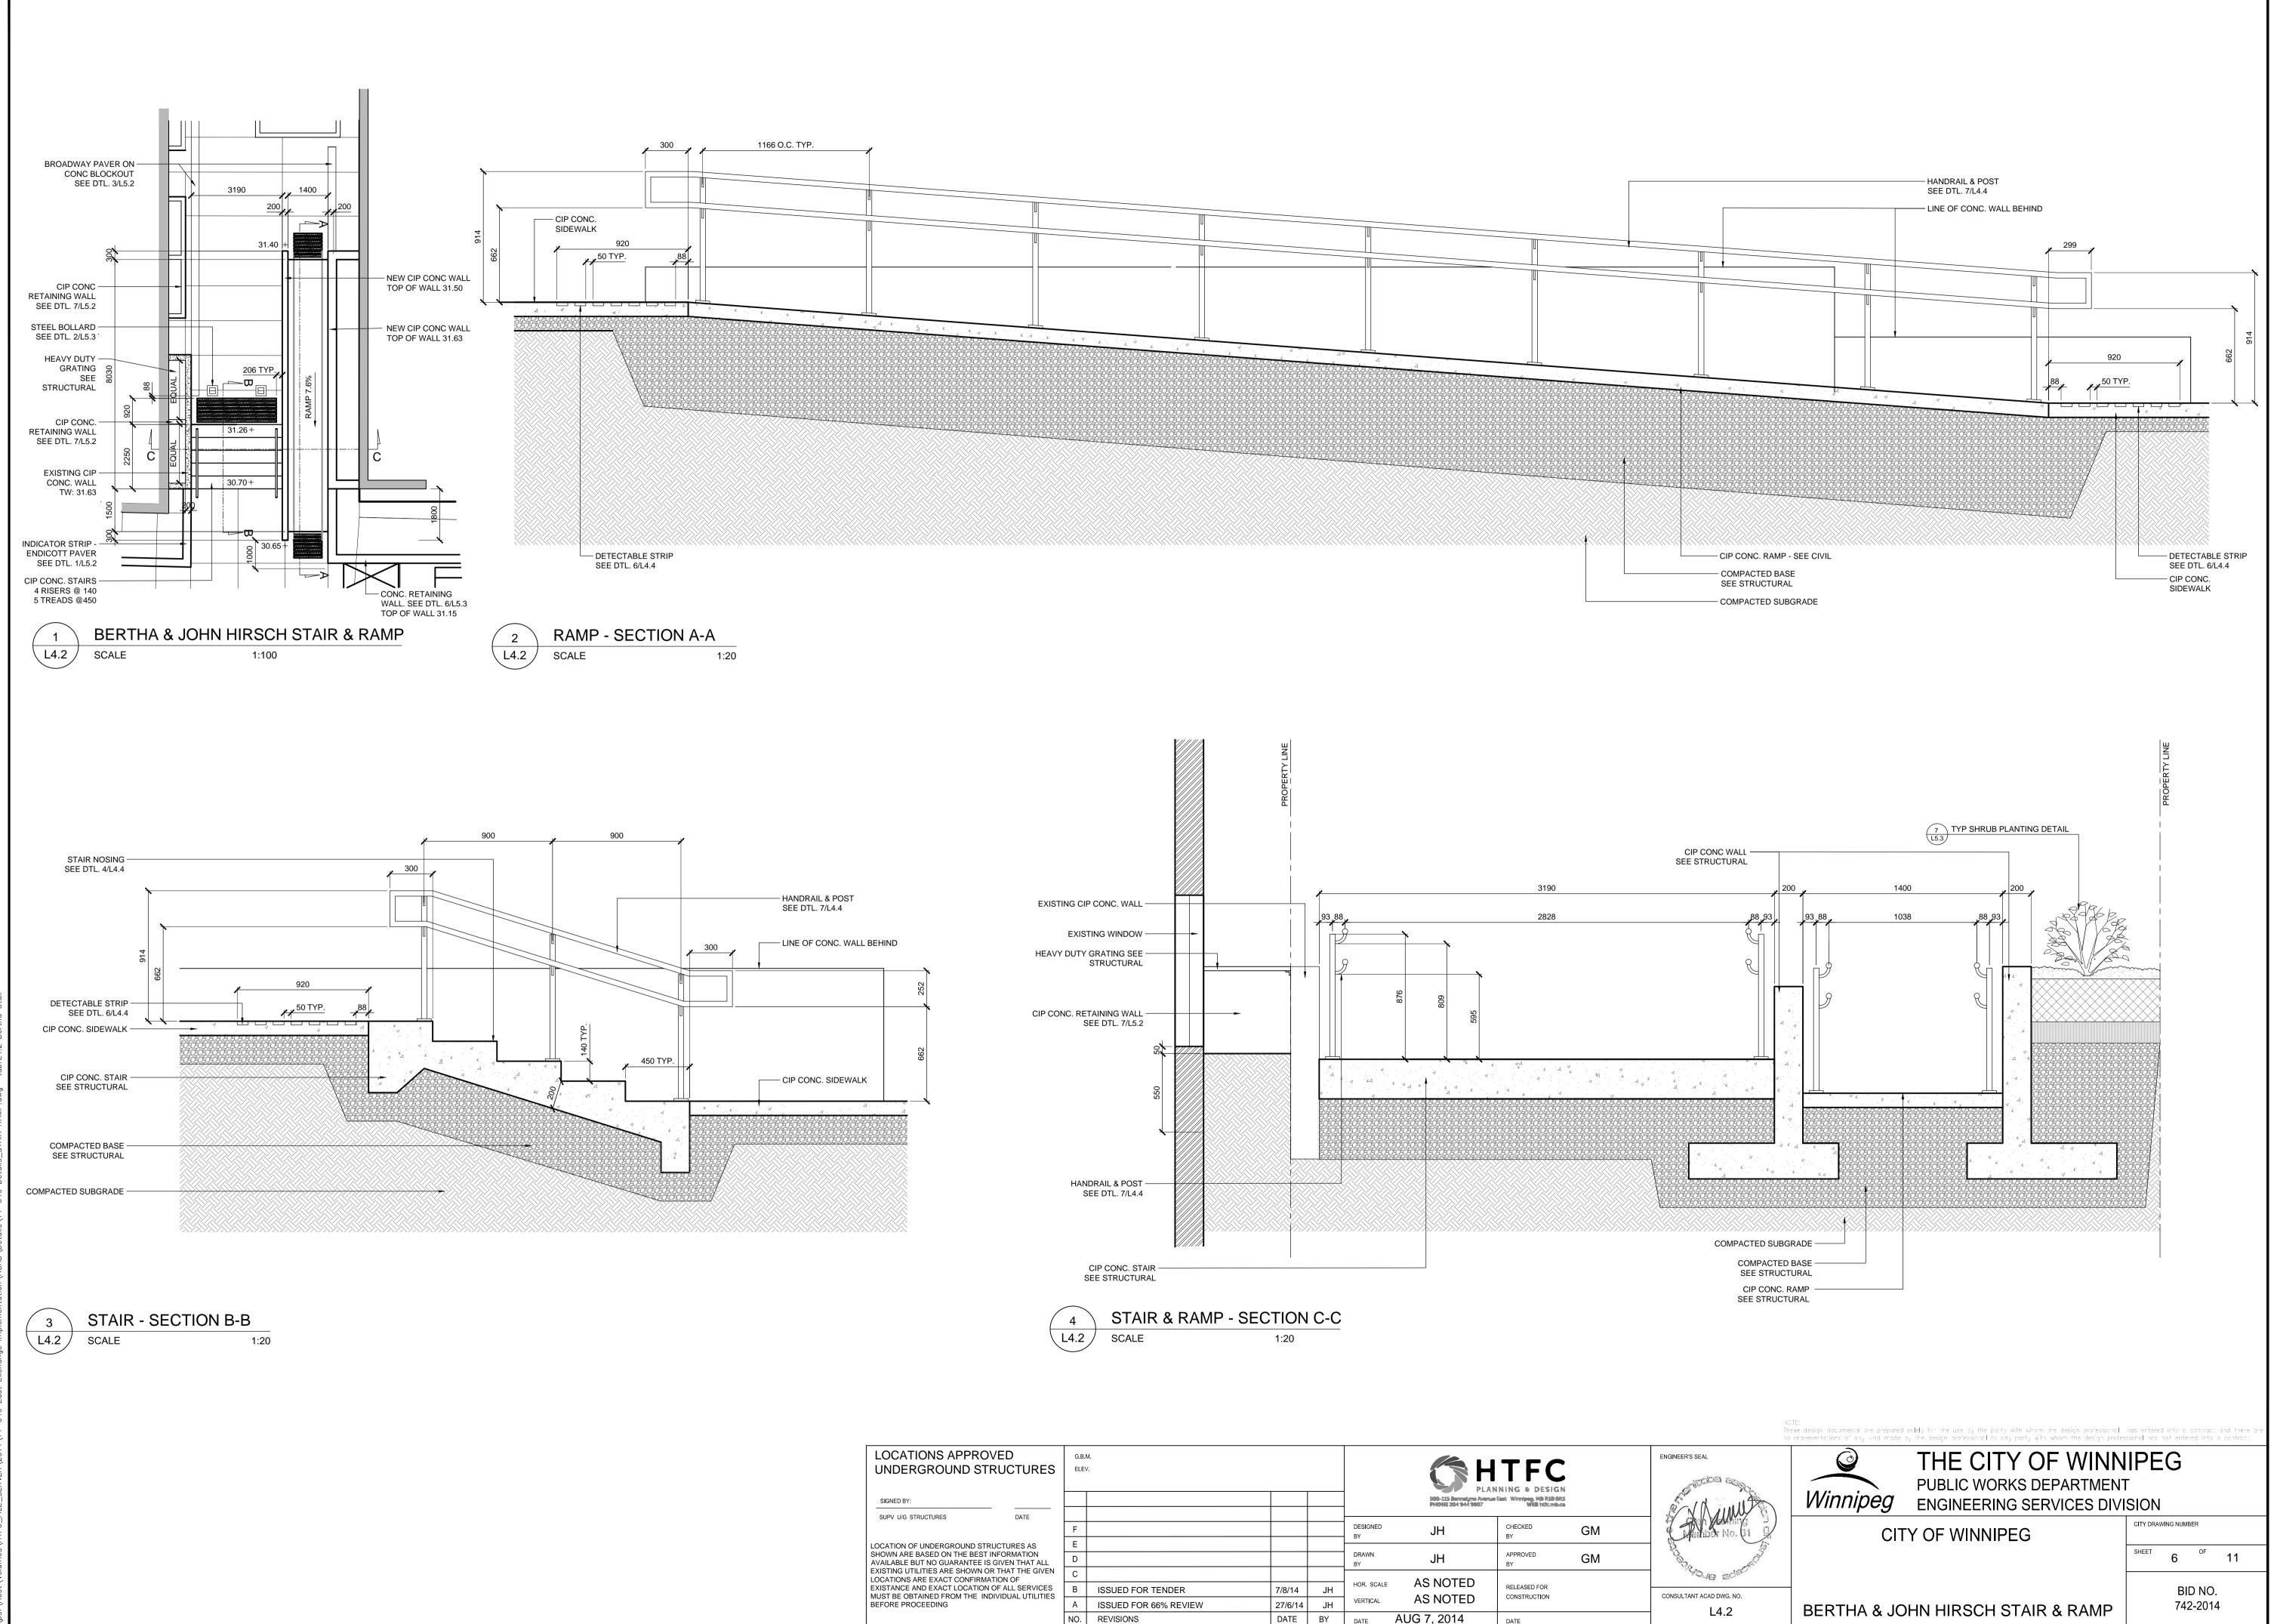

| LOCATIONS APPROVED<br>UNDERGROUND STRUCTURES                                                                                                                                                                                                                                                                                                     | G.B.M.<br>ELEV. |                       |         |    |                                                                                            |             |               |    | ENGINEER'S SEAL    |
|--------------------------------------------------------------------------------------------------------------------------------------------------------------------------------------------------------------------------------------------------------------------------------------------------------------------------------------------------|-----------------|-----------------------|---------|----|--------------------------------------------------------------------------------------------|-------------|---------------|----|--------------------|
| SIGNED BY:                                                                                                                                                                                                                                                                                                                                       |                 |                       |         |    | 500-115 Barmatyne Avenue East Winnipeg, MB R3B 0R3<br>PHONE 204 944 9907 WED http://www.ca |             |               |    | SUN.               |
| SUPV U/G STRUCTURES DATE                                                                                                                                                                                                                                                                                                                         | F               |                       |         |    | DESIGNED<br>BY                                                                             | JH          | CHECKED<br>BY | GM | The hor            |
| LOCATION OF UNDERGROUND STRUCTURES AS<br>SHOWN ARE BASED ON THE BEST INFORMATION<br>AVAILABLE BUT NO GUARANTEE IS GIVEN THAT ALL<br>EXISTING UTILITIES ARE SHOWN OR THAT THE GIVEN<br>LOCATIONS ARE EXACT CONFIRMATION OF<br>EXISTANCE AND EXACT LOCATION OF ALL SERVICES<br>MUST BE OBTAINED FROM THE INDIVIDUAL UTILITIES<br>BEFORE PROCEEDING | E               |                       |         |    | DRAWN<br>BY<br>HOR. SCALE<br>VERTICAL                                                      | JH          | APPROVED      | GM | 5040.10            |
|                                                                                                                                                                                                                                                                                                                                                  |                 |                       |         |    |                                                                                            |             | BY            |    |                    |
|                                                                                                                                                                                                                                                                                                                                                  | B               | ISSUED FOR TENDER     | 7/8/14  | JH |                                                                                            | AS NOTED    | RELEASED FOR  |    |                    |
|                                                                                                                                                                                                                                                                                                                                                  | A               | ISSUED FOR 66% REVIEW | 27/6/14 | JH |                                                                                            | AS NOTED    | CONSTRUCTION  |    | CONSULTANT ACAD DV |
|                                                                                                                                                                                                                                                                                                                                                  | NO.             | REVISIONS             | DATE    | BY | DATE                                                                                       | AUG 7, 2014 | DATE          |    |                    |