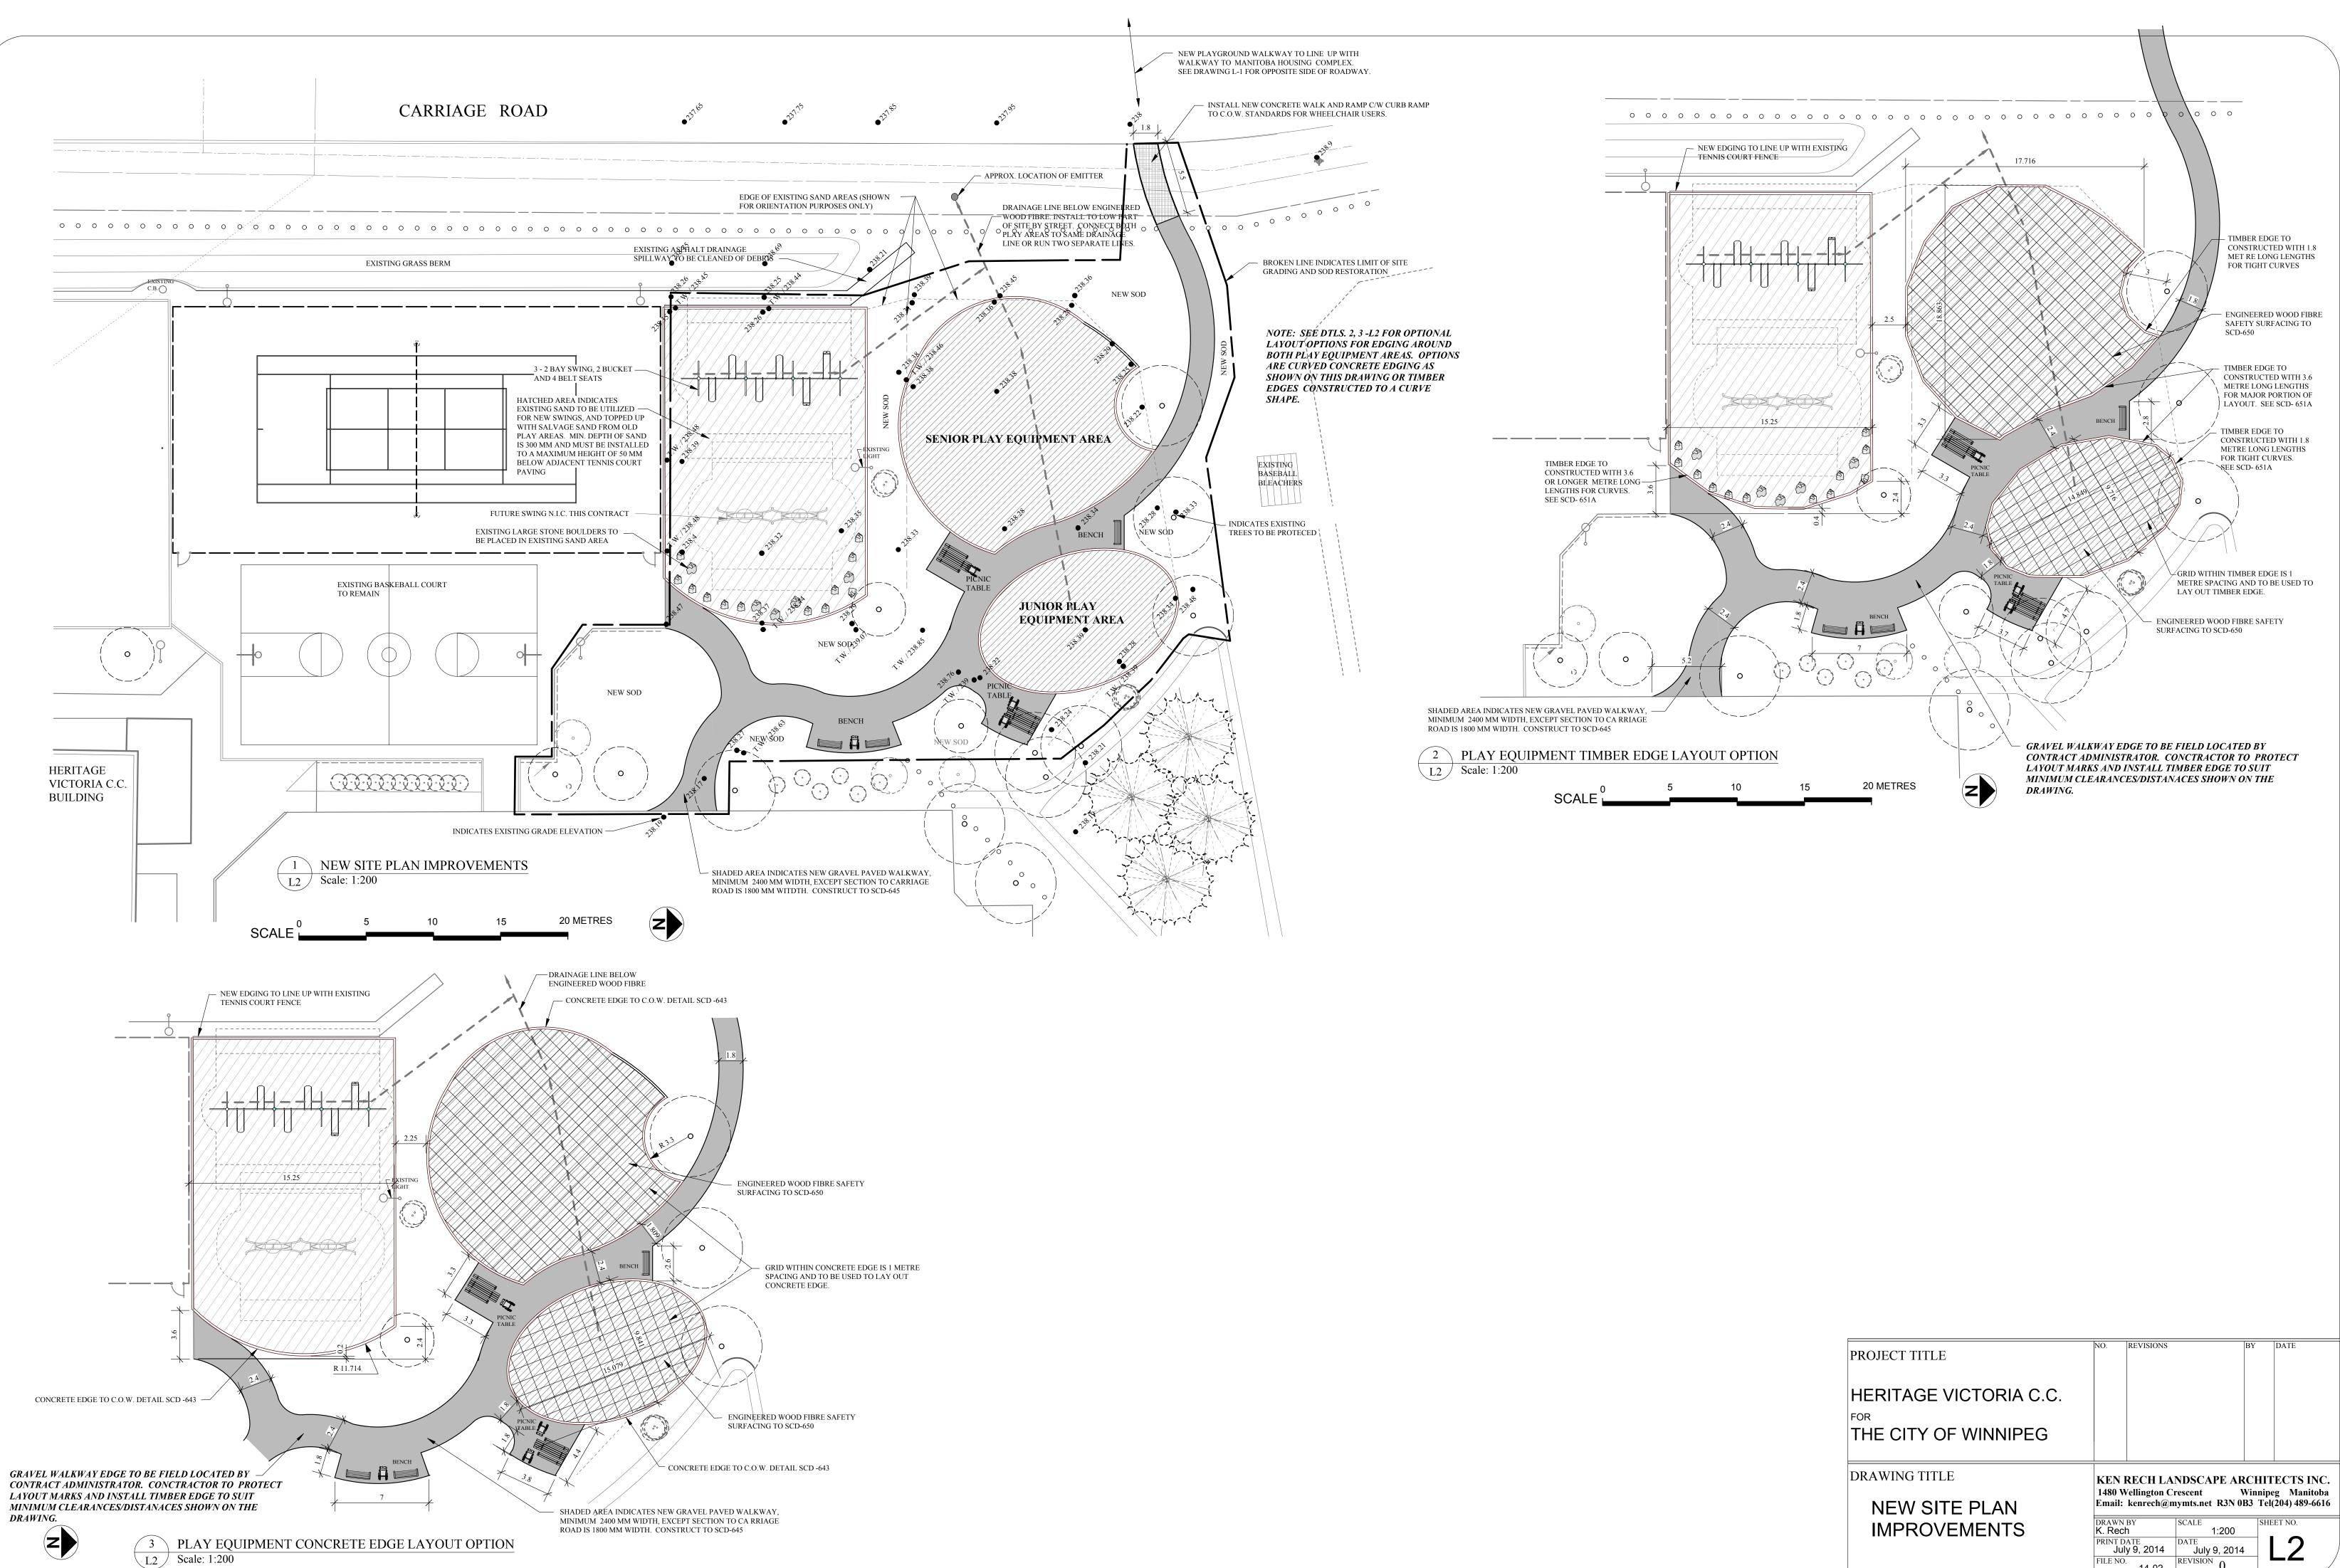

| PROJECT TITLE                                         | NO.                                         | REVISIONS               | F                                                       | BY  | DATE        |
|-------------------------------------------------------|---------------------------------------------|-------------------------|---------------------------------------------------------|-----|-------------|
| HERITAGE VICTORIA C.C.<br>FOR<br>THE CITY OF WINNIPEG |                                             |                         |                                                         |     |             |
| DRAWING TITLE<br>NEW SITE PLAN                        | 1480 V                                      | Vellington C            | NDSCAPE AR(<br>rescent W<br>nymts.net R3N 0B            |     | eg Manitoba |
| IMPROVEMENTS                                          | DRAWN<br>K. Rec<br>PRINT I<br>Ju<br>FILE NC | h<br>DATE<br>Iy 9, 2014 | SCALE<br>1:200<br>DATE<br>July 9, 2014<br>REVISION<br>0 | SHE | ет NO.      |