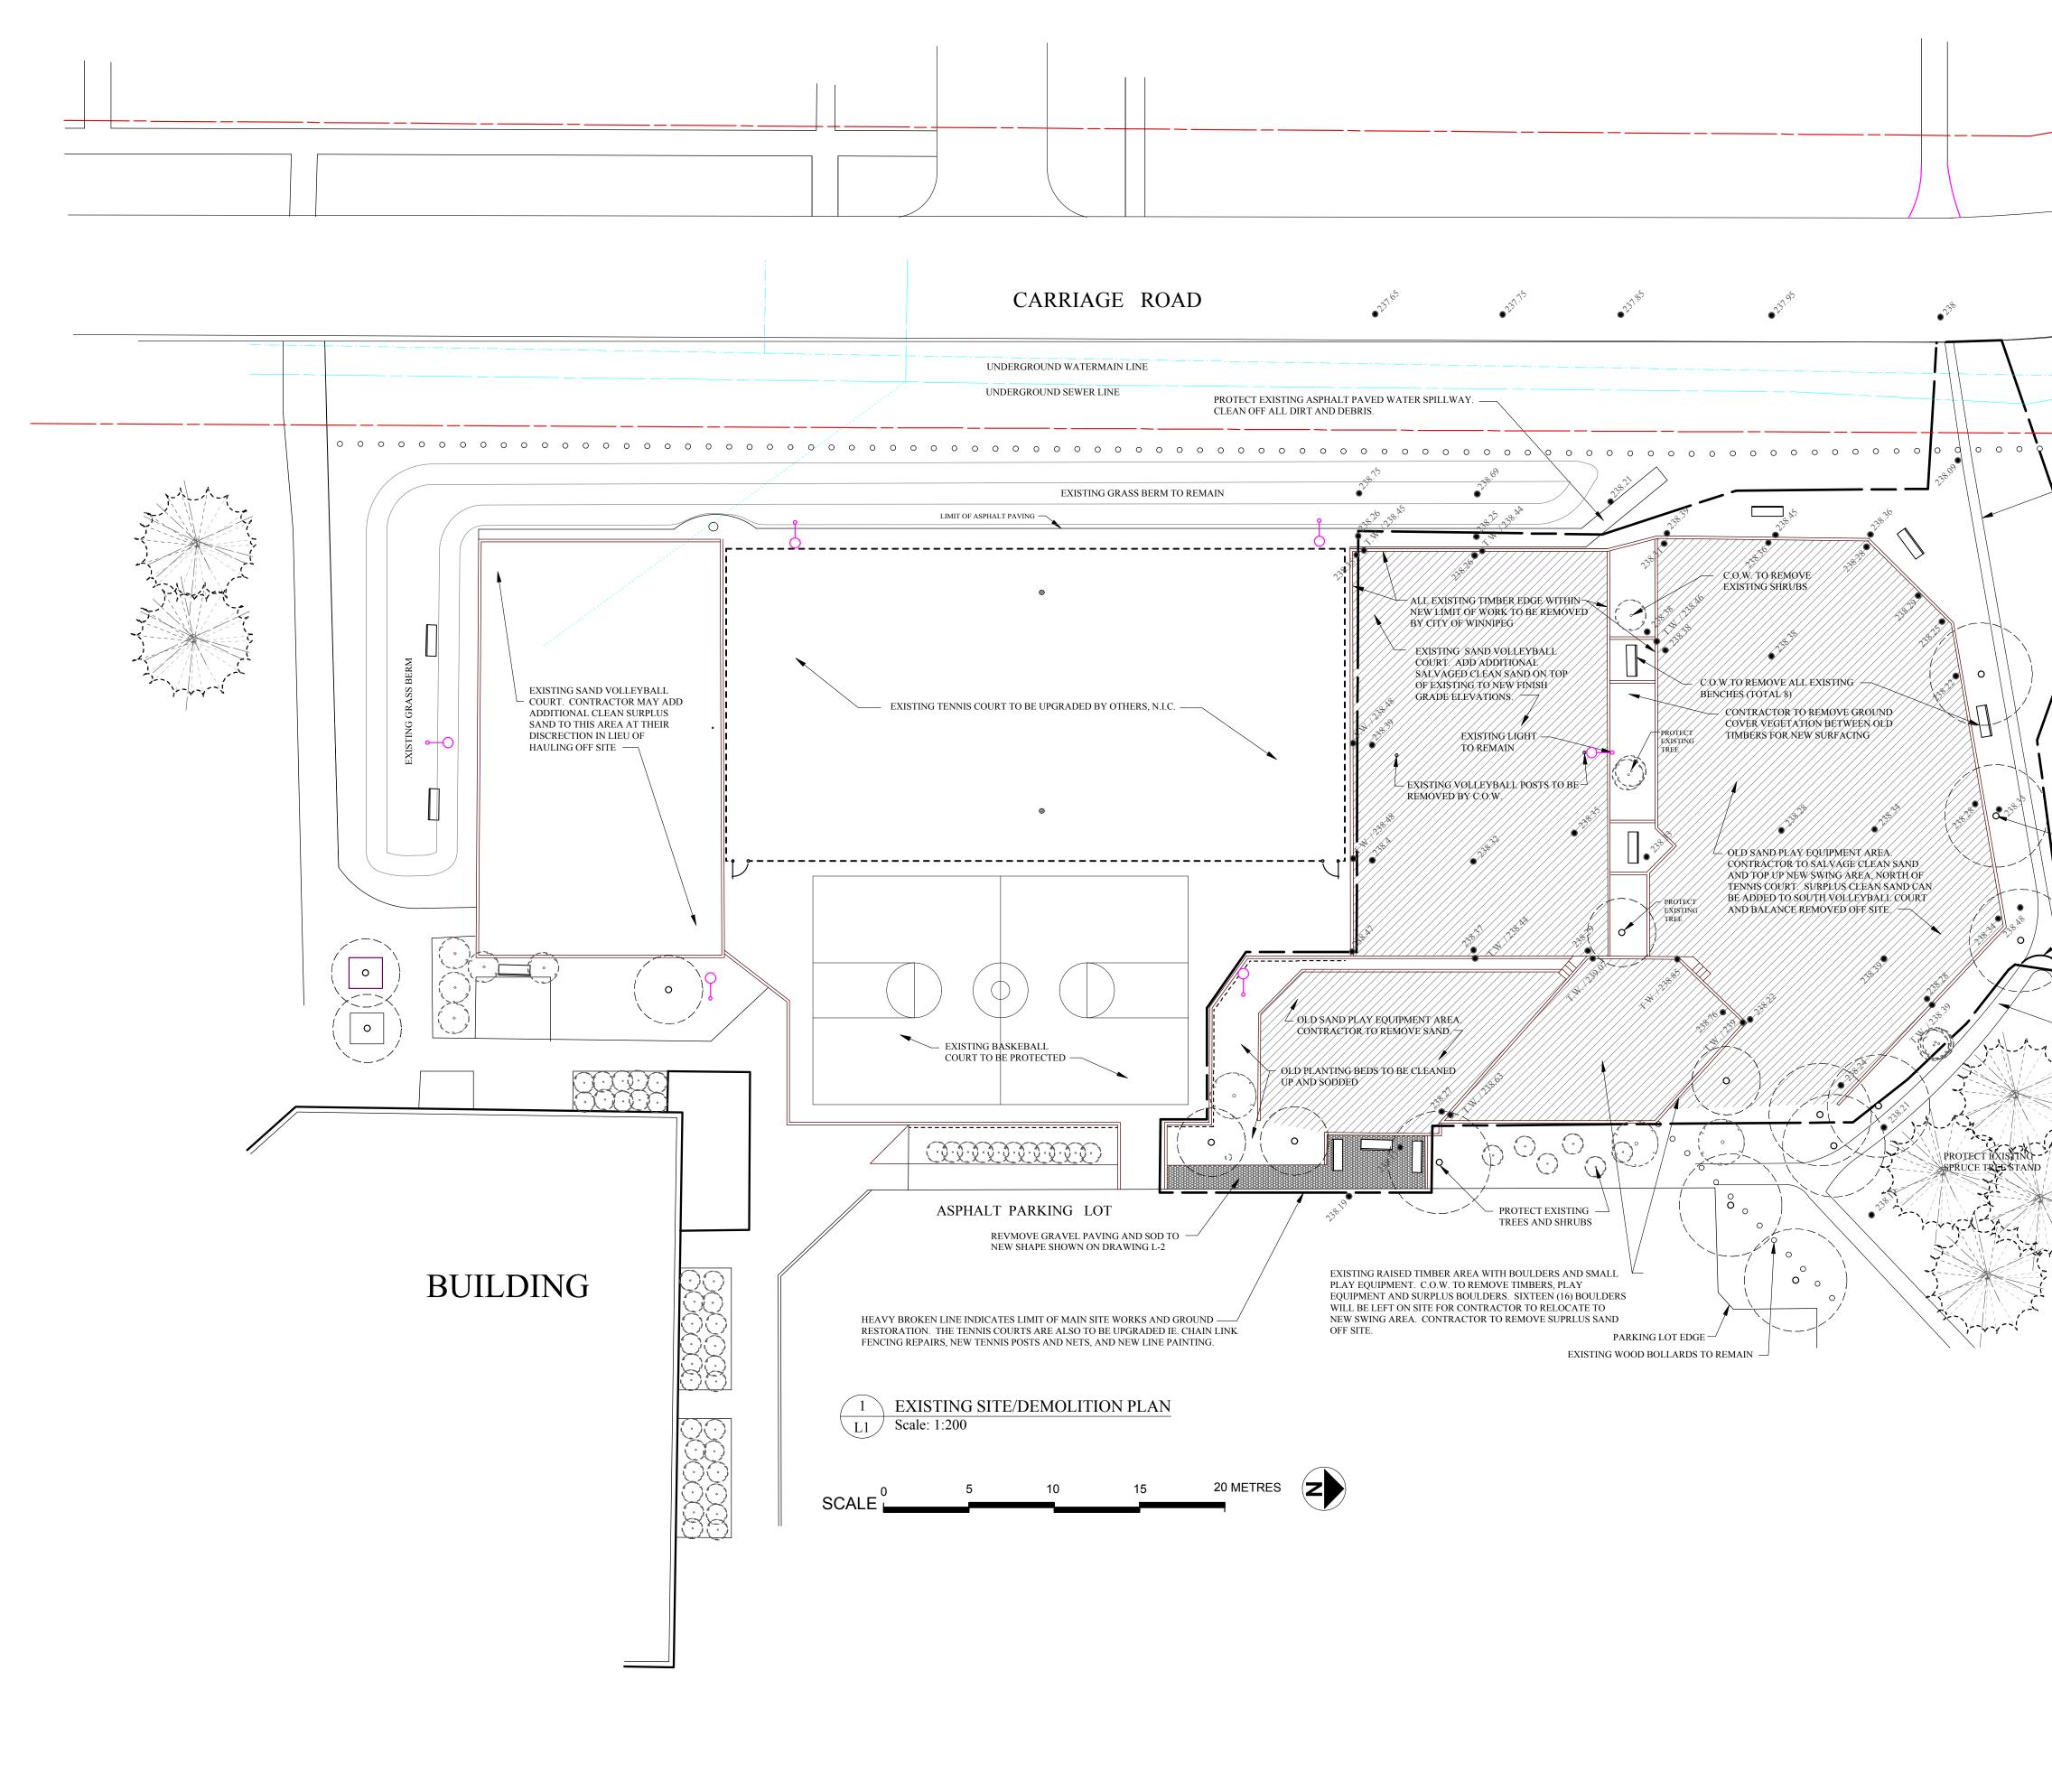

- EXISTING GRANULAR WALKWAYS, KEEP AREAS OUTSIDE LIMIT OF CONSTRUCTION

PROVIDE CLEAN SHARP TERMINATION

۲

GRAVEL WALKWAY WHICH FALLS

- TOP OF FIRE HYDRANT

 0
 0
 0
 0
 0
 0
 0
 0
 0
 0
 0
 0
 0
 0
 0
 0
 0
 0
 0
 0
 0
 0
 0
 0
 0
 0
 0
 0
 0
 0
 0
 0
 0
 0
 0
 0
 0
 0
 0
 0
 0
 0
 0
 0
 0
 0
 0
 0
 0
 0
 0
 0
 0
 0
 0
 0
 0
 0
 0
 0
 0
 0
 0
 0
 0
 0
 0
 0
 0
 0
 0
 0
 0
 0
 0
 0
 0
 0
 0
 0
 0
 0
 0
 0
 0
 0
 0
 0
 0
 0
 0
 0
 0
 0
 0
 0
 0
 0
 0
 0
 0
 0
 0
 0
 0
 0
 0
 0
 0
 0
 0
 0
 0
 0
 0
 0
 0
 0
 0

WITHIN NEW LIMIT OF SITE WORKS

EXISTING BASEBALL DIAMOND. NO WORK IN THIS AREA.

EXISTING

REMAIN

BLEACHERS TO

PROTECT EXISTING TREES AND ROOT SYSTEM

SHAPE/EDGE TO'GRAVEL WALKWAY WHERE IT IS BEING REMOVED