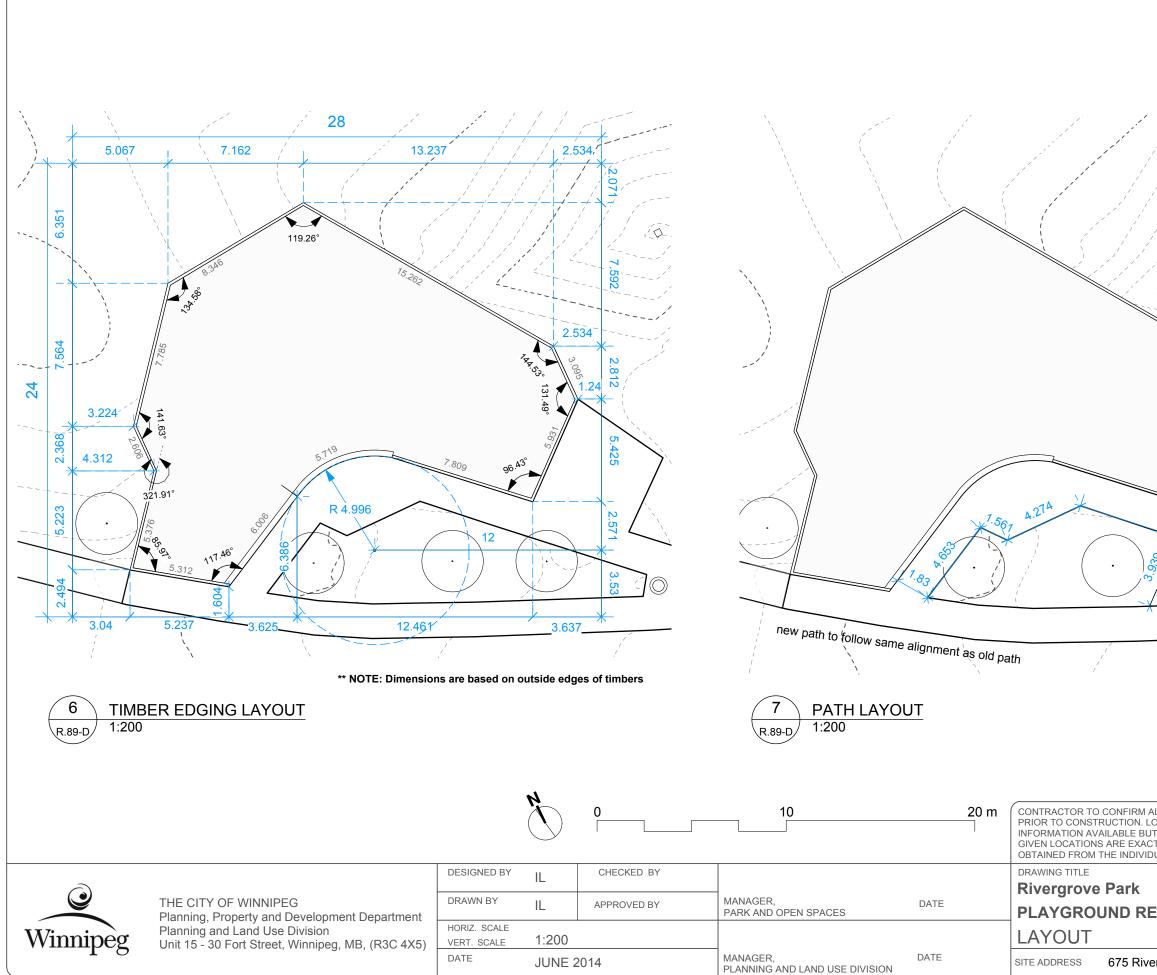

| ergrove Drive                                                                                                                                                                                                                                                          | BID OPPORTUNITY NO. 541-2014                                                   |
|------------------------------------------------------------------------------------------------------------------------------------------------------------------------------------------------------------------------------------------------------------------------|--------------------------------------------------------------------------------|
| EDEVELOPMENT                                                                                                                                                                                                                                                           | R.89-D                                                                         |
| ALL DIMENSIONS AND REPORT ANY DISCREPANCIES TO CC<br>OCATION OF UNDERGROUND STRUCTURES AS SHOWN AR<br>T NO GUARANTEE IS GIVEN THAT ALL EXISTING UTILITIES A<br>T. CONFIRMATION OF EXISTENCE AND EXACT LOCATION C<br>DUAL UTILITIES BEFORE PROCEEDING WITH CONSTRUCTION | E BASED ON THE BEST<br>ARE SHOWN OR THAT THE<br>OF <u>ALL</u> SERVICES MUST BE |
|                                                                                                                                                                                                                                                                        |                                                                                |
|                                                                                                                                                                                                                                                                        |                                                                                |
| 8.473                                                                                                                                                                                                                                                                  |                                                                                |
| 9.654                                                                                                                                                                                                                                                                  |                                                                                |
| 5.333 ¥                                                                                                                                                                                                                                                                | ·····                                                                          |
| 5.462                                                                                                                                                                                                                                                                  |                                                                                |
|                                                                                                                                                                                                                                                                        |                                                                                |
|                                                                                                                                                                                                                                                                        |                                                                                |
|                                                                                                                                                                                                                                                                        |                                                                                |
|                                                                                                                                                                                                                                                                        |                                                                                |
|                                                                                                                                                                                                                                                                        |                                                                                |
|                                                                                                                                                                                                                                                                        |                                                                                |