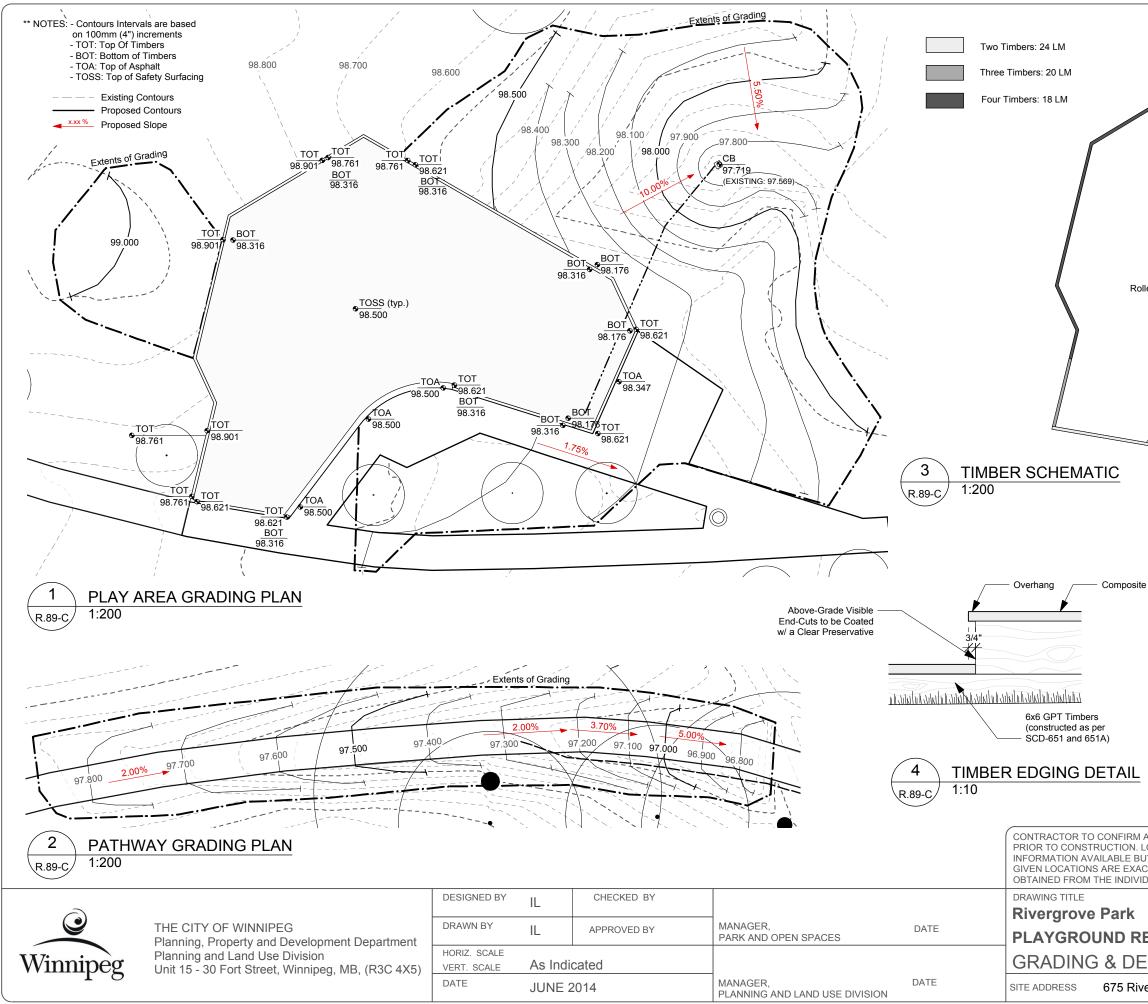

| Point at Which<br>Elevation<br>for BOT Changes                                                                                                                                                                                                                                           |                                                                                                          |
|------------------------------------------------------------------------------------------------------------------------------------------------------------------------------------------------------------------------------------------------------------------------------------------|----------------------------------------------------------------------------------------------------------|
| Point at Which —<br>Elevation<br>for BOT Changes                                                                                                                                                                                                                                         |                                                                                                          |
| Capping                                                                                                                                                                                                                                                                                  | sphalt Lip to be Rounded<br>0mm Along Edge<br>— Asphalt Path to be<br>Constructed<br>as per SCD-648<br>N |
| 5 ROLLED ASPHAL                                                                                                                                                                                                                                                                          | .T EDGE                                                                                                  |
| R.89-C 1:25<br>ALL DIMENSIONS AND REPORT ANY DISCREPANCIES TO CONTRACT ADMINISTRATOR                                                                                                                                                                                                     |                                                                                                          |
| OCATION OF UNDERGROUND STRUCTURES AS SHOWN ARE BASED ON THE BEST<br>JT NO GUARANTEE IS GIVEN THAT ALL EXISTING UTILITIES ARE SHOWN OR THAT THE<br>CT. CONFIRMATION OF EXISTENCE AND EXACT LOCATION OF <u>ALL</u> SERVICES MUST BE<br>DUAL UTILITIES BEFORE PROCEEDING WITH CONSTRUCTION. |                                                                                                          |
|                                                                                                                                                                                                                                                                                          | DRAWING NO.                                                                                              |
| E <b>DEVELOPMENT</b><br>ETAILS                                                                                                                                                                                                                                                           | R.89-C                                                                                                   |
| ergrove Drive                                                                                                                                                                                                                                                                            | BID OPPORTUNITY NO. 541-2014                                                                             |