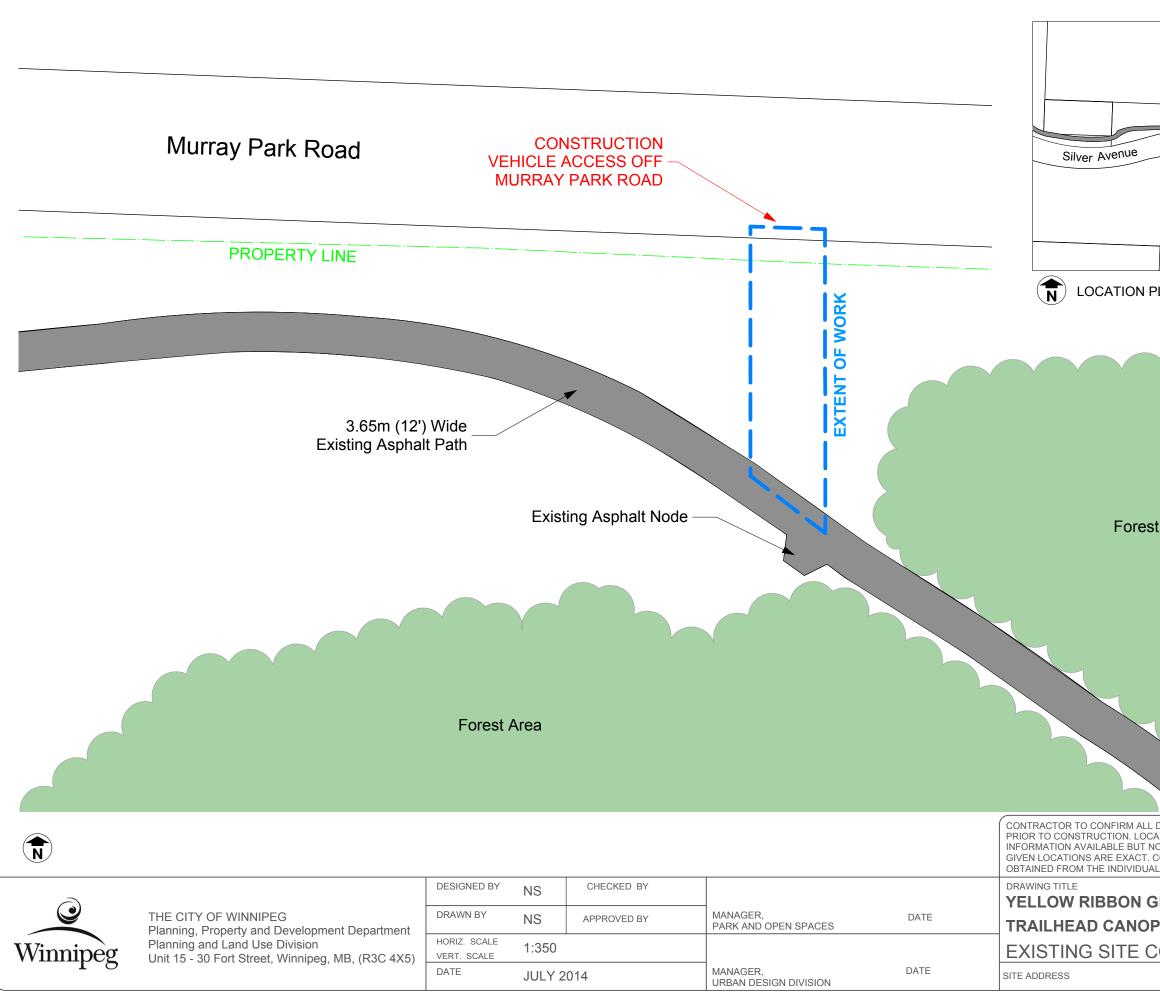

| Murray Park                                                                                                                                                                                                                                                                                                                                        | Rd                  |
|----------------------------------------------------------------------------------------------------------------------------------------------------------------------------------------------------------------------------------------------------------------------------------------------------------------------------------------------------|---------------------|
| PLAN n.t.s.                                                                                                                                                                                                                                                                                                                                        |                     |
|                                                                                                                                                                                                                                                                                                                                                    |                     |
| et Area                                                                                                                                                                                                                                                                                                                                            |                     |
|                                                                                                                                                                                                                                                                                                                                                    |                     |
| DIMENSIONS AND REPORT ANY DISCREPANCIES TO CONTRACT ADMINISTRATOR<br>ATION OF UNDERGROUND STRUCTURES AS SHOWN ARE BASED ON THE BEST<br>IO GUARANTEE IS GIVEN THAT ALL EXISTING UTILITIES ARE SHOWN OR THAT THE<br>CONFIRMATION OF EXISTENCE AND EXACT LOCATION OF <u>ALL</u> SERVICES MUST BE<br>AL UTILITIES BEFORE PROCEEDING WITH CONSTRUCTION. |                     |
| GREENWAY                                                                                                                                                                                                                                                                                                                                           | DRAWING NO.         |
|                                                                                                                                                                                                                                                                                                                                                    |                     |
| PY - WEST LOCATION                                                                                                                                                                                                                                                                                                                                 | Y.2-A               |
| CONDITIONS                                                                                                                                                                                                                                                                                                                                         | BID OPPORTUNITY NO. |
|                                                                                                                                                                                                                                                                                                                                                    | 507-2014            |