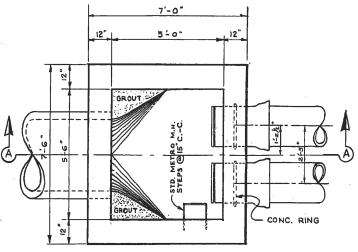

## NOTES

- I HOT. GALV. ALL MISC. IRON & STEEL WORK.
- 2 CEMENT FONDU SHALL BE USED IN ALL CONC. WORK FOR SPECIAL MANHOLE.
- 3 SUPPLY 2-18 9 STYLE 44 VICTAULIC COUPLINGS

SPECIAL MANHOLE AT ASHCROFT PT.
STA.73+00:3