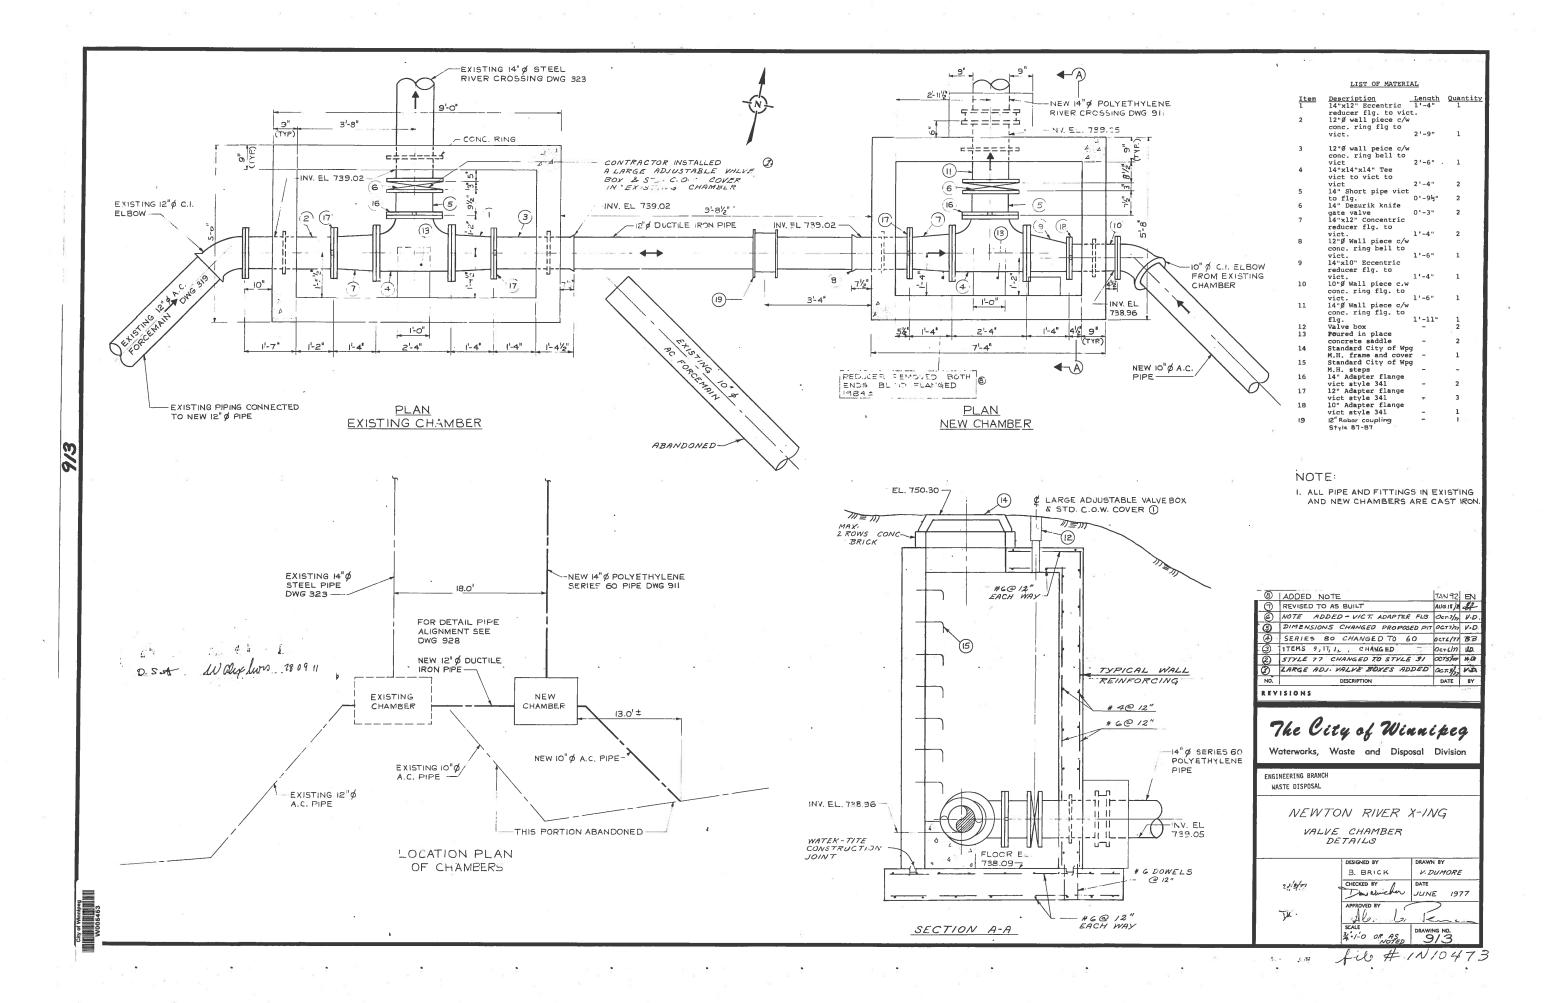

SECTION A-A

D.S.A Walyluns 180911

|     |                               | -         |       |
|-----|-------------------------------|-----------|-------|
| . 4 | REVISED TO AS BUILT           | AUG 24/18 | 44    |
| 3   | Va"- RUBBER GASKET            | Oct 6/77  | BB    |
| 2   | FILLER PLATE DIMENSION CHANGE | 0016/11   | 75.75 |
| 1   | SERIES 80 CHANGED TO 60       | OCT: 6/77 | 88    |
| NO. | DESCRIPTION                   | DATE      | BY    |

REVISIONS

## The City of Winnipeg

Waterworks, Waste and Disposal Division

ENGINEERING BRANCH WASTE DISPOSAL

NEWTON RIVER X-ING NEWTON AVE. & SCOTIA ST. CONNECTION DETAILS TO 54"Ø SECONDARY

B BRICK CHECKED BY DATE
JUNE 1977 25 1

SCALE 1-0" DRAWING NO. 912

file # MS10642

V.D.

SECTION B-B"

SECTION "A-A"

74° = /-0"

FLOOR PLAN