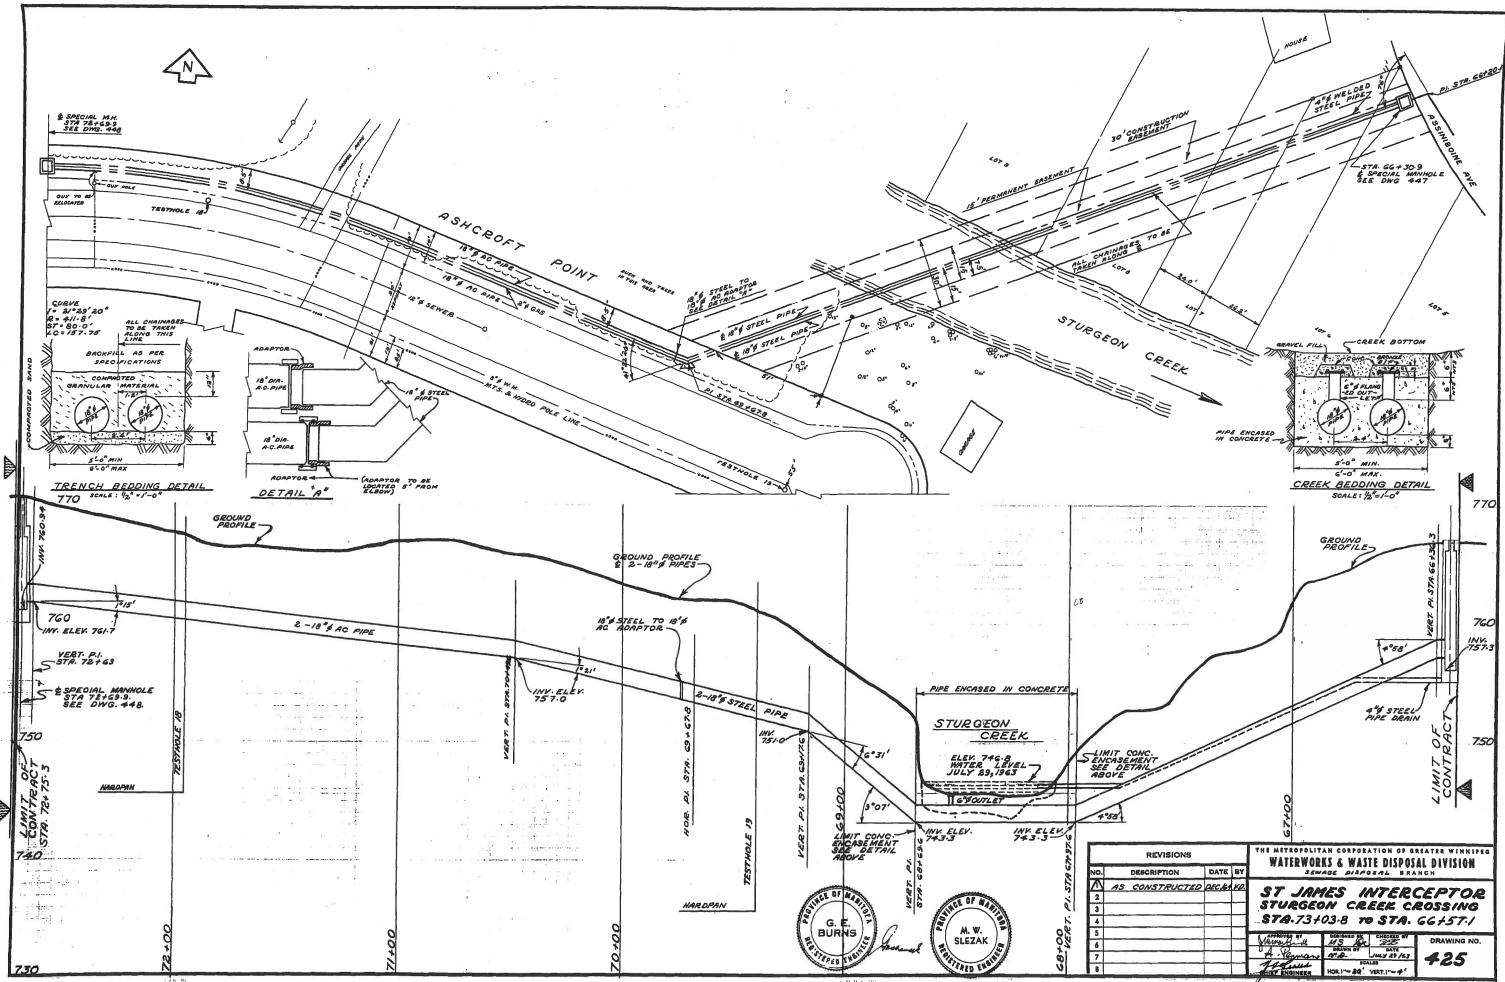

## NOTES

- I HOT. GALV. ALL MISC. IRON & STEEL WORK.
- 2 CEMENT FONDU SHALL BE USED IN ALL CONC. WORK FOR SPECIAL MANHOLE.
- 3 SUPPLY 2-18 9 STYLE 44 VICTAULIC COUPLINGS

SPECIAL MANHOLE AT ASHCROFT PT.
STA.73+00:3

MAP. 1971 V.D.

| REVISIONS |             |      |    | THE METROPOLITAN CORPORATION OF GREATER WINNIPEG WATERWORKS & WASTE DISPOSAL DIVISION |  |
|-----------|-------------|------|----|---------------------------------------------------------------------------------------|--|
| NO.       | DESCRIPTION | DATE | BY |                                                                                       |  |
| 1         |             |      |    | ST. JAMES INTERCEPTOR                                                                 |  |
| 2         |             |      |    |                                                                                       |  |
| 3         |             |      |    | SPECIAL M.H. AT ASHCROFT PT.                                                          |  |
| 4         |             |      |    | STA.73+003 & T.B. AT STA. 69+98                                                       |  |
| 5         |             |      |    | A APPROVED BY CHECKED BY                                                              |  |
| 6         |             |      |    | MINISTEZAN SESTINA DRAWING NO.                                                        |  |
| 7         |             |      |    | B. Perman B 31 MAY 63 11                                                              |  |
| 8         |             |      |    | MIEF ENGINEED 3 = 1-0"                                                                |  |