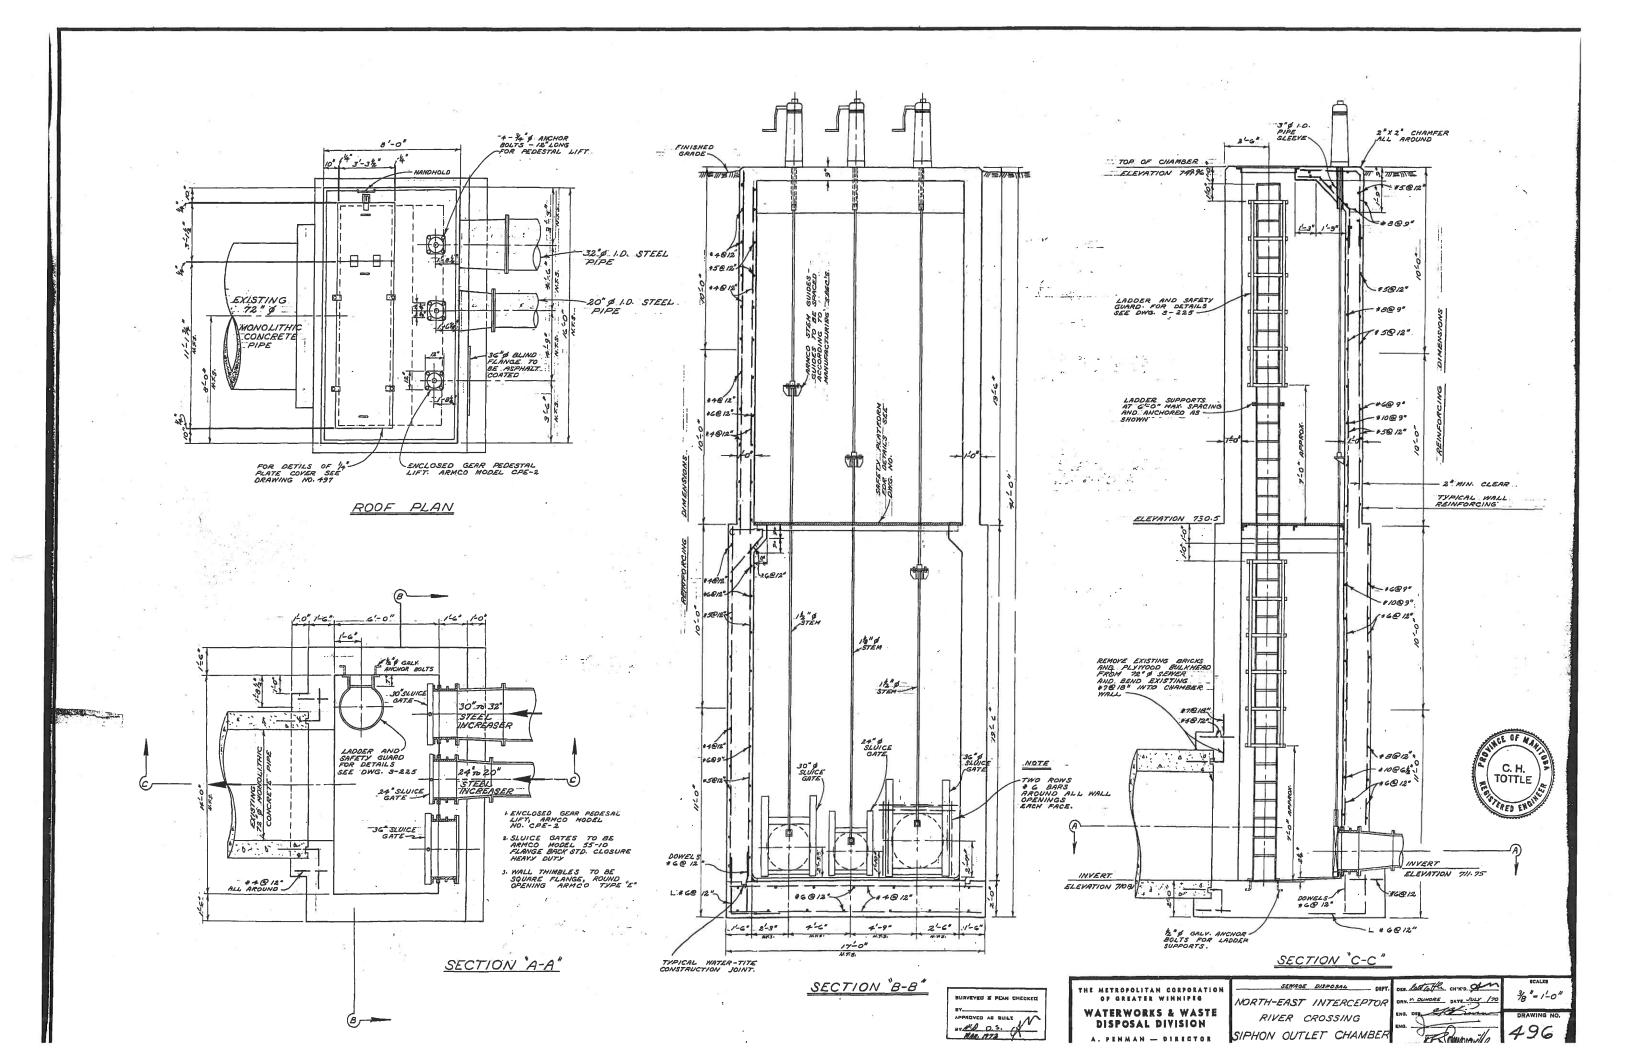

## Appendix B Record Drawings

Minro Film 1966

Micro II m d 1968

INV. EL 740.39 FOLTETHYLENE TO CAST IRON FLANGED CONNECTION ---48" MANHOLE - 14" Ø POLYETHYLENE PIPE BRACKET -INV. E.L. 730.43 EXISTING 14"