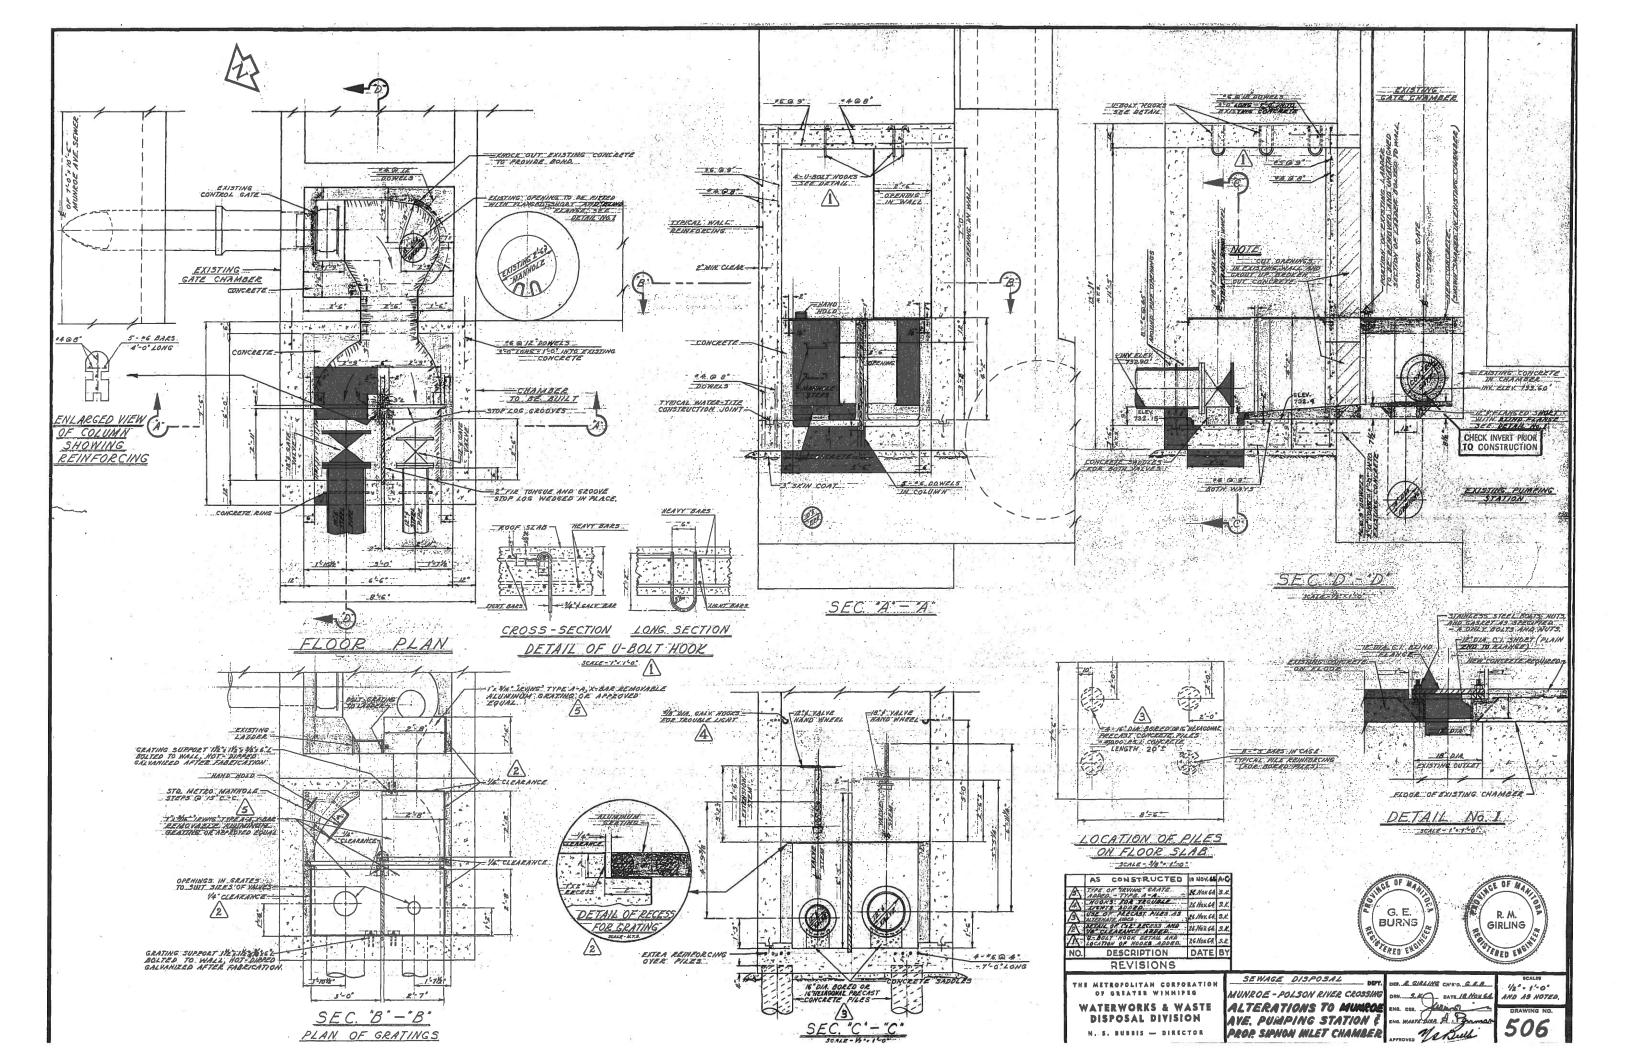

## NOTES

- I HOT. GALV. ALL MISC. IRON & STEEL WORK.
- 2 CEMENT FONDU SHALL BE USED IN ALL CONC. WORK FOR SPECIAL MANHOLE.
- 3 SUPPLY 2-18 9 STYLE 44 VICTAULIC COUPLINGS

SPECIAL MANHOLE AT ASHCROFT PT.
STA.73+00:3

MAP. 1971 V.D.

| REVISIONS |             |      |    | THE METROPOLITAN CORPORATION OF GREATER WINNIPEG WATERWORKS & WASTE DISPOSAL DIVISION |  |
|-----------|-------------|------|----|---------------------------------------------------------------------------------------|--|
| NO.       | DESCRIPTION | DATE | BY |                                                                                       |  |
| 1         |             |      |    | ST. JAMES INTERCEPTOR                                                                 |  |
| 2         |             |      |    |                                                                                       |  |
| 3         |             |      |    | SPECIAL M.H. AT ASHCROFT PT.                                                          |  |
| 4         |             |      |    | STA.73+003 & T.B. AT STA. 69+98                                                       |  |
| 5         |             |      |    | A APPROVED BY CHECKED BY                                                              |  |
| 6         |             |      |    | MINISTEZAN SESTINA DRAWING NO.                                                        |  |
| 7         |             |      |    | B. Perman B 31 MAY 63 11                                                              |  |
| 8         |             |      |    | MIEF ENGINEED 3 = 1-0"                                                                |  |