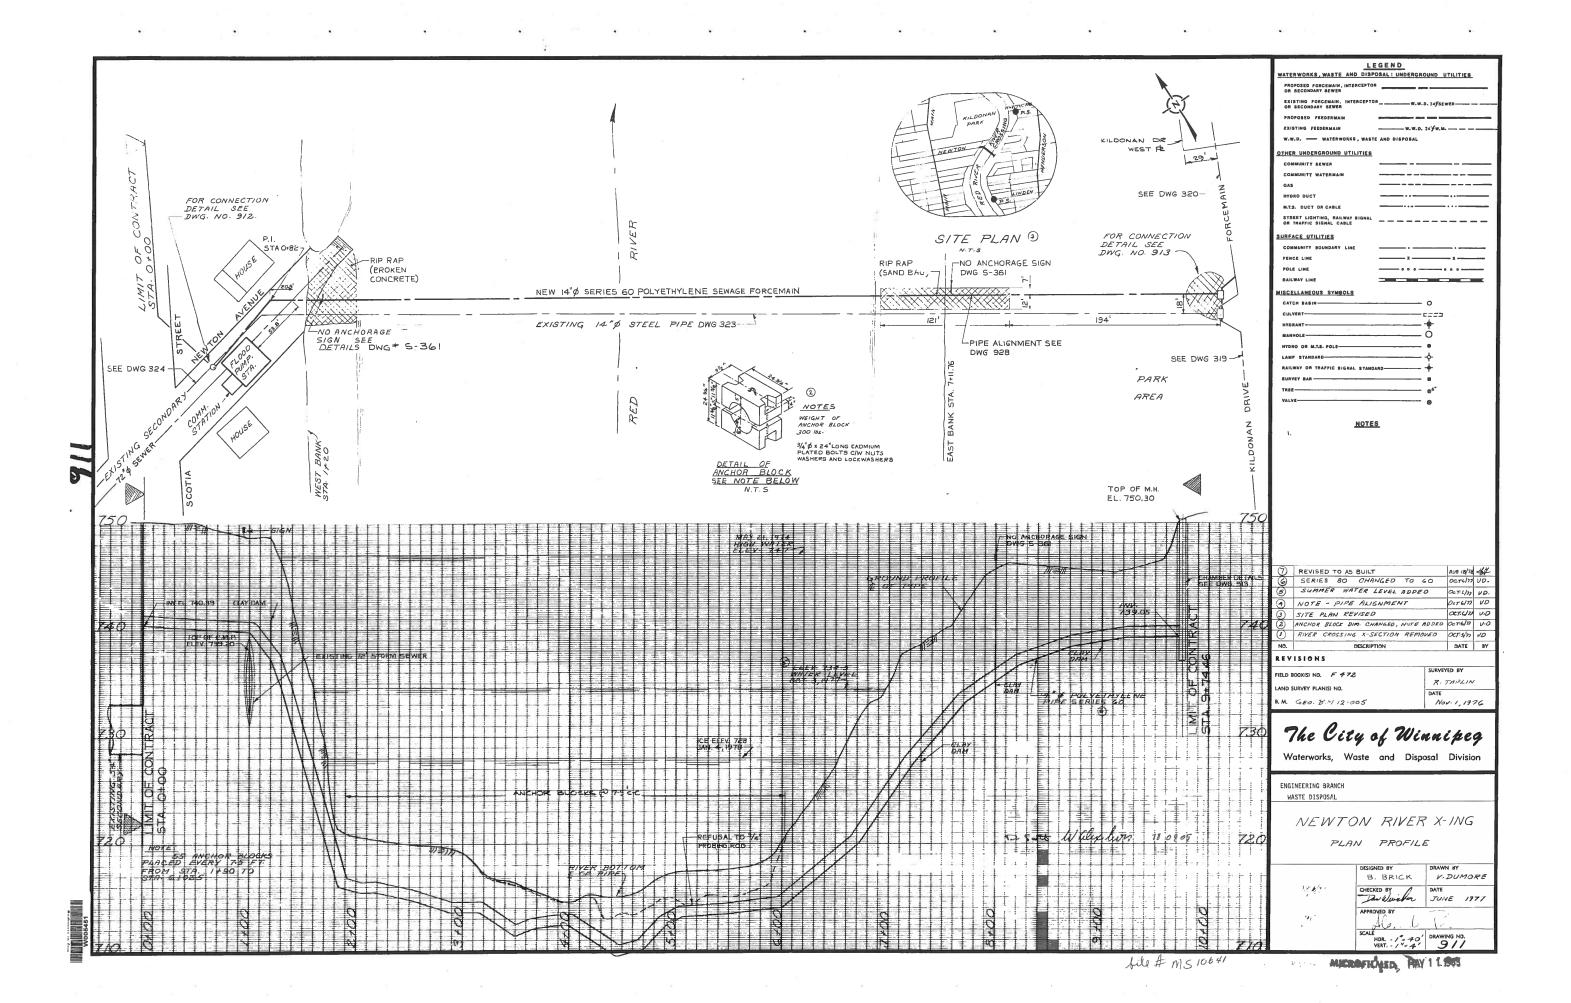

## The City of Winnipeg

Waterworks, Waste and Disposal Division

ENGINEERING BRANCH WASTE DISPOSAL

NEWTON RIVER X-ING NEWTON AVE. & SCOTIA ST. CONNECTION DETAILS TO 54"Ø SECONDARY

B BRICK CHECKED BY DATE
JUNE 1977 25 1

SCALE 1-0" DRAWING NO. 912

file # MS10642

V.D.

SECTION B-B"

SECTION "A-A"

74° = /-0"

FLOOR PLAN