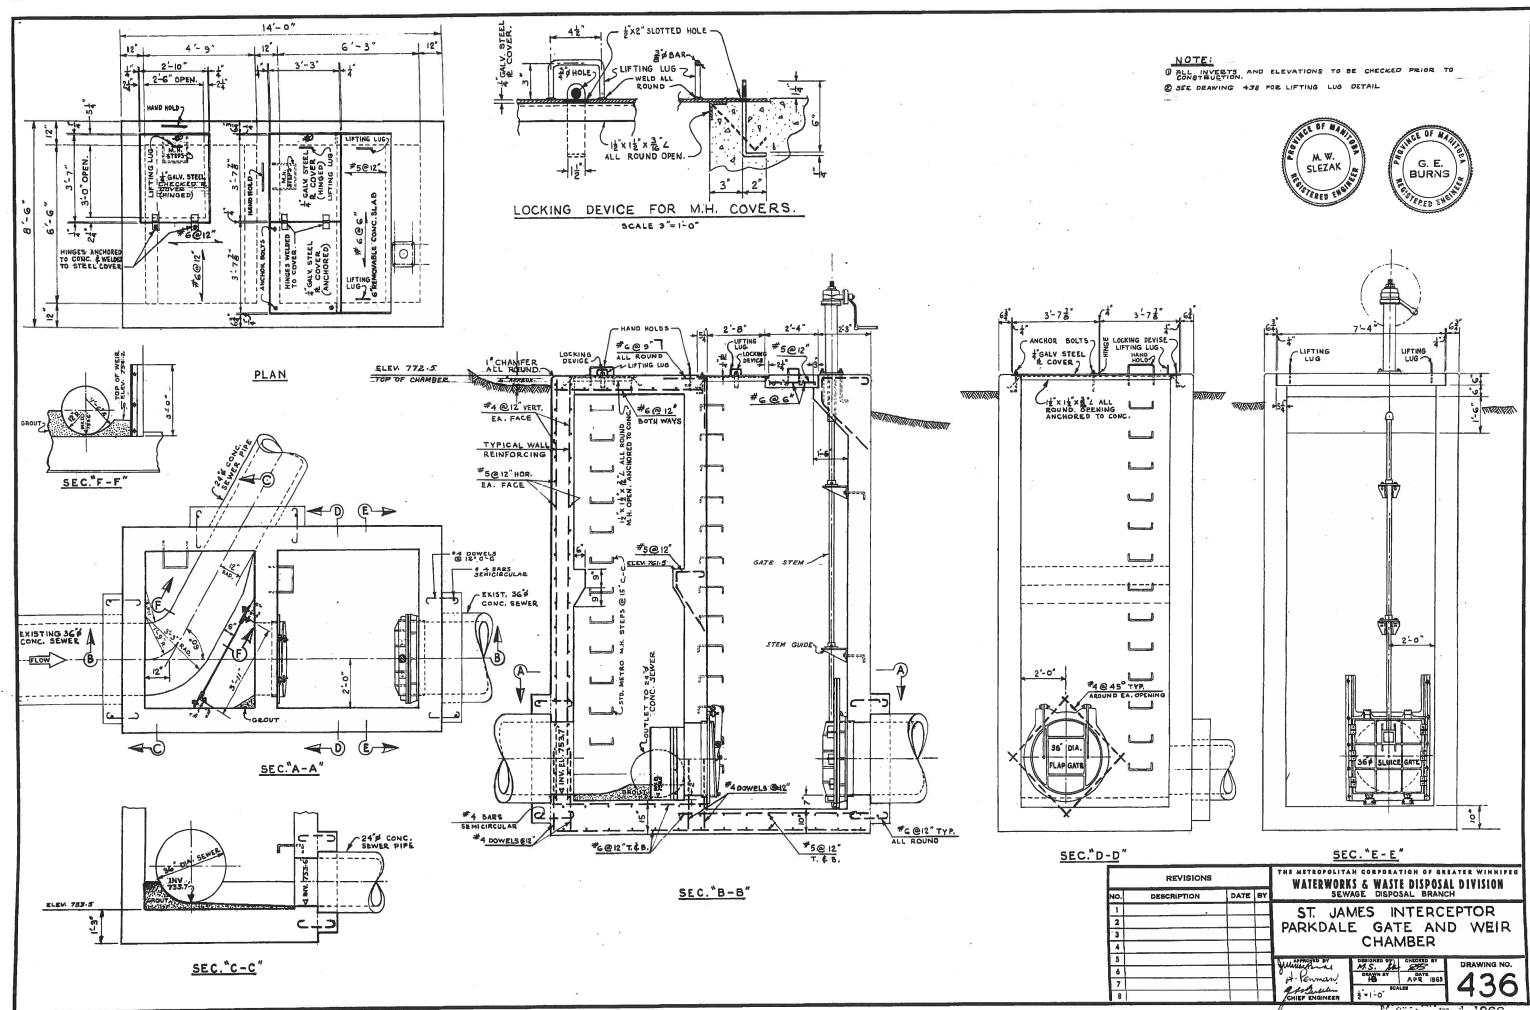

## Appendix B Record Drawings

Minro Film 1966

Micro II m d 1968

INV. EL 740.39 FOLTETHYLENE TO CAST IRON FLANGED CONNECTION ---48" MANHOLE - 14" Ø POLYETHYLENE PIPE BRACKET -INV. E.L. 730.43 EXISTING 14"