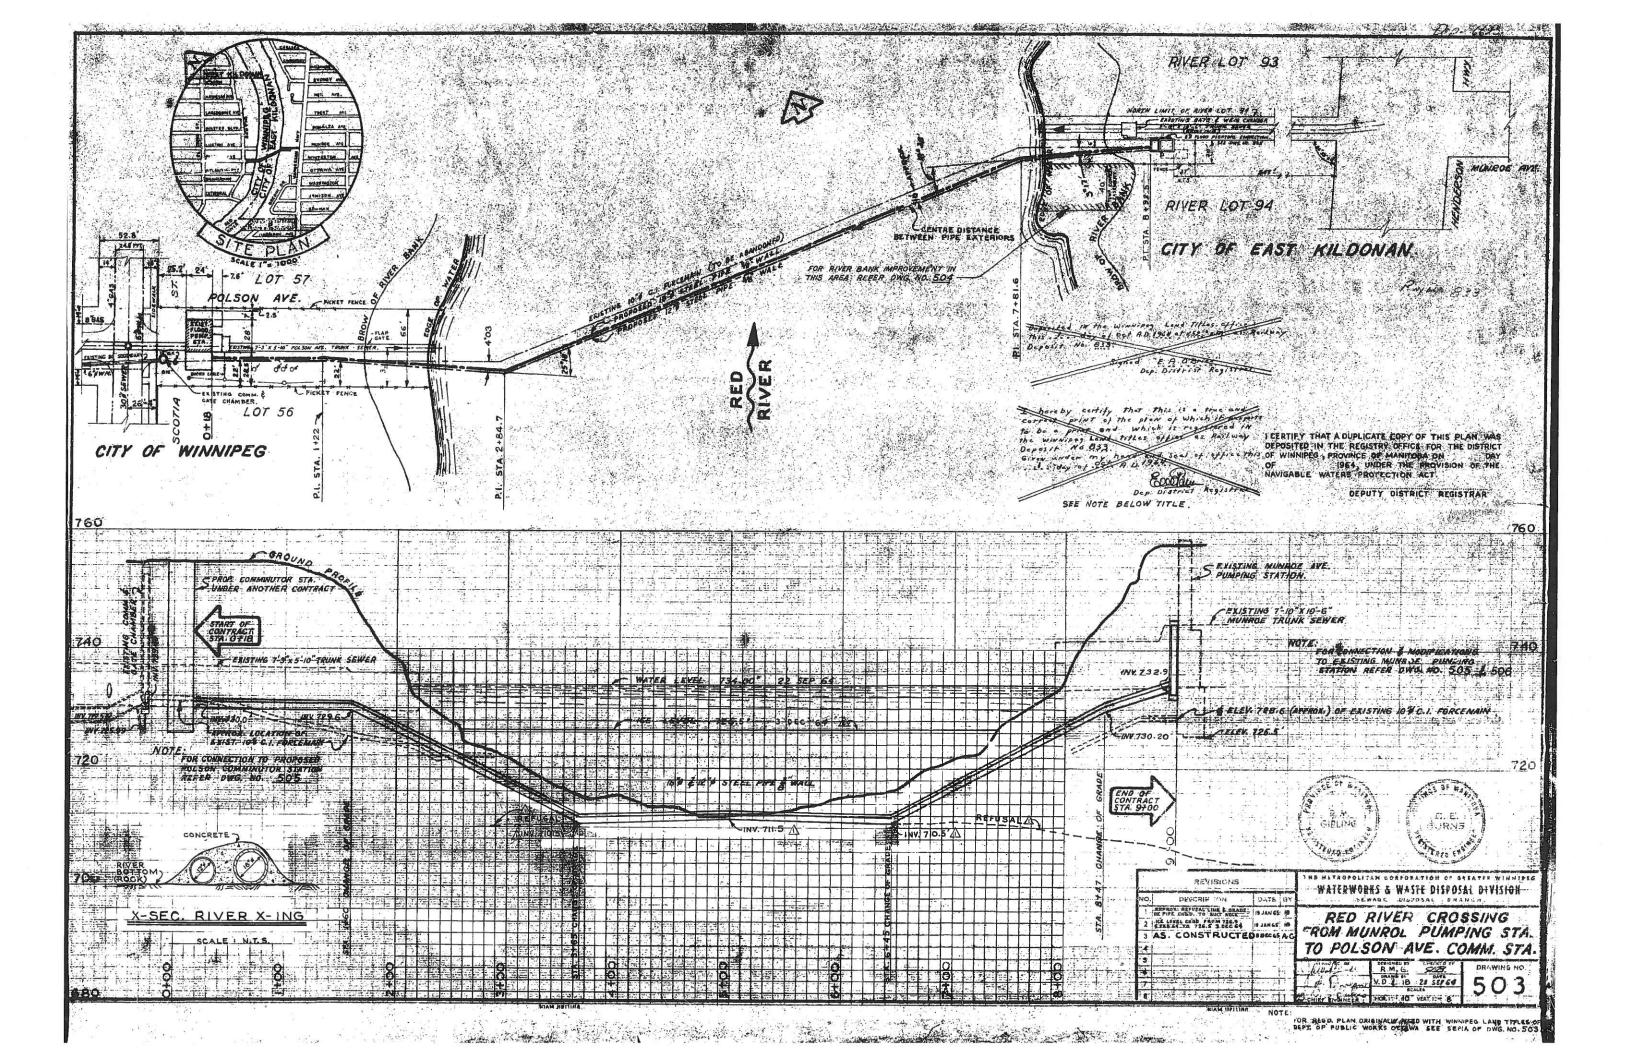

## The City of Winnipeg

Waterworks, Waste and Disposal Division

ENGINEERING BRANCH WASTE DISPOSAL

NEWTON RIVER X-ING NEWTON AVE. & SCOTIA ST. CONNECTION DETAILS TO 54"Ø SECONDARY

B BRICK CHECKED BY DATE
JUNE 1977 25 1