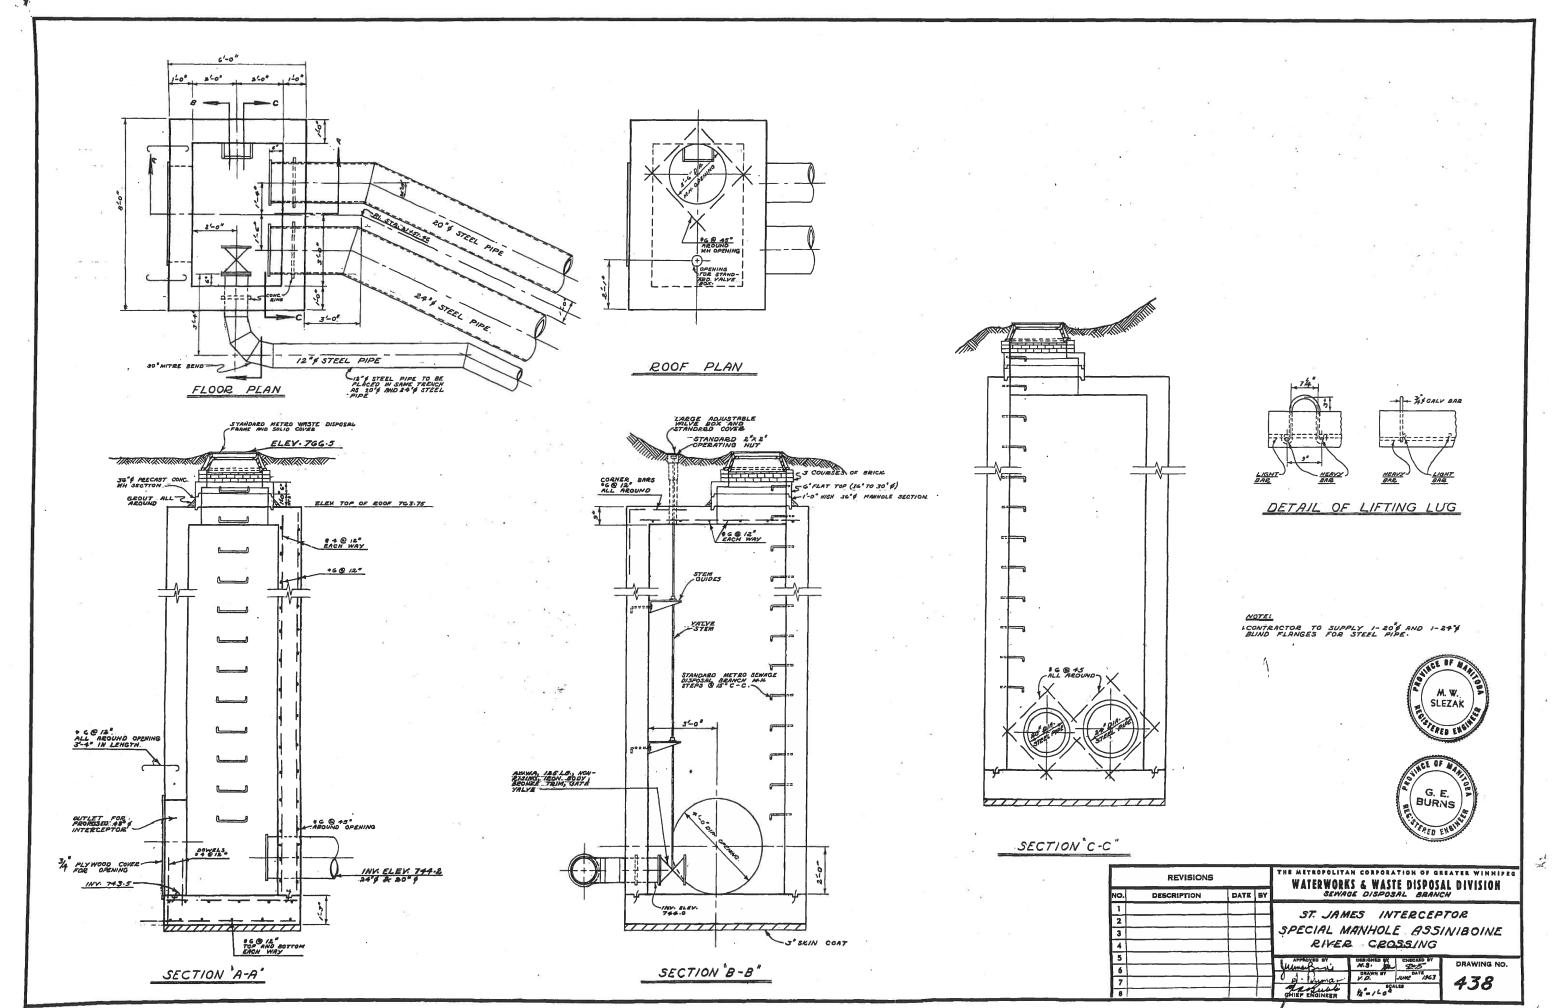

## NOTES

- I HOT. GALV. ALL MISC. IRON & STEEL WORK.
- 2 CEMENT FONDU SHALL BE USED IN ALL CONC. WORK FOR SPECIAL MANHOLE.
- 3 SUPPLY 2-18 9 STYLE 44 VICTAULIC COUPLINGS

SPECIAL MANHOLE AT ASHCROFT PT.
STA.73+00:3

MAP. 1971 V.D.

| REVISIONS |             |      |    | THE METROPOLITAN CORPORATION OF GREATER WINNIPEG WATERWORKS & WASTE DISPOSAL DIVISION |  |
|-----------|-------------|------|----|---------------------------------------------------------------------------------------|--|
| NO.       | DESCRIPTION | DATE | BY |                                                                                       |  |
| 1         |             |      |    | ST. JAMES INTERCEPTOR                                                                 |  |
| 2         |             |      |    |                                                                                       |  |
| 3         |             |      |    | SPECIAL M.H. AT ASHCROFT PT.                                                          |  |
| 4         |             |      |    | STA.73+003 & T.B. AT STA. 69+98                                                       |  |
| 5         |             |      |    | A APPROVED BY CHECKED BY                                                              |  |
| 6         |             |      |    | MINISTEZAN SESTINA DRAWING NO.                                                        |  |
| 7         |             |      |    | B. Perman B 31 MAY 63 11                                                              |  |
| 8         |             |      |    | MIEF ENGINEED 3 = 1-0"                                                                |  |