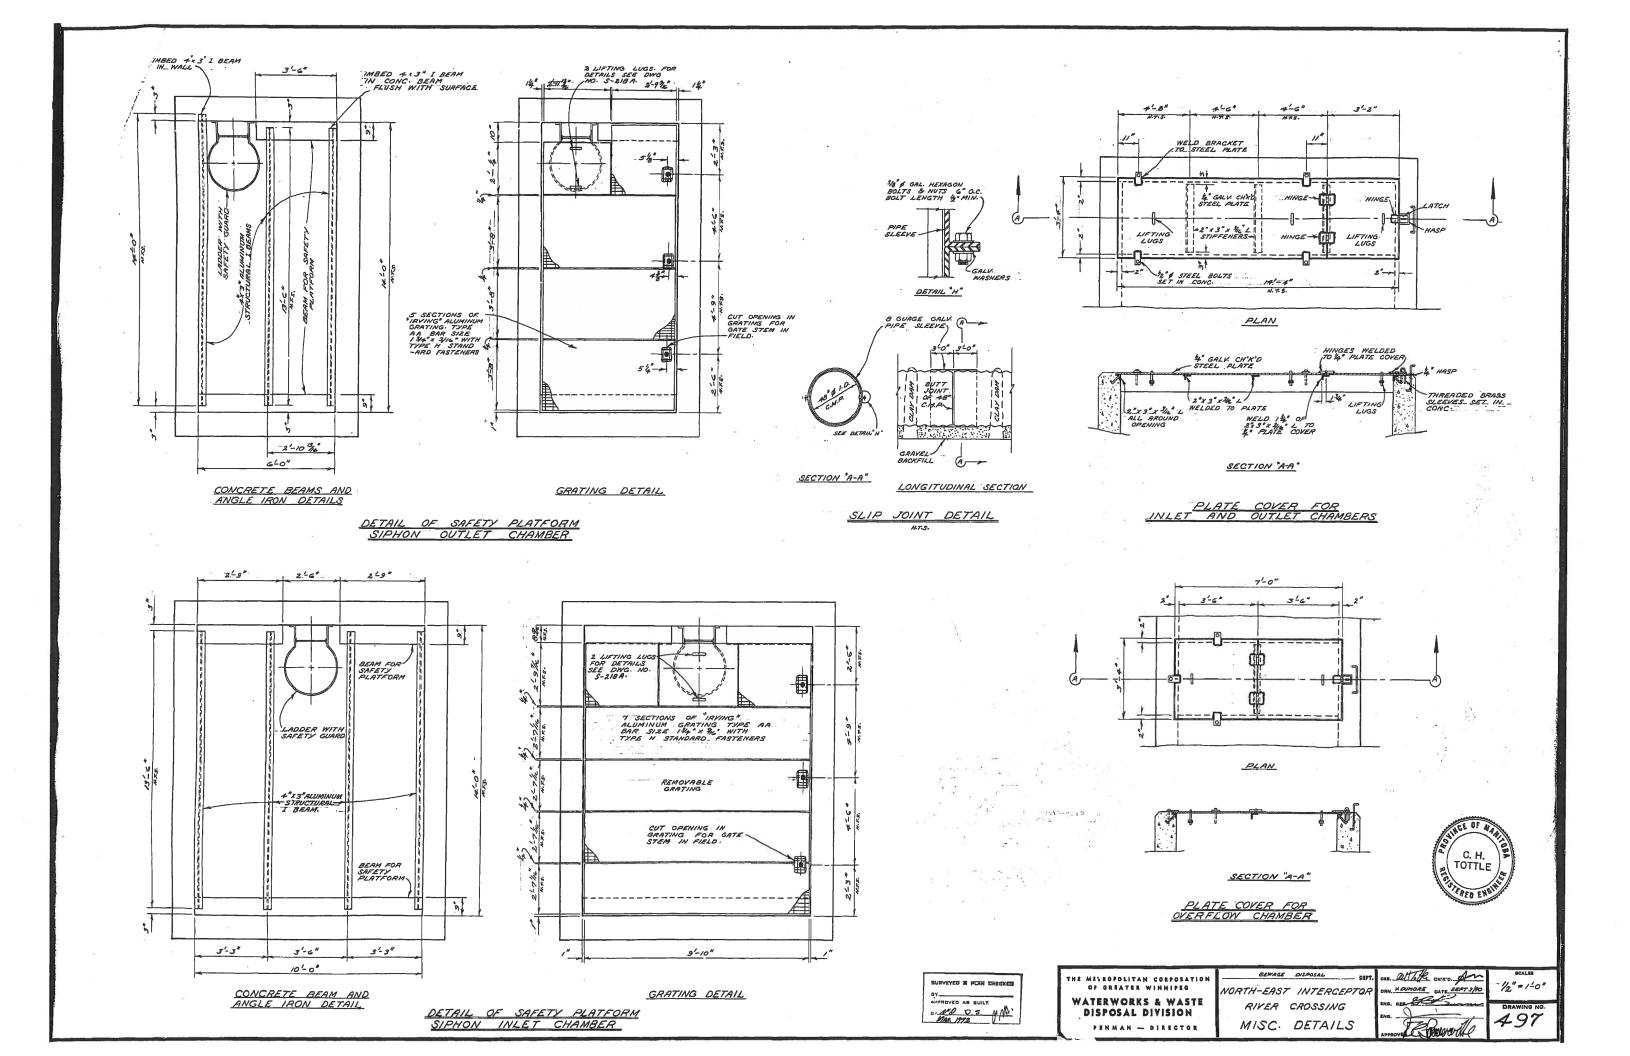

SECTION A-A

D.S.A Walyluns 180911

|     |                               | -         |       |
|-----|-------------------------------|-----------|-------|
| . 4 | REVISED TO AS BUILT           | AUG 24/18 | 44    |
| 3   | Va"- RUBBER GASKET            | Oct 6/77  | BB    |
| 2   | FILLER PLATE DIMENSION CHANGE | 0016/11   | 75.75 |
| 1   | SERIES 80 CHANGED TO 60       | OCT: 6/77 | 88    |
| NO. | DESCRIPTION                   | DATE      | BY    |

REVISIONS