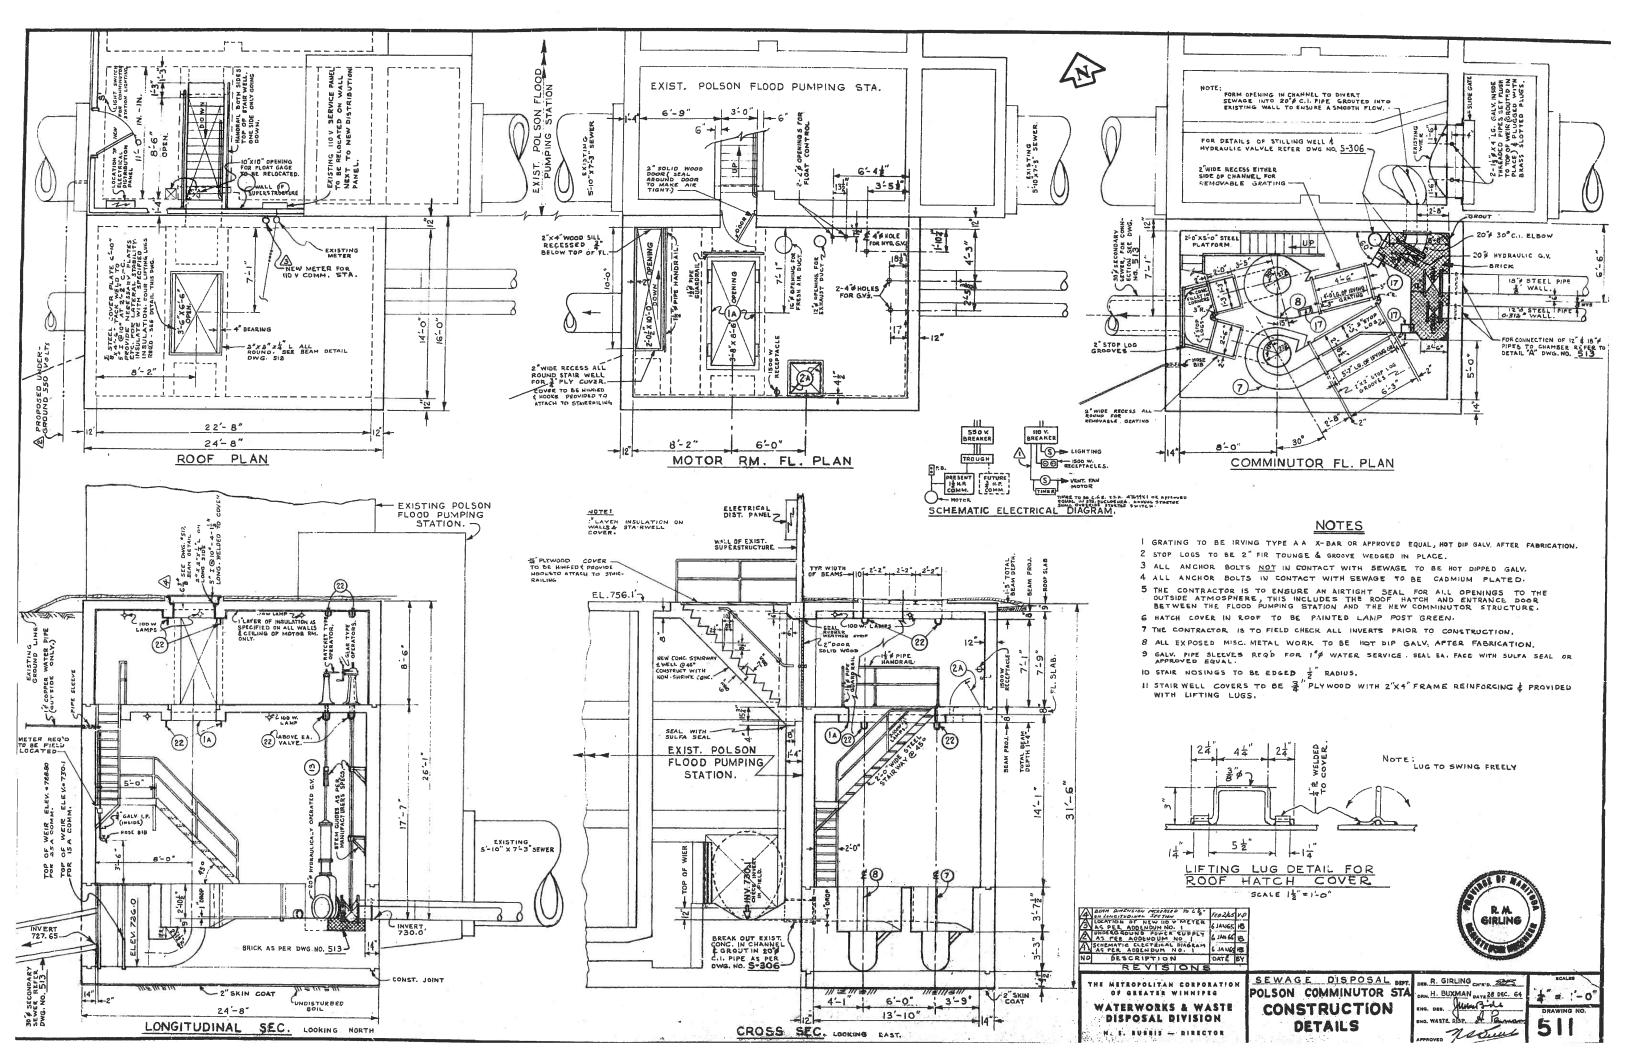

SCALE 1-0" DRAWING NO. 912

file # MS10642

V.D.

SECTION B-B"

SECTION "A-A"

74° = /-0"

FLOOR PLAN