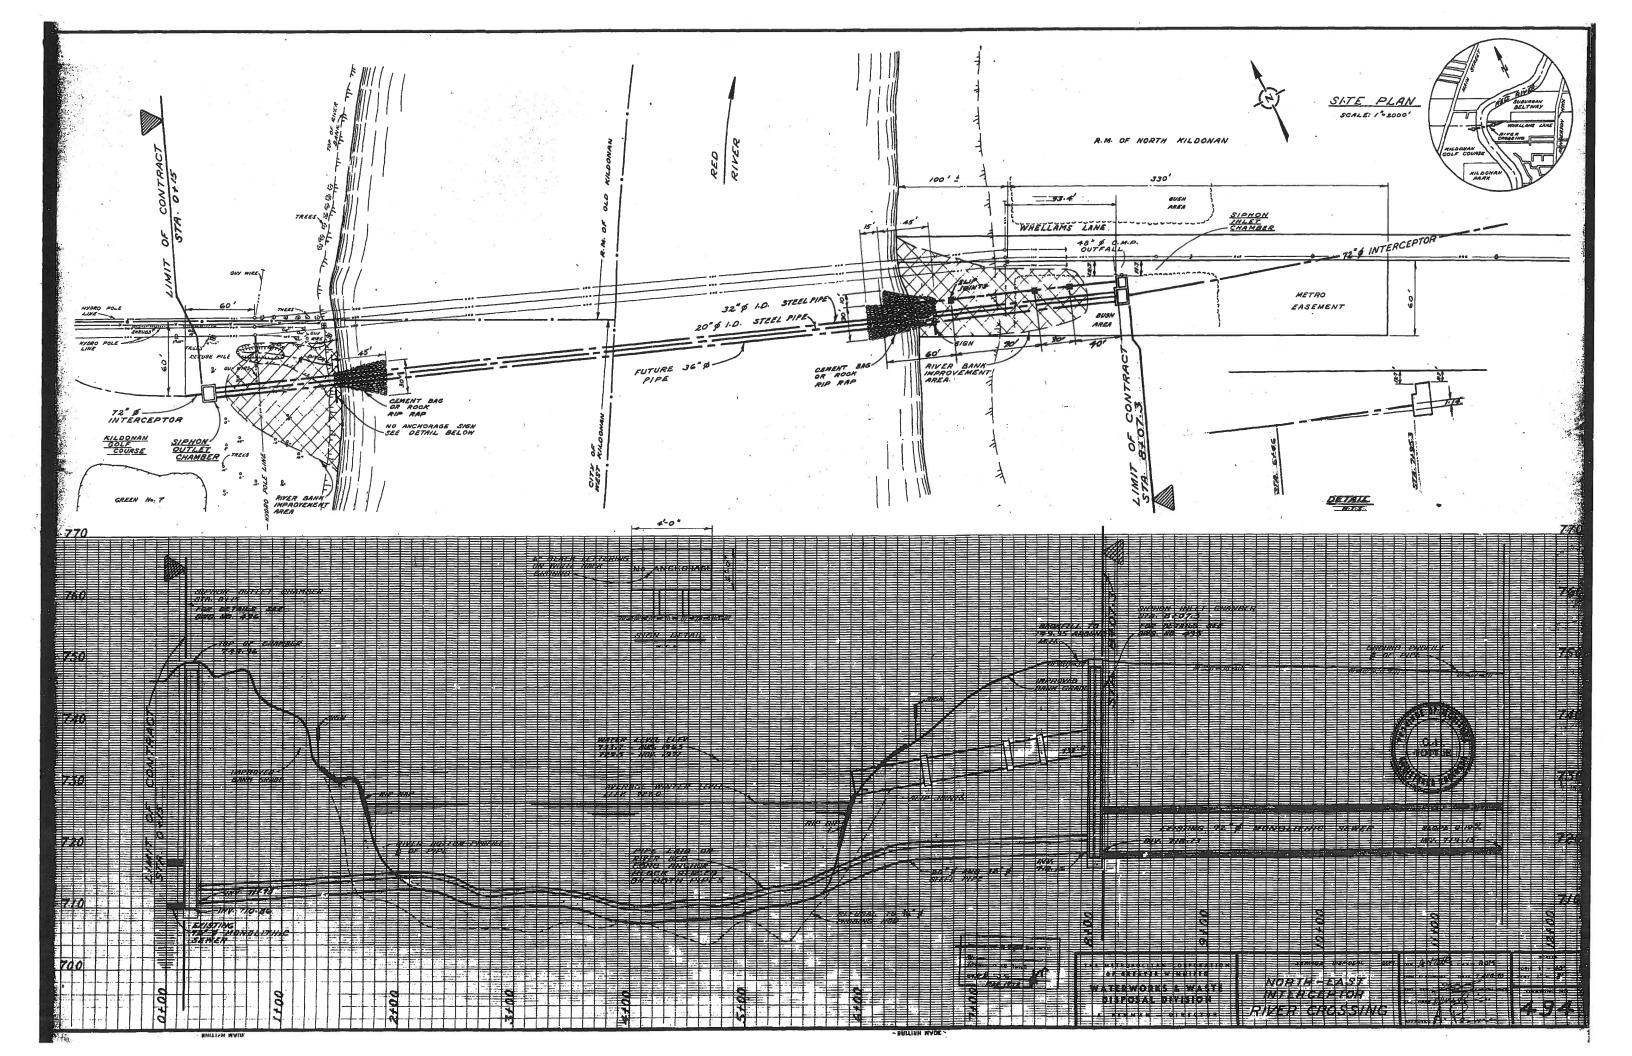

## Appendix B Record Drawings

Minro Film 1966



Micro II m d 1968

















INV. EL 740.39 FOLTETHYLENE TO CAST IRON FLANGED CONNECTION ---48" MANHOLE - 14" Ø POLYETHYLENE PIPE BRACKET -INV. E.L. 730.43 EXISTING 14"

SECTION A-A

D.S.A Walyluns 180911

|     |                               | -         |       |
|-----|-------------------------------|-----------|-------|
| . 4 | REVISED TO AS BUILT           | AUG 24/18 | 44    |
| 3   | Va"- RUBBER GASKET            | Oct 6/77  | BB    |
| 2   | FILLER PLATE DIMENSION CHANGE | 0016/11   | 75.75 |
| 1   | SERIES 80 CHANGED TO 60       | OCT: 6/77 | 88    |
| NO. | DESCRIPTION                   | DATE      | BY    |

REVISIONS

## The City of Winnipeg

Waterworks, Waste and Disposal Division

ENGINEERING BRANCH WASTE DISPOSAL

NEWTON RIVER X-ING NEWTON AVE. & SCOTIA ST. CONNECTION DETAILS TO 54"Ø SECON