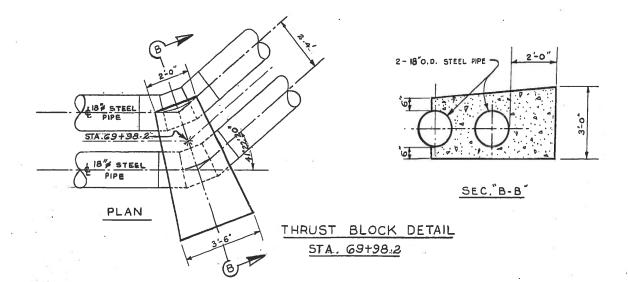

MAP. 1971 V.D.

| REVISIONS |             |      |    | THE METROPOLITAN CORPORATION OF GREATER WINNIPEG WATERWORKS & WASTE DISPOSAL DIVISION |  |
|-----------|-------------|------|----|---------------------------------------------------------------------------------------|--|
| NO.       | DESCRIPTION | DATE | BY |                                                                                       |  |
| 1         |             |      |    | ST. JAMES INTERCEPTOR                                                                 |  |
| 2         |             |      |    |                                                                                       |  |
| 3         |             |      |    | SPECIAL M.H. AT ASHCROFT PT.                                                          |  |
| 4         |             |      |    | STA.73+003 & T.B. AT STA. 69+98                                                       |  |
| 5         |             |      |    | A APPROVED BY CHECKED BY                                                              |  |
| 6         |             |      |    | MINISTEZAN SESTINA DRAWING NO.                                                        |  |
| 7         |             |      |    | B. Perman B 31 MAY 63 11                                                              |  |
| 8         |             |      |    | MIEF ENGINEED 3 = 1-0"                                                                |  |