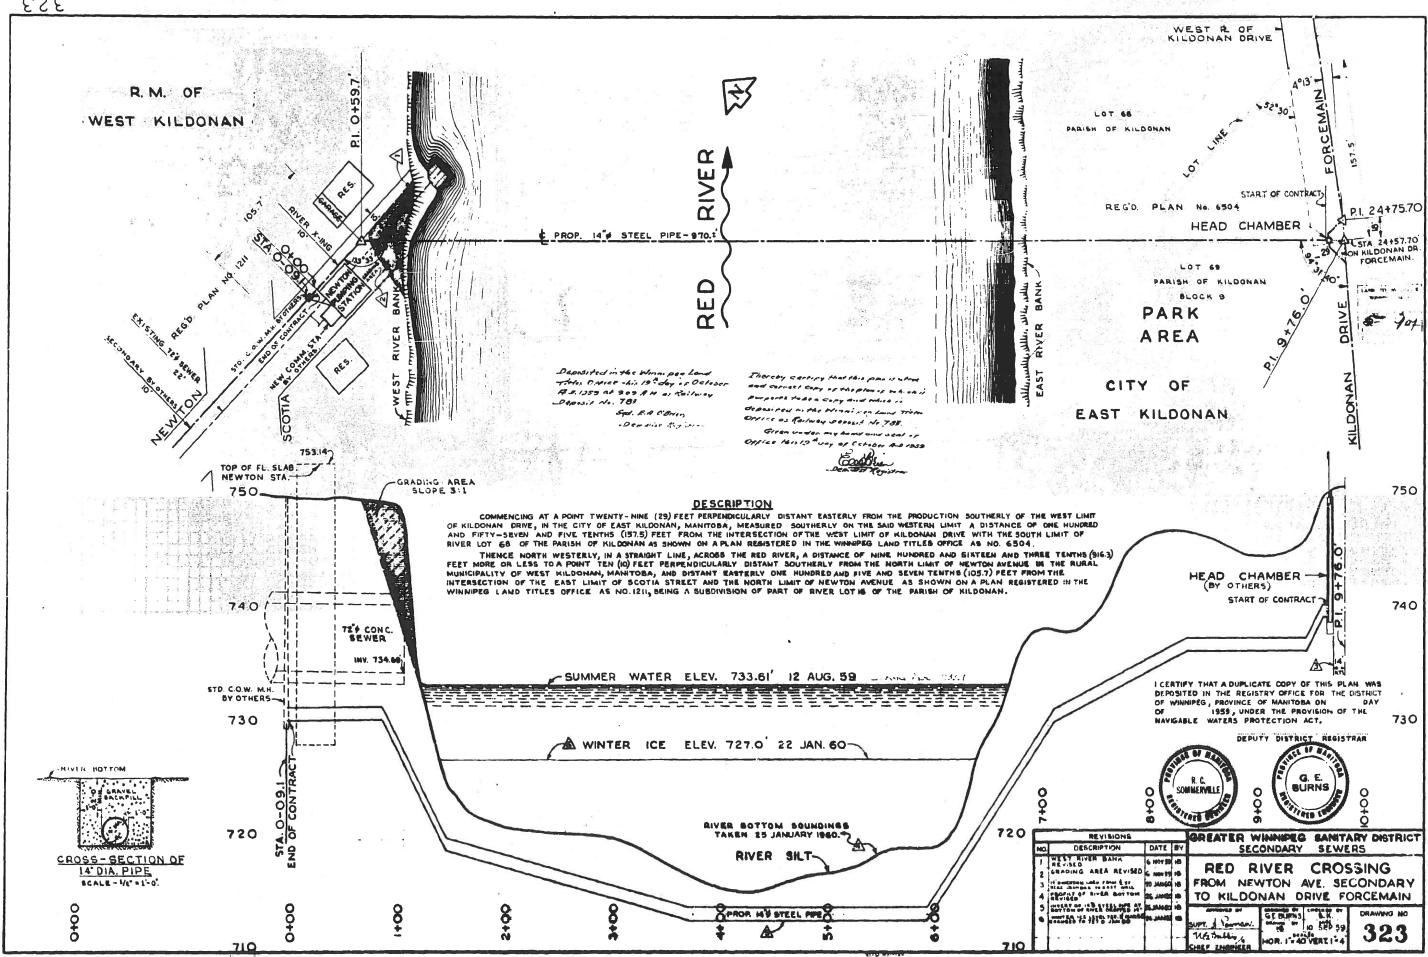

## Appendix B Record Drawings

Minro Film 1966



Micro II m d 1968

















INV. EL 740.39 FOLTETHYLENE TO CAST IRON FLANGED CONNECTION ---48" MANHOLE - 14" Ø POLYETHYLENE PIPE BRACKET -INV. E.L. 730.43 EXISTING 14"

SECTION A-A

D.S.A Walyluns 180911

|     |                               | -         |       |
|-----|-------------------------------|-----------|-------|
| . 4 | REVISED TO AS BUILT           | AUG 24/18 | 44    |
| 3   | Va"- RUBBER GASKET            | Oct 6/77  | BB    |
| 2   | FILLER PLATE DIMENSION CHANGE | 0016/11   | 75.75 |
| 1   | SERIES 80 CHANGED TO 60       | OCT: 6/77 | 88    |
| NO. | DESCRIPTION                   | DATE      | BY    |

REVISIONS

## The City of Winnipeg

Waterworks, Waste and Disposal Division

ENGINEERING BRANCH WASTE DISPOSAL

NEWTON RIVER X-ING NEWTON AVE. & SCOTIA ST. CONNECTION DETAILS TO 54"Ø SECONDARY

B