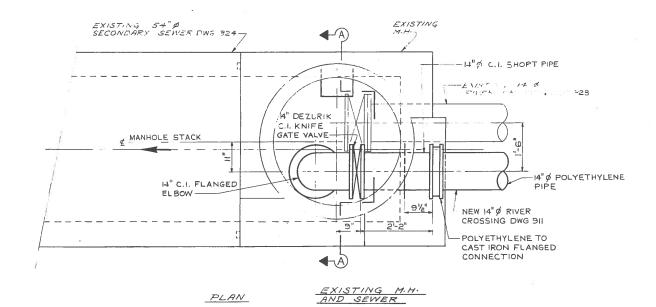

## Appendix B Record Drawings

Minro Film 1966

Micro II m d 1968

INV. EL 740.39 FOLTETHYLENE TO CAST IRON FLANGED CONNECTION ---48" MANHOLE - 14" Ø POLYETHYLENE PIPE BRACKET -INV. E.L. 730.43 EXISTING 14"

## The City of Winnipeg

Waterworks, Waste and Disposal Division

ENGINEERING BRANCH WASTE DISPOSAL

NEWTON RIVER X-ING NEWTON AVE. & SCOTIA ST. CONNECTION DETAILS TO 54"Ø SECONDARY

B BRICK CHECKED BY DATE
JUNE 1977 25 1

SCALE 1-0" DRAWING NO. 912

file # MS10642

V.D.

SECTION B-B"

SECTION "A-A"

74° = /-0"

FLOOR PLAN