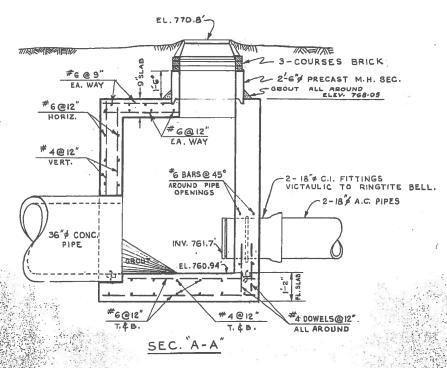

## NOTES

- I HOT. GALV. ALL MISC. IRON & STEEL WORK.
- 2 CEMENT FONDU SHALL BE USED IN ALL CONC. WORK FOR SPECIAL MANHOLE.
- 3 SUPPLY 2-18 9 STYLE 44 VICTAULIC COUPLINGS

SPECIAL MANHOLE AT ASHCROFT PT.
STA.73+00:3