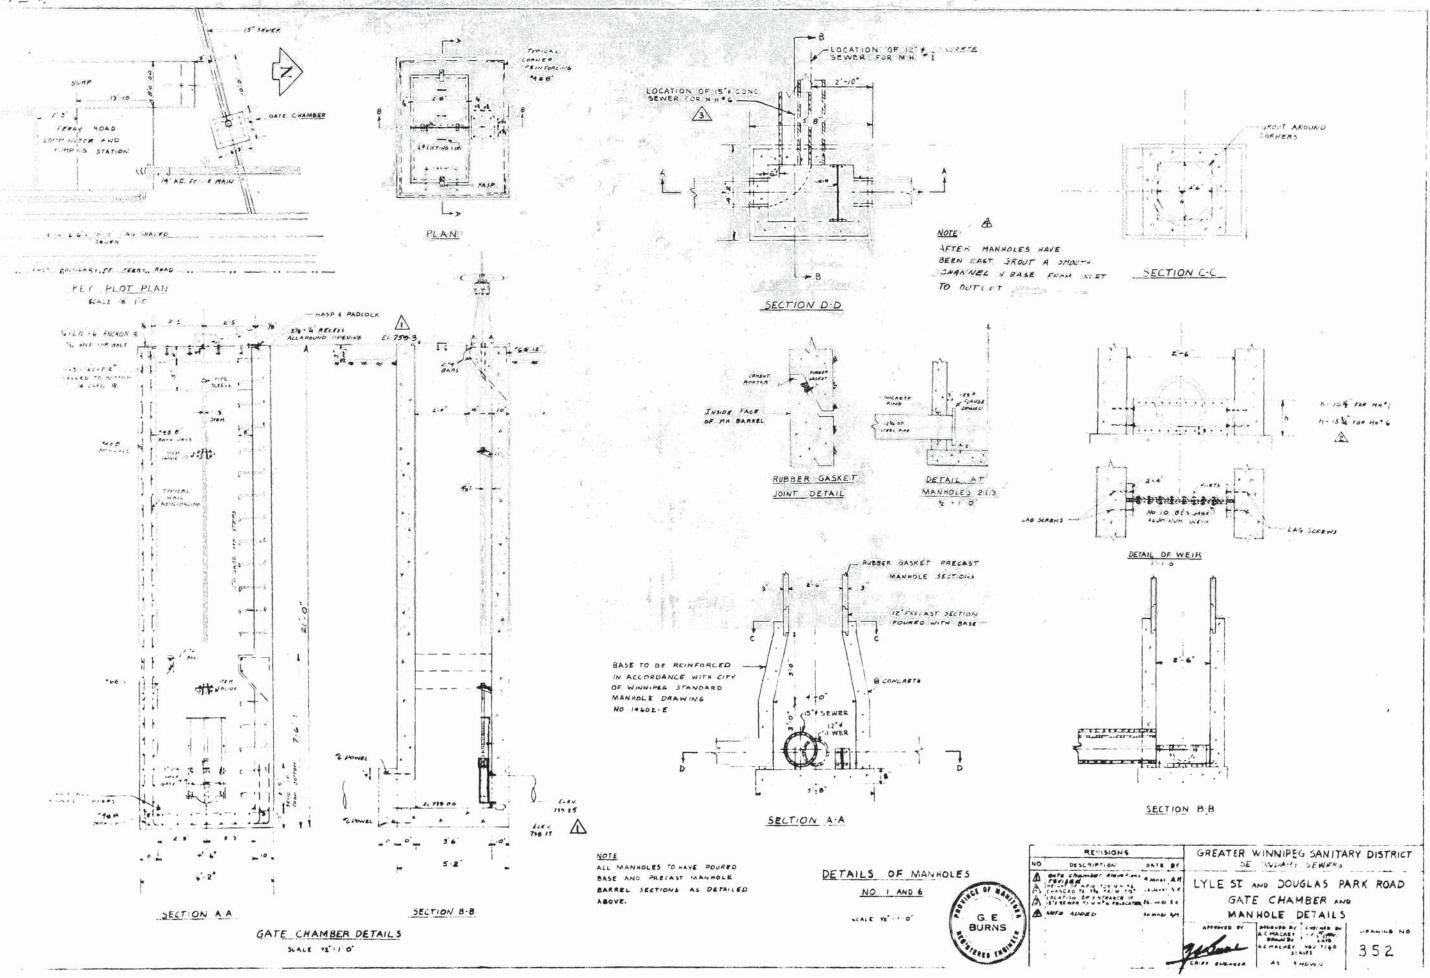

## NOTES

- I HOT. GALV. ALL MISC. IRON & STEEL WORK.
- 2 CEMENT FONDU SHALL BE USED IN ALL CONC. WORK FOR SPECIAL MANHOLE.
- 3 SUPPLY 2-18 9 STYLE 44 VICTAULIC COUPLINGS

SPECIAL MANHOLE AT ASHCROFT PT.
STA.73+00:3

MAP. 1971 V.D.

| REVISIONS |             |      |    | THE METROPOLITAN CORPORATION OF GREATER WINNIPEG WATERWORKS & WASTE DISPOSAL DIVISION |  |
|-----------|-------------|------|----|---------------------------------------------------------------------------------------|--|
| NO.       | DESCRIPTION | DATE | BY |                                                                                       |  |
| 1         |             |      |    | ST. JAMES INTERCEPTOR                                                                 |  |
| 2         |             |      |    |                                                                                       |  |
| 3         |             |      |    | SPECIAL M.H. AT ASHCROFT PT.                                                          |  |
| 4         |             |      |    | STA.73+003 & T.B. AT STA. 69+98                                                       |  |
| 5         |             |      |    | A APPROVED BY CHECKED BY                                                              |  |
| 6         |             |      |    | MINISTEZAN SESTINA DRAWING NO.                                                        |  |
| 7         |             |      |    | B. Perman B 31 MAY 63 11                                                              |  |
| 8         |             |      |    | MIEF ENGINEED 3 = 1-0"                                                                |  |