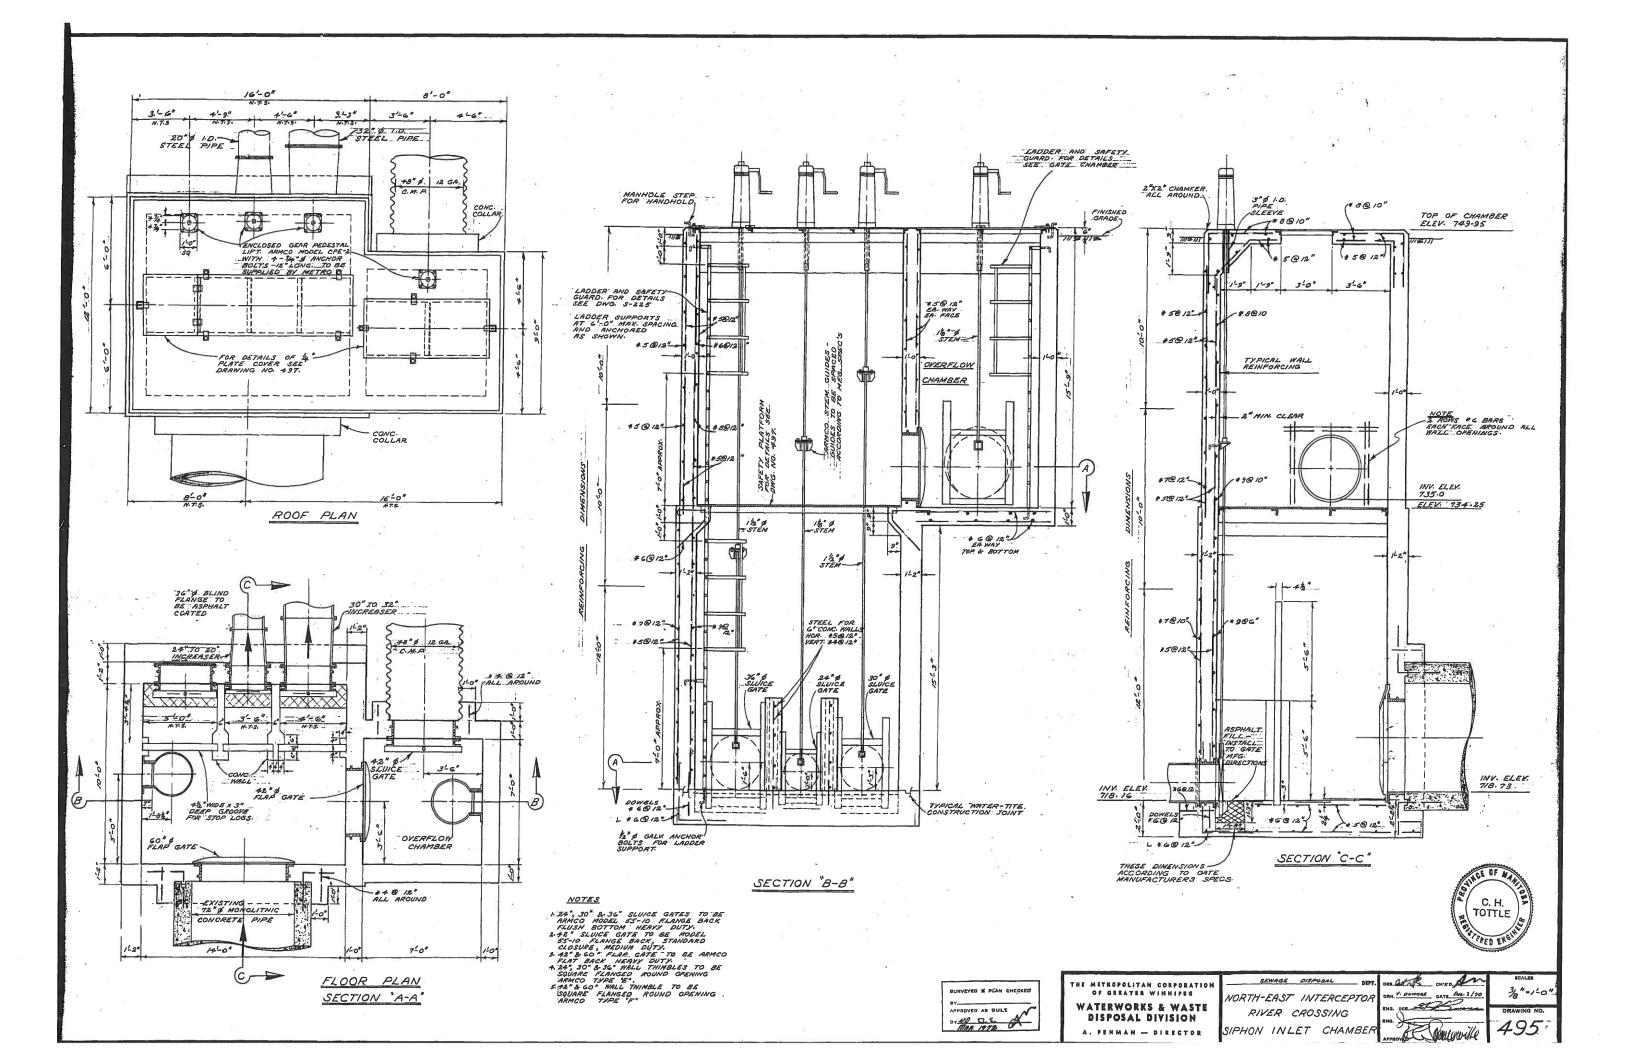

## Appendix B Record Drawings

Minro Film 1966



Micro II m d 1968

















INV. EL 740.39 FOLTETHYLENE TO CAST IRON FLANGED CONNECTION ---48" MANHOLE - 14" Ø POLYETHYLENE PIPE BRACKET -INV. E.L. 730.43 EXISTING 14"

SECTION A-A

D.S.A Walyluns 180911

|     |                               | -         |       |
|-----|-------------------------------|-----------|-------|
| . 4 | REVISED TO AS BUILT           | AUG 24/18 | 44    |
| 3   | Va"- RUBBER GASKET            | Oct 6/77  | BB    |
| 2   | FILLER PLATE DIMENSION CHANGE | 0016/11   | 75.75 |
| 1   | SERIES 80 CHANGED TO 60       | OCT: 6/77 | 88    |
| NO. | DESCRIPTION                   | DATE      | BY    |

REVISIONS

## The City of Winnipeg

Waterworks, Waste and Disposal Division

ENGINEERING BRANCH WASTE DISPOSAL

NEWTON RIVER X-ING NEWTON AVE. & SCOTIA ST. CONNECTION DETAILS TO 54"Ø SECONDA