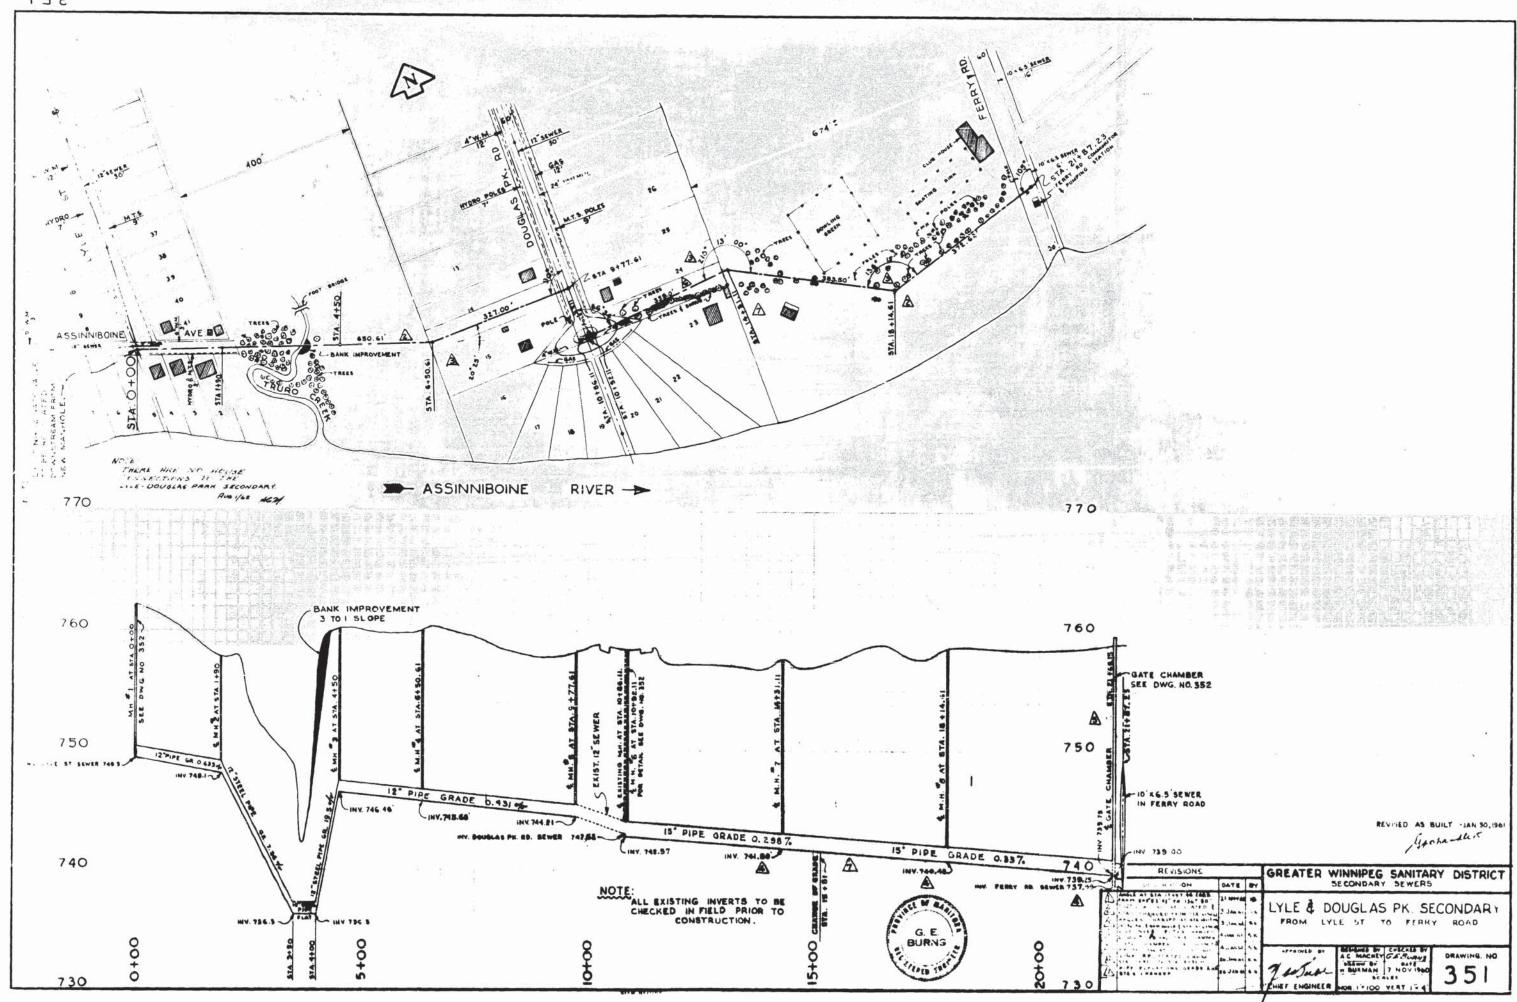

SECTION A-A

D.S.A Walyluns 180911

|     |                               | -         |       |
|-----|-------------------------------|-----------|-------|
| . 4 | REVISED TO AS BUILT           | AUG 24/18 | 44    |
| 3   | Va"- RUBBER GASKET            | Oct 6/77  | BB    |
| 2   | FILLER PLATE DIMENSION CHANGE | 0016/11   | 75.75 |
| 1   | SERIES 80 CHANGED TO 60       | OCT: 6/77 | 88    |
| NO. | DESCRIPTION                   | DATE      | BY    |

REVISIONS