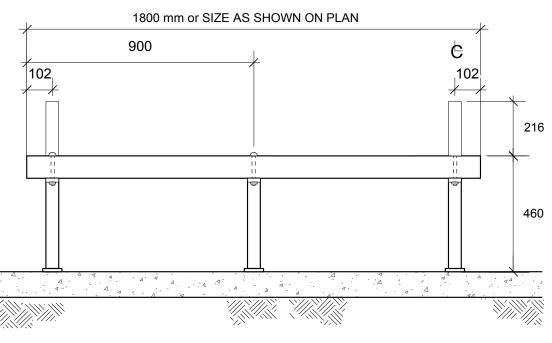

Anchor bench to concrete foundation using expansion bolts (not included)

## FRONT ELEVATION

DIMENSIONS SHOWN ARE IN MILLIMETRES UNLESS OTHERWISE SPECIFIED

DATE: April 8, 2014

SCALE: N.T.S. DRAWN BY: SP

The City of Winnipeg Planning, Property and Development Department Planning and Land Use Division Unit 15 - 30 Fort Street, Winnipeg, MB, R3C 4X5