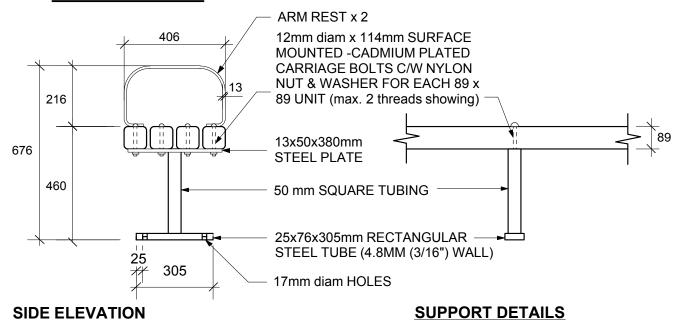

## **MATERIALS**

COMPOSITE SLATS:

- 89mm x 89mm COMPOSITE BOARDS
- CEDAR TONE FINISH

Drawing Title:

Drawing No:

## TACHE BACKLESS BENCH SCD-121D COMPOSITE WITH ARMS Suface Mount

## **METAL OPTIONS:**

- BLACK POWDERCOATED (Metal suitably cleaned to remove any grease, wax etc. for proper paint bonding to occur. Base coat Zinc rich primer. Baked with a final thickness of paint between 5 8 mil - Product # 52501115
- GALVANIZED Product # 52501115GLV