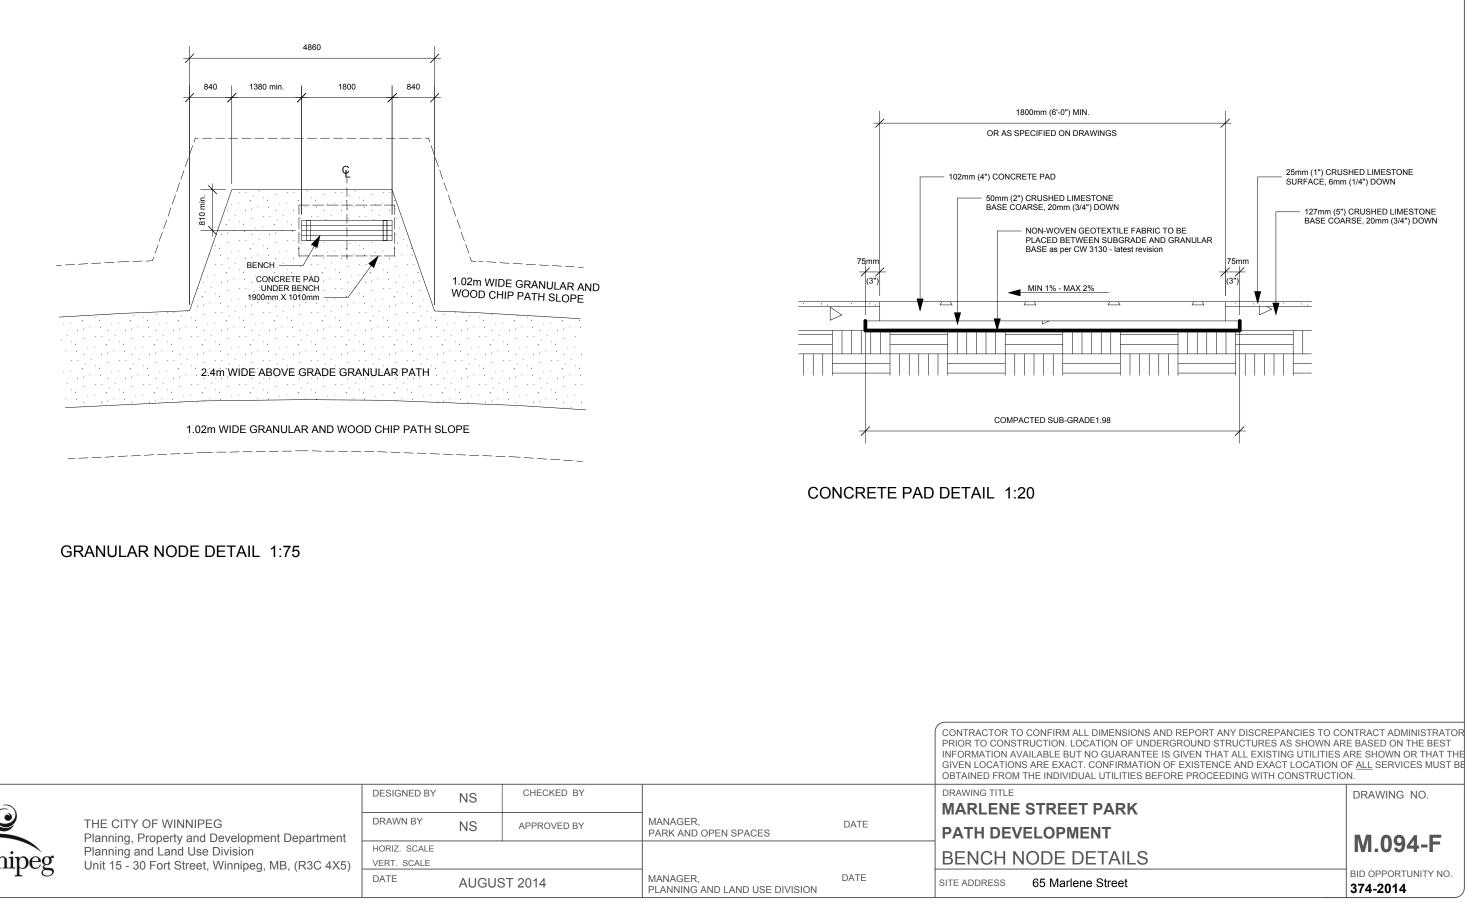

|          |                                                                                     |              |             |             |                                            |      | CONTRACTOR TO<br>PRIOR TO CONST<br>INFORMATION AN<br>GIVEN LOCATION<br>OBTAINED FROM | TRUCTION. LOCA<br>VAILABLE BUT NO<br>NS ARE EXACT. C |
|----------|-------------------------------------------------------------------------------------|--------------|-------------|-------------|--------------------------------------------|------|--------------------------------------------------------------------------------------|------------------------------------------------------|
| 2        |                                                                                     | DESIGNED BY  | NS          | CHECKED BY  |                                            |      | DRAWING TITLE                                                                        | OTDEET                                               |
| e        | THE CITY OF WINNIPEG                                                                | DRAWN BY     | NO          |             | MANAGER.                                   | DATE | MARLENE STREET                                                                       |                                                      |
|          | Planning, Property and Development Department                                       |              | NS          | APPROVED BY | PARK AND OPEN SPACES                       | DATE | PATH DEV                                                                             | ELOPMEN                                              |
| Winnipeg | Planning and Land Use Division<br>Unit 15 - 30 Fort Street, Winnipeg, MB, (R3C 4X5) | HORIZ. SCALE |             |             |                                            |      | BENCH                                                                                |                                                      |
|          |                                                                                     | VERT. SCALE  |             |             |                                            |      |                                                                                      | NODE DE                                              |
| 10       |                                                                                     | DATE         | AUGUST 2014 |             | MANAGER,<br>PLANNING AND LAND USE DIVISION | DATE | SITE ADDRESS                                                                         | 65 Marlene                                           |
|          |                                                                                     |              |             |             |                                            |      |                                                                                      |                                                      |