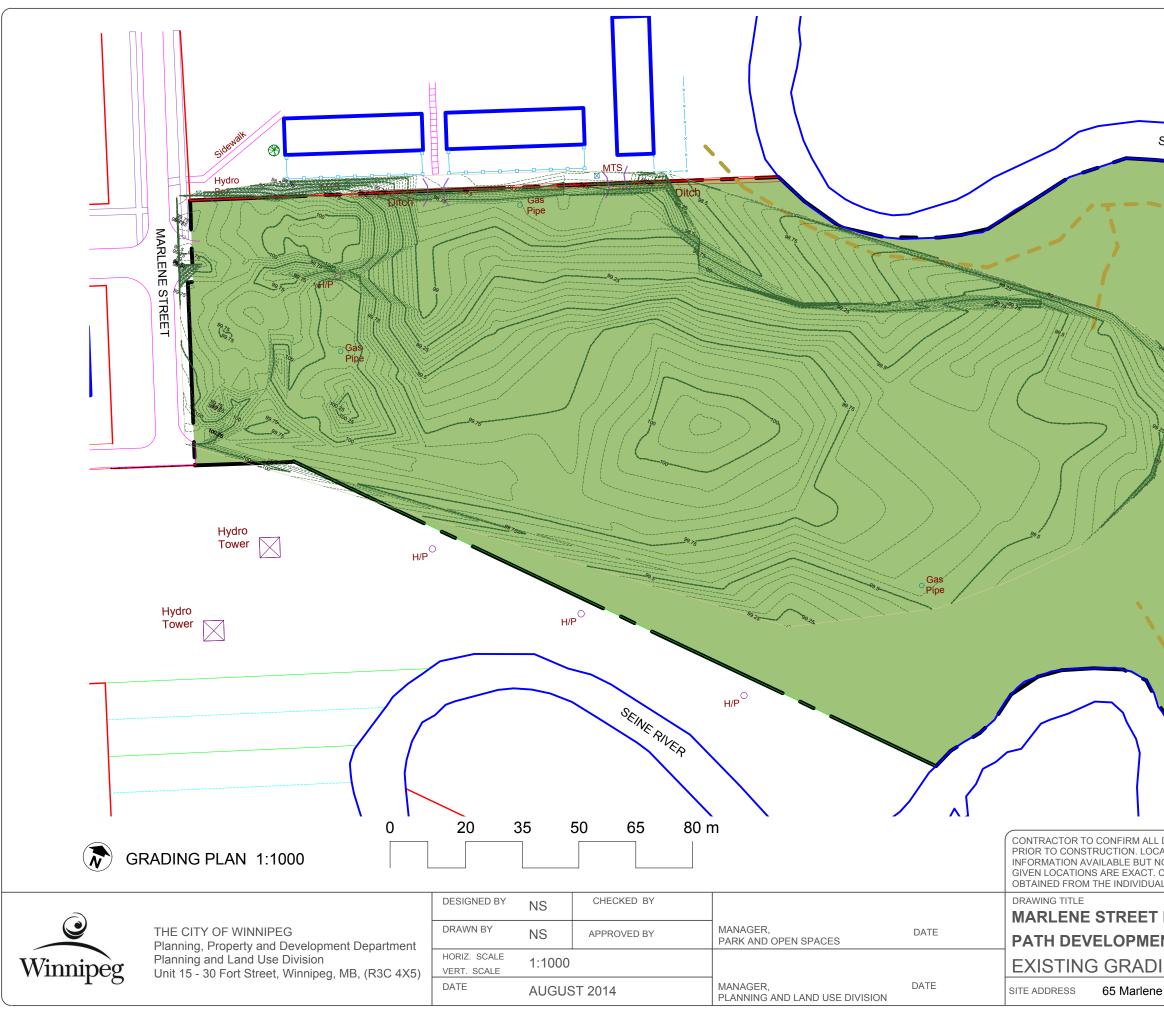

| SEINE RIVER                                                                                                                                                                                                                                                                                                                                      |                              |
|--------------------------------------------------------------------------------------------------------------------------------------------------------------------------------------------------------------------------------------------------------------------------------------------------------------------------------------------------|------------------------------|
|                                                                                                                                                                                                                                                                                                                                                  |                              |
|                                                                                                                                                                                                                                                                                                                                                  |                              |
|                                                                                                                                                                                                                                                                                                                                                  |                              |
| DIMENSIONS AND REPORT ANY DISCREPANCIES TO CONTRACT ADMINISTRATOR<br>ATION OF UNDERGROUND STRUCTURES AS SHOWN ARE BASED ON THE BEST<br>O GUARANTEE IS GIVEN THAT ALL EXISTING UTILITIES ARE SHOWN OR THAT THE<br>CONFIRMATION OF EXISTENCE AND EXACT LOCATION OF <u>ALL</u> SERVICES MUST BE<br>L UTILITIES BEFORE PROCEEDING WITH CONSTRUCTION. |                              |
| PARK                                                                                                                                                                                                                                                                                                                                             | DRAWING NO.                  |
| NT<br>ING PLAN                                                                                                                                                                                                                                                                                                                                   | M.094-E                      |
| e Street                                                                                                                                                                                                                                                                                                                                         | BID OPPORTUNITY NO. 374-2014 |