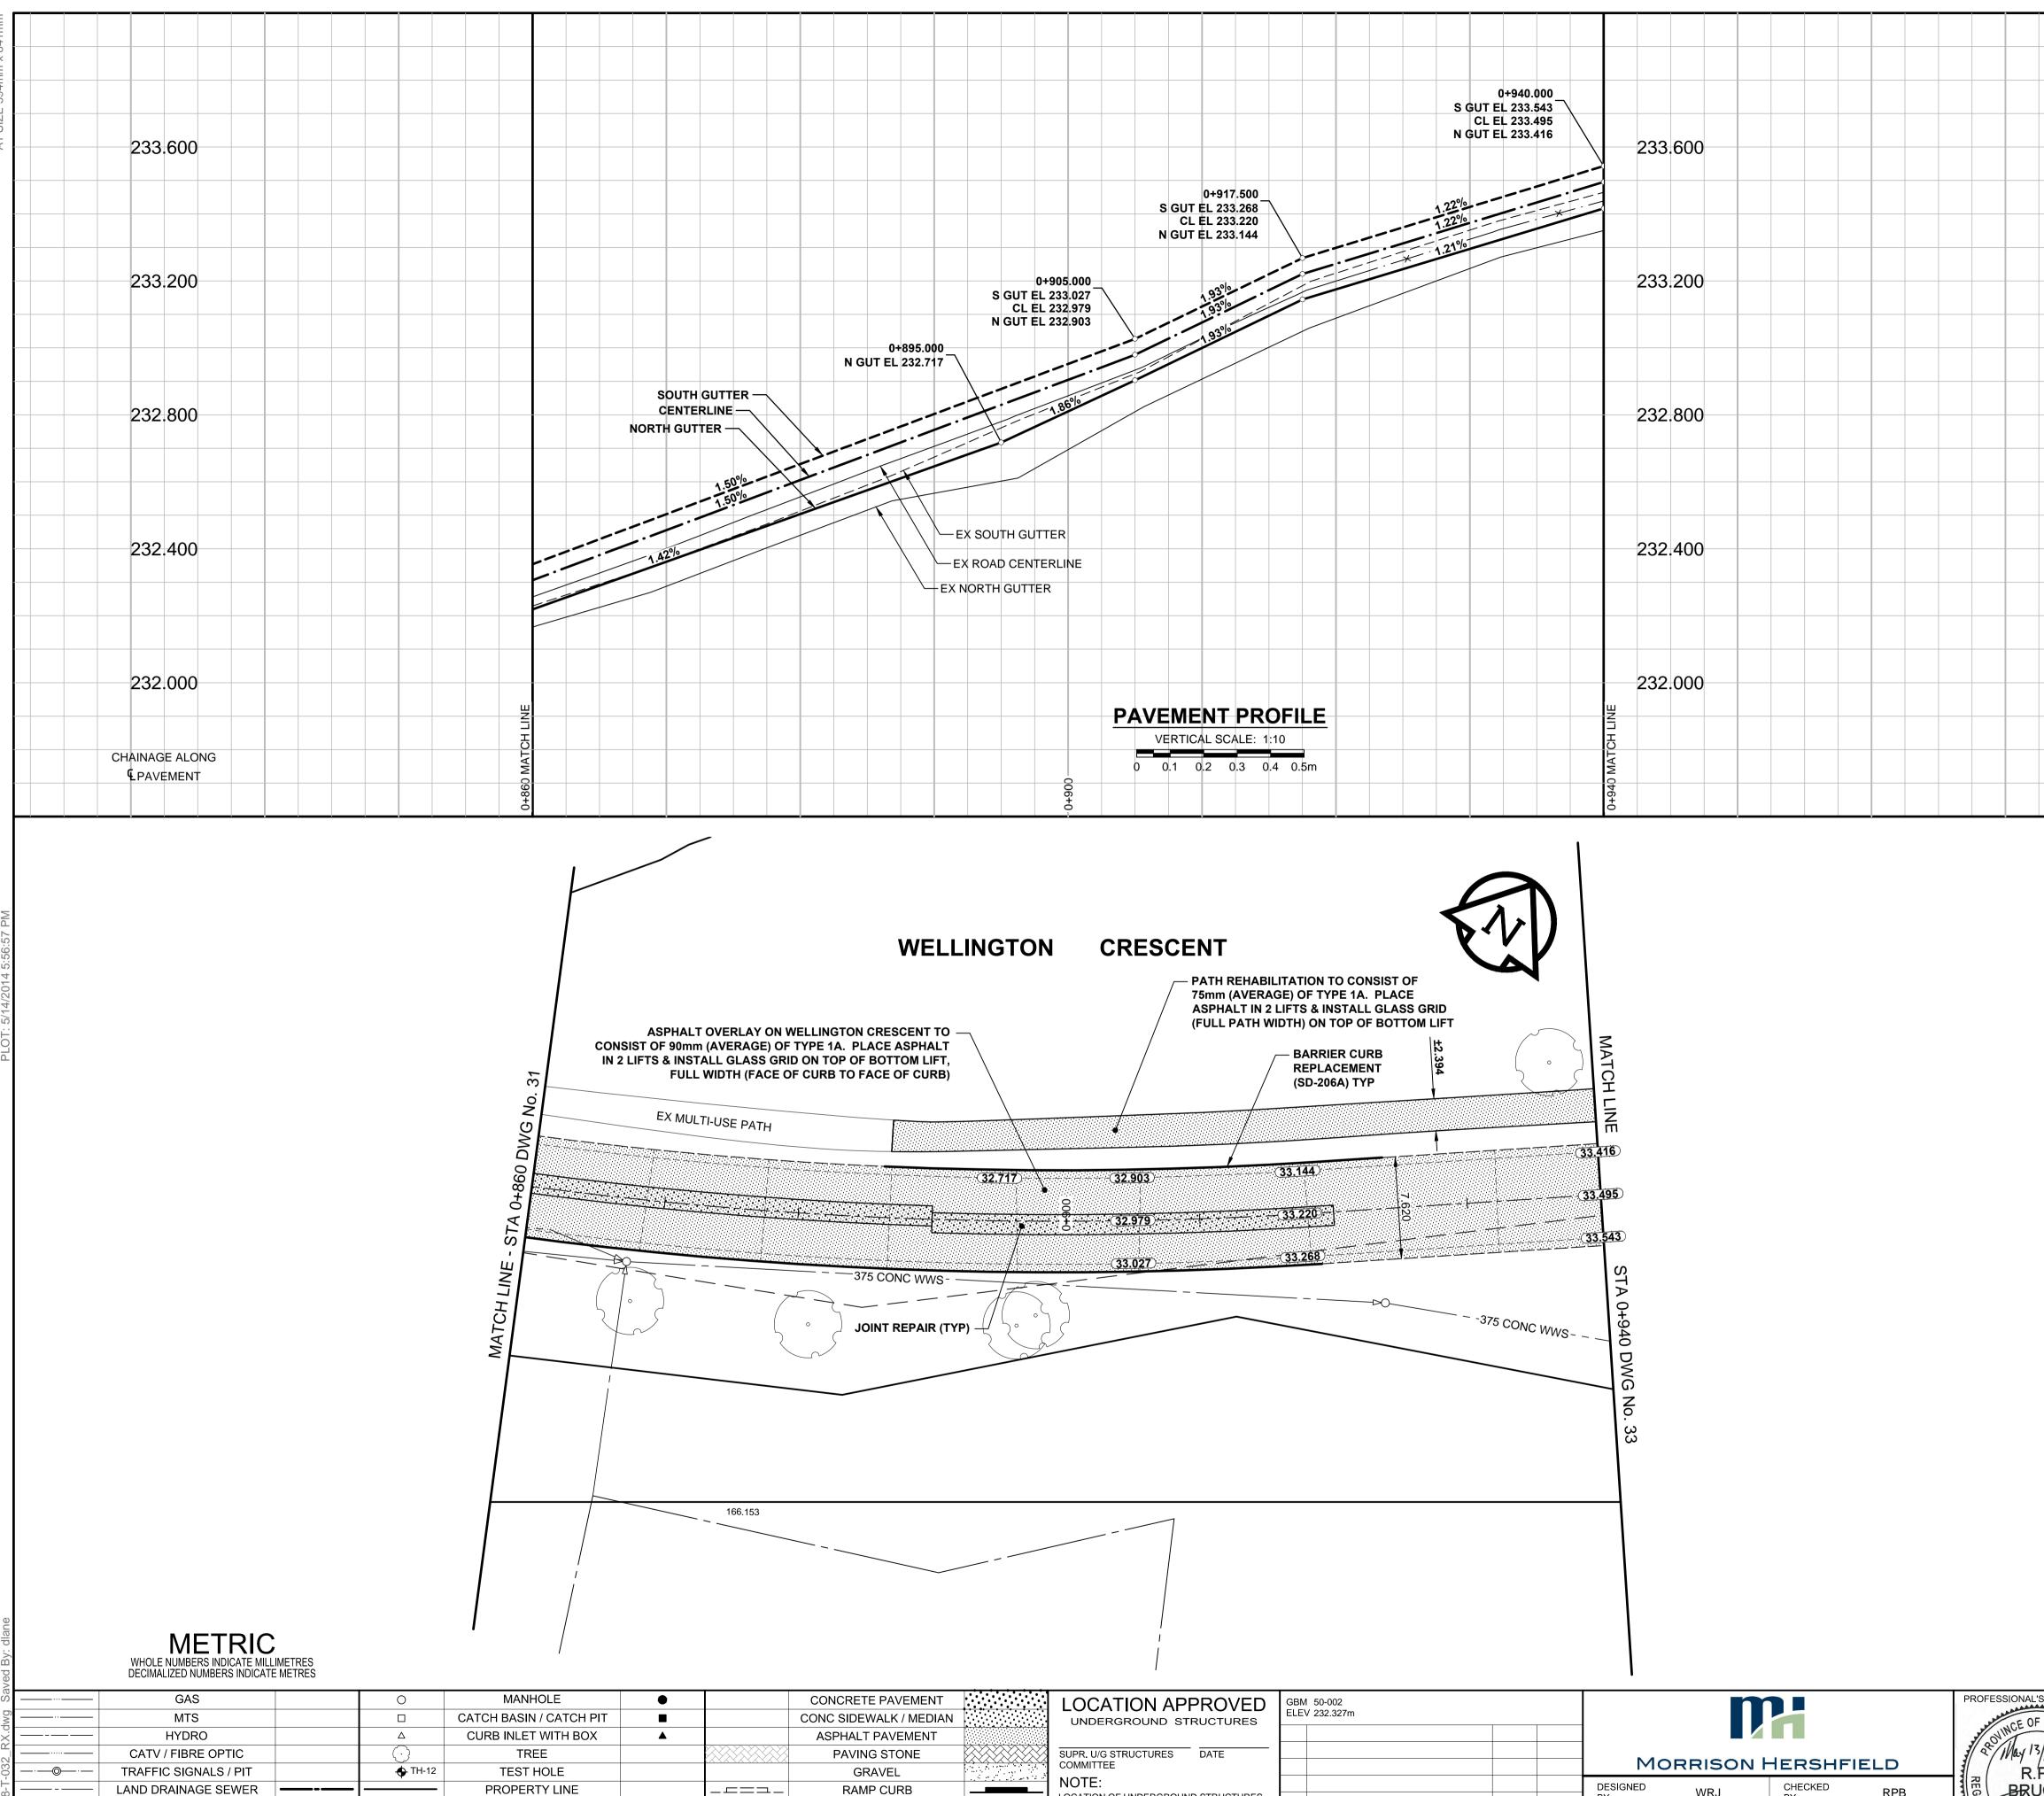

| 1081 C   | Winnipeg PUBLIC WORKS DEPARTMENT<br>ENGINEERING DIVISION |               |         |       |         |                    |         |         |  |
|----------|----------------------------------------------------------|---------------|---------|-------|---------|--------------------|---------|---------|--|
|          | 2014 LOC                                                 | CITY DRA      | ER      |       |         |                    |         |         |  |
| NAL      | WELLI<br>PARK BOULE                                      | NGTON C       | _       |       | SHEET   | OF<br>32           | 34      |         |  |
| WING No. | HORIZONTAL                                               |               |         | NMENT | DRAWING | 3 No.<br><b>32</b> | RI<br>( | e∨<br>0 |  |
| RX.dwg   | STA                                                      | \ 0+860 TO ST | A 0+940 |       |         |                    |         |         |  |