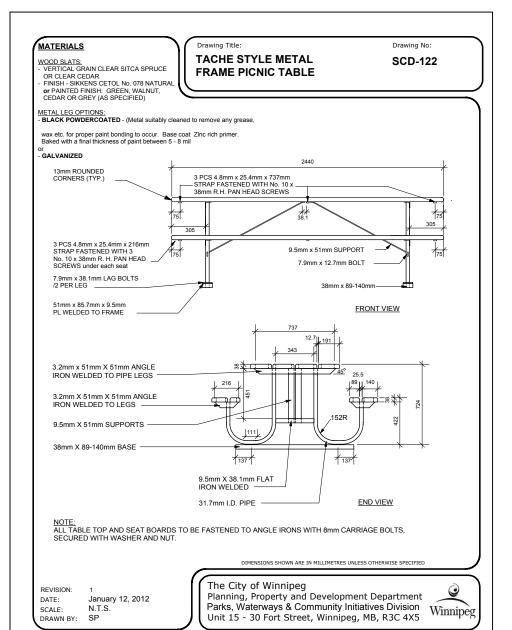

OPENING AS NOTED
FOR WHEELCHAIR
PROVISION/ ONE SIDE ONLY

7.9mm x 38.1mm LAG BOLTS /2 PER LEG

3.2mm x 51mm X 51mm ANGLE IRON WELDED TO PIPE LEGS

3.2mm X 51mm X 51mm ANGLE IRON WELDED TO LEGS ——

9.5mm x 51mm SUPPORT

38mm x 89-140mm — 1931

FRONT VIEW

89 140

END VIEW

7.9mm x 12.7mm BOLT —

9.5mm X 38.1mm FLAT IRON WELDED

NOTE.
ALL TABLE TOP AND SEAT BOARDS TO BE FASTENED TO ANGLE IRONS WITH 8mm CARRIAGE BOLTS
SECURED WITH WASHER AND NUT.

31.7mm I.D. PIPE -----

RELEASED FOR CONSTRUCTION DATE: XX Month, 20XX NO. REVISION

4 - 430 River Avenue Winnipeg, Manitoba. R3L 0C6 (204) 452-2426

Location of underground structures as shown are based on the best