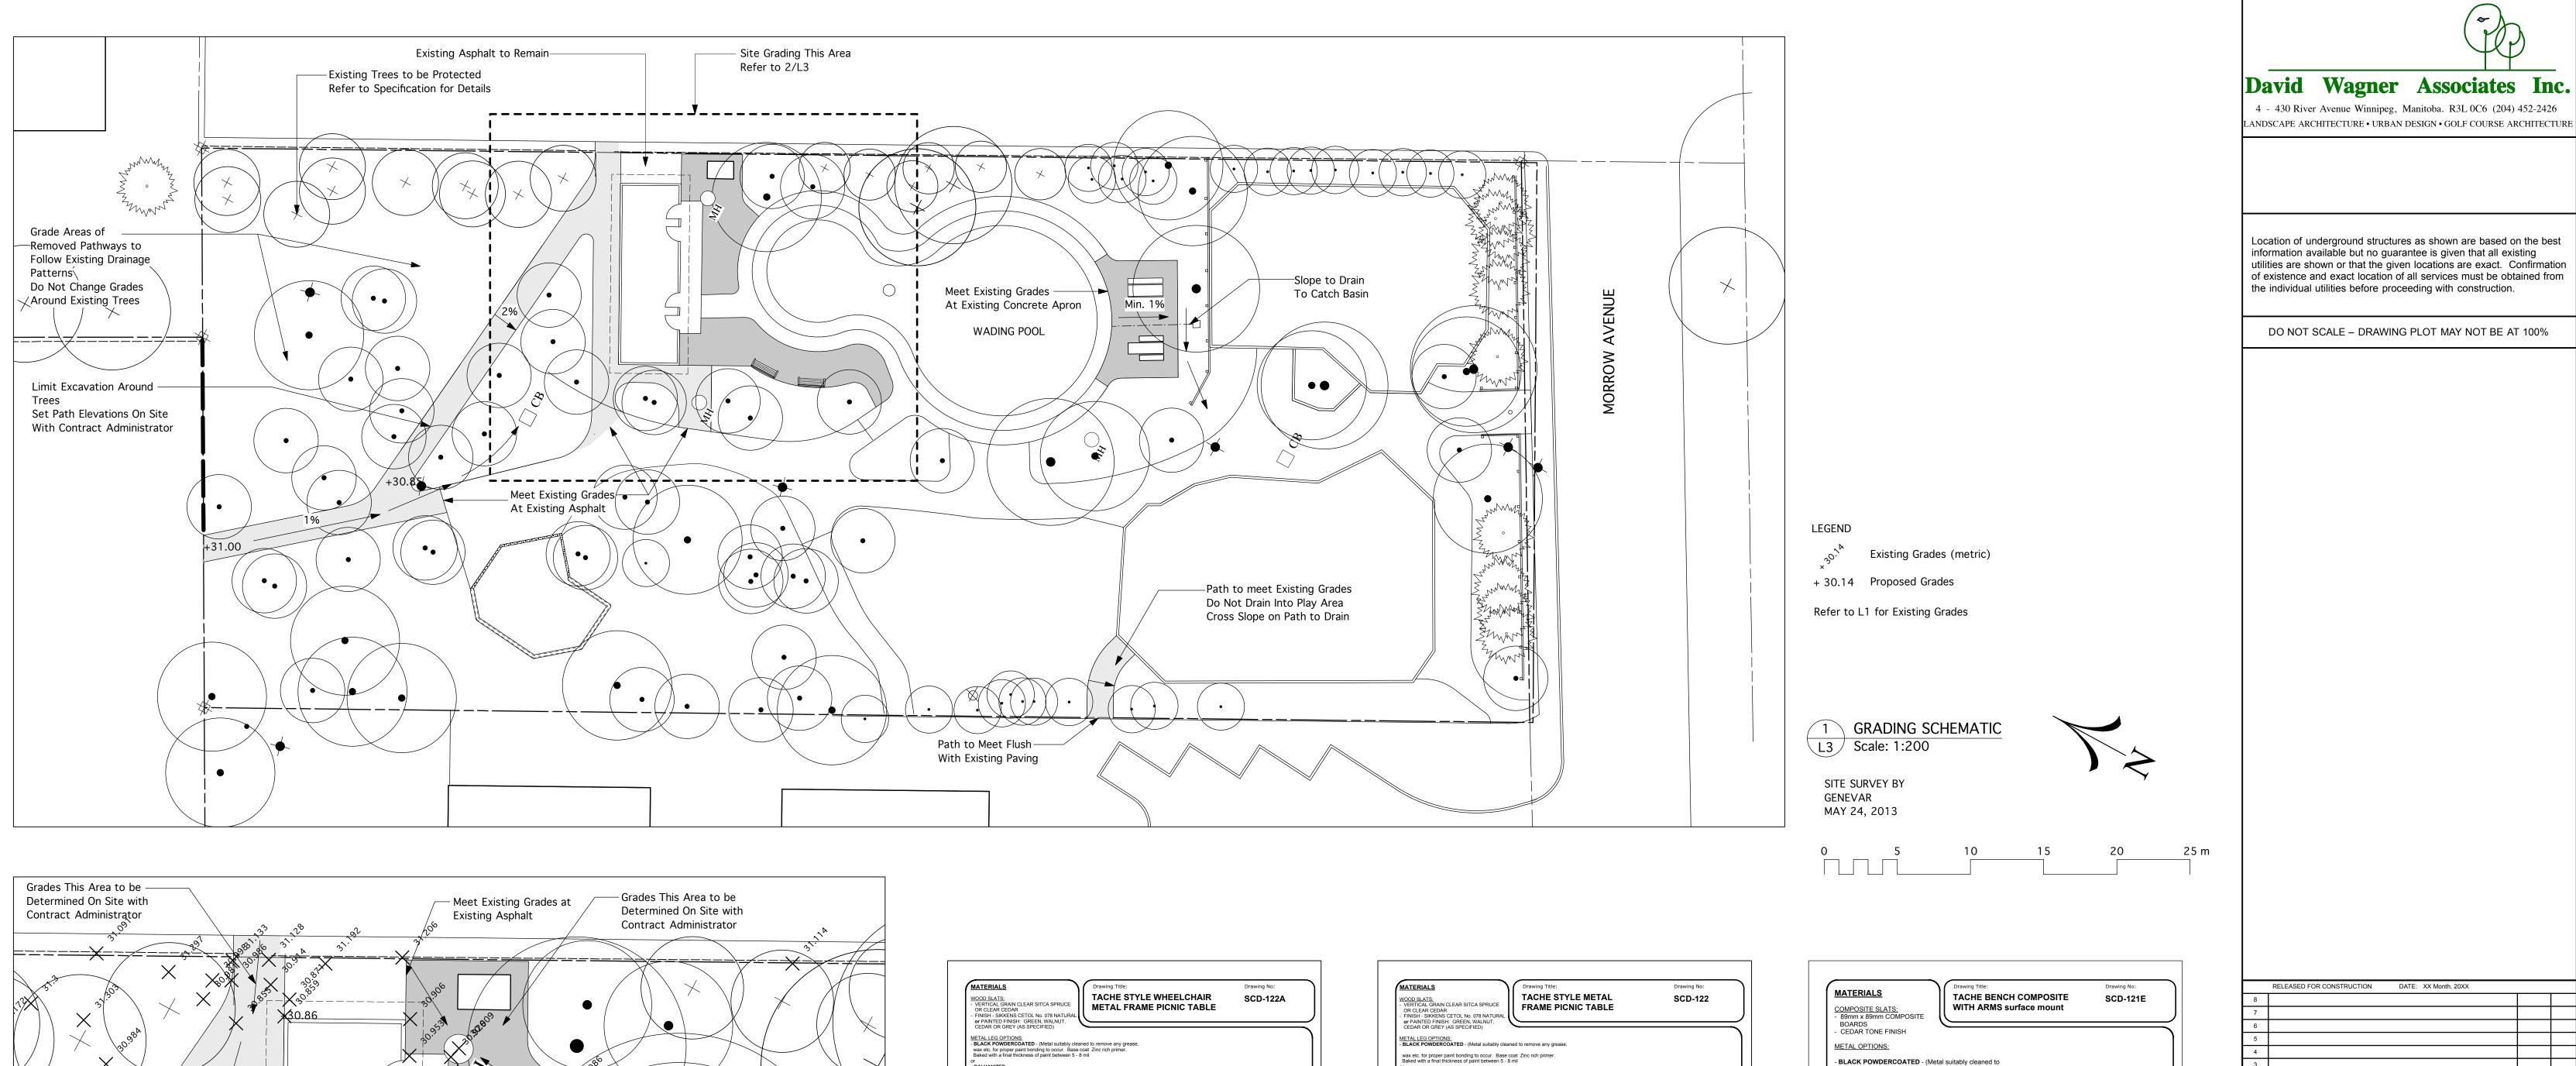

GRADING SCHEMATIC PLAN AND DETAILS

1310

GRADING SCHEMATIC DETAIL L3 Scale: 1:100

And Man Hole