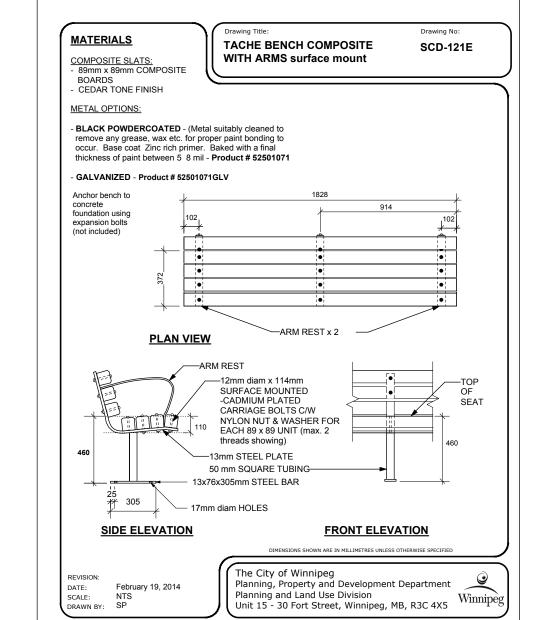

OPENING AS NOTED
FOR WHEELCHAIR
PROVISION/ ONE SIDE ONLY

7.9mm x 38.1mm LAG BOLTS /2 PER LEG

3.2mm x 51mm X 51mm ANGLE IRON WELDED TO PIPE LEGS

3.2mm X 51mm X 51mm ANGLE IRON WELDED TO LEGS ——

9.5mm x 51mm SUPPORT

38mm x 89-140mm — 1931

FRONT VIEW

89 140

END VIEW

7.9mm x 12.7mm BOLT —

9.5mm X 38.1mm FLAT IRON WELDED

NOTE.
ALL TABLE TOP AND SEAT BOARDS TO BE FASTENED TO ANGLE IRONS WITH 8mm CARRIAGE BOLTS
SECURED WITH WASHER AND NUT.

31.7mm I.D. PIPE -----







RELEASED FOR CONSTRUCTION DATE: XX Month, 20XX NO. REVISION

4 - 430 River Avenue Winnipeg, Manitoba. R3L 0C6 (204) 452-2426

Location of underground structures as shown are based on the best

DO NOT SCALE - DRAWING PLOT MAY NOT BE AT 100%

information available but no guarantee is given that all existing

BCI II - PHASE TWO

**DUCHARME PARK** SITE IMPROVEMENTS - PHASE TWO MORROW AVENUE

| DRAWN BY      | LLW      | DATE  | 4 MARCH, 2014 |
|---------------|----------|-------|---------------|
| APPROVED BY   | DW       | SCALE | AS SHOWN      |
| DRAWING TITLE | <u> </u> |       | ·             |

GRADING SCHEMATIC PLAN AND DETAILS

1310

GRADING SCHEMATIC DETAIL L3 Scale: 1:100

And Man Hole