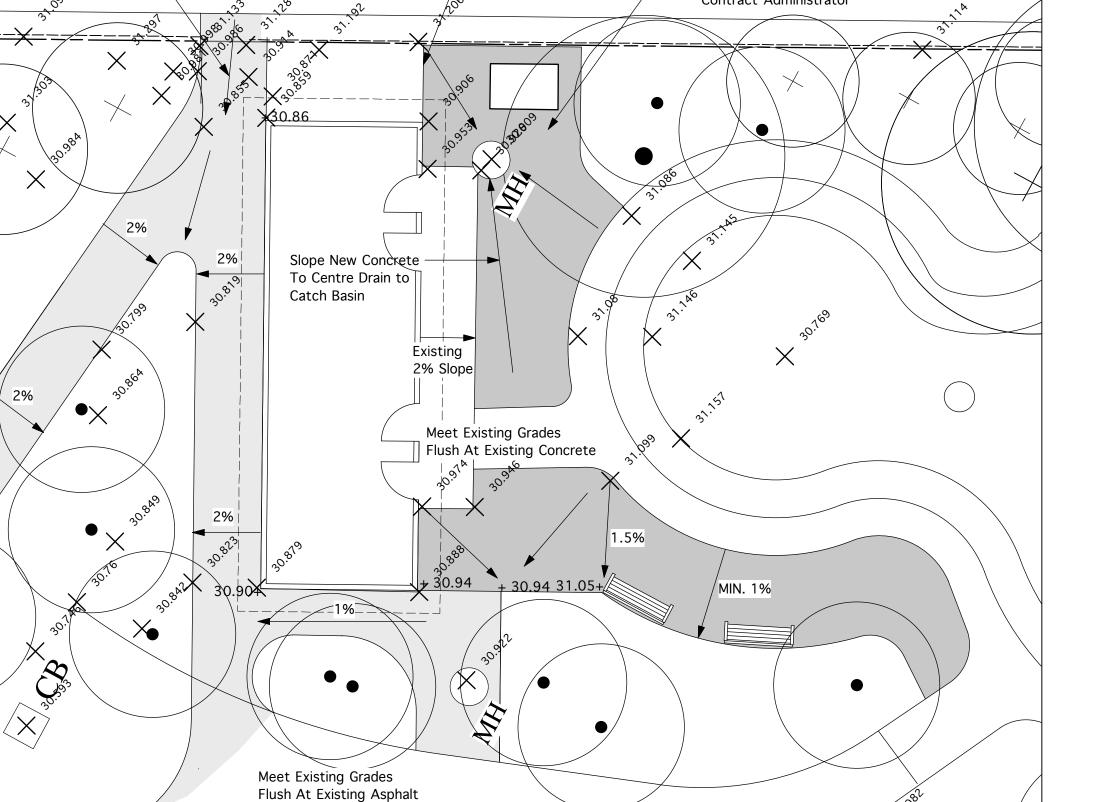

GRADING SCHEMATIC PLAN AND DETAILS

1310

GRADING SCHEMATIC DETAIL L3 Scale: 1:100

And Man Hole