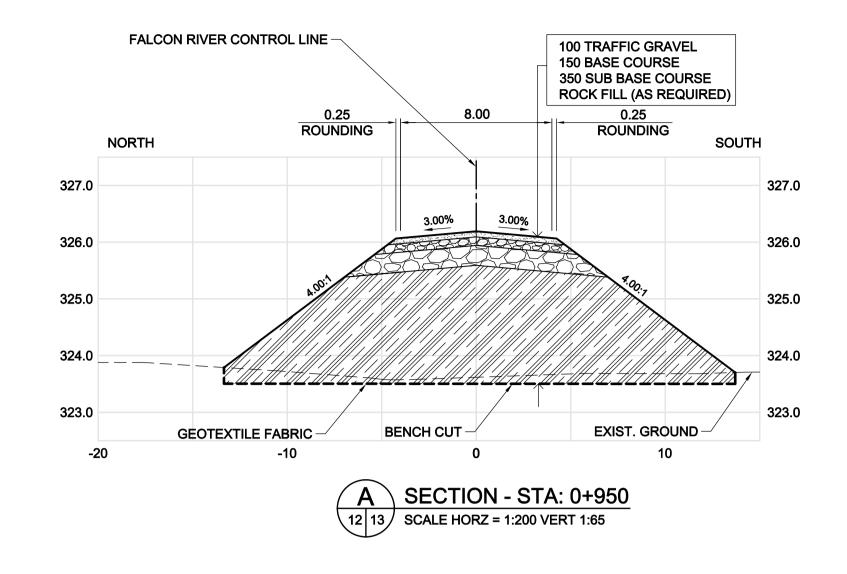

## **METRIC**

WHOLE NUMBERS INDICATE MILLIMETRES DECIMALIZED NUMBERS INDICATE METRES

## WARNING

IF POWER EQUIPMENT OR EXPLOSIVES ARE TO BE USED FOR EXCAVATION ON THIS PROJECT THE CONTRACTOR MUST:

- NOTIFY THE GAS COMPANY OF THE PROPOSED LOCATION OF EXCAVATION.
- TAKE PRECAUTION TO AVOID DAMAGE TO GAS COMPANY INSTALLATIONS SEE PROVINCIAL REGULATION 210/72 FOR DETAILS.
- OBTAIN EXCAVATION PERMITS PRIOR TO CONSTRUCTION.
- 4. A MINIMUM VERTICAL SEPARATION OF 300 mm FROM GAS MAINS AND 100 mm FROM GAS SERVICE MUST BE MAINTAINED BETWEEN ANY MANITOBA HYDRO FACILITY AND ANY NEW INSTALLATIONS.
- 5. A MINIMUM 900 mm OF COVER SHALL BE MAINTAINED IN ALL AREAS WHERE EQUIPMENT WILL BE CROSSING, TRAVELING OR COMPACTING OVER THE HIGH PRESSURE GAS MAINS.
- 6. IF EQUIPMENT MUST CROSS, TRAVEL, OR COMPACT OVER THE GAS MAIN WITH LESS THAN THE MINIMUM DEPTH COVER, EARTH BRIDGING OR STEEL PLATES SHALL BE PLACED OVER THE MAIN AND EXTEND A MINIMUM OF 1.0 METRE ON EITHER SIDE AT EACH CROSSING LOCATION.

| 150 <u>WM</u>   | WATERMAIN           | 150 WM    | MTS          | M.T.S.        | MTS             | 150 mm W.M.        | WATERMAIN           | 150 mm W.M.   |
|-----------------|---------------------|-----------|--------------|---------------|-----------------|--------------------|---------------------|---------------|
| <del>-</del> ф- | HYDRANT             | -         |              | CONCRETE      | 111111111111111 |                    | HYDRANT             | +             |
| $\otimes$       | VALVE               | $\otimes$ |              | ASPHALT       |                 |                    | VALVE               | X             |
| 300 LDS         | LAND DRAINAGE SEWER | 300 LDS   |              | PLANING       |                 | 300 mm L.D.S.      | LAND DRAINAGE SEWER | 300 mm L.D.S. |
| 250 WWS         | WASTE WATER SEWER   | 250 WWS   |              | SIDEWALK      |                 | 250 mm W.W.S.      | WASTE WATER SEWER   | 250 mm W.W.S. |
| 0               | MANHOLE             | •         |              | PAVING STONES |                 | —· <del>×</del> ·— | ℚ PROFILE           | <b>—·—·</b>   |
|                 | CATCH BASIN         |           |              | PROPERTY LINE |                 |                    | NORTH/WEST GUTTER   |               |
| •               | TEST HOLES          | •         | <del> </del> | SURVEY BAR    |                 | ————               | SOUTH/EAST GUTTER   |               |
| <del></del>     | JUNCTIONS           | ┸┰┈ - ─┸┰ |              | CURB RAMP     |                 |                    | NORTH/WEST T/LANE   |               |
| []              | CULVERT             | [         | <b>→</b>     | DITCH         | <b>4</b>        |                    | SOUTH/EAST T/LANE   |               |
| 100 GAS         | GAS                 | 100 GAS   |              | SWALE         | <b>◆</b> ~      |                    |                     |               |
| EXISTING        | LEGEND-PLAN         | PROPOSED  | EXISTING     | LEGEND-PLAN   | PROPOSED        | EXISTING           | LEGEND-PROFILE      | PROPOSED      |