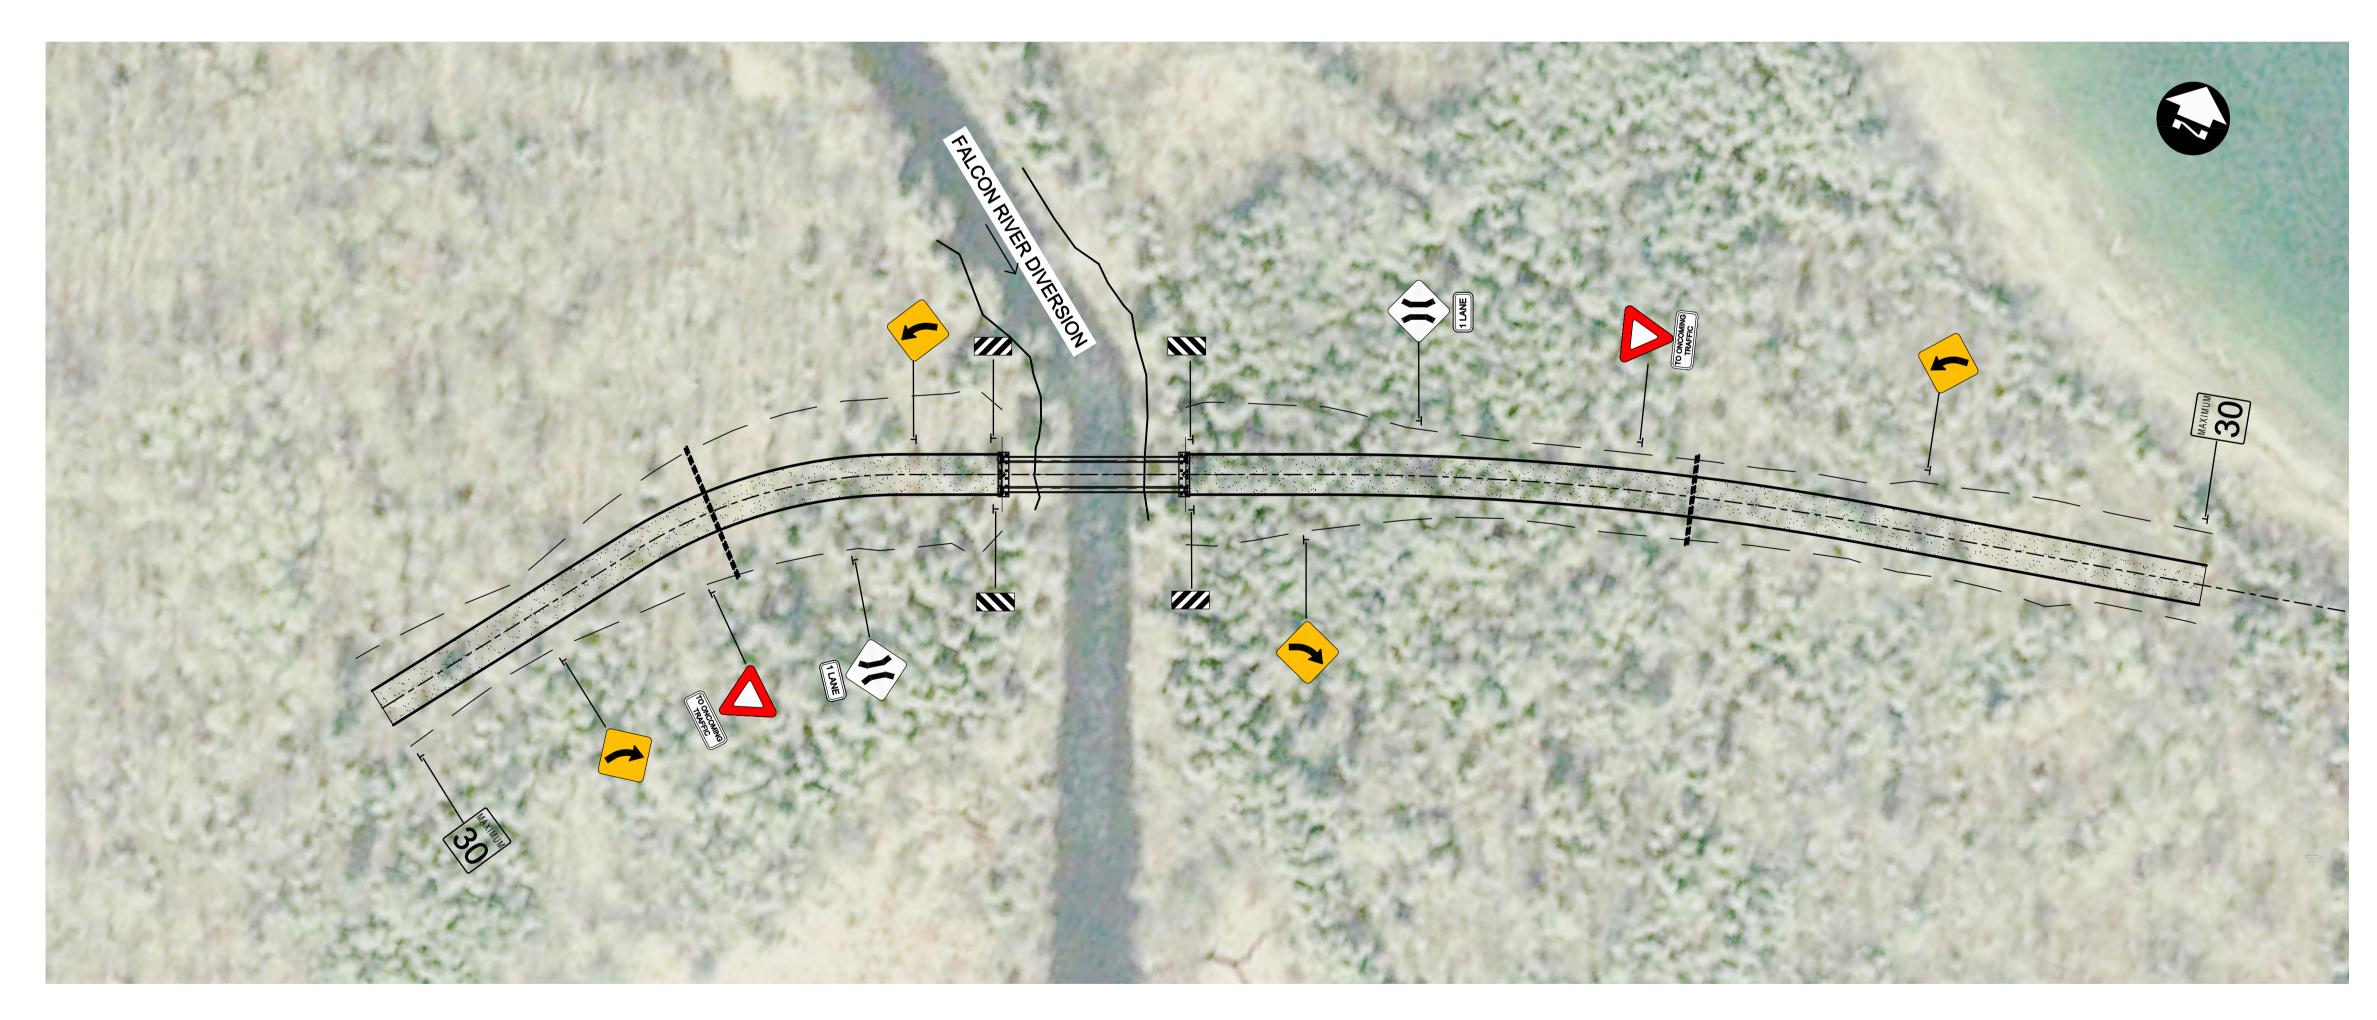

TRAFFIC SIGN LIST

SIGN TYPE QUANTITY

WA-24

WA-24S

RB1-30

TC-17 WA-3L

WA-3R

H-315L

H-315R

| SHEET 13  | OF        | 13   |
|-----------|-----------|------|
| CONSULTAN | T DRAWING | NUME |

CITY DRAWING NUMBER

ROADWORKS CROSS SECTIONS AND SIGNAGE