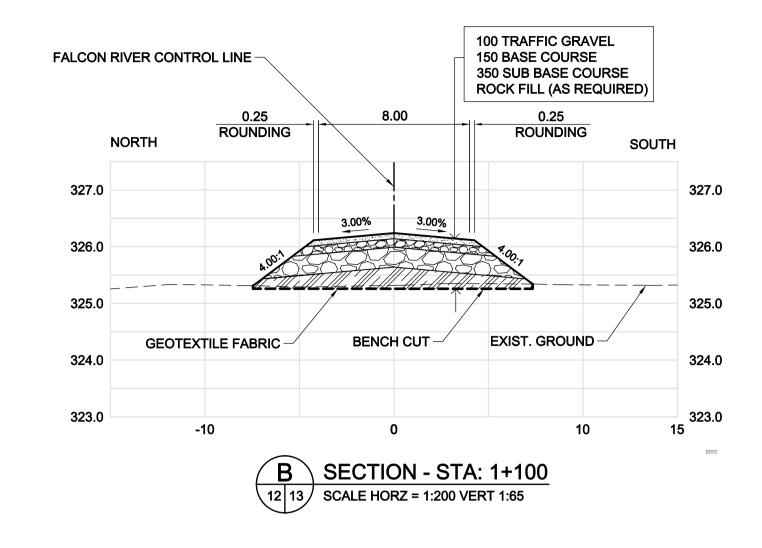

## **METRIC**

WHOLE NUMBERS INDICATE MILLIMETRES DECIMALIZED NUMBERS INDICATE METRES

## WARNING

IF POWER EQUIPMENT OR EXPLOSIVES ARE TO BE USED FOR EXCAVATION ON THIS PROJECT THE CONTRACTOR MUST:

- NOTIFY THE GAS COMPANY OF THE PROPOSED LOCATION OF EXCAVATION.
- TAKE PRECAUTION TO AVOID DAMAGE TO GAS COMPANY INSTALLATIONS SEE PROVINCIAL REGULATION 210/72 FOR DETAILS.
- OBTAIN EXCAVATION PERMITS PRIOR TO CONSTRUCTION.
- 4. A MINIMUM VERTICAL SEPARATION OF 300 mm FROM GAS MAINS AND 100 mm FROM GAS SERVICE MUST BE MAINTAINED BETWEEN ANY MANITOBA HYDRO FACILITY AND ANY NEW INSTALLATIONS.
- 5. A MINIMUM 900 mm OF COVER SHALL BE MAINTAINED IN ALL AREAS WHERE EQUIPMENT WILL BE CROSSING, TRAVELING OR COMPACTING OVER THE HIGH PRESSURE GAS MAINS.
- 6. IF EQUIPMENT MUST CROSS, TRAVEL, OR COMPACT OVER THE GAS MAIN WITH LESS THAN THE MINIMUM DEPTH COVER, EARTH BRIDGING OR STEEL PLATES SHALL BE PLACED OVER THE MAIN AND EXTEND A MINIMUM OF 1.0 METRE ON EITHER SIDE AT EACH CROSSING LOCATION.

| 150 <u>WM</u>   | WATERMAIN           | 150 WM    | MTS          | M.T.S.        | MTS             | 150 mm W.M.        | WATERMAIN           | 150 mm W.M.   |
|-----------------|---------------------|-----------|--------------|---------------|-----------------|--------------------|---------------------|---------------|
| <del>-</del> ф- | HYDRANT             | -         |              | CONCRETE      | 111111111111111 |                    | HYDRANT             | +             |
| $\otimes$       | VALVE               | $\otimes$ |              | ASPHALT       |                 |                    | VALVE               | X             |
| 300 LDS         | LAND DRAINAGE SEWER | 300 LDS   |              | PLANING       |                 | 300 mm L.D.S.      | LAND DRAINAGE SEWER | 300 mm L.D.S. |
| 250 WWS         | WASTE WATER SEWER   | 250 WWS   |              | SIDEWALK      |                 | 250 mm W.W.S.      | WASTE WATER SEWER   | 250 mm W.W.S. |
| 0               | MANHOLE             | •         |              | PAVING STONES |                 | —· <del>×</del> ·— | ℚ PROFILE           | <b>—·—·</b>   |
|                 | CATCH BASIN         |           |              | PROPERTY LINE |                 |                    | NORTH/WEST GUTTER   |               |
| •               | TEST HOLES          | •         | <del> </del> | SURVEY BAR    |                 | ————               | SOUTH/EAST GUTTER   |               |
| <del></del>     | JUNCTIONS           | ┸┰┈ - ─┸┰ |              | CURB RAMP     |                 |                    | NORTH/WEST T/LANE   |               |
| []              | CULVERT             | [         | <b>→</b>     | DITCH         | <b>4</b>        |                    | SOUTH/EAST T/LANE   |               |
| 100 GAS         | GAS                 | 100 GAS   |              | SWALE         | <b>◆</b> ~      |                    |                     |               |
| EXISTING        | LEGEND-PLAN         | PROPOSED  | EXISTING     | LEGEND-PLAN   | PROPOSED        | EXISTING           | LEGEND-PROFILE      | PROPOSED      |