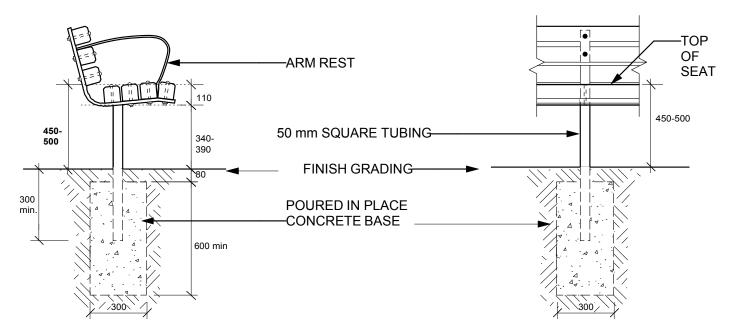

## **SIDE ELEVATION**

**FRONT ELEVATION** 

DIMENSIONS SHOWN ARE IN MILLIMETRES UNLESS OTHERWISE SPECIFIED

REVISION: 2

DATE: December 20, 2012

SCALE: NTS DRAWN BY: SP

The City of Winnipeg Planning, Property and Development Department