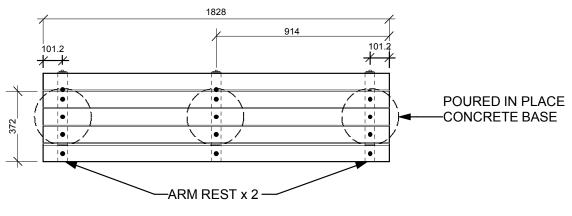

**MATERIALS** 

COMPOSITE SLATS:

- 89mm x 89mm COMPOSITE BOARDS
- CEDAR TONE FINISH

METAL OPTIONS:

Drawing Title:

## TACHE BENCH COMPOSITE WITH ARMS

Drawing No:

**SCD-121A** 

- BLACK POWDERCOATED - (Metal suitably cleaned to remove any grease, wax etc. for proper paint bonding to occur. Base coat Zinc rich primer. Baked with a final thickness of paint between 5 8 mil - Product # 52501085

- GALVANIZED - Product # 52501085GLV



## **PLAN VIEW**



## **SIDE ELEVATION**

**FRONT ELEVATION** 

DIMENSIONS SHOWN ARE IN MILLIMETRES UNLESS OTHERWISE SPECIFIED

REVISION: 2

DATE: December 20, 2012

SCALE: NTS DRAWN BY: SP

The City of Winnipeg Planning, Property and Development Department

Planning and Land Use Division

Unit 15 - 30 Fort Street, Winnipeg, MB, R3C 4X5