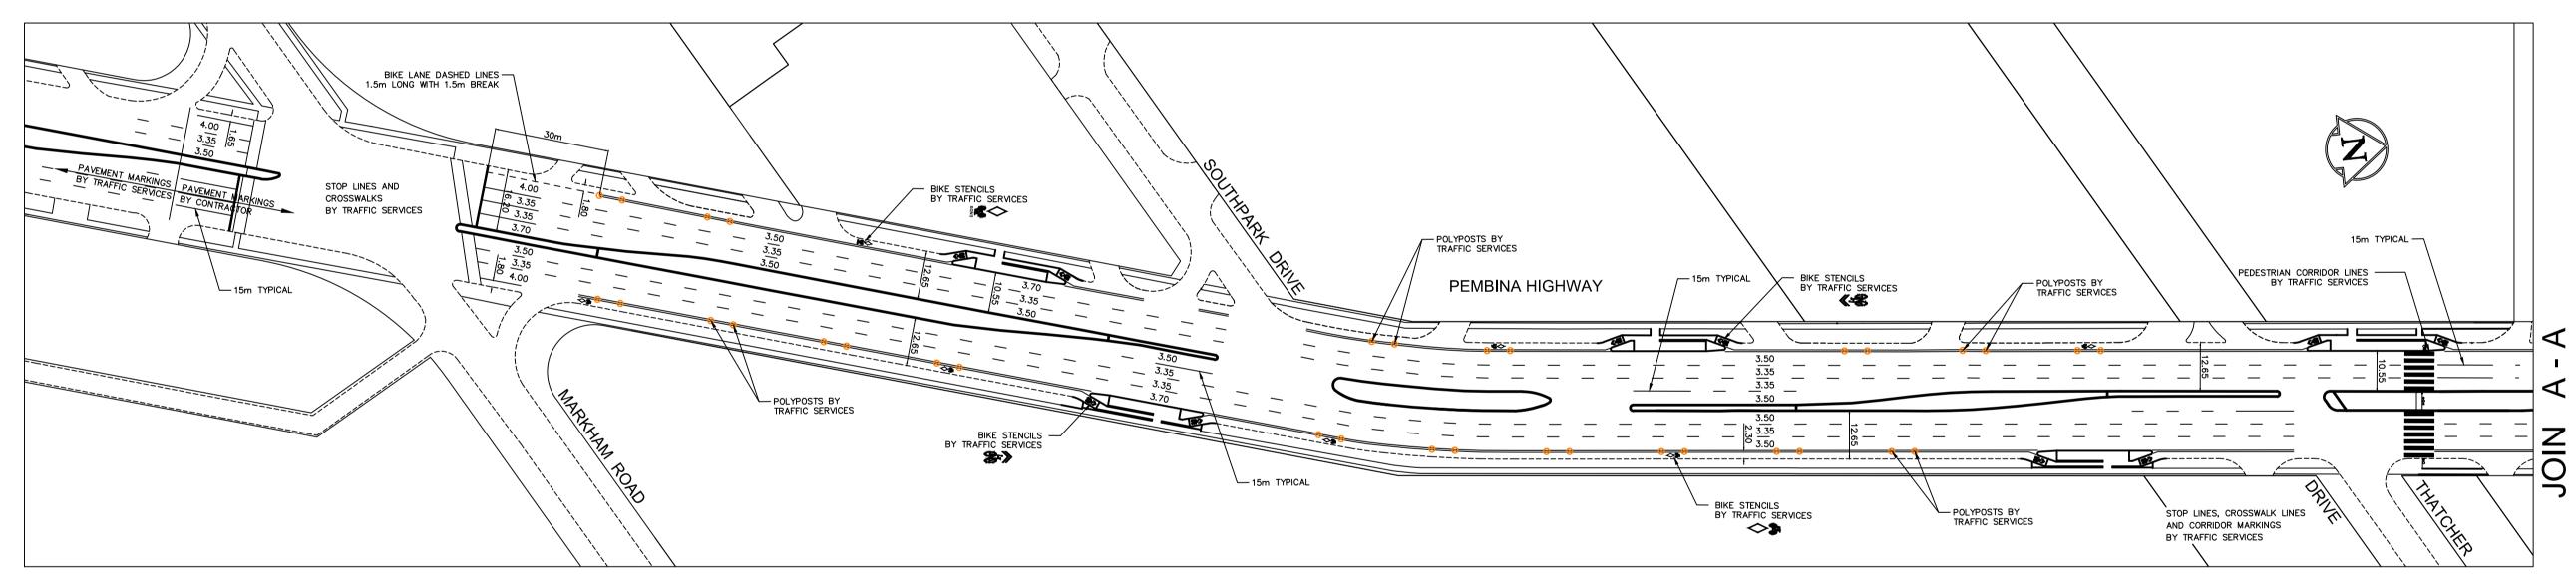

## NOTES:

- 1. ALL DIMENSIONS ARE TO BACK OF CURB AND TO CENTRE OF LANE LINE
- 2. ALL LANE LINES 150mm WIDE
- DASHED LANE LINES 3m LONG WITH 6m BREAK UNLESS NOTED OTHERWISE
- 4. BIKE STENCILS BY TRAFFIC SERVICES
- 5. 6m SPACING BETWEEN POLYPOST PAIRS BY TRAFFIC SERVICES

6. STOP LINES, CROSSWALK LINES AND CORRIDOR MARKINGS BY TRAFFIC SERVICES

PRELIMINARY NOT TO BE USED FOR CONSTRUCTION

| 150_WM         | WATERMAIN           | <u>150 WM</u> |          | HYDRO         |          | 150 WM             | WATERMAIN           | 150 WM      |
|----------------|---------------------|---------------|----------|---------------|----------|--------------------|---------------------|-------------|
| <b>-</b>       | HYDRANT             | +             | · · ·    | M.T.S.        |          | _±_,_X_            | HYDRANT, VALVE      | <u>+</u> ,x |
| $\otimes$      | VALVE               | 8             |          | CONCRETE      |          | 300 LDS            | LAND DRAINAGE SEWER | 300 LDS     |
| 300 LDS        | LAND DRAINAGE SEWER | 300 LDS       |          | ASPHALT       |          | 250 <u>ww</u> s    | WASTE WATER SEWER   | 250 WWS     |
| <u>250 WWS</u> | WASTE WATER SEWER   | 250 WWS       |          | SIDEWALK      |          | ×                  | TURNING LANE        |             |
| 0              | MANHOLE             | •             |          | PROPERTY LINE |          | $\overline{\cdot}$ | WEST GUTTER         |             |
|                | CATCH BASIN         |               | #        | SURVEY BAR    | +        | $\odot$            | EAST GUTTER         |             |
| $\nabla$       | CURB INLET          | ▼             |          | DITCH         | <b>→</b> | $\Diamond$         | NORTH OR WEST PL    |             |
| <del></del>    | JUNCTIONS           | <del></del>   | 31.334   | ELEVATION     | 32.231)  | $\odot$            | SOUTH OR EAST PL    |             |
|                | CULVERT             |               |          | POLYPOST      | •        | Δ                  | WEST MEDIAN GUTTER  |             |
|                | GAS                 | <b>—</b> ···- |          |               |          | $\nabla$           | EAST MEDIAN GUTTER  |             |
| EXISTING       | LEGEND-PLAN         | PROPOSED      | EXISTING | LEGEND-PLAN   | PROPOSED | EXISTING           | LEGEND-PROFILE      | PROPOSED    |