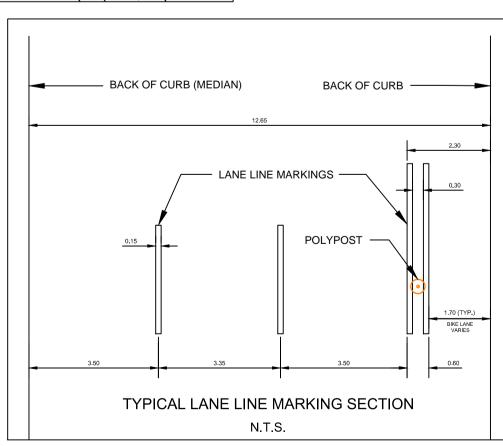

## NOTES:

- 1. ALL DIMENSIONS ARE TO BACK OF CURB AND TO CENTRE OF LANE LINE
- 2. ALL LANE LINES 150mm WIDE
- DASHED LANE LINES 3m LONG WITH 6m BREAK UNLESS NOTED OTHERWISE
- 4. BIKE STENCILS BY TRAFFIC SERVICES
- 5. 6m SPACING BETWEEN POLYPOST PAIRS BY TRAFFIC SERVICES

6. STOP LINES, CROSSWALK LINES AND CORRIDOR MARKINGS BY TRAFFIC SERVICES

PRELIMINARY NOT TO BE USED FOR CONSTRUCTION

| 150_WM         | WATERMAIN           | <u>150 WM</u> |          | HYDRO         |          | 150 WM             | WATERMAIN           | 150 WM      |
|----------------|---------------------|---------------|----------|---------------|----------|--------------------|---------------------|-------------|
| <b>-</b>       | HYDRANT             | +             | · · ·    | M.T.S.        |          | _±_,_X_            | HYDRANT, VALVE      | <u>+</u> ,x |
| $\otimes$      | VALVE               | 8             |          | CONCRETE      |          | 300 LDS            | LAND DRAINAGE SEWER | 300 LDS     |
| 300 LDS        | LAND DRAINAGE SEWER | 300 LDS       |          | ASPHALT       |          | 250 <u>ww</u> s    | WASTE WATER SEWER   | 250 WWS     |
| <u>250 WWS</u> | WASTE WATER SEWER   | 250 WWS       |          | SIDEWALK      |          | ×                  | TURNING LANE        |             |
| 0              | MANHOLE             | •             |          | PROPERTY LINE |          | $\overline{\cdot}$ | WEST GUTTER         |             |
|                | CATCH BASIN         |               | #        | SURVEY BAR    | +        | $\odot$            | EAST GUTTER         |             |
| $\nabla$       | CURB INLET          | ▼             |          | DITCH         | <b>→</b> | $\Diamond$         | NORTH OR WEST PL    |             |
| <del></del>    | JUNCTIONS           | <del></del>   | 31.334   | ELEVATION     | 32.231)  | $\odot$            | SOUTH OR EAST PL    |             |
|                | CULVERT             |               |          | POLYPOST      | •        | Δ                  | WEST MEDIAN GUTTER  |             |
|                | GAS                 | <b>—</b> ···- |          |               |          | $\nabla$           | EAST MEDIAN GUTTER  |             |
| EXISTING       | LEGEND-PLAN         | PROPOSED      | EXISTING | LEGEND-PLAN   | PROPOSED | EXISTING           | LEGEND-PROFILE      | PROPOSED    |