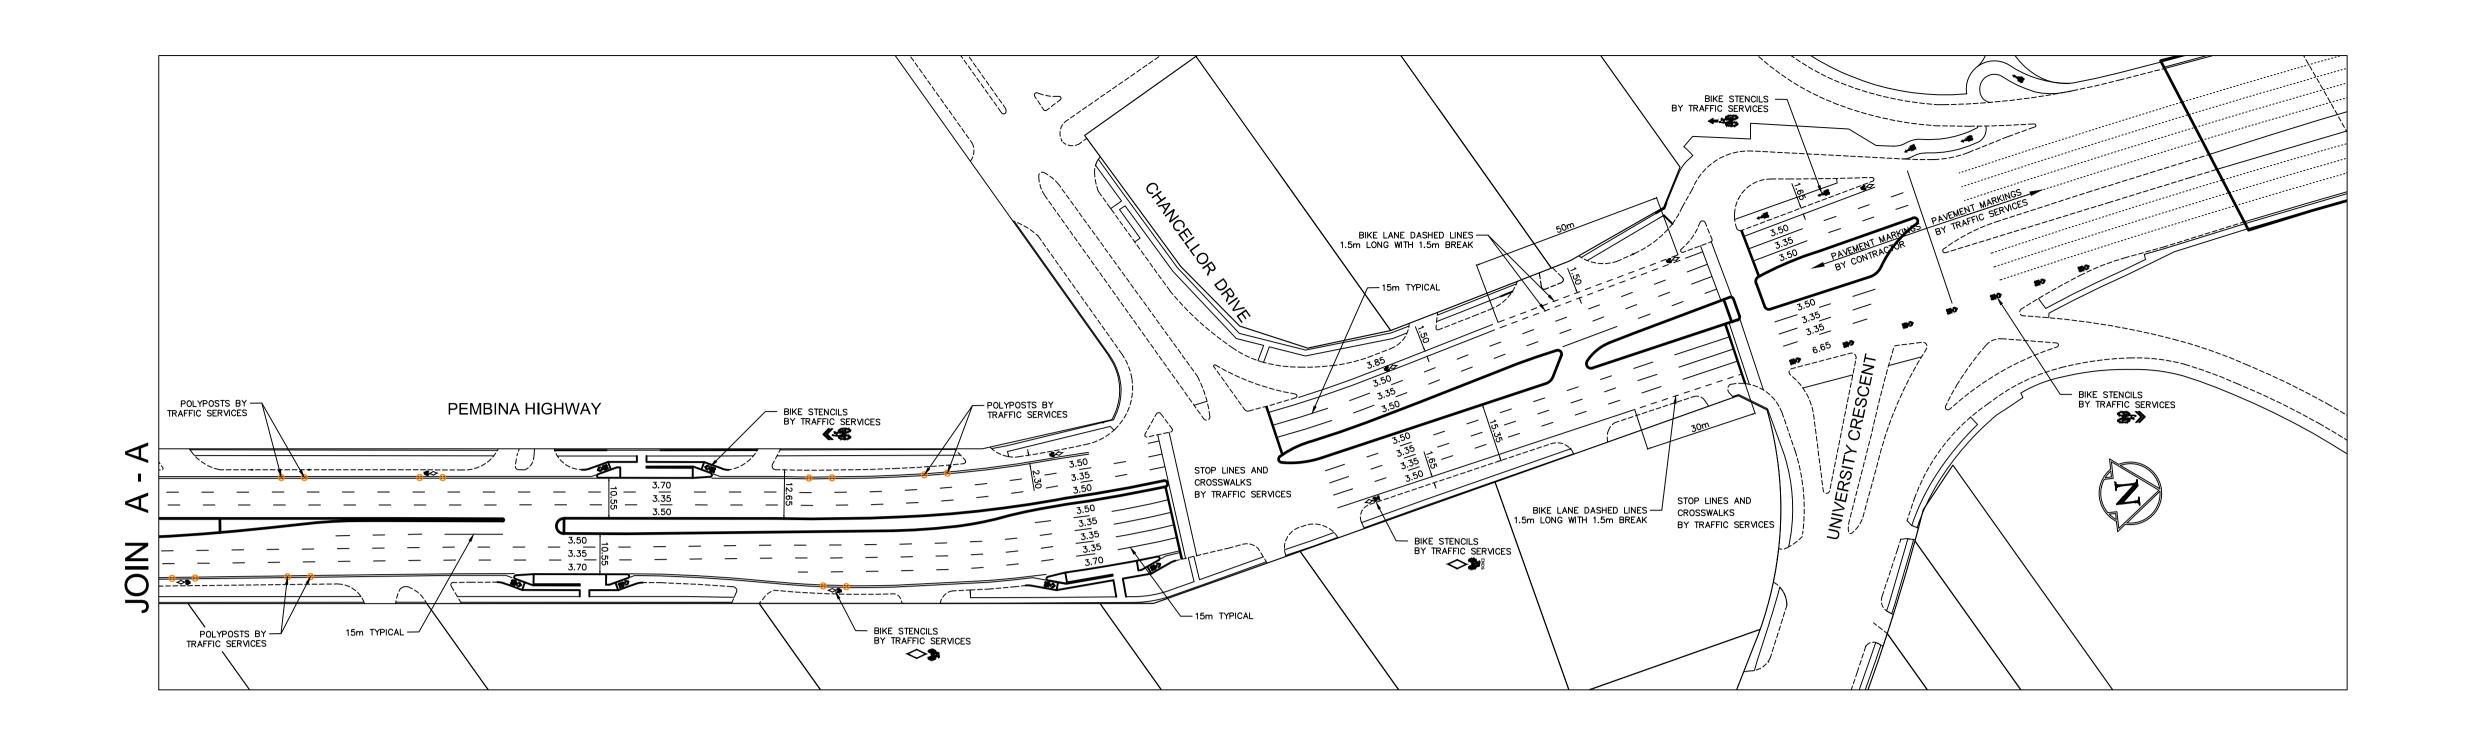

## NOTES:

- 1. ALL DIMENSIONS ARE TO BACK OF CURB AND TO CENTRE OF LANE LINE
- 2. ALL LANE LINES 150mm WIDE
- DASHED LANE LINES 3m LONG WITH 6m BREAK UNLESS NOTED OTHERWISE
- 4. BIKE STENCILS BY TRAFFIC SERVICES
- 5. 6m SPACING BETWEEN POLYPOST PAIRS BY TRAFFIC SERVICES

6. STOP LINES, CROSSWALK LINES AND CORRIDOR MARKINGS BY TRAFFIC SERVICES

PRELIMINARY NOT TO BE USED FOR CONSTRUCTION

| 150_WM         | WATERMAIN           | <u>150 WM</u> |          | HYDRO         |          | 150 WM             | WATERMAIN           | 150 WM      |
|----------------|---------------------|---------------|----------|---------------|----------|--------------------|---------------------|-------------|
| <b>-</b>       | HYDRANT             | +             | · · ·    | M.T.S.        |          | _±_,_X_            | HYDRANT, VALVE      | <u>+</u> ,x |
| $\otimes$      | VALVE               | 8             |          | CONCRETE      |          | 300 LDS            | LAND DRAINAGE SEWER | 300 LDS     |
| 300 LDS        | LAND DRAINAGE SEWER | 300 LDS       |          | ASPHALT       |          | 250 <u>ww</u> s    | WASTE WATER SEWER   | 250 WWS     |
| <u>250 WWS</u> | WASTE WATER SEWER   | 250 WWS       |          | SIDEWALK      |          | ×                  | TURNING LANE        |             |
| 0              | MANHOLE             | •             |          | PROPERTY LINE |          | $\overline{\cdot}$ | WEST GUTTER         |             |
|                | CATCH BASIN         |               | #        | SURVEY BAR    | +        | $\odot$            | EAST GUTTER         |             |
| $\nabla$       | CURB INLET          | ▼             |          | DITCH         | <b>→</b> | $\Diamond$         | NORTH OR WEST PL    |             |
| <del></del>    | JUNCTIONS           | <del></del>   | 31.334   | ELEVATION     | 32.231)  | $\odot$            | SOUTH OR EAST PL    |             |
|                | CULVERT             |               |          | POLYPOST      | •        | Δ                  | WEST MEDIAN GUTTER  |             |
|                | GAS                 | <b>—</b> ···- |          |               |          | $\nabla$           | EAST MEDIAN GUTTER  |             |
| EXISTING       | LEGEND-PLAN         | PROPOSED      | EXISTING | LEGEND-PLAN   | PROPOSED | EXISTING           | LEGEND-PROFILE      | PROPOSED    |