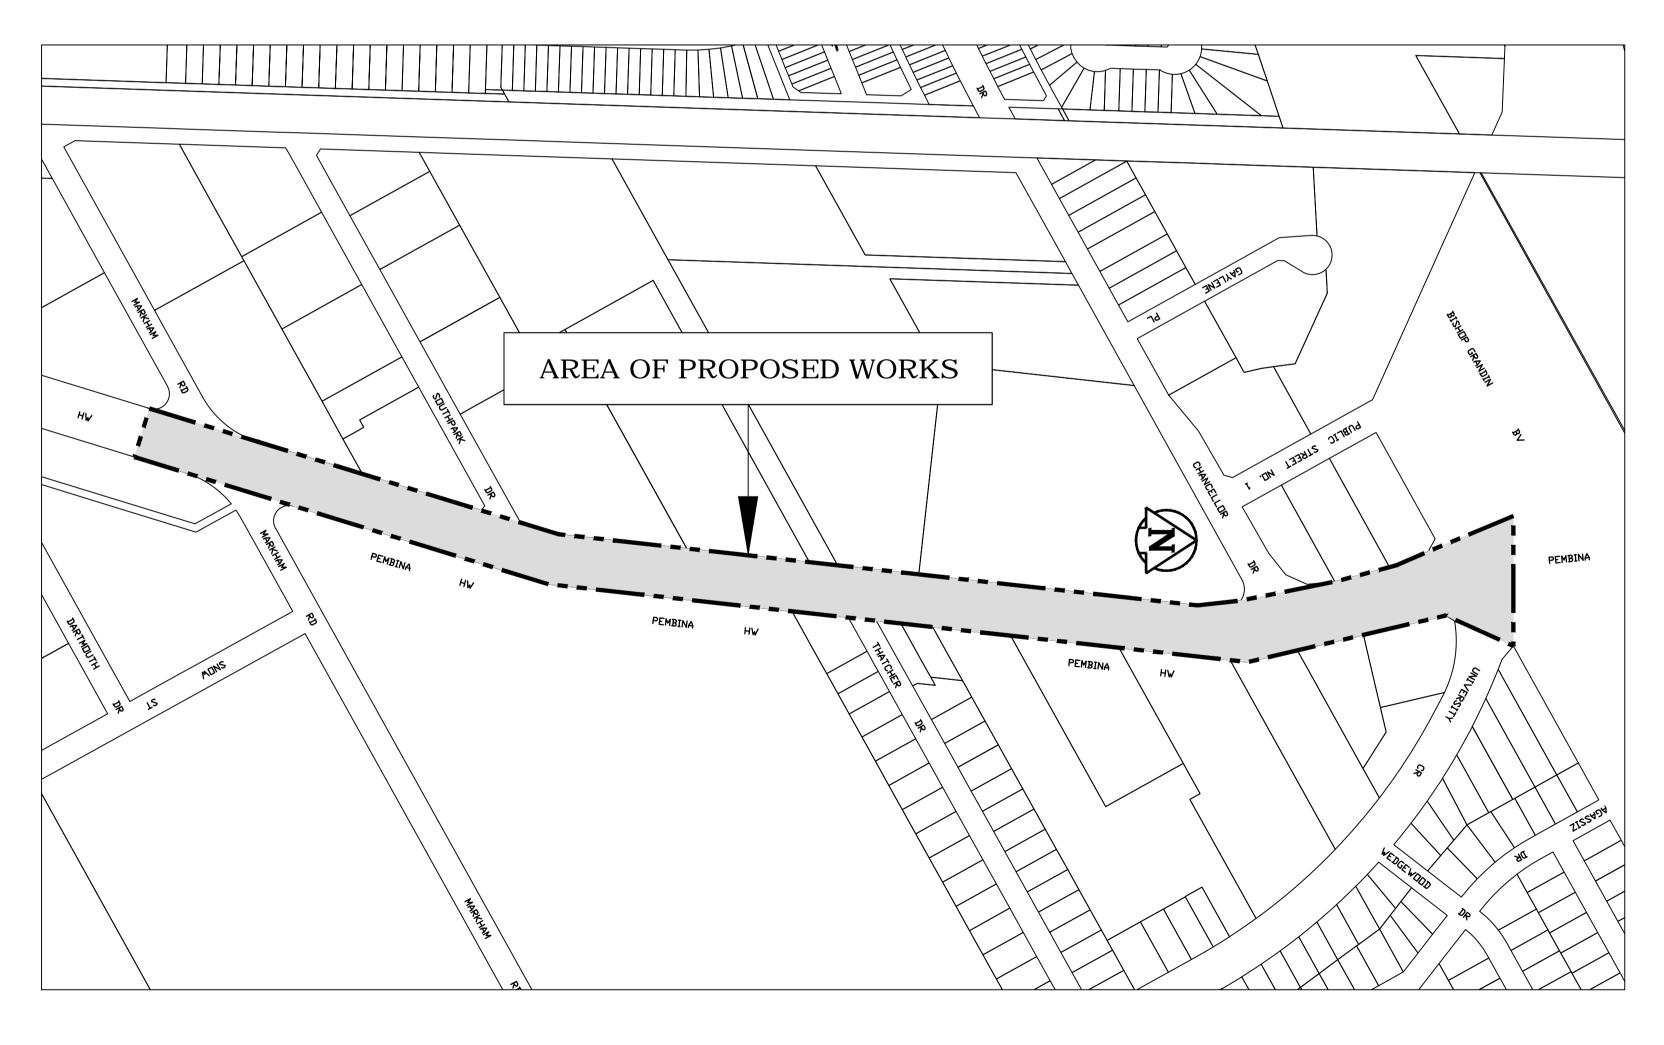

## CITY OF WINNIPEG / PROVINCE OF MANITOBA 2014 REGIONAL STREET RENEWAL PROGRAM

PEMBINA HIGHWAY FROM MARKHAM ROAD TO UNIVERSITY CRESCENT REHABILITATION / ACTIVE TRANSPORTATION CORRIDOR AND ASSOCIATED WORKS BID OPPORTUNITY NO. 1-2014