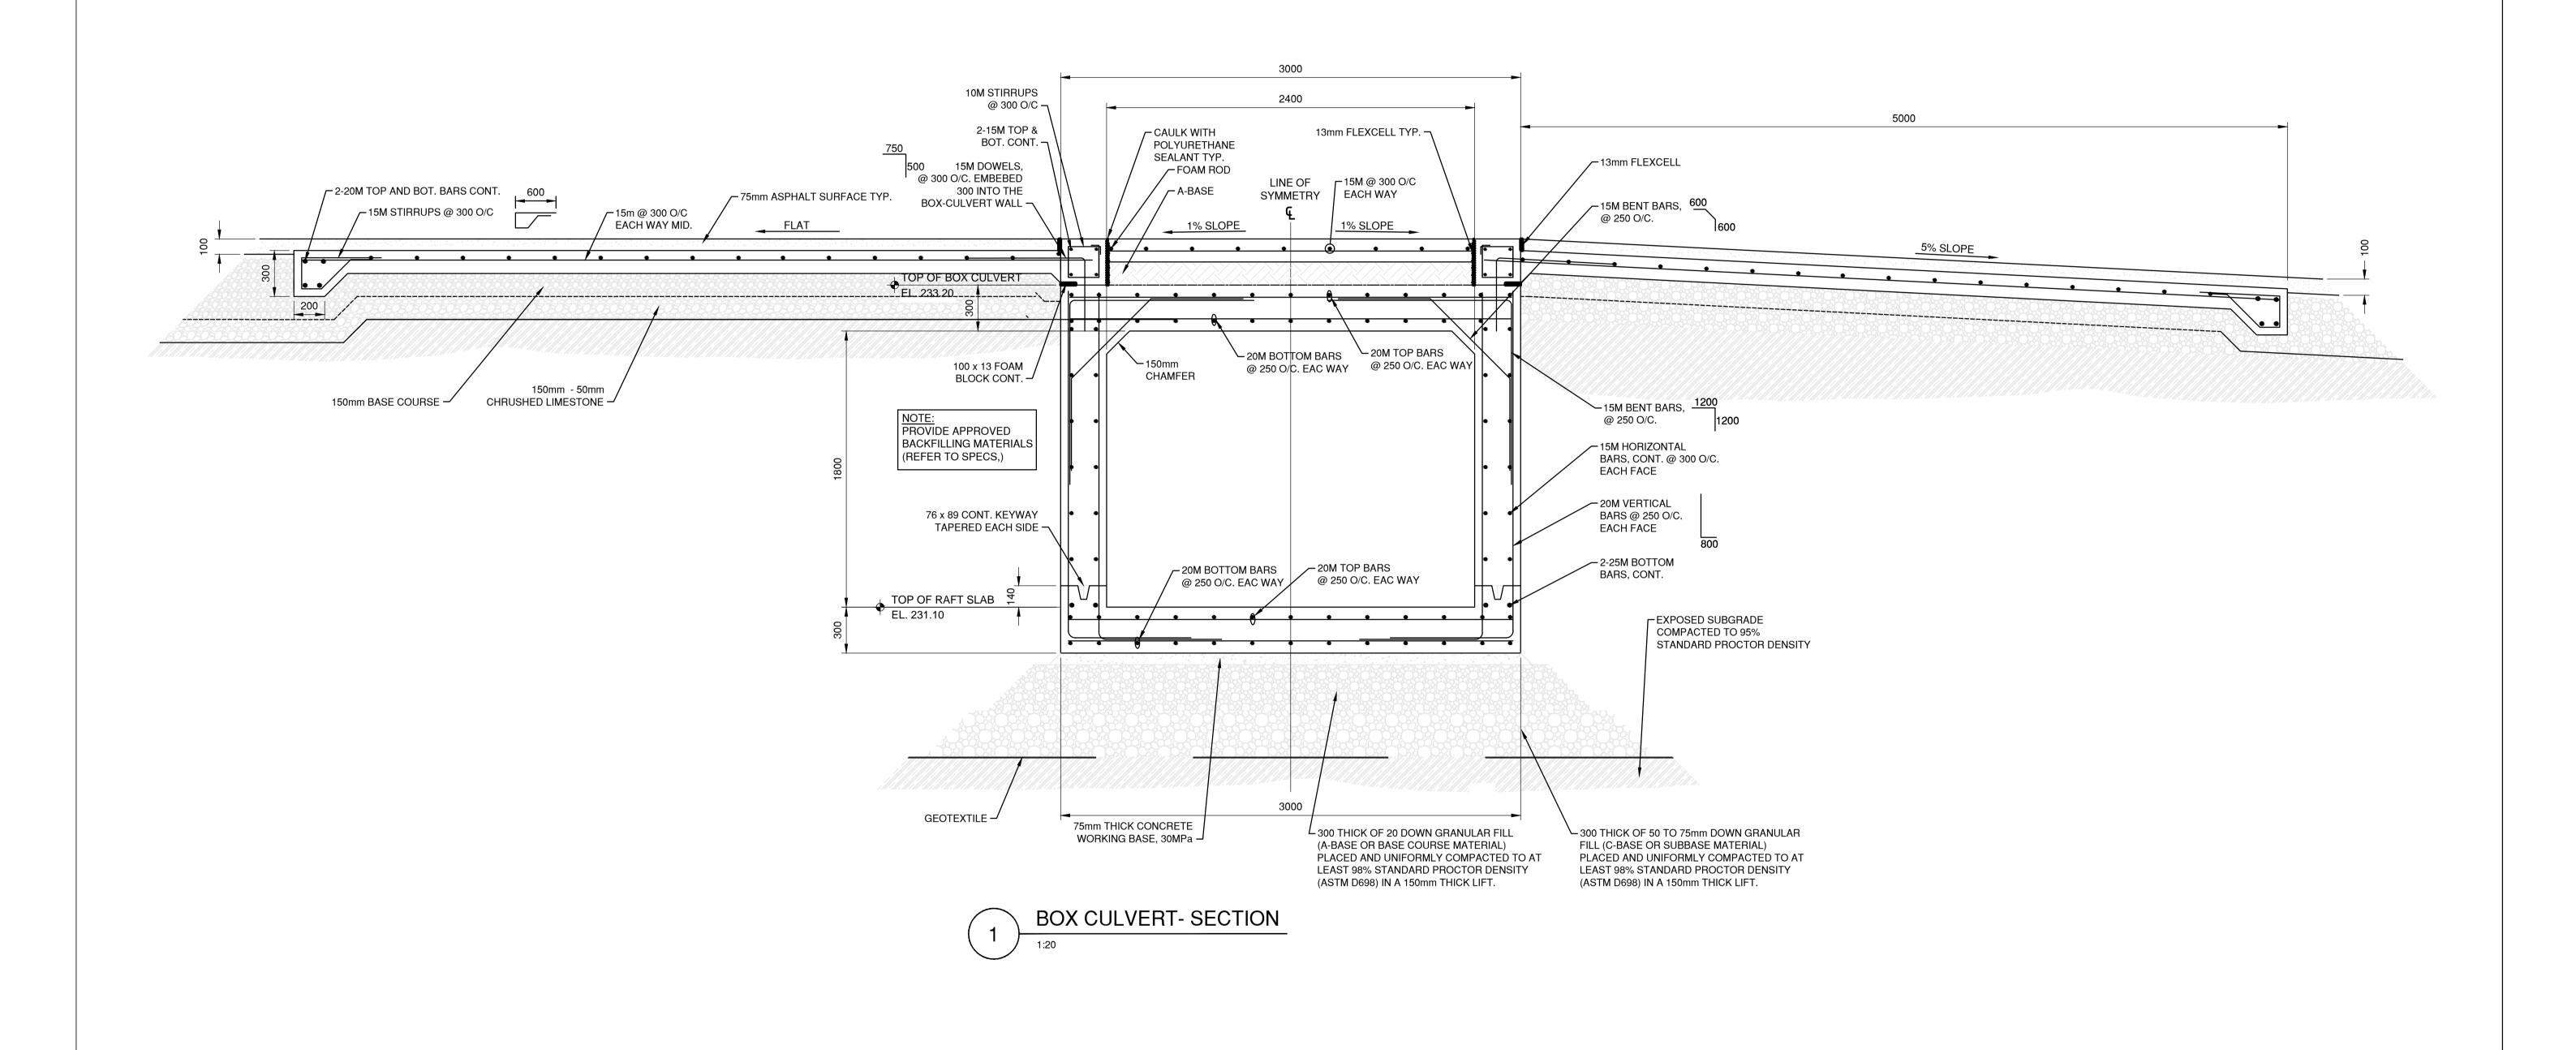

|          | THE CITY OF WINNIPEG    |
|----------|-------------------------|
| Winnipeg | PUBLIC WORKS DEPARTMENT |

2010 ACTIVE TRANSPORTATION INFRASTRUCTURE STIMULUS PROGRAM NAVIN DRAIN CROSSING: LAGIMODIERE MULTI-USE PATH BOX-CULVERT SECTION