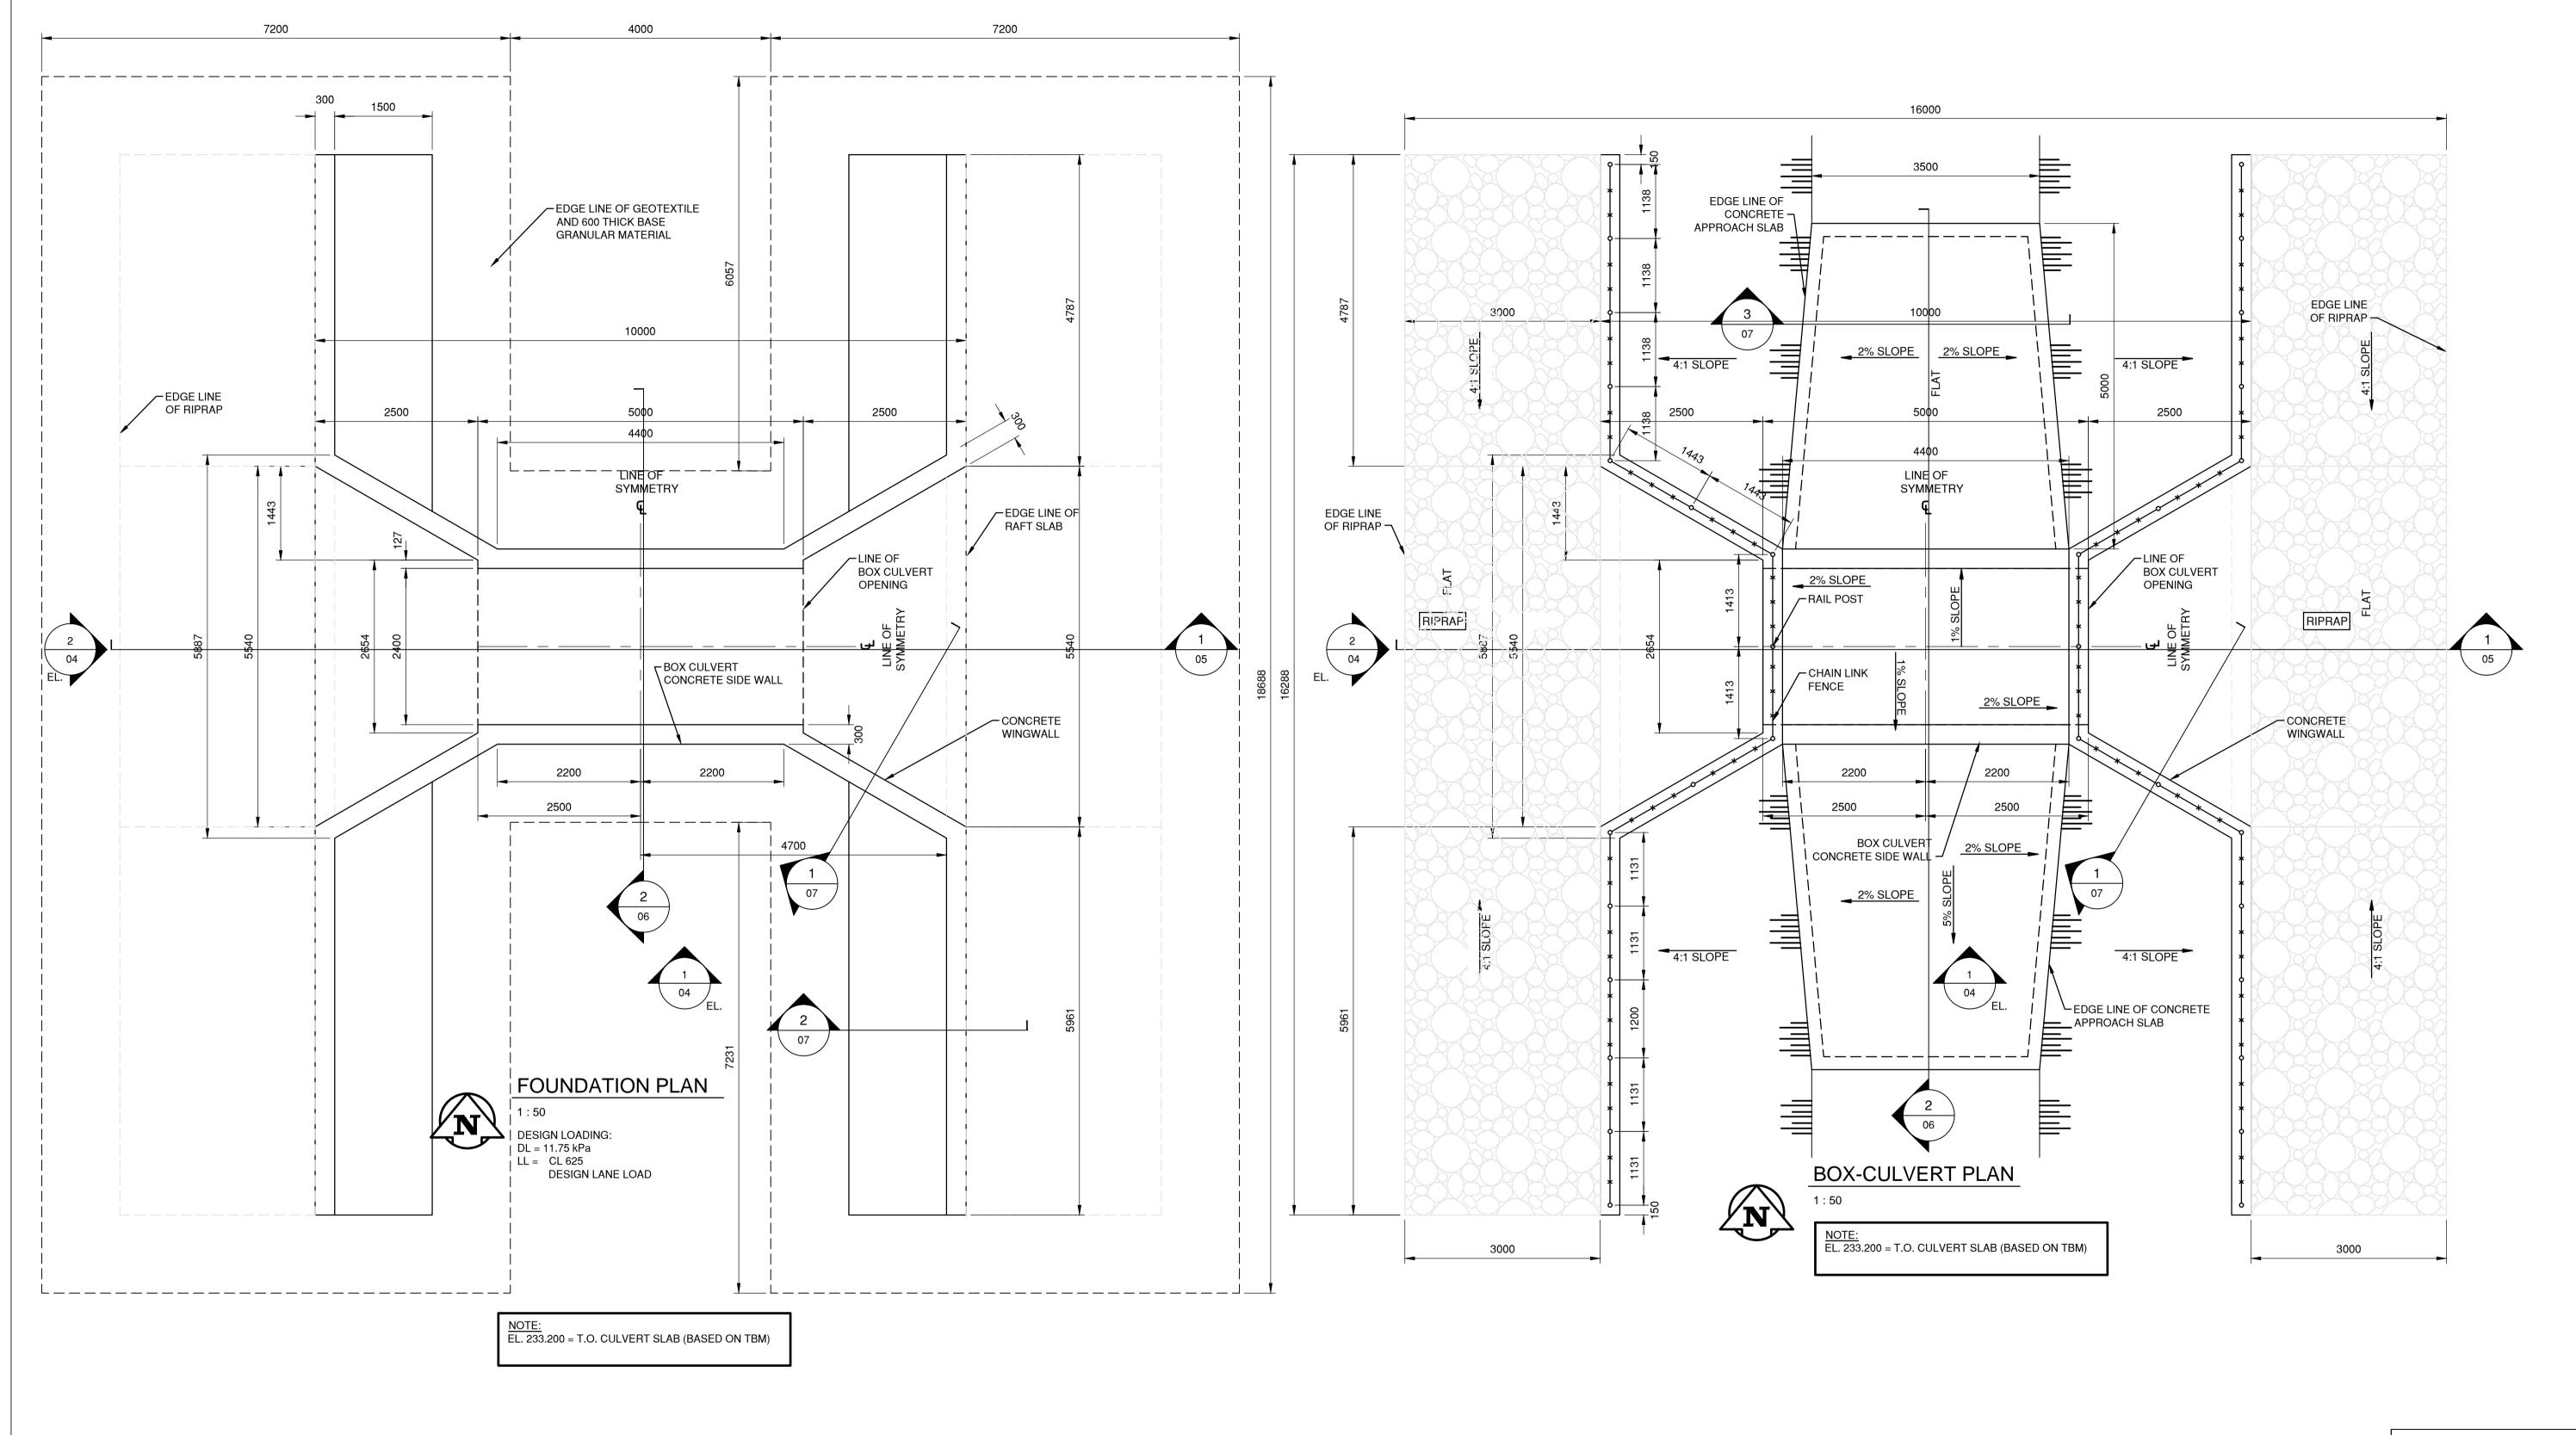

|          | THE CITY OF WINNIPEG    |
|----------|-------------------------|
| Winnipeg | PUBLIC WORKS DEPARTMENT |
|          |                         |

2010 ACTIVE TRANSPORTATION INFRASTRUCTURE STIMULUS PROGRAM NAVIN DRAIN CROSSING: LAGIMODIERE MULTI-USE PATH BOX-CULVERT PLANS