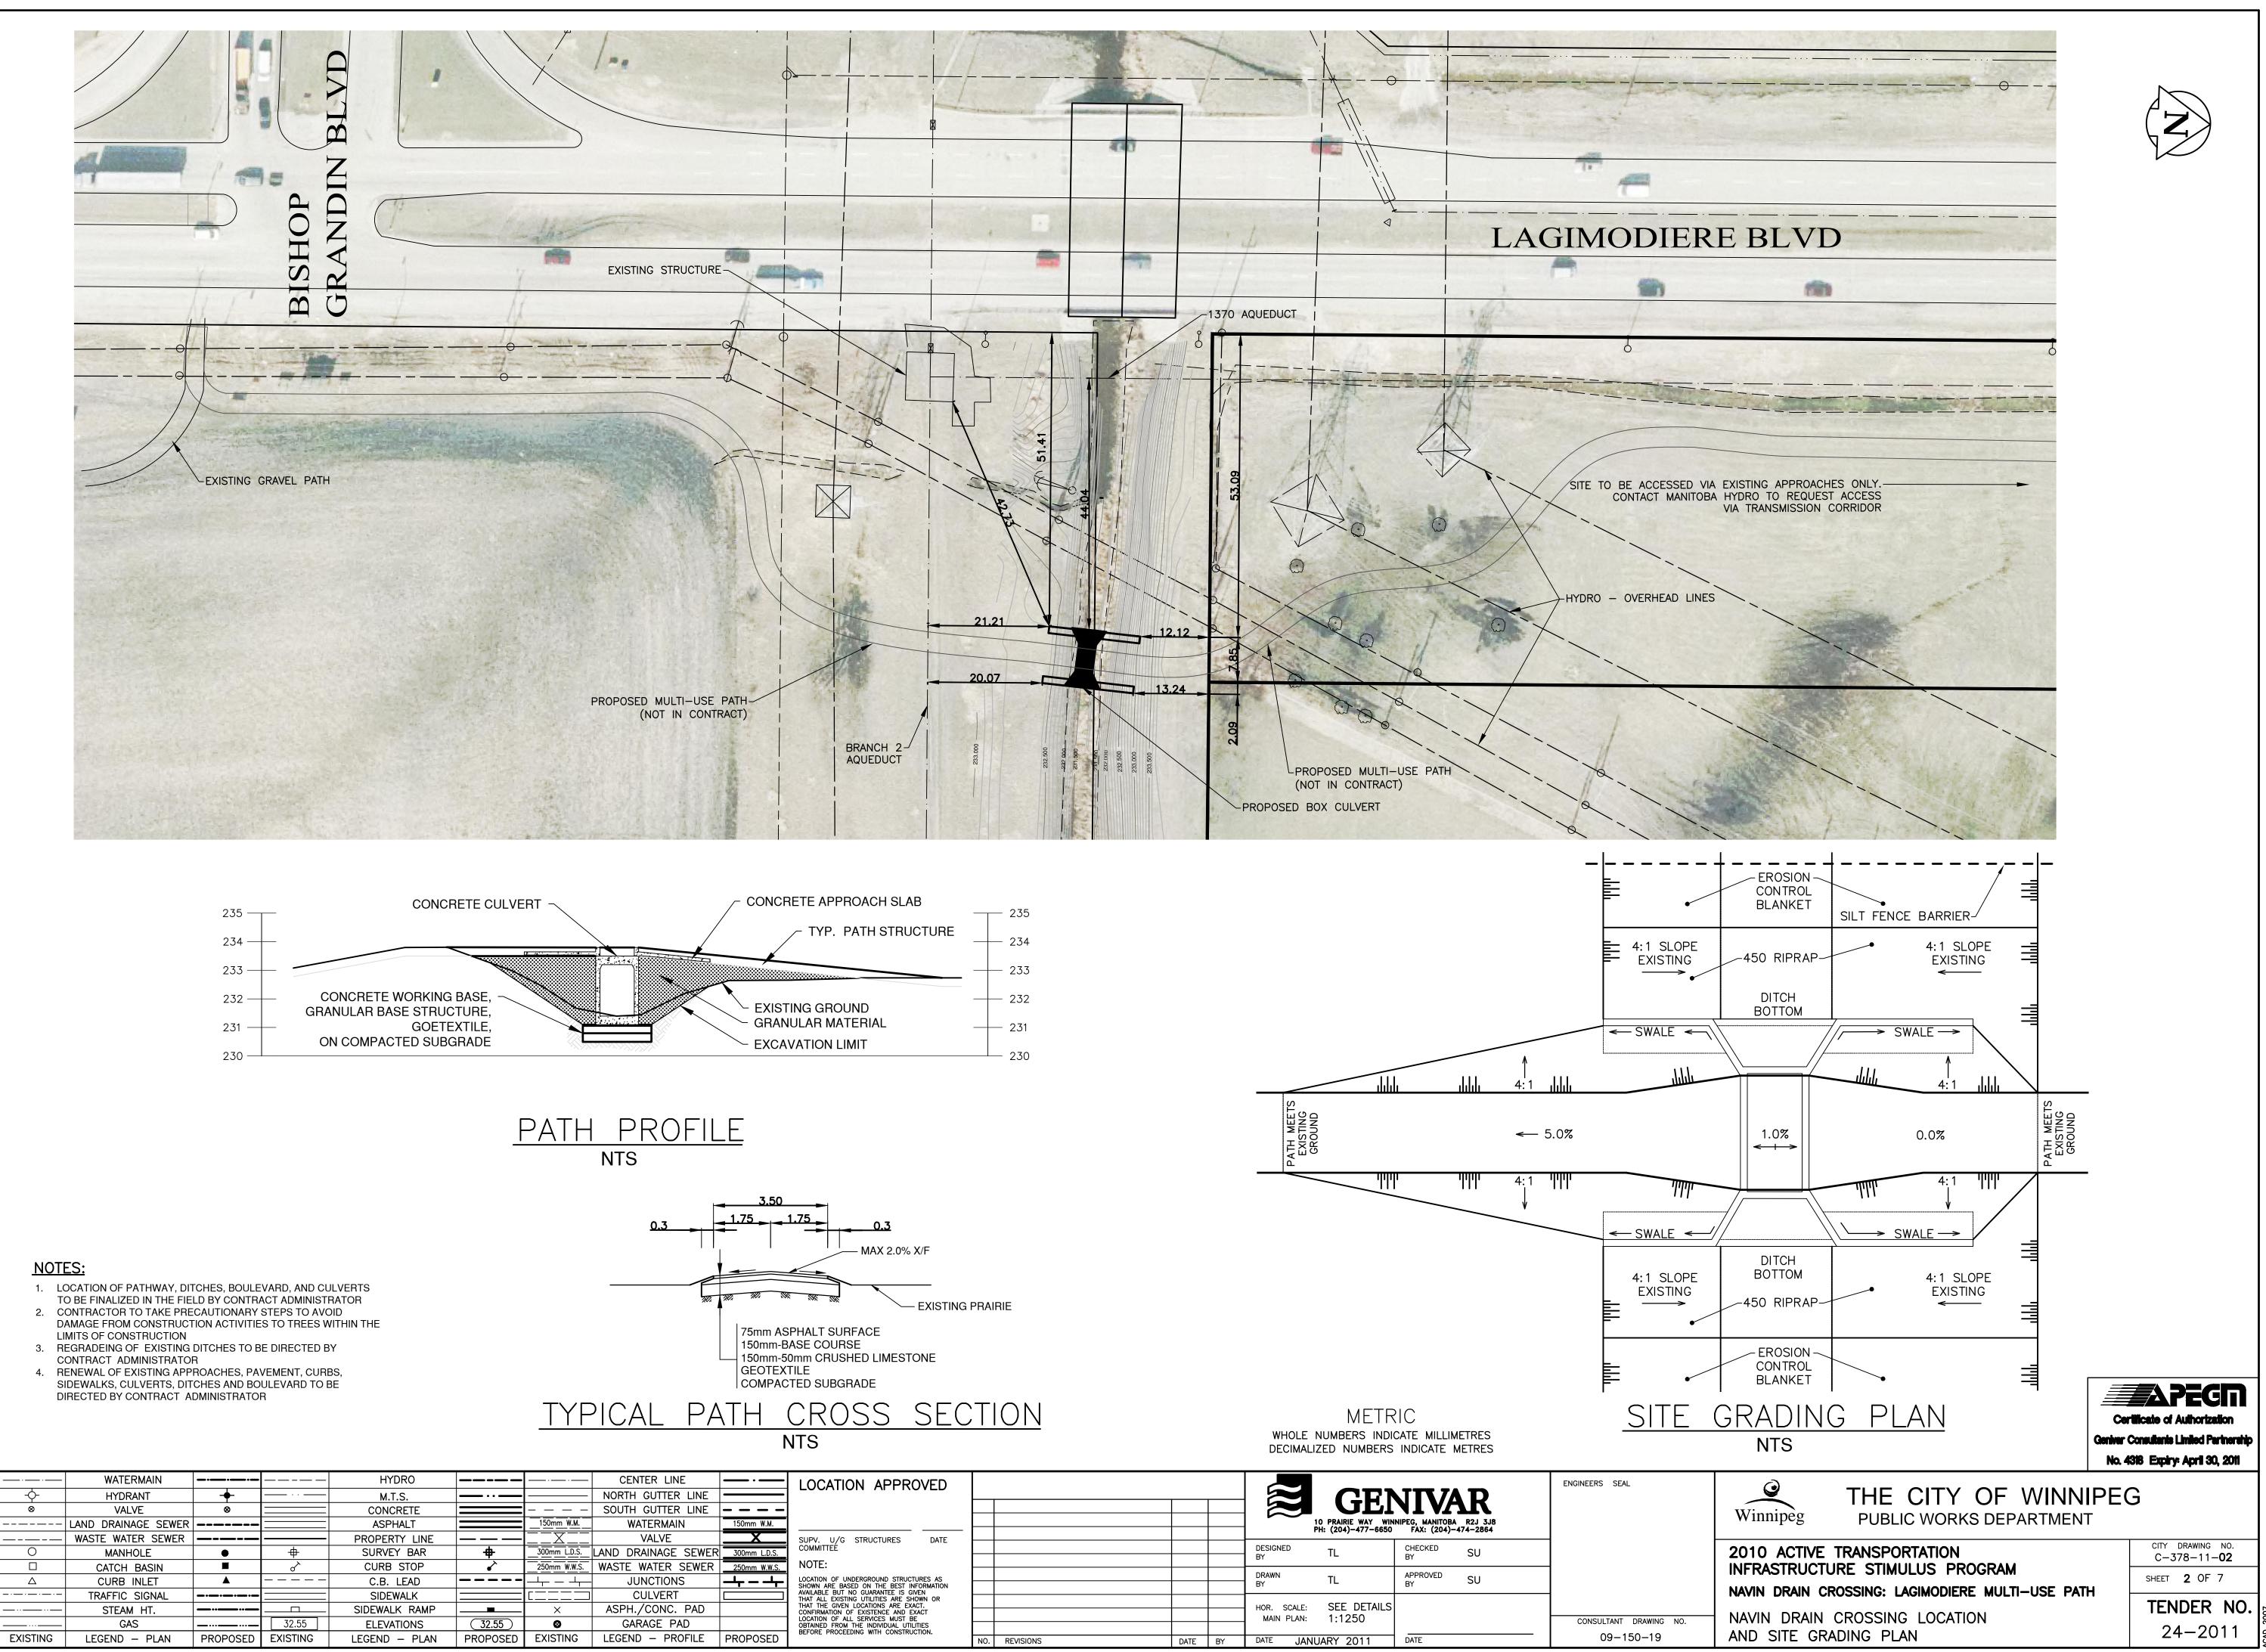

| CENTER LINE   IDEXTIGN APPROVED     NORTH GUTTER LINE   IDEXTIGN APPROVED     WATERMAIN   150mm W.M.     VALVE   X     WASTE WATER SEWER   300mm LD.S.     JUNCTIONS   IDEXTIGN OF UNDERGROUND STRUCTURES DATE     JUNCTIONS   IDEXTIGN OF UNDERGROUND STRUCTURES AS SHOWN OR THAT ALL EXISTING UNDERGROUND STRUCTURES AS SHOWN ARE BASED ON THE EST INFORMATION ARE STORM THAT ALL EXISTING UNDERGROUND STRUCTURES AS SHOWN ARE BASED ON THE EST INFORMATION ARE SHOWN OR THAT ALL EXISTING UNDERGROUND STRUCTURES AS SHOWN ARE BASED ON THE EST INFORMATION ARE SHOWN OR THAT ALLE EXISTING UNDERGROUND STRUCTURES AS SHOWN OR THAT ALL EXISTING UNDERGROUND STRUCTURES AS SHOWN OR THAT ALL EXISTING UNDERGROUND TEXT COMPRISION OF EXISTENCES MUST ARE SHOWN OR THAT ALL EXISTING UNDERGROUND THAT ALL EXISTING UNDERGROUND THAT ALL EXISTING UNDERGROUND STRUCTURES AS SHOWN OR THAT ALL EXISTING UNDERGROUND THE INMUNDUL UNDERGROUND THAT ALL EXISTING UNDERGROUND THE INMUNDUL UNDERGROUND THAT ALL EXISTING UNDERGROUND THAT ALL EXISTING UNDERGROUND THE INMUNDUL UNDERGROUND THAT ALLE EXISTING THAT ALL EXISTING UNDERGROUND THE INMUNDUL UNDERGROUND THAT ALL EXISTING UNDERGROUND THE INMUNDUL UNDERGROUND THAT ALL EXISTING UNDERGROUND THE INMUNDUL UNDERGROUND THAT ALL EXIST OF THAT ALL EXIST OF THAT ALL EXIST OF THAT ALL                                                                                                                                                                                                                                                                   |   |                     |              |                                                                                                                                                                                                                                                                                        |     |           |      |    |      |       |                                     |                                |                     |
|------------------------------------------------------------------------------------------------------------------------------------------------------------------------------------------------------------------------------------------------------------------------------------------------------------------------------------------------------------------------------------------------------------------------------------------------------------------------------------------------------------------------------------------------------------------------------------------------------------------------------------------------------------------------------------------------------------------------------------------------------------------------------------------------------------------------------------------------------------------------------------------------------------------------------------------------------------------------------------------------------------------------------------------------------------------------------------------------------------------------------------------------------------------------------------------------------------------------------------------------------------------------------------------------------------------------------------------------------------------------------------------------------------------------------------------------------------------------------------------------------------------------------------------------------------------------------------------------------------------------------------------------------------------------------------------------------------------------------------------------------------------------------------------------------------------------------------------------------------------------------------------------------------------------------------------------------------------------------------------------------------------------------------------------------------------------------------|---|---------------------|--------------|----------------------------------------------------------------------------------------------------------------------------------------------------------------------------------------------------------------------------------------------------------------------------------------|-----|-----------|------|----|------|-------|-------------------------------------|--------------------------------|---------------------|
| NORTH GUTTER LINE   Interview   Support   Su                                                                                                                                                                                                                                                                                                                                                                                                                                                                                                                                                                                                                                                                                                                                                                                                                                                                                                                                                                                                                                                                                                                                                               |   | CENTER LINE         | ·            | LOCATION APPROVED                                                                                                                                                                                                                                                                      |     |           |      |    |      |       |                                     |                                |                     |
| WATERMAIN   150mm W.M.     VALVE                                                                                                                                                                                                                                                                                                                                                                                                                                                                                                                                                                                                                                                                                                                                                                                                                                                                                                                                                                                                                                                                                                                                                                                                                                                                                   |   | NORTH GUTTER LINE   |              |                                                                                                                                                                                                                                                                                        |     |           |      |    |      |       | CCR                                 |                                |                     |
| WILLIAM IN   PH: (204)-477-6650   FAX: (204)-474-280     VALVE   SUPV. U/G STRUCTURES DATE   DESIGNED   DESIGNED   TL   CHECKED   BY   SU     VASTE WATER SEWER   300mm L.D.S.   NOTE:   DCULVERT   DRAWN   DRAWN   DRAWN   BY   TL   CHECKED   BY   SU     1   CULVERT   DCULVERT   DRAWN ARE BASED ON THE BEST INFORMATION AVAILABLE BUT NO GUARANTEE IS GIVEN THAT TALL EXISTING UTILITIES ARE SHOWN OR THAT TALL EXISTING UTILITIES ARE SHOWN OR THAT THE INFORMATION OF ALL SERVICES MUST BE OBTAINED FROM THE INDIVIDUAL UTILITIES   HOR. SCALE:   SEE DETAILS     GARAGE PAD   OBTAINED FROM THE INDIVIDUAL UTILITIES   BOTON FROM THE INDIVIDUAL UTILITIES   MAIN PLAN:   1:1250                                                                                                                                                                                                                                                                                                                                                                                                                                                                                                                                                                                                                                                                                                                                                                                                                                                                                                                                                                                                                                                                                                                                                                                                                                                                                                                                                                                           |   | SOUTH GUTTER LINE   |              |                                                                                                                                                                                                                                                                                        |     |           |      |    |      |       | ULI                                 | <b>NT AL</b>                   | 717                 |
| VALVE   X     LAND DRAINAGE SEWER   300mm L.D.S.     JUNCTIONS                                                                                                                                                                                                                                                                                                                                                                                                                                                                                                                                                                                                                                                                                                                                                                                                                                                                                                                                                                                                                                                                                                                                                                                                                                                                                                                                                                                                                                                                                                                                                                                                                                                                                                                                                                                                                                                                                                                                                                                                                     | _ | WATERMAIN           | 150mm W.M.   |                                                                                                                                                                                                                                                                                        |     |           |      |    |      |       | PRAIRIE WAY WIN<br>: (204)-477-6650 | NIPEG, MANITOBA<br>FAX: (204)- | R2J 3J8<br>474-2864 |
| LAND DRAINAGE SEWER   300mm LDS.     WASTE WATER SEWER   300mm LDS.     JUNCTIONS                                                                                                                                                                                                                                                                                                                                                                                                                                                                                                                                                                                                                                                                                                                                                                                                                                                                                                                                                                                                                                                                                                                                                                                                                                                                                                                                                                                                                                                                                                                                                                                                                                                                                                                                                                                                                                                                                                                                                                                                  | - | VALVE               |              |                                                                                                                                                                                                                                                                                        |     |           |      |    |      |       |                                     |                                |                     |
| WHOTE WHER OLWER   Zooming with constructives   Approved   Approved   By   TL   Approved   By   SU     JUNCTIONS   Jun                                                                                                                                                                                                                                                                                                                                                                                                                                                                                                                                                                                                                                                                                                                                                                                                                                                                                                                                                                                                                                                                                     |   | LAND DRAINAGE SEWER | 300mm L.D.S. |                                                                                                                                                                                                                                                                                        |     |           |      |    |      | TL    |                                     | SU                             |                     |
| JUNCTIONS   Image: Margin and the sector of the best information available but no guarantee is given that all existing utilities are shown or that the given locations are exact. confirmation of existence and exact confirmation of existenc |   | WASTE WATER SEWER   | 250mm W.W.S. | NOTE:                                                                                                                                                                                                                                                                                  |     |           |      |    |      |       |                                     |                                |                     |
| CULVERT   AVAILABLE BUT NO GUARANTEE IS GIVEN<br>THAT ALL EXISTING UTILITIES ARE SHOWN OR<br>THAT THE GIVEN LOCATIONS ARE EXACT.<br>CONFIRMATION OF EXISTENCE AND EXACT.<br>BEFORE PROCEEDING WITH CONSTRUCTION.   HOR. SCALE: SEE DETAILS<br>MAIN PLAN: 1:1250                                                                                                                                                                                                                                                                                                                                                                                                                                                                                                                                                                                                                                                                                                                                                                                                                                                                                                                                                                                                                                                                                                                                                                                                                                                                                                                                                                                                                                                                                                                                                                                                            | _ | JUNCTIONS           |              | SHOWN ARE BASED ON THE BEST INFORMATION<br>AVAILABLE BUT NO GUARANTEE IS GIVEN<br>THAT ALL EXISTING UTILITIES ARE SHOWN OR<br>THAT THE GIVEN LOCATIONS ARE EXACT.<br>CONFIRMATION OF EXISTENCE AND EXACT<br>LOCATION OF ALL SERVICES MUST BE<br>OBTAINED FROM THE INDIVIDUAL UTILITIES |     |           |      |    |      |       | TL                                  |                                | SU                  |
| ASPR./CONC. PAD CONFIRMATION OF EXISTENCE AND EXACT<br>LOCATION OF ALL SERVICES MUST BE<br>OBTAINED FROM THE INDIVIDUAL UTILITIES<br>BEFORE PROCEEDING WITH CONSTRUCTION. MAIN PLAN: 1:1250                                                                                                                                                                                                                                                                                                                                                                                                                                                                                                                                                                                                                                                                                                                                                                                                                                                                                                                                                                                                                                                                                                                                                                                                                                                                                                                                                                                                                                                                                                                                                                                                                                                                                                                                                                                                                                                                                        | ן | CULVERT             |              |                                                                                                                                                                                                                                                                                        |     |           |      |    |      |       |                                     |                                |                     |
| GARAGE PAD OBTAINED FROM THE INDIVIDUAL UTILITIES BEFORE PROCEEDING WITH CONSTRUCTION.                                                                                                                                                                                                                                                                                                                                                                                                                                                                                                                                                                                                                                                                                                                                                                                                                                                                                                                                                                                                                                                                                                                                                                                                                                                                                                                                                                                                                                                                                                                                                                                                                                                                                                                                                                                                                                                                                                                                                                                             |   | ASPH./CONC. PAD     |              |                                                                                                                                                                                                                                                                                        |     |           |      |    |      |       |                                     |                                |                     |
|                                                                                                                                                                                                                                                                                                                                                                                                                                                                                                                                                                                                                                                                                                                                                                                                                                                                                                                                                                                                                                                                                                                                                                                                                                                                                                                                                                                                                                                                                                                                                                                                                                                                                                                                                                                                                                                                                                                                                                                                                                                                                    |   | GARAGE PAD          |              |                                                                                                                                                                                                                                                                                        |     |           |      |    |      |       | 1:1250                              |                                |                     |
| LEGEND - PROFILE PROPOSED NO. REVISIONS DATE BY DATE JANUARY 2011 DATE                                                                                                                                                                                                                                                                                                                                                                                                                                                                                                                                                                                                                                                                                                                                                                                                                                                                                                                                                                                                                                                                                                                                                                                                                                                                                                                                                                                                                                                                                                                                                                                                                                                                                                                                                                                                                                                                                                                                                                                                             |   | LEGEND - PROFILE    | PROPOSED     | BEFORE PROCEEDING WITH CONSTRUCTION.                                                                                                                                                                                                                                                   | NO. | REVISIONS | DATE | BY | DATE | JANUA | ARY 2011                            | DATE                           |                     |