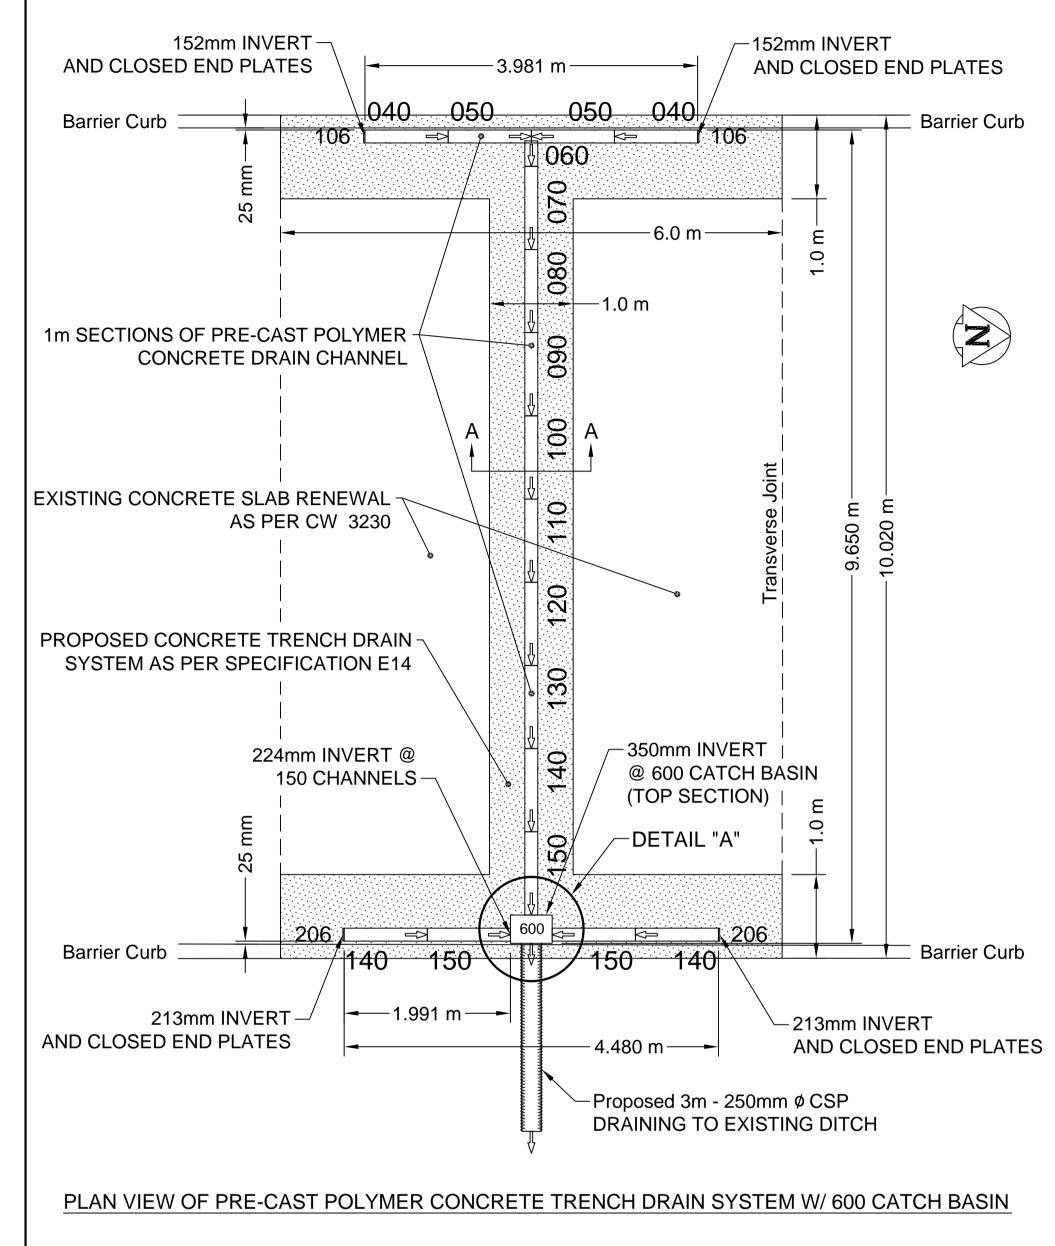

# 600 CATCH BASIN W/ POURED BOTTOM DETAIL "A"

NOTE: PRE-CAST POLYMER CONCRETE TRENCH DRAIN SYSTEM TO BE INSTALLED AT FOUR(4) LOCATIONS ALONG DAY-STREET BETWEEN LARCHE AVENUE AND GUNN ROAD. LOCATIONS ARE INDICATED ON DRAWING BELOW. PRE-CAST POLYMER CONCRETE DRAIN SYSTEM WILL BE SUPPLIED BY THE CITY OF WINNIPEG.

# Winnipeg

THE CITY OF WINNIPEG PUBLIC WORKS DEPARTMENT

| DAY STREET                      |
|---------------------------------|
| FROM LARCHE AVENUE TO GUNN ROAD |
|                                 |

SE-09-30 SHEET 1 OF 1 REHABILITATION AND ASSOCIATED WORKS PRE-CAST POLYMER CONCRETE TRENCH DRAIN SYSTEM 8 **DETAILS** 