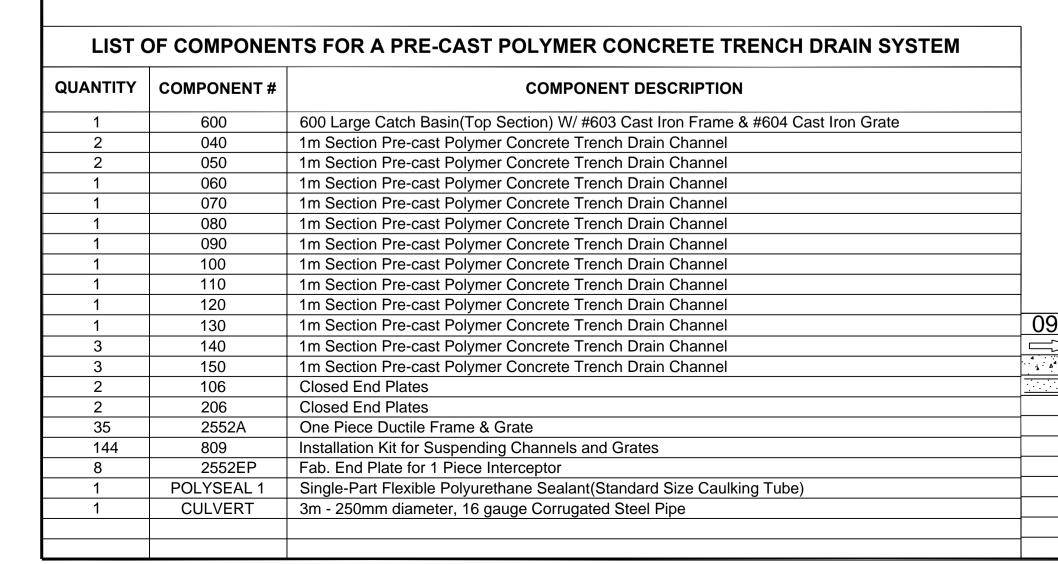

# 600 CATCH BASIN W/ POURED BOTTOM DETAIL "A"

NOTE: PRE-CAST POLYMER CONCRETE TRENCH DRAIN SYSTEM TO BE INSTALLED AT FOUR(4) LOCATIONS ALONG DAY-STREET BETWEEN LARCHE AVENUE AND GUNN ROAD. LOCATIONS ARE INDICATED ON DRAWING BELOW. PRE-CAST POLYMER CONCRETE DRAIN SYSTEM WILL BE SUPPLIED BY THE CITY OF WINNIPEG.