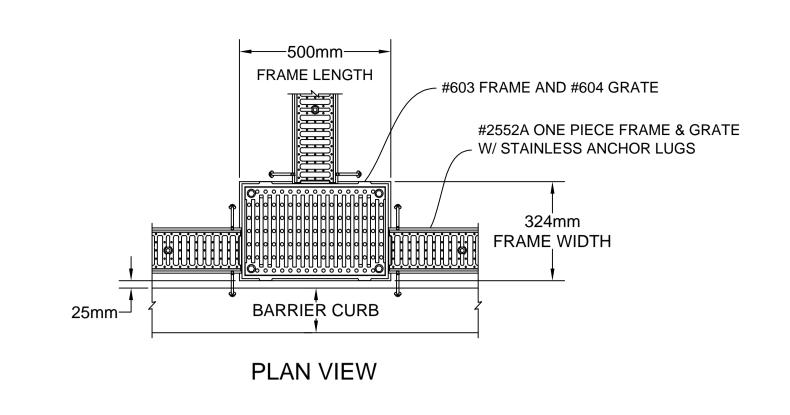

**END VIEW** 

**PLAN VIEW** 

#### 2552A ONE PIECE DUCTILE FRAME & GRATE W/ 2813 STAINLESS ANCHOR LUGS