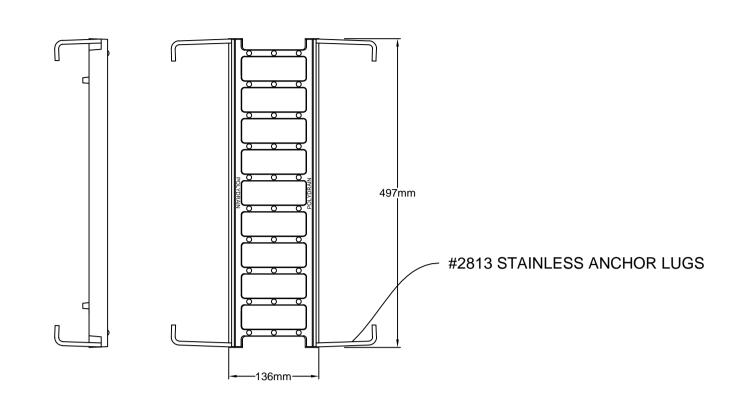

**END VIEW** 



**PLAN VIEW** 

#### 2552A ONE PIECE DUCTILE FRAME & GRATE W/ 2813 STAINLESS ANCHOR LUGS



## PRE-CAST POYLMER CONCRETE TRENCH DRAIN SYSTEM CROSS-SECTION A - A





COMPONENT #

DRAINAGE DIRECTION

CONCRETE

CONCRETE TRENCH DRAIN

LOCATION APPROVED

UNDERGROUND STRUCTURES

LOCATION OF UNDERGROUND STRUCTURES AS

AVAILABLE. BUT NO GUARANTEE IS GIVEN THAT ALL EXISTING UTILITIES ARE SHOWN OR

THAT THE GIVEN LOCATIONS ARE EXACT.

CONFIRMATION OF EXISTENCE AND EXACT LOCATION OF ALL SERVICES MUST BE

OBTAINED FROM THE INDIVIDUAL UTILITIES

BEFORE PROCEEDING WITH CONSTRUCTION.

SHOWN ARE BASED ON THE BEST INFORMATION

DATE

SUPR. U/G STRUCTURES COMMITTEE

ELEV.



600 CATCH BASIN W/ #603 FRAME & #604 GRATE



# 600 CATCH BASIN W/ POURED BOTTOM DETAIL "A"

NOTE: PRE-CAST POLYMER CONCRETE TRENCH