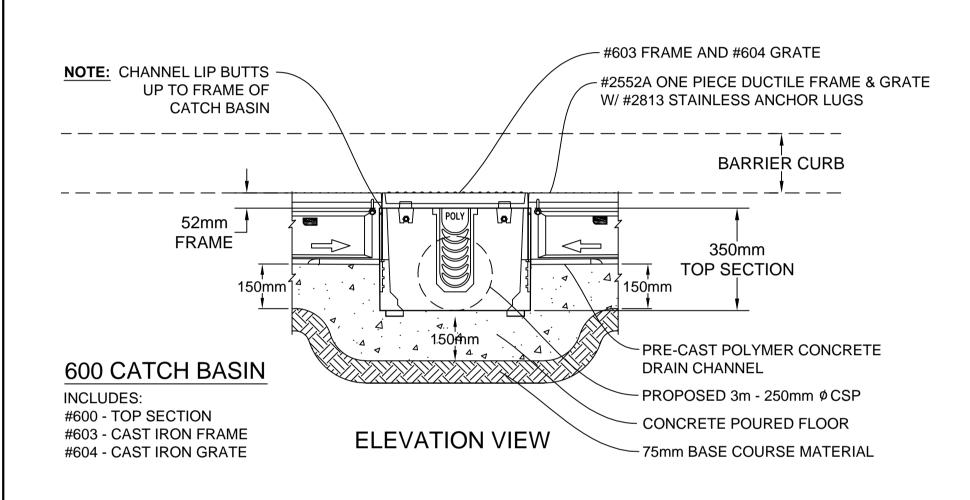

## PRE-CAST POYLMER CONCRETE TRENCH DRAIN SYSTEM CROSS-SECTION A - A

COMPONENT #

DRAINAGE DIRECTION

CONCRETE

CONCRETE TRENCH DRAIN

LOCATION APPROVED

UNDERGROUND STRUCTURES

LOCATION OF UNDERGROUND STRUCTURES AS

BEFORE PROCEEDING WITH CONSTRUCTION.

SHOWN ARE BASED ON THE BEST INFORMATION

DATE

SUPR. U/G STRUCTURES COMMITTEE

ELEV.

600 CATCH BASIN W/ #603 FRAME & #604 GRATE

# 600 CATCH BASIN W/ POURED BOTTOM DETAIL "A"

NOTE: PRE-CAST POLYMER CONCRETE TRENCH DRAIN SYSTEM TO BE INSTALLED AT FOUR(4) LOCATIONS ALONG DAY-STREET BETWEEN LARCHE AVENUE AND GUNN ROAD. LOCATIONS ARE INDICATED ON DRAWING BELOW. PRE-CAST POLYMER CONCRETE DRAIN SYSTEM WILL BE SUPPLIED BY THE CITY OF WINNIPEG.