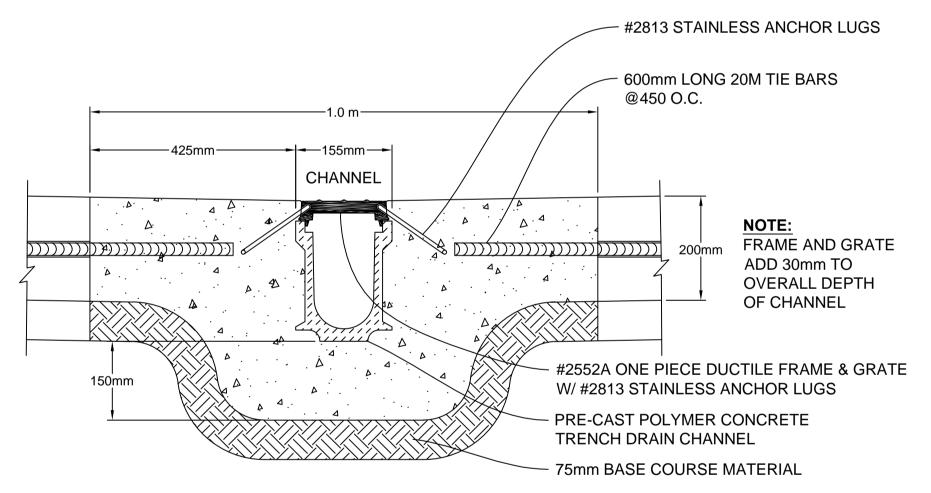

## PRE-CAST POYLMER CONCRETE TRENCH DRAIN SYSTEM CROSS-SECTION A - A

COMPONENT #

DRAINAGE DIRECTION

CONCRETE

CONCRETE TRENCH DRAIN

LOCATION APPROVED

UNDERGROUND STRUCTURES

LOCATION OF UNDERGROUND STRUCTURES AS

AVAILABLE. BUT NO GUARANTEE IS GIVEN THAT ALL EXISTING UTILITIES ARE SHOWN OR

THAT THE GIVEN LOCATIONS ARE EXACT.

CONFIRMATION OF EXISTENCE AND EXACT LOCATION OF ALL SERVICES MUST BE

OBTAINED FROM THE INDIVIDUAL UTILITIES

BEFORE PROCEEDING WITH CONSTRUCTION.

SHOWN ARE BASED ON THE BEST INFORMATION

DATE

SUPR. U/G STRUCTURES COMMITTEE

ELEV.

600 CATCH BASIN W/ #603 FRAME & #604 GRATE