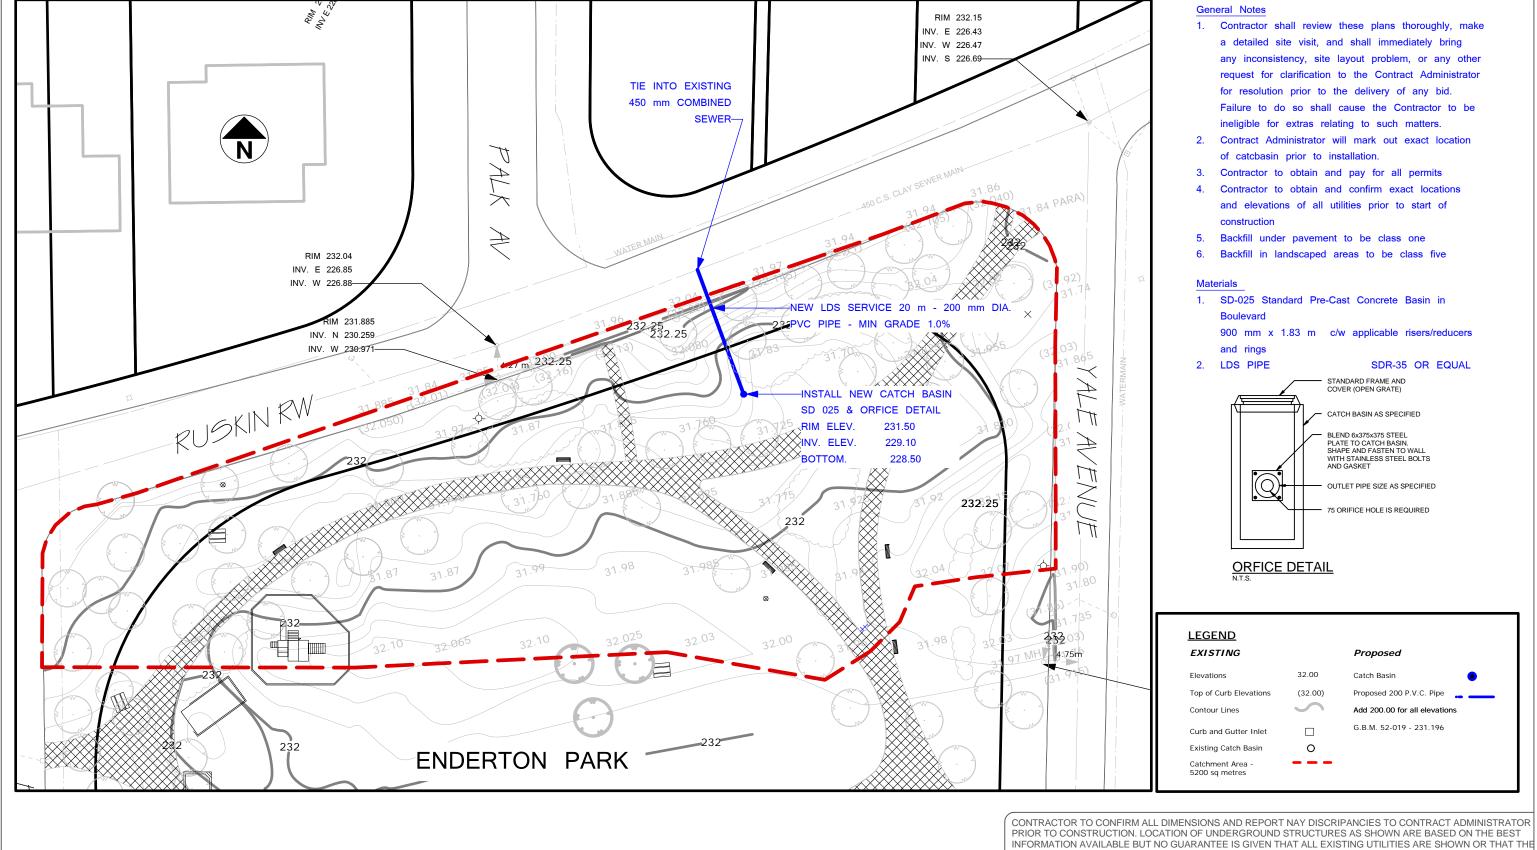

**Enderton Park Land Drainage Sewer Installation** 

E-12-C

SITE ADDRESS Palk Ave. & Ruskin Row

BID OPPORTUNITY NO.