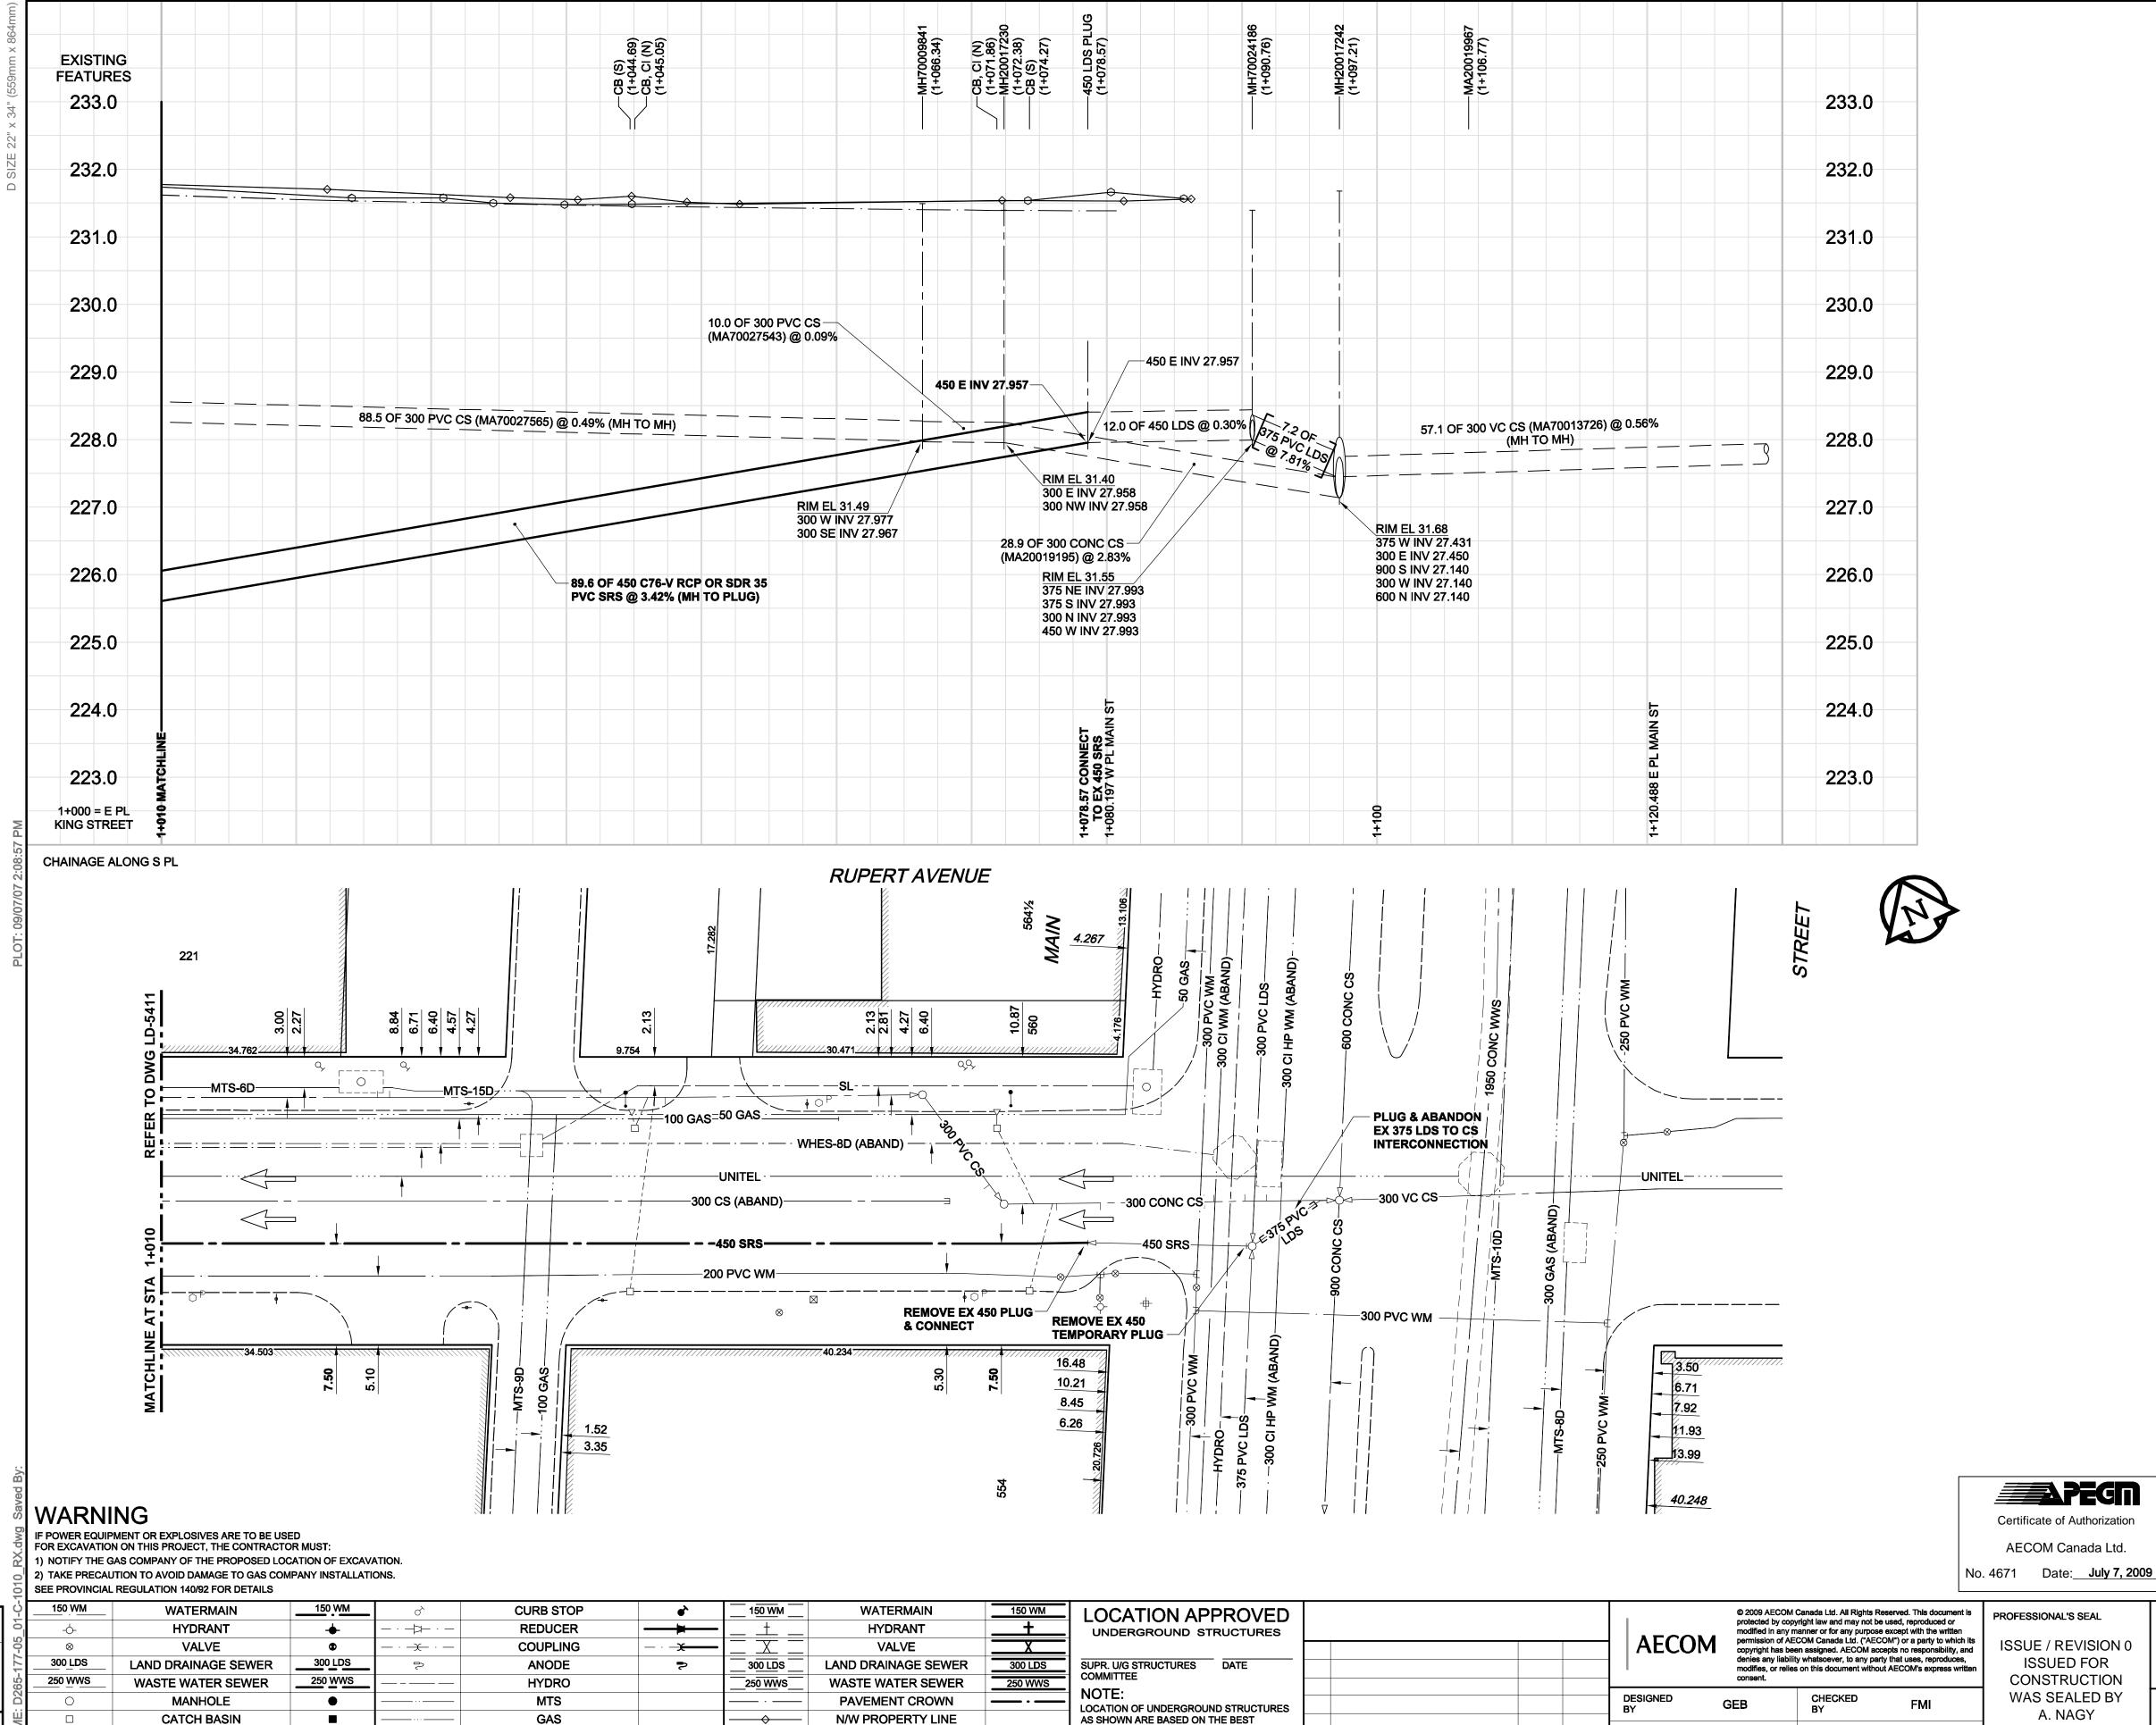

LEGEND - PLAN

**EXISTING** 

LEGEND - PLAN

**EXISTING** 

LEGEND - PROFILE

**CONSTRUCTION NOTES:** 

TO MAIN STREET

D265-177-05\_01-C-1010\_RX.dwg

**BID OPPORTUNITY NO. 499-2009** 

|          |          |                     |               |                        |               | · ·               |                    |                     | _       | I LOCATION APPROVED                                                        |                         |              | 1              | and and a deal for a second | and also had been a seed as a constant been                   | and the second second second | PROFESSIONALS SEAL                         |                                                |                     |
|----------|----------|---------------------|---------------|------------------------|---------------|-------------------|--------------------|---------------------|---------|----------------------------------------------------------------------------|-------------------------|--------------|----------------|-----------------------------|---------------------------------------------------------------|------------------------------|--------------------------------------------|------------------------------------------------|---------------------|
| AD S     | <b>→</b> | HYDRANT             | <b>-</b>      |                        | REDUCER       | <del></del>       |                    | HYDRANT             |         | UNDERGROUND STRUCTURES                                                     |                         |              | ,,             | modified in any i           | pyright law and may not be manner or for any purpose          | except with the written      |                                            | THE CITY OF WI                                 | NNIPEG              |
| × 5      | ⊗        | VALVE               | •             | - · <del>- X</del> · - | COUPLING      | — · — <b>x</b> —— |                    | VALVE               | X       | :                                                                          |                         |              | AECON          |                             |                                                               | epts no responsibility, and  | I ISSUE / REVISION U                       |                                                |                     |
| 요 [      | 300 LDS  | LAND DRAINAGE SEWER | 300 LDS       | N                      | ANODE         | J                 | 300 LDS            | LAND DRAINAGE SEWER | 300 LDS | SUPR. U/G STRUCTURES DATE                                                  |                         |              |                |                             | ility whatsoever, to any party<br>es on this document without |                              |                                            | $\mid 	ext{Winnipeg} \mid$ water and waste def | PARTMENT            |
| T A      | 250 WWS  | WASTE WATER SEWER   | 250 WWS       |                        | HYDRO         |                   | 25 <u>0 WW</u> S   | WASTE WATER SEWER   | 250 WWS | COMMITTEE                                                                  |                         |              |                | consent.                    |                                                               |                              | CONSTRUCTION                               |                                                |                     |
| DR.      |          | MANHOLE             | •             |                        | MTS           |                   |                    | PAVEMENT CROWN      |         | NOTE: LOCATION OF UNDERGROUND STRUCTURES                                   |                         |              | DESIGNED<br>BY | GEB                         | CHECKED                                                       | FMI                          | WAS SEALED BY                              | ALEXANDER/BANNATYNE                            | SHEET OF 20         |
| ≥ 1      |          | CATCH BASIN         |               |                        | GAS           |                   | <b>│</b> ──        | N/W PROPERTY LINE   |         | AS SHOWN ARE BASED ON THE BEST                                             |                         |              |                |                             |                                                               |                              | A. NAGY                                    | COMBINED SEWER RELIEF                          |                     |
|          | ≰ △      | CURB INLET          | <b>A</b>      | <b>♦</b>               | TESTHOLE      |                   | <del></del>        | S/E PROPERTY LINE   |         | INFORMATION AVAILABLE. BUT NO GUARANTEE IS GIVEN THAT ALL EXISTING         |                         |              | DRAWN<br>BY    | KMB                         | APPROVED<br>BY                                                | BTW                          | AND DATED                                  | CONTRACT 5                                     | CITY DRAWING NUMBER |
| Α<br>Π   | <u> </u> | CULVERT             |               | •••                    | LAMP STANDARD |                   | <del></del>        | N/W GUTTER          |         | UTILITIES ARE SHOWN OR THAT THE GIVEN LOCATIONS ARE EXACT. CONFIRMATION OF |                         |              |                |                             | DELEASED FOR                                                  |                              | July 7, 2009                               |                                                |                     |
|          |          | PIPE ABANDONMENTS   | <del></del> 3 | $\odot$                | TREE          |                   | $ \leftrightarrow$ | S/E GUTTER          |         | EXISTENCE AND EXACT LOCATION OF ALL                                        |                         |              | HOR. SCALE     | 1:250                       | RELEASED FOR CONSTRUCTION                                     | J                            | CONSULTANT DRAWING NO.                     | RUPERT AVENUE                                  | REV                 |
|          | Dia +    | SURVEY BAR          |               |                        |               |                   |                    |                     |         | SERVICES MUST BE OBTAINED FROM THE INDIVIDUAL UTILITIES BEFORE PROCEEDING  | ISSUED FOR CONSTRUCTION | 09/07/06 KMB | VERT. SCALE    | 1:50                        | C.                                                            | C. Boulet                    |                                            | MATCHLINE 1+010                                | LD-5412 o           |
| <u> </u> | 11 0     |                     |               | 1                      |               |                   |                    |                     |         |                                                                            |                         |              | 1              | =                           |                                                               | =                            | <sup>-</sup> ID265-177-05 01-C-1010 RX dwa | TO MAIN STREET                                 | 1                   |