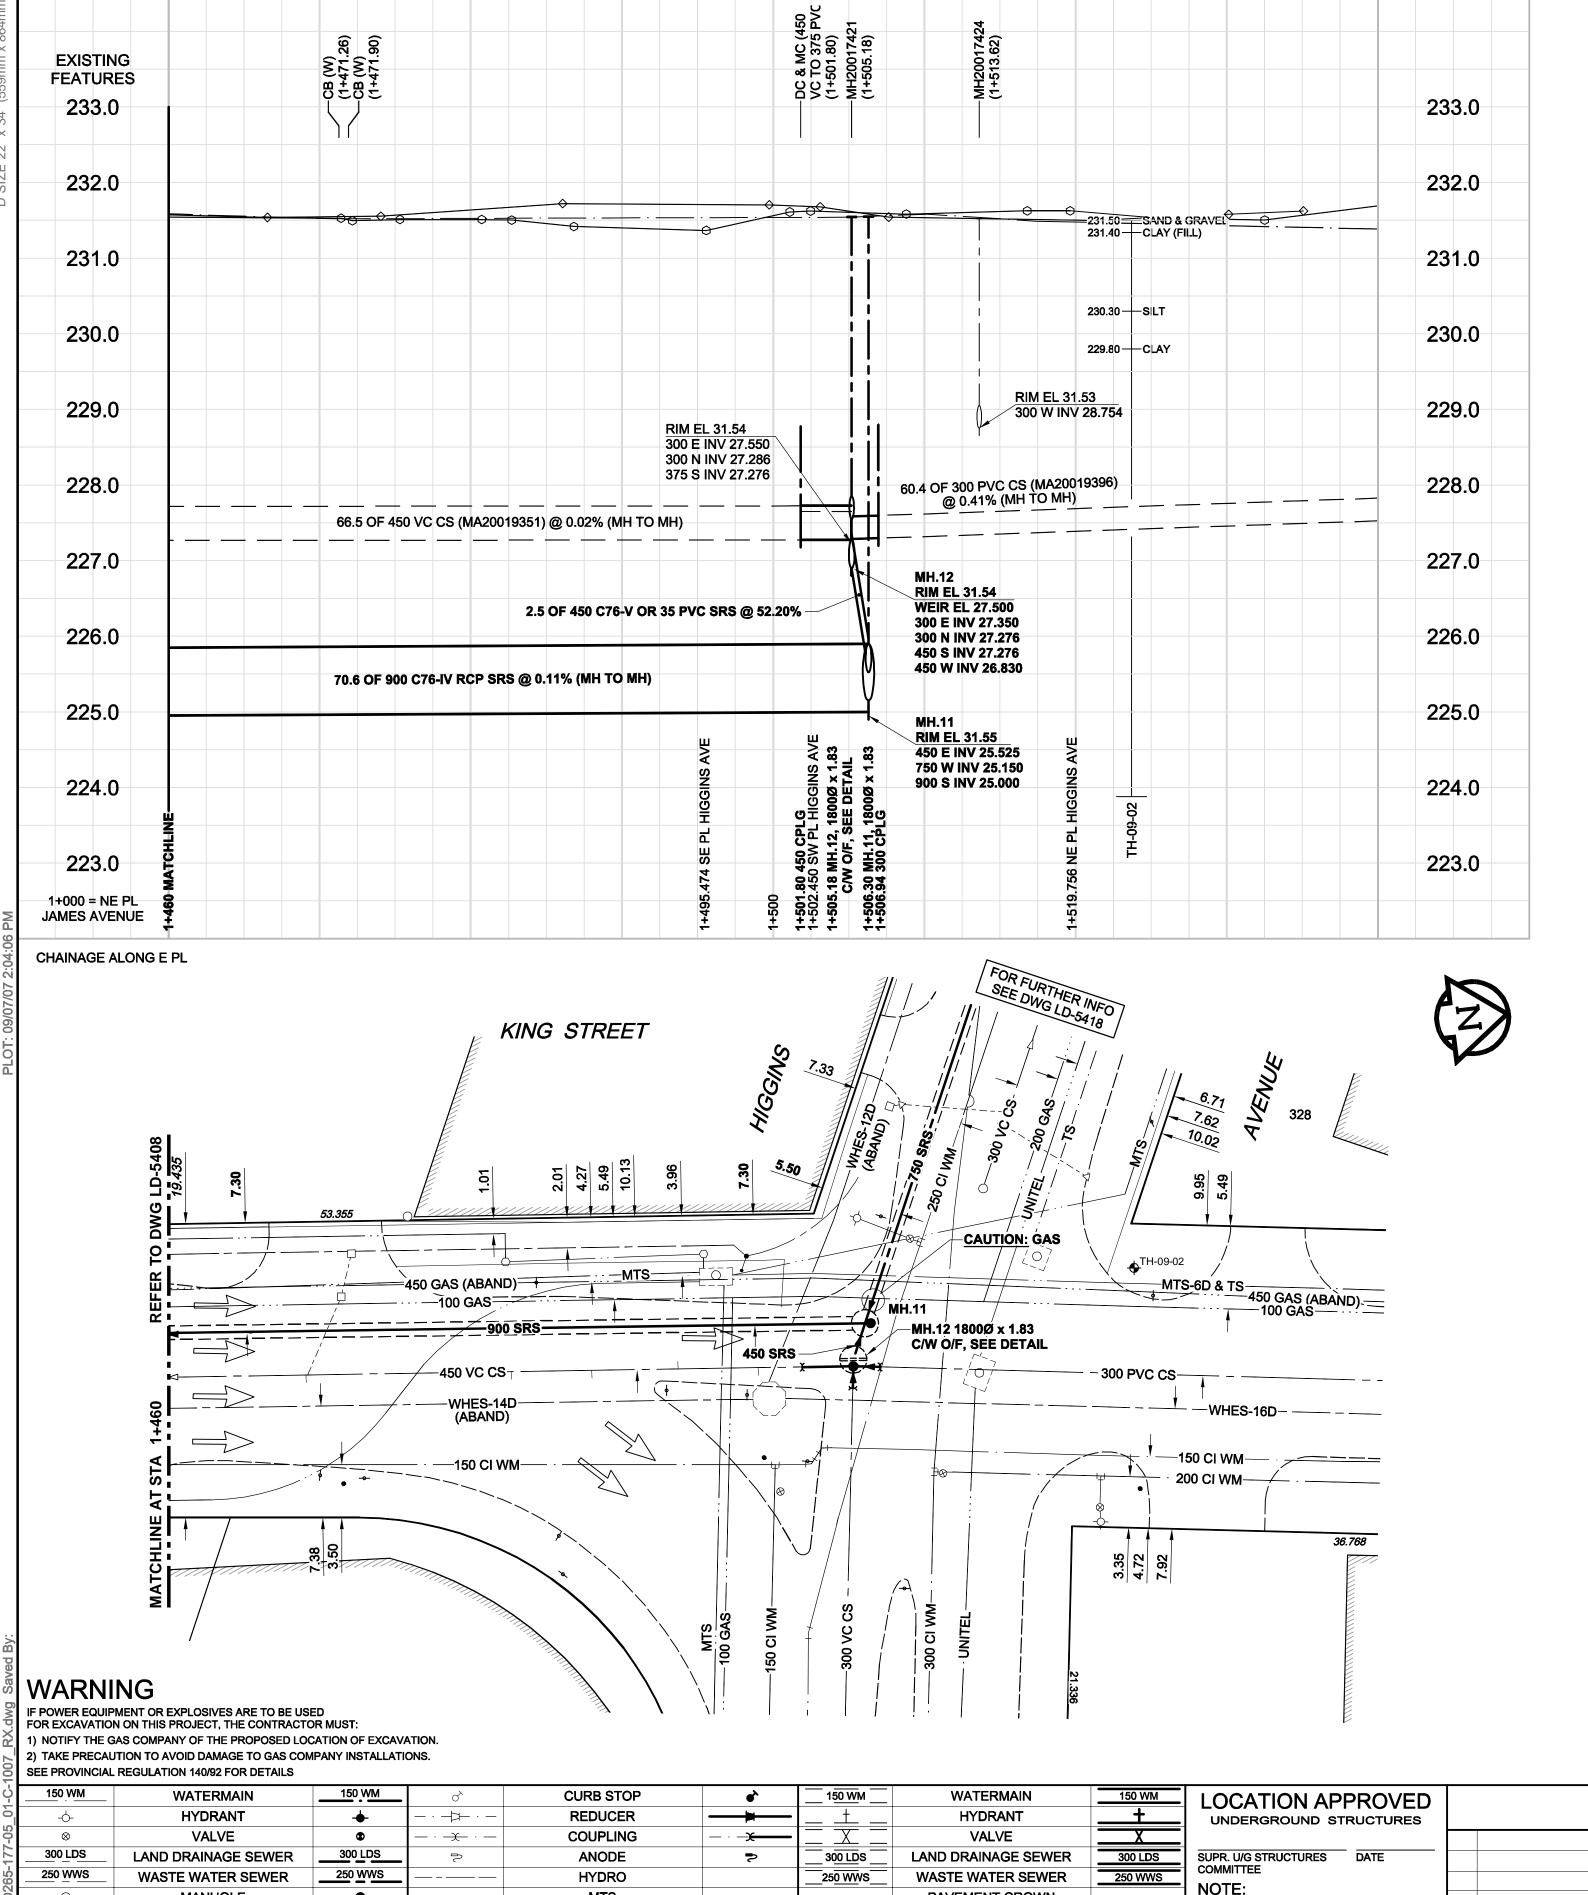

TYPICAL MANHOLE REQUIREMENTS

AS PER SD-010

Certificate of Authorization

AECOM Canada Ltd.

No. 4671 Date: July 7, 2009

CONSTRUCTION NOTES:

- 1. FOR DETAILED TEST HOLE INFORMATION, SEE SPECIFICATION.
- 2. THE LOCATION OF ALL SERVICES IS TO BE CONFIRMED IN THE FIELD.
- 3. INSTALL NEW SEWERS AND CATCHBASIN LEADS BY TRENCHLESS METHODS WHEREVER POSSIBLE.
- 4. RENEW/REHABILITATE CATCHBASINS & RENEW CATCHBASIN LEADS WHERE NOTED.