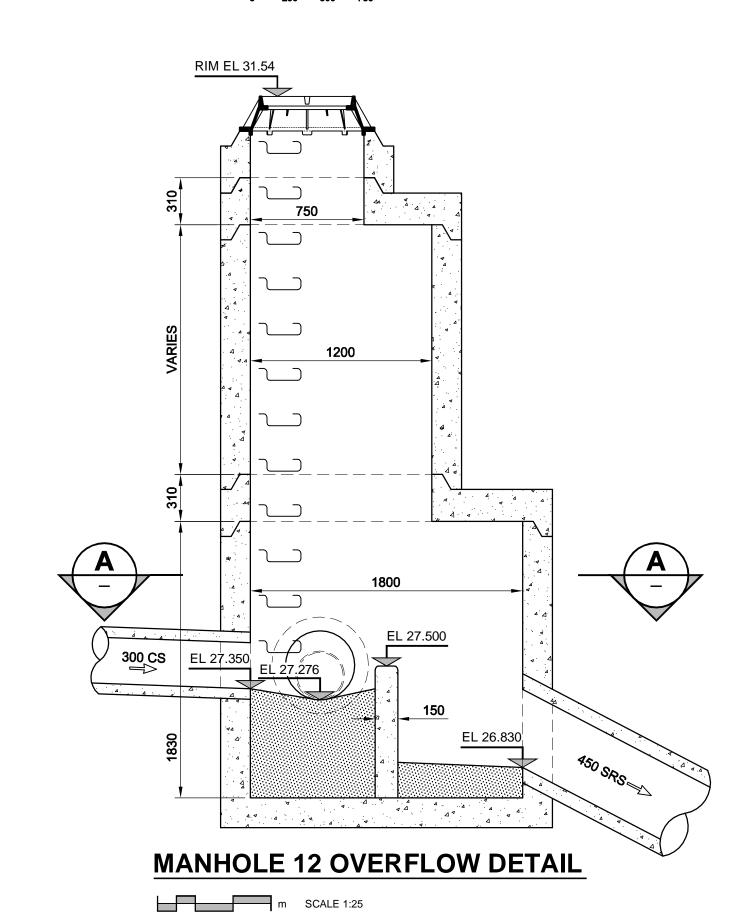

TYPICAL MANHOLE REQUIREMENTS

AS PER SD-010

Certificate of Authorization

AECOM Canada Ltd.

No. 4671 Date: July 7, 2009

CONSTRUCTION NOTES:

- 1. FOR DETAILED TEST HOLE INFORMATION, SEE SPECIFICATION.
- 2. THE LOCATION OF ALL SERVICES IS TO BE CONFIRMED IN THE FIELD.
- 3. INSTALL NEW SEWERS AND CATCHBASIN LEADS BY TRENCHLESS METHODS WHEREVER POSSIBLE.
- 4. RENEW/REHABILITATE CATCHBASINS & RENEW CATCHBASIN LEADS WHERE NOTED.