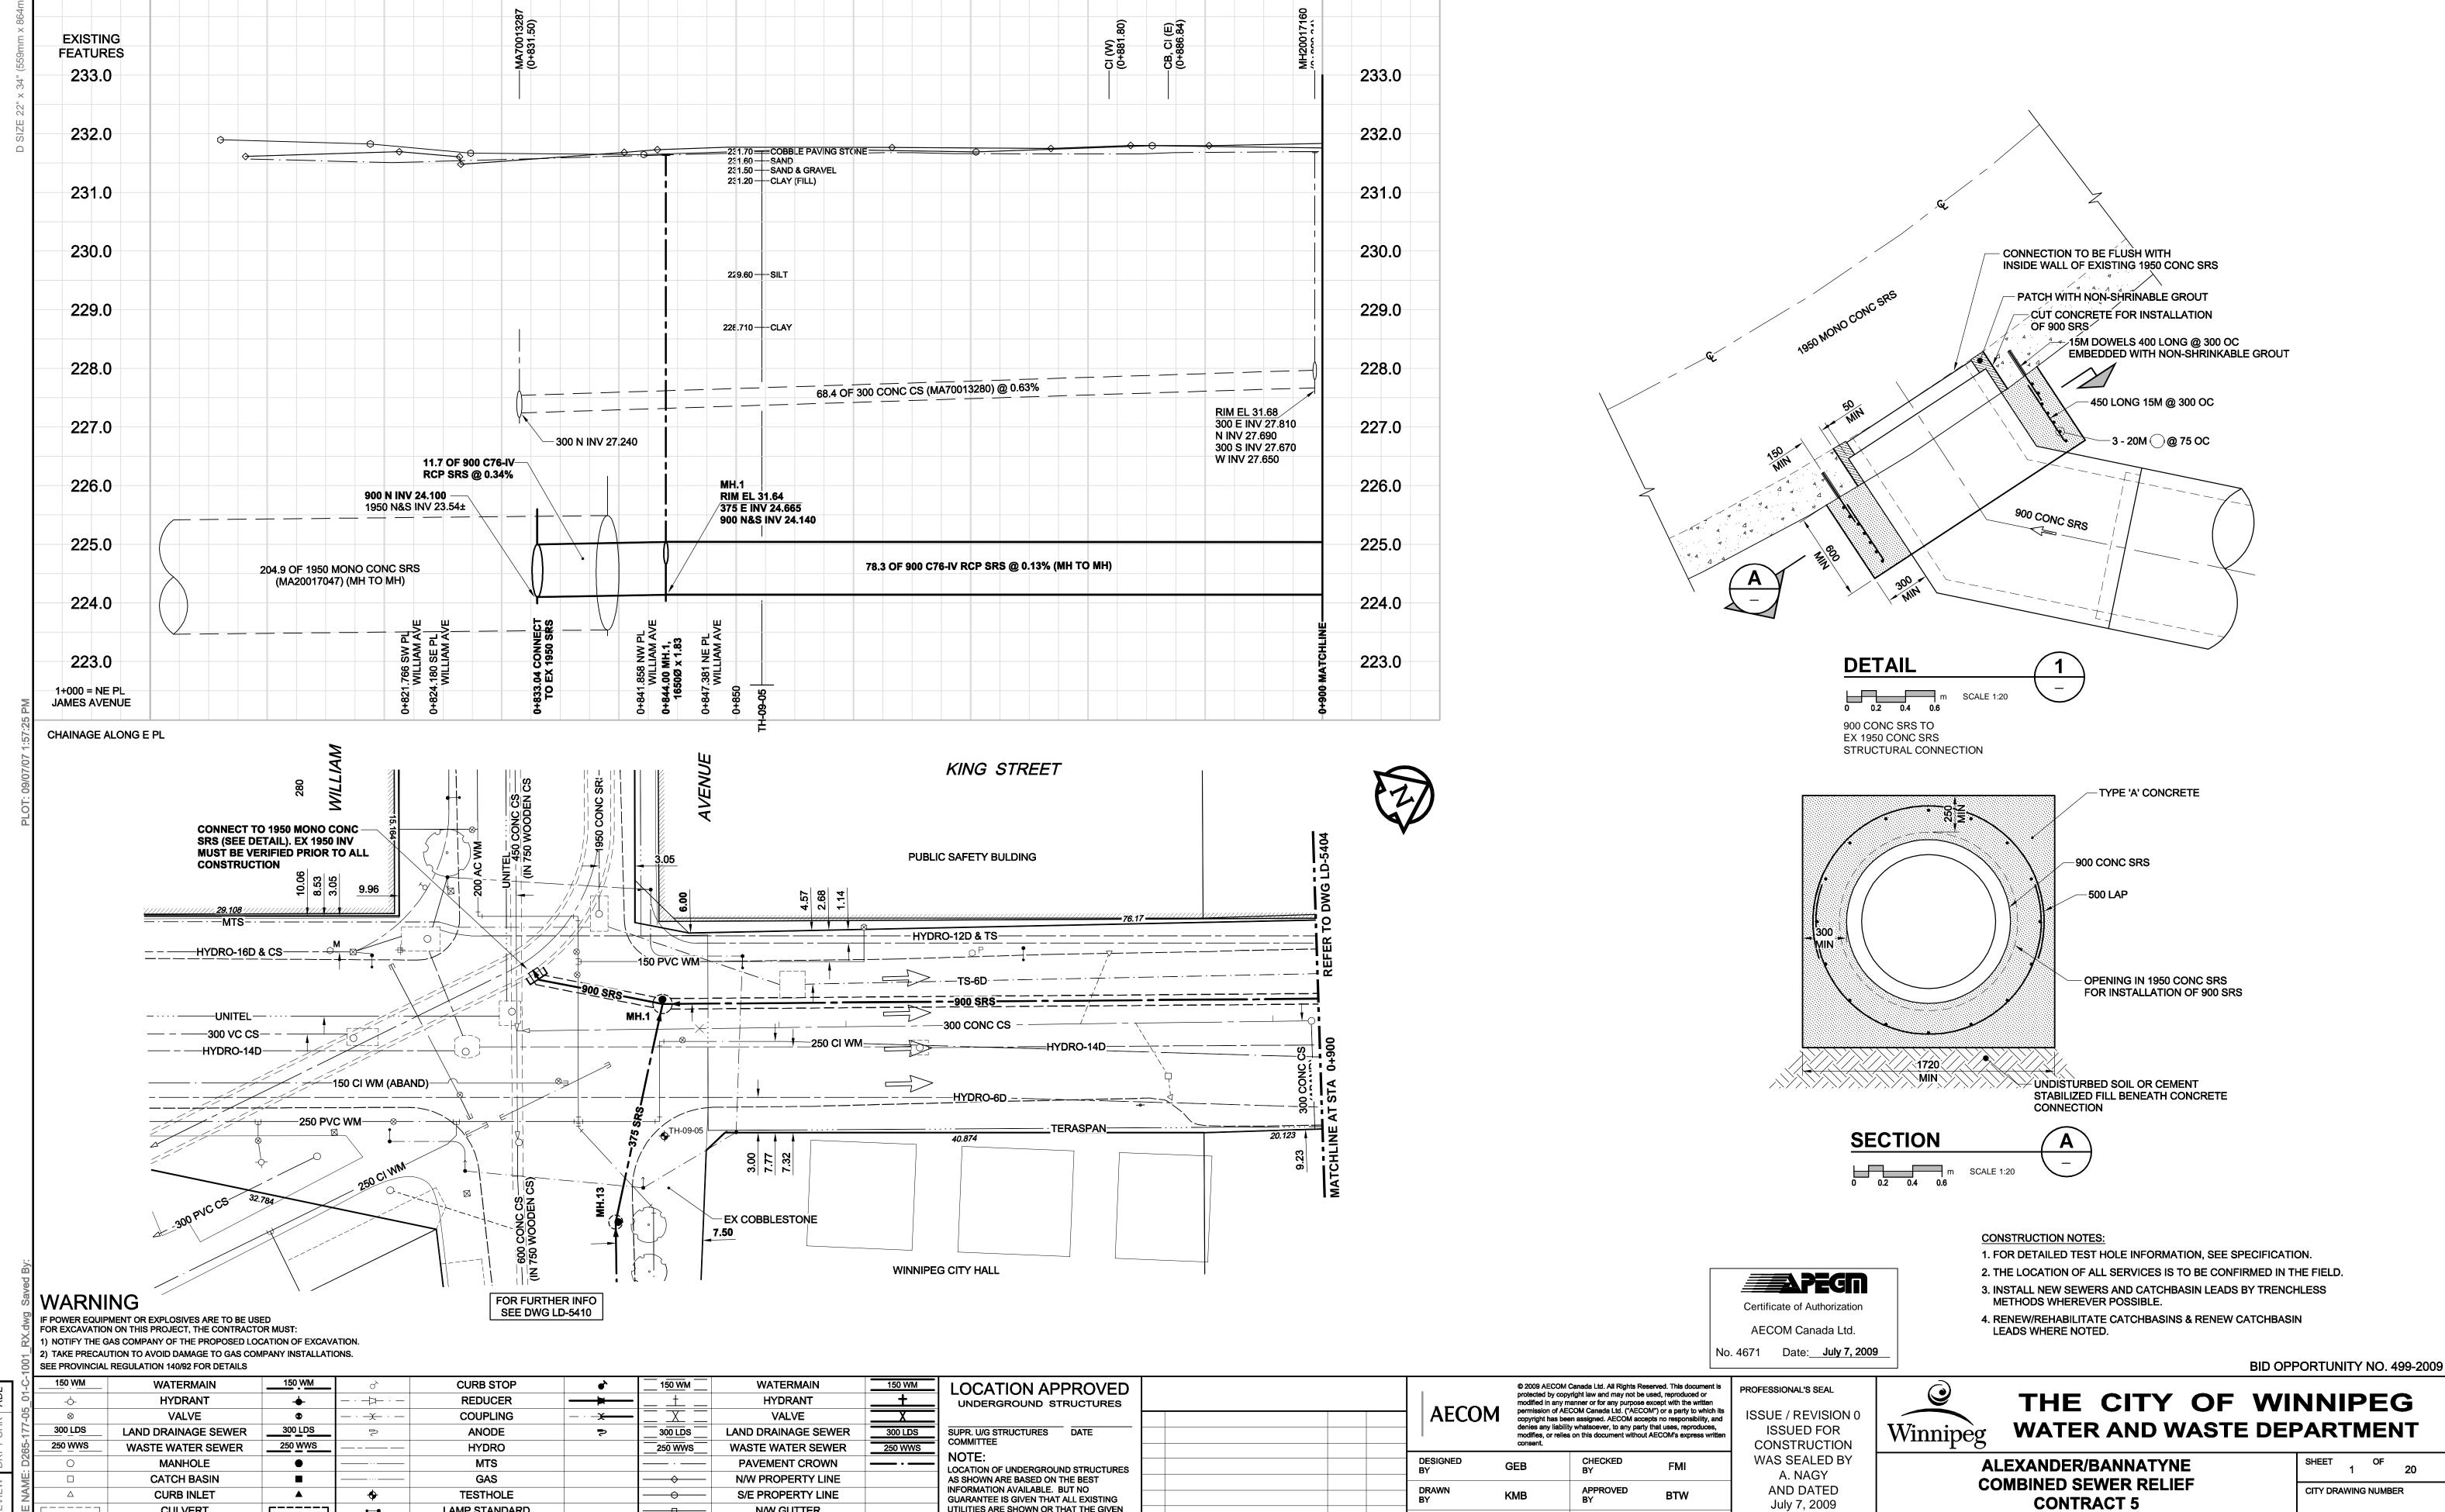

PIPE ABANDONMENTS

SURVEY BAR

LEGEND - PLAN

LD-5403

KING STREET

80m N OF BANNATYNE AVENUE

TO MATCHLINE 0+900