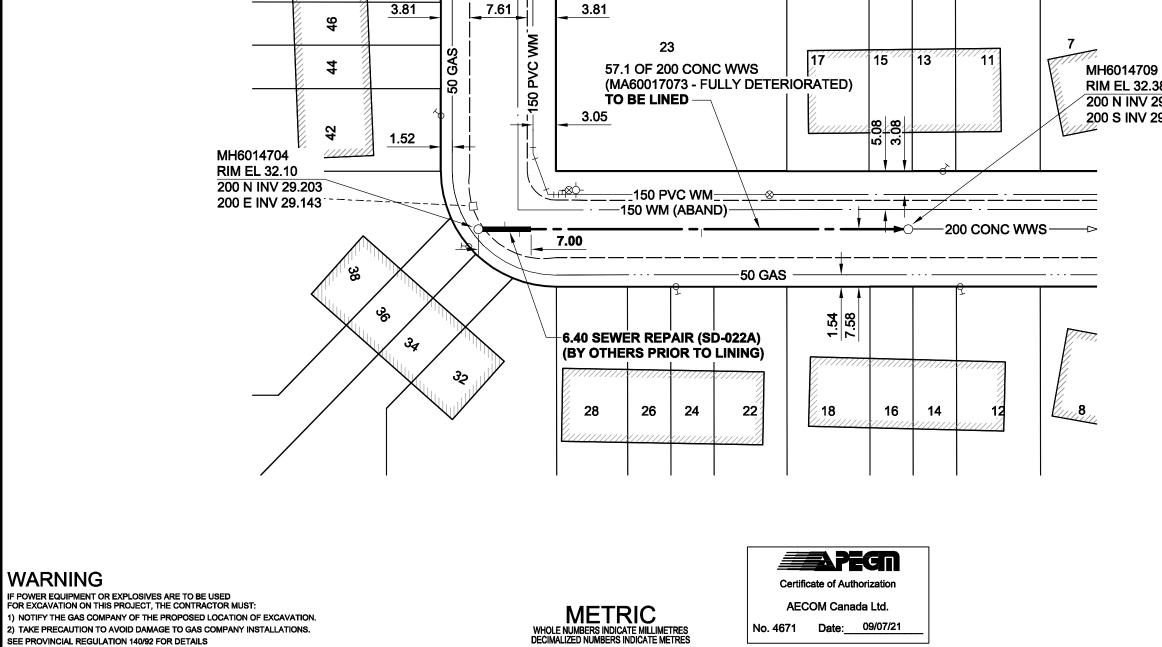

DRFT CHK WJd REVIEW AECOM

**RIM EL 32.38** 200 N INV 29.152 200 S INV 29.112

## **SEWER JUNCTION INFORMATION\***

| REF. MH       | DIST FROM   | SIZE     | CLOCK AT   |
|---------------|-------------|----------|------------|
|               | REF. MH     |          |            |
| MH60014704    | 3.50        | 150Ø     | 03         |
| MH60014704    | 5.40        | 150Ø     | 10         |
| MH60014704    | 29.50       | 150Ø     | 02         |
| *JUNCTION INF | ORMATION FR | OM VIDEO | INSPECTION |